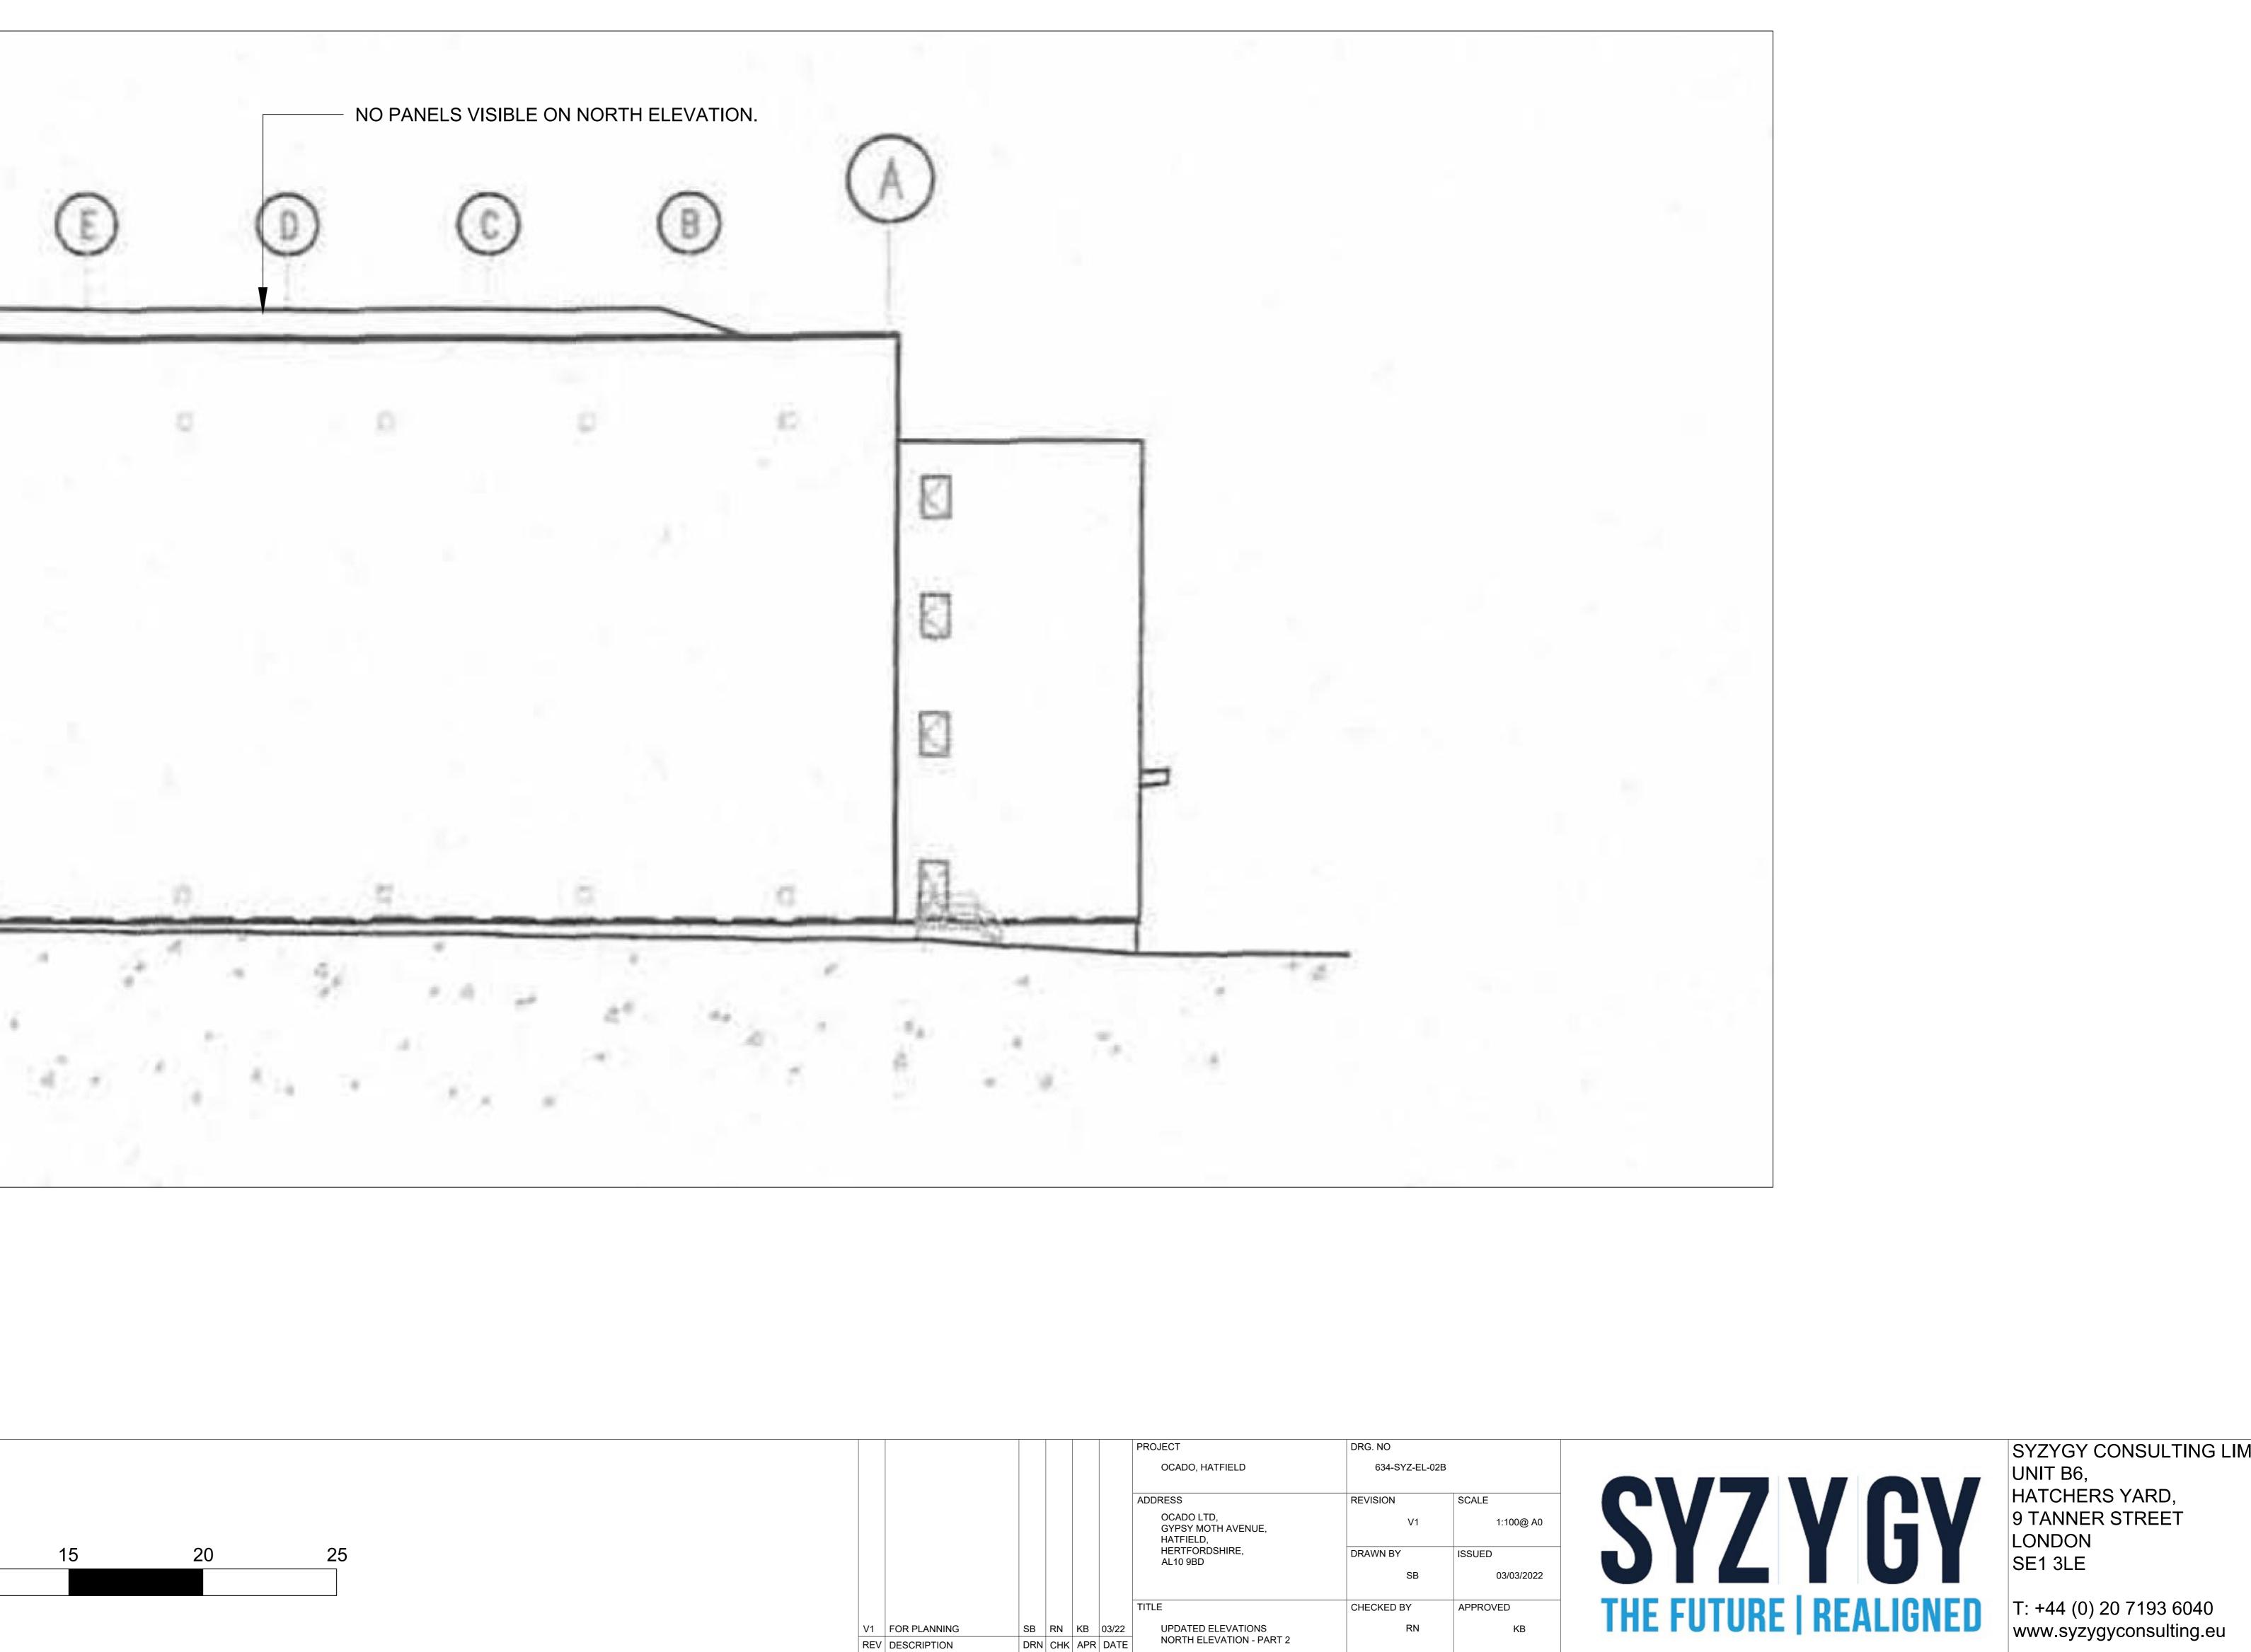

|                                                                                                                                                                                                                                                                                                                                                                                             |  | O    |
|---------------------------------------------------------------------------------------------------------------------------------------------------------------------------------------------------------------------------------------------------------------------------------------------------------------------------------------------------------------------------------------------|--|------|
| FOR CONTINUATION   DRAWING   634-SYZ-EL-024                                                                                                                                                                                                                                                                                                                                                 |  |      |
|                                                                                                                                                                                                                                                                                                                                                                                             |  |      |
| GENERAL NOTES<br>USE MARKED DIMENSIONS<br>DO NOT ALTER THIS BY HAND<br>THIS DRAWING IS TO BE READ IN<br>CONJUNCTION WITH ALL OTHER<br>RELEVANT DRAWINGS AND<br>SPECIFICATIONS.<br>ANY APPARENT DRAFTING ERROR<br>AND/OR DIFFERENCES BETWEEN<br>OTHER DRAWINGS AND<br>SPECIFICATIONS SHALL BE<br>BROUGHT TO OUR ATTENTION<br>ALL DIMENSIONS ARE IN<br>MILLIMETERS UNLESS STATED<br>OTHERWISE |  | 5 10 |

|     |              |     |     |     |       | PROJECT                                     | DRG. NO          |                      |        |
|-----|--------------|-----|-----|-----|-------|---------------------------------------------|------------------|----------------------|--------|
|     |              |     |     |     |       | OCADO, HATFIELD                             | 634-SYZ-EL-02B   |                      |        |
|     |              |     |     |     |       | ADDRESS<br>OCADO LTD,<br>GYPSY MOTH AVENUE, | REVISION<br>V1   | SCALE<br>1:100@ A0   | CV     |
|     |              |     |     |     |       | HATFIELD,<br>HERTFORDSHIRE,<br>AL10 9BD     | DRAWN BY<br>SB   | ISSUED<br>03/03/2022 | JI     |
| V1  | FOR PLANNING | SB  | RN  | KB  | 03/22 | TITLE<br>UPDATED ELEVATIONS                 | CHECKED BY<br>RN | APPROVED<br>KB       | THE FL |
| REV | DESCRIPTION  | DRN | CHK | APR | DATE  | NORTH ELEVATION - PART 2                    |                  |                      |        |