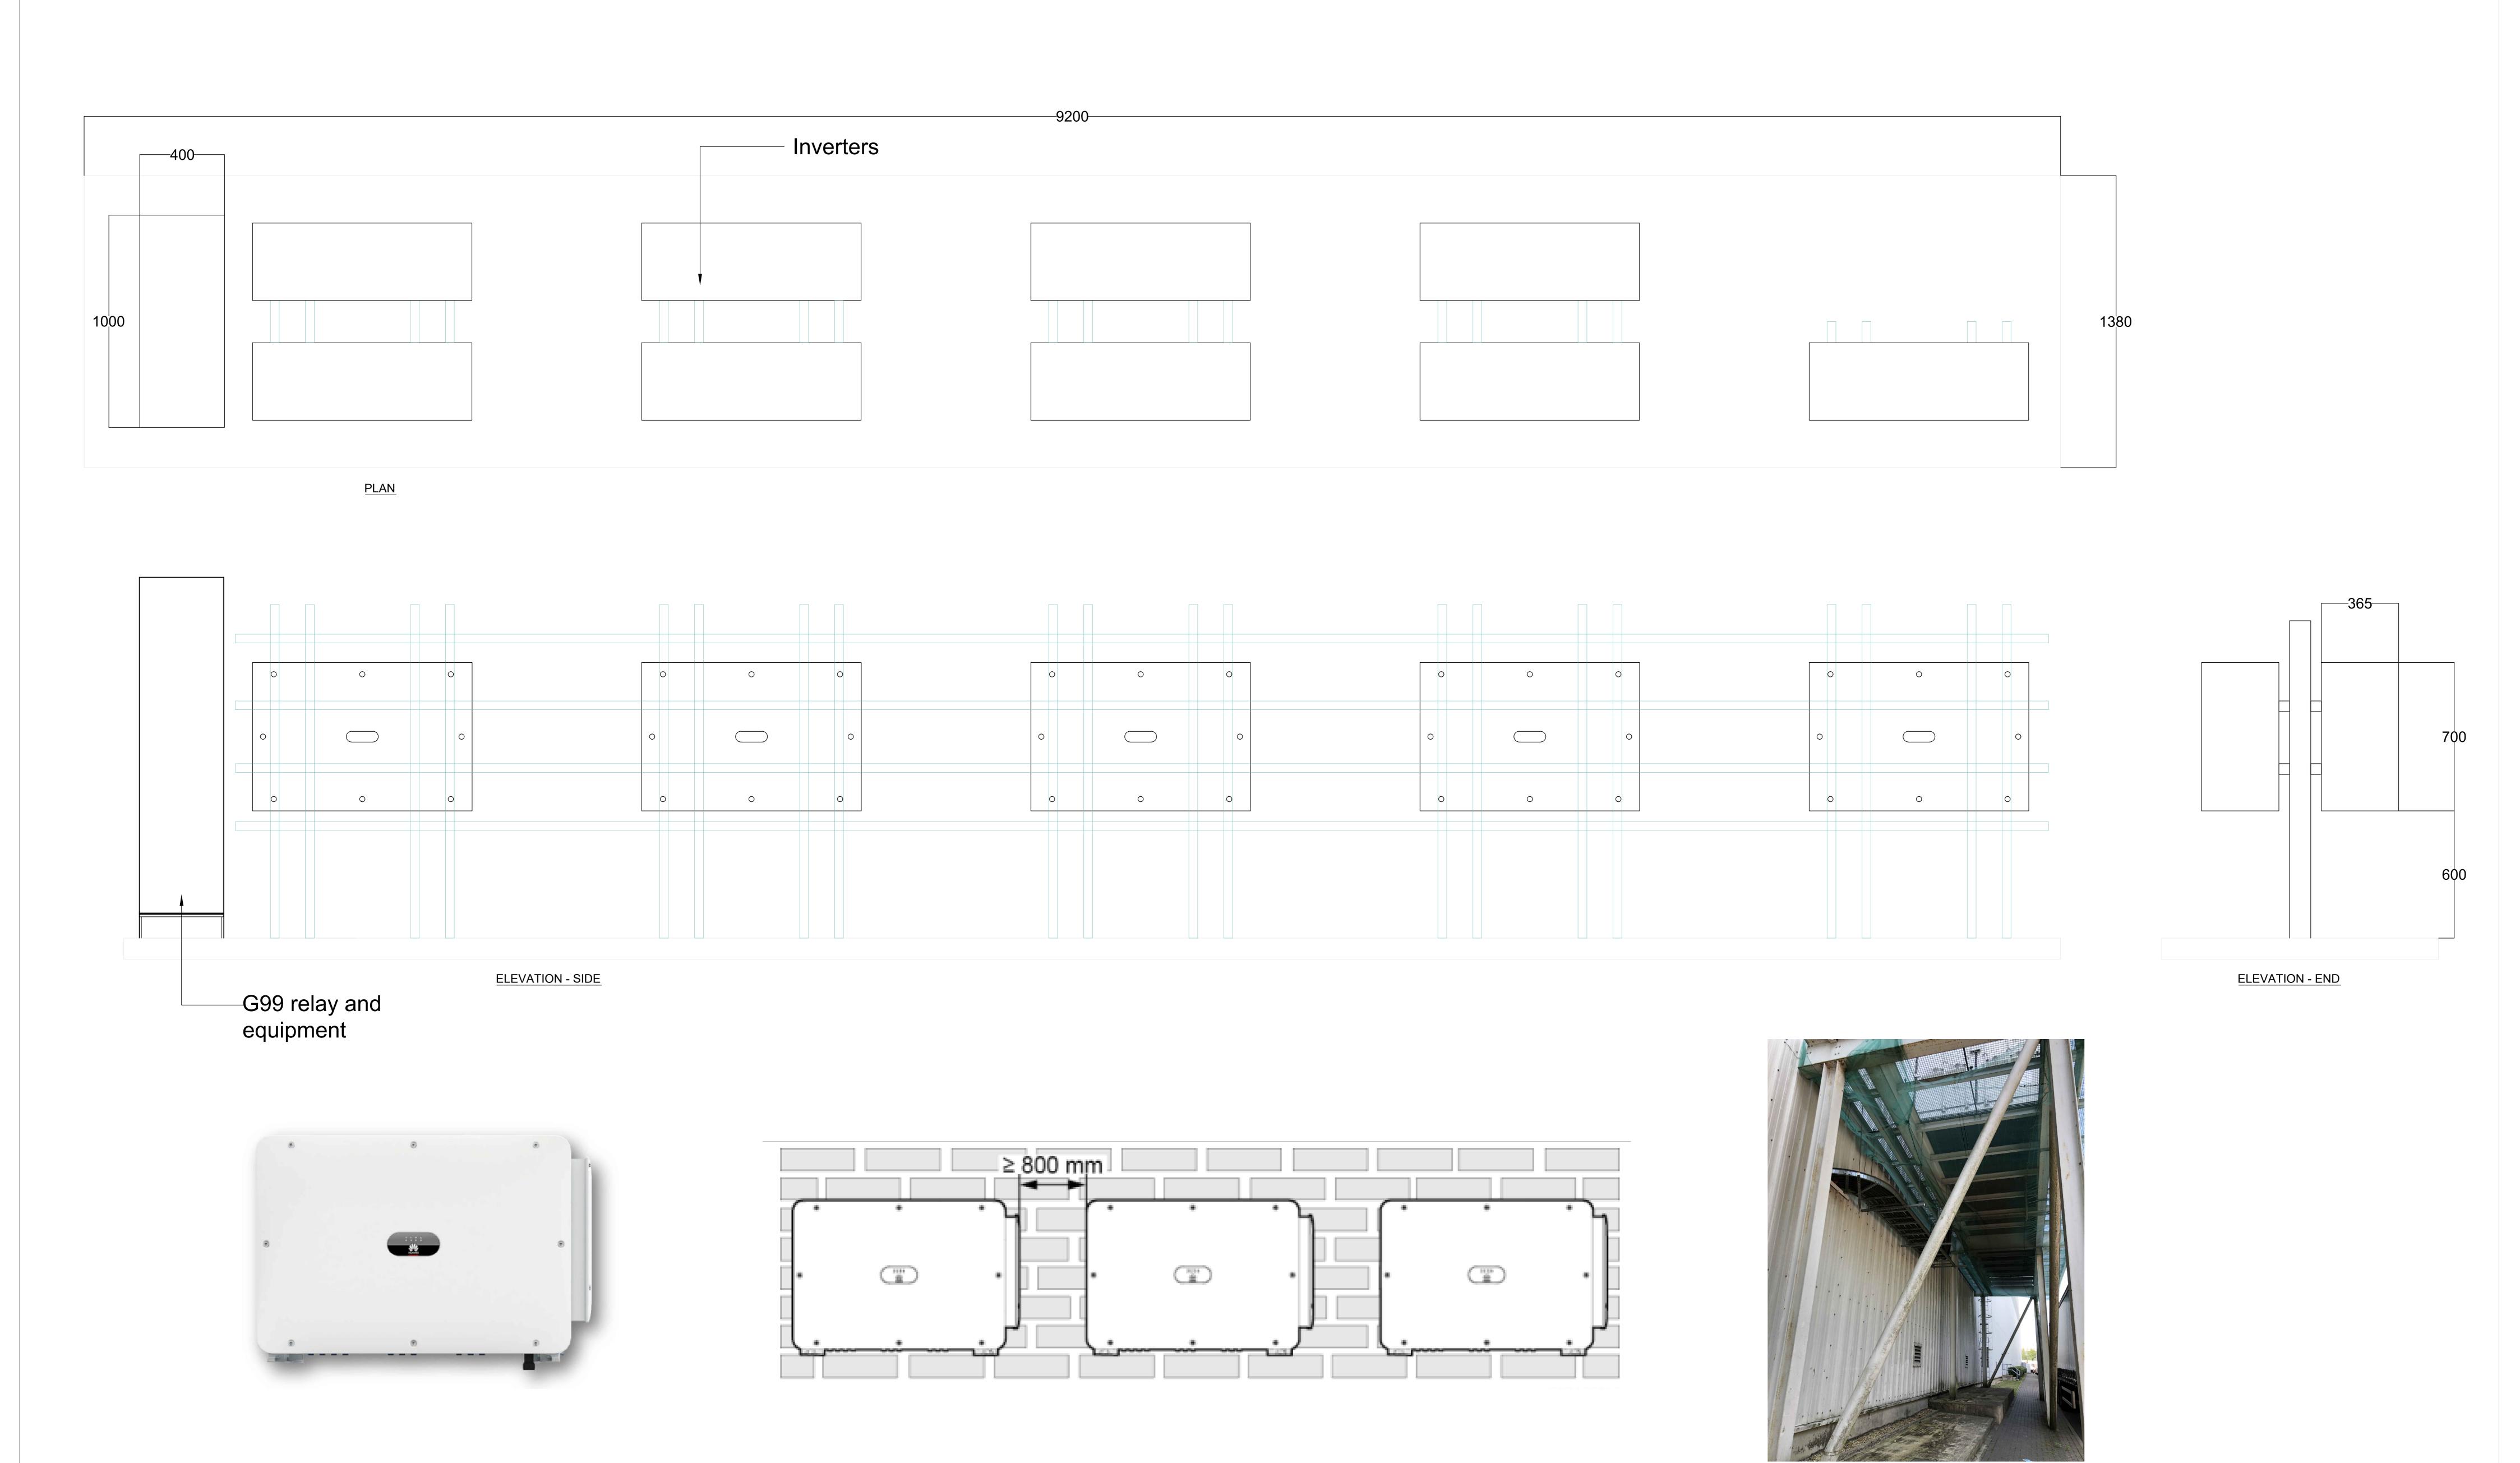

HUAWEI SUN2000-100KTL-M1 INVERTER SPACING

REV DESCRIPTION

PROJECT NOTES USE MARKED DIMENSIONS THIS DRAWING IS FOR INDICATIVE PURPOSES ONLY, BASED ON DO NOT ALTER THIS BY HAND PRELIMINARY DESIGN INFORMATION. IT DOES NOT REPRESENT THE FINAL INSTALLATION. THE CONTRACTOR IS TO FURTHER DEVELOP THIS DRAWING IS TO BE READ IN CONJUNCTION WITH ALL OTHER THE DESIGN. RELEVANT DRAWINGS AND ANY APPARENT DRAFTING ERROR AND/OR DIFFERENCES BETWEEN OTHER DRAWINGS AND

HUAWEI SUN2000-100KTL-M1 INVERTER

GENERAL NOTES

SPECIFICATIONS.

OTHERWISE

SPECIFICATIONS SHALL BE

ALL DIMENSIONS ARE IN MILLIMETERS UNLESS STATED

BROUGHT TO OUR ATTENTION

DRG. NO PROJECT 634-SYZ-DR-04 OCADO, HATFIELD ADDRESS REVISION OCADO LTD, GYPSY MOTH AVENUE, HATFIELD, HERTFORDSHIRE, AL10 9BD 10/01/2021 APPROVED CHECKED BY INDICATIVE INVERTER V1 FOR PLANNING

INFORMATION

THE FUTURE | REALIGNED T: +44 (0) 20 7193 6040 www.syzygyconsulting.eu

**ENVISAGED INVERTER LOCATION** 

SYZYGY CONSULTING LIMITED UNIT B6, HATCHERS YARD, 9 TANNER STREET LONDON SE1 3LE