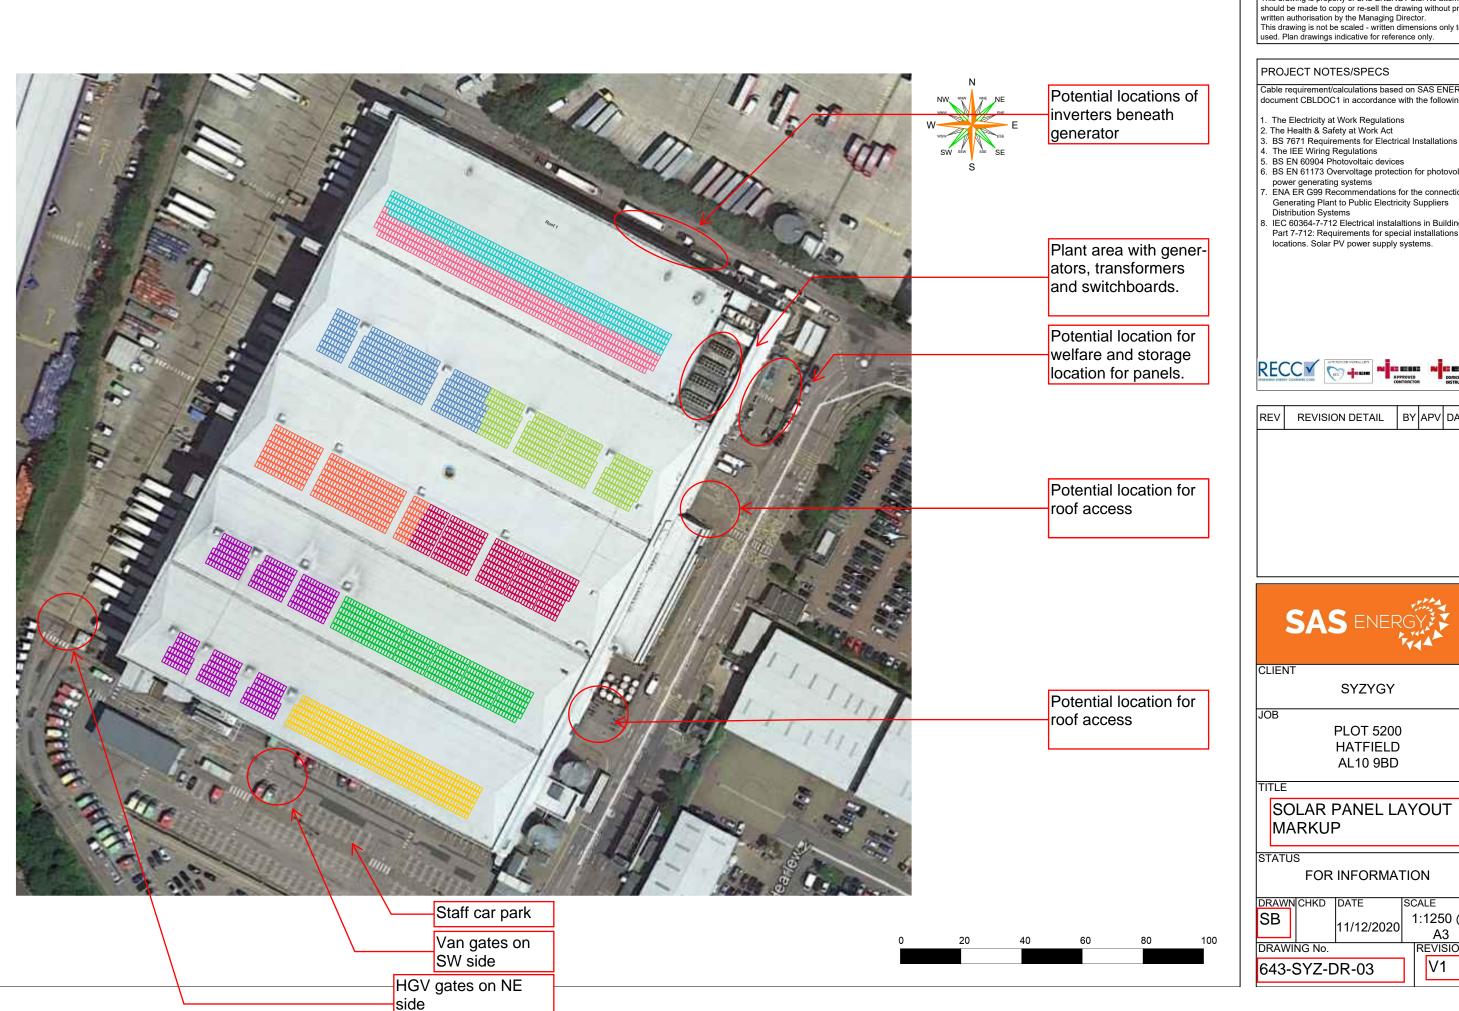

This drawing is property of SAS ENERGY Ltd. No attempt should be made to copy or re-sell the drawing without prior written authorisation by the Managing Director.

This drawing is not be scaled - written dimensions only to be used. Plan drawings indicative for reference only.

Cable requirement/calculations based on SAS ENERGY document CBLDOC1 in accordance with the following:

- power generating systems
  ENA ER G99 Recommendations for the connection of
  Generating Plant to Public Electricity Suppliers
- Distribution Systems

  IEC 60364-7-712 Electrical installations in Buildings
  Part 7-712: Requirements for special installations or locations. Solar PV power supply systems.







REV REVISION DETAIL BY APV DATE



PLOT 5200 **HATFIELD** AL10 9BD

SOLAR PANEL LAYOUT

FOR INFORMATION