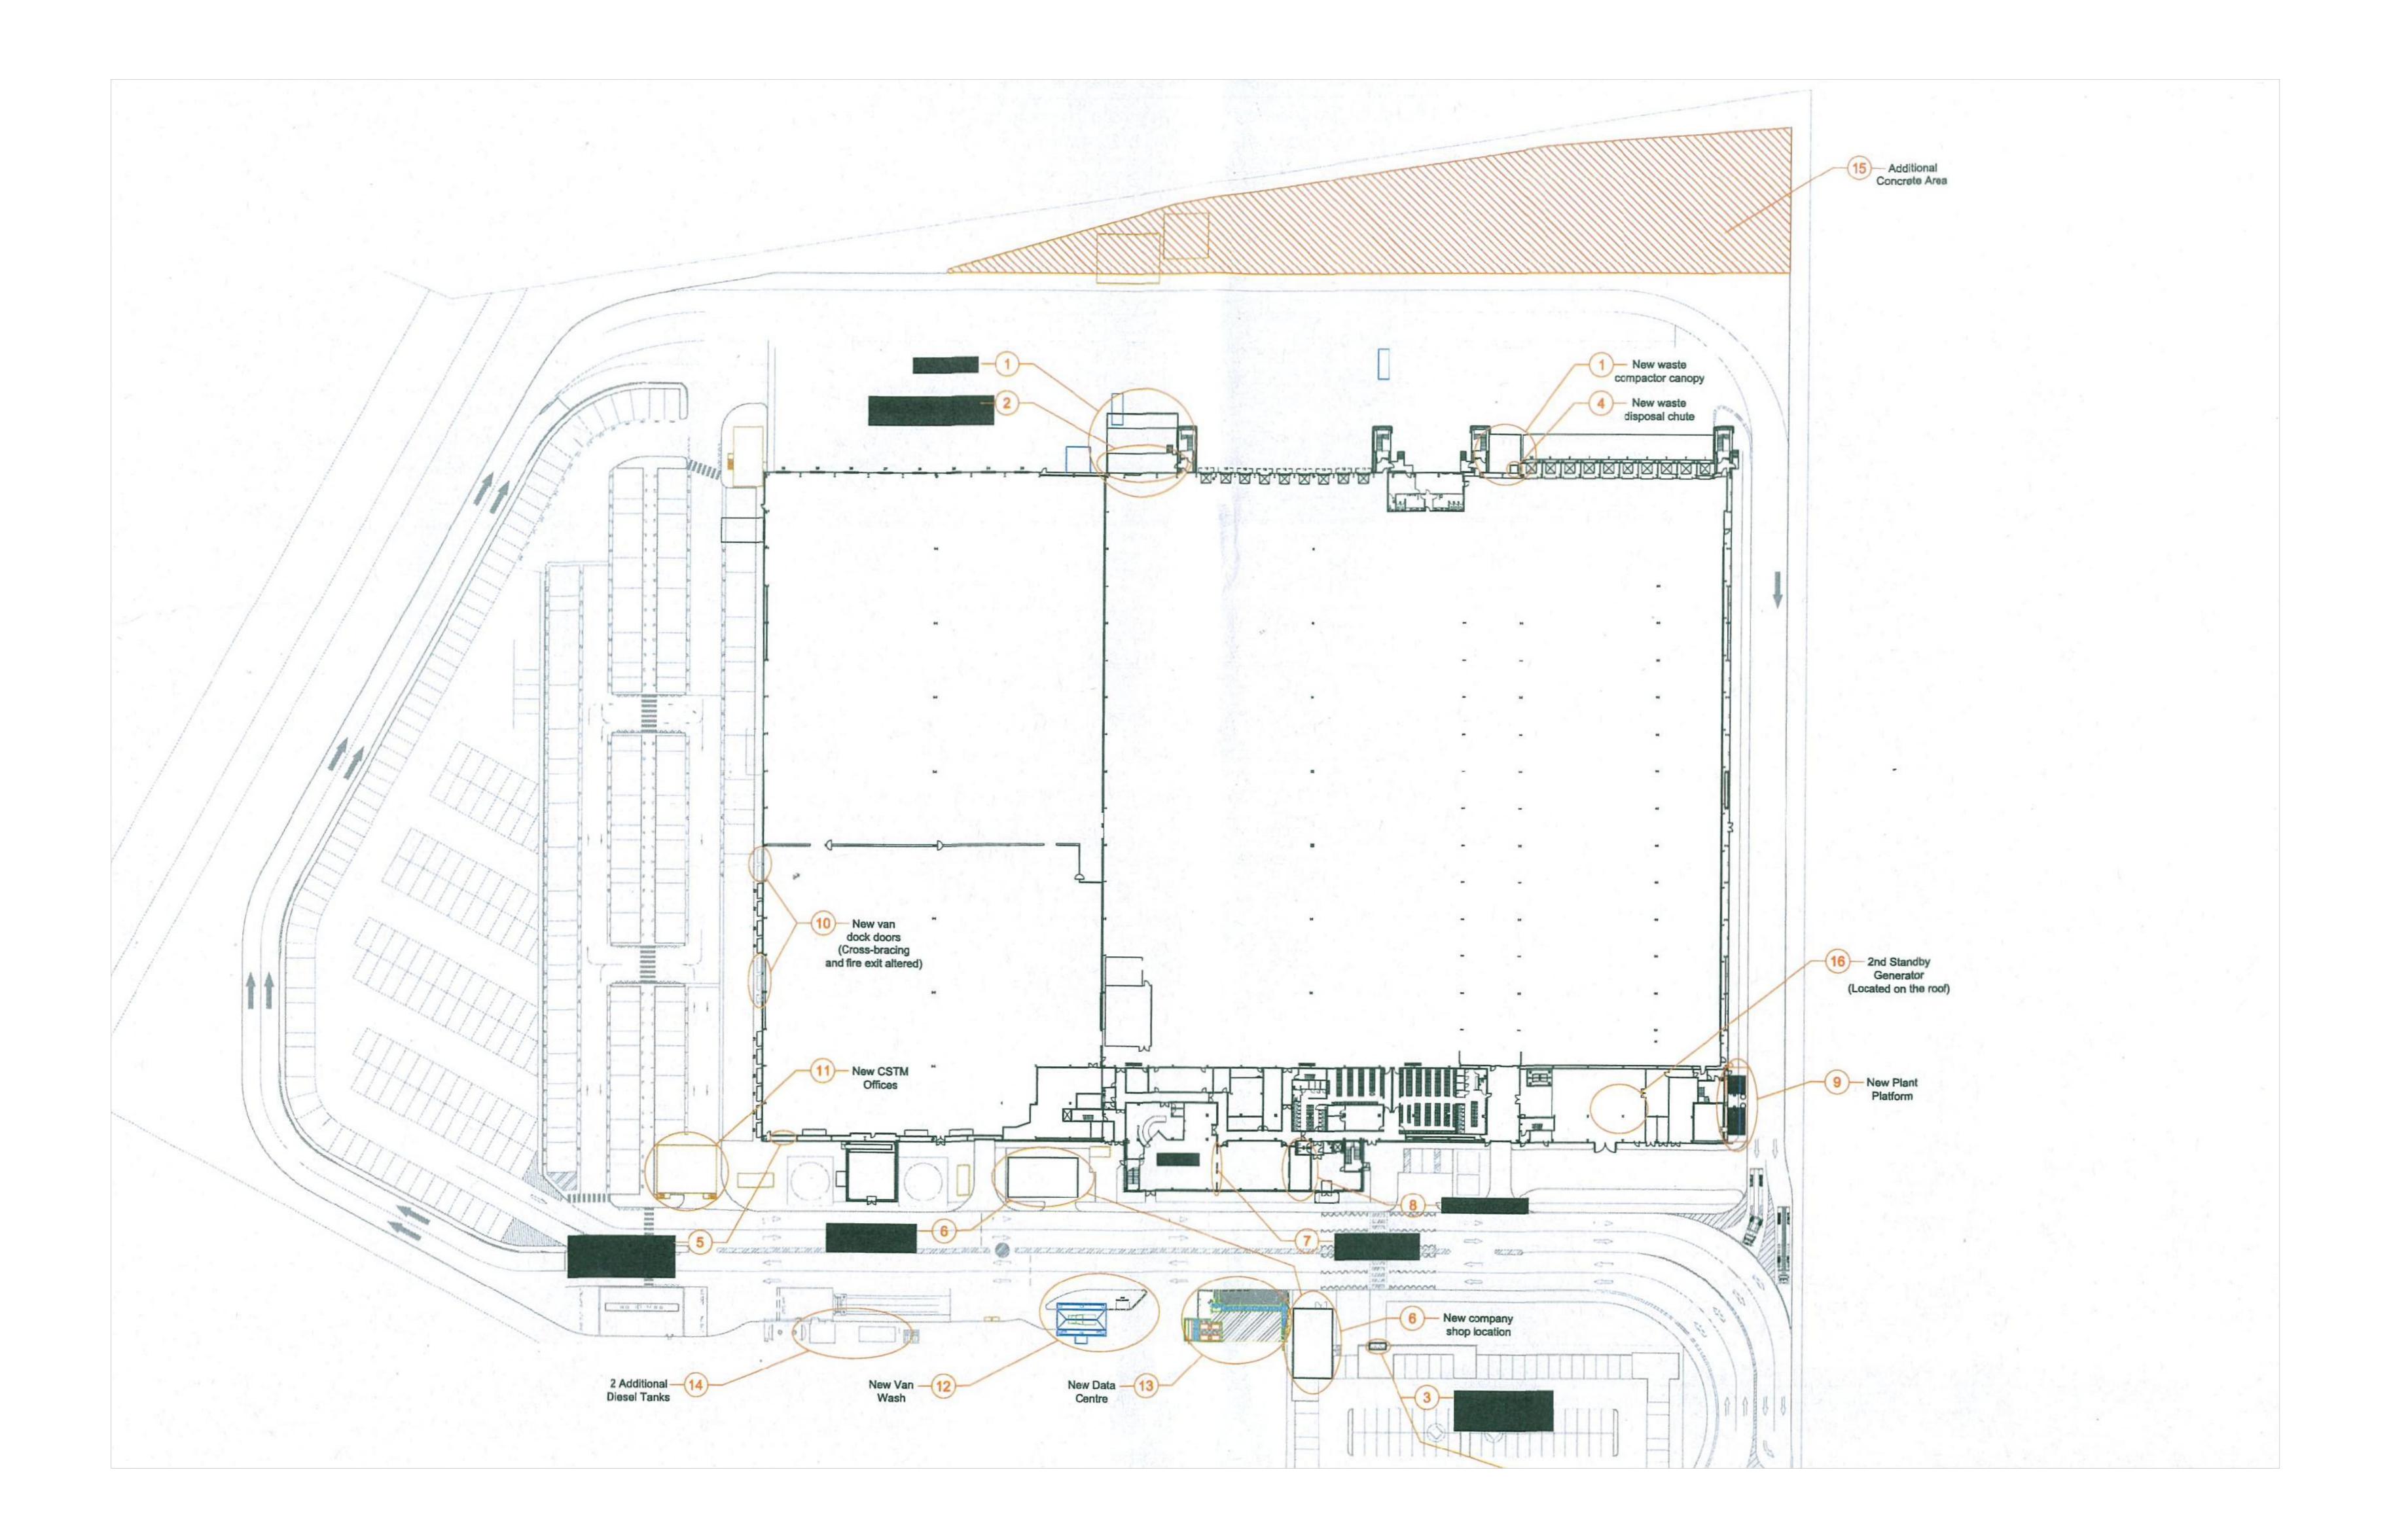

## GENERAL NOTES

- USE MARKED DIMENSIONS
  DO NOT ALTER THIS BY HAND
  THIS DRAWING IS TO BE READ IN CONJUNCTION WITH ALL OTHER RELEVANT DRAWINGS AND
- SPECIFICATIONS. ANY APPARENT DRAFTING ERROR AND/OR DIFFERENCES BETWEEN OTHER DRAWINGS AND SPECIFICATIONS SHALL BE BROUGHT TO OUR ATTENTION ALL DIMENSIONS ARE IN MILLIMETERS UNLESS STATED OTHERWISE

PROJECT NOTES RECREATION OF PLANNING DRAWING 08/05/08

25

50

75 100

|   |     |              |    |    |    |       | PROJECT                                       | DRG. NO       |            |         |
|---|-----|--------------|----|----|----|-------|-----------------------------------------------|---------------|------------|---------|
|   |     |              |    |    |    |       | OCADO, HATFIELD                               | 634-SYZ-DR-02 |            |         |
|   |     |              |    |    |    |       | ADDRESS                                       | REVISION      | SCALE      |         |
|   |     |              |    |    |    |       | OCADO LTD,<br>GYPSY MOTH AVENUE,<br>HATFIELD, | V1            | 1:500@ A0  |         |
|   |     |              |    |    |    |       | HERTFORDSHIRE,<br>AL10 9BD                    | DRAWN BY      | ISSUED     |         |
|   |     |              |    |    |    |       |                                               | SB            | 13/12/2021 |         |
|   |     |              |    |    |    |       | TITLE                                         | CHECKED BY    | APPROVED   | THE CHT |
| , | V1  | FOR PLANNING | SB | RN | KB | 12/21 | EXISTING FLOOR PLAN                           | RN            | KB         |         |
|   | REV | DESCRIPTION  |    |    |    | DATE  |                                               |               |            |         |