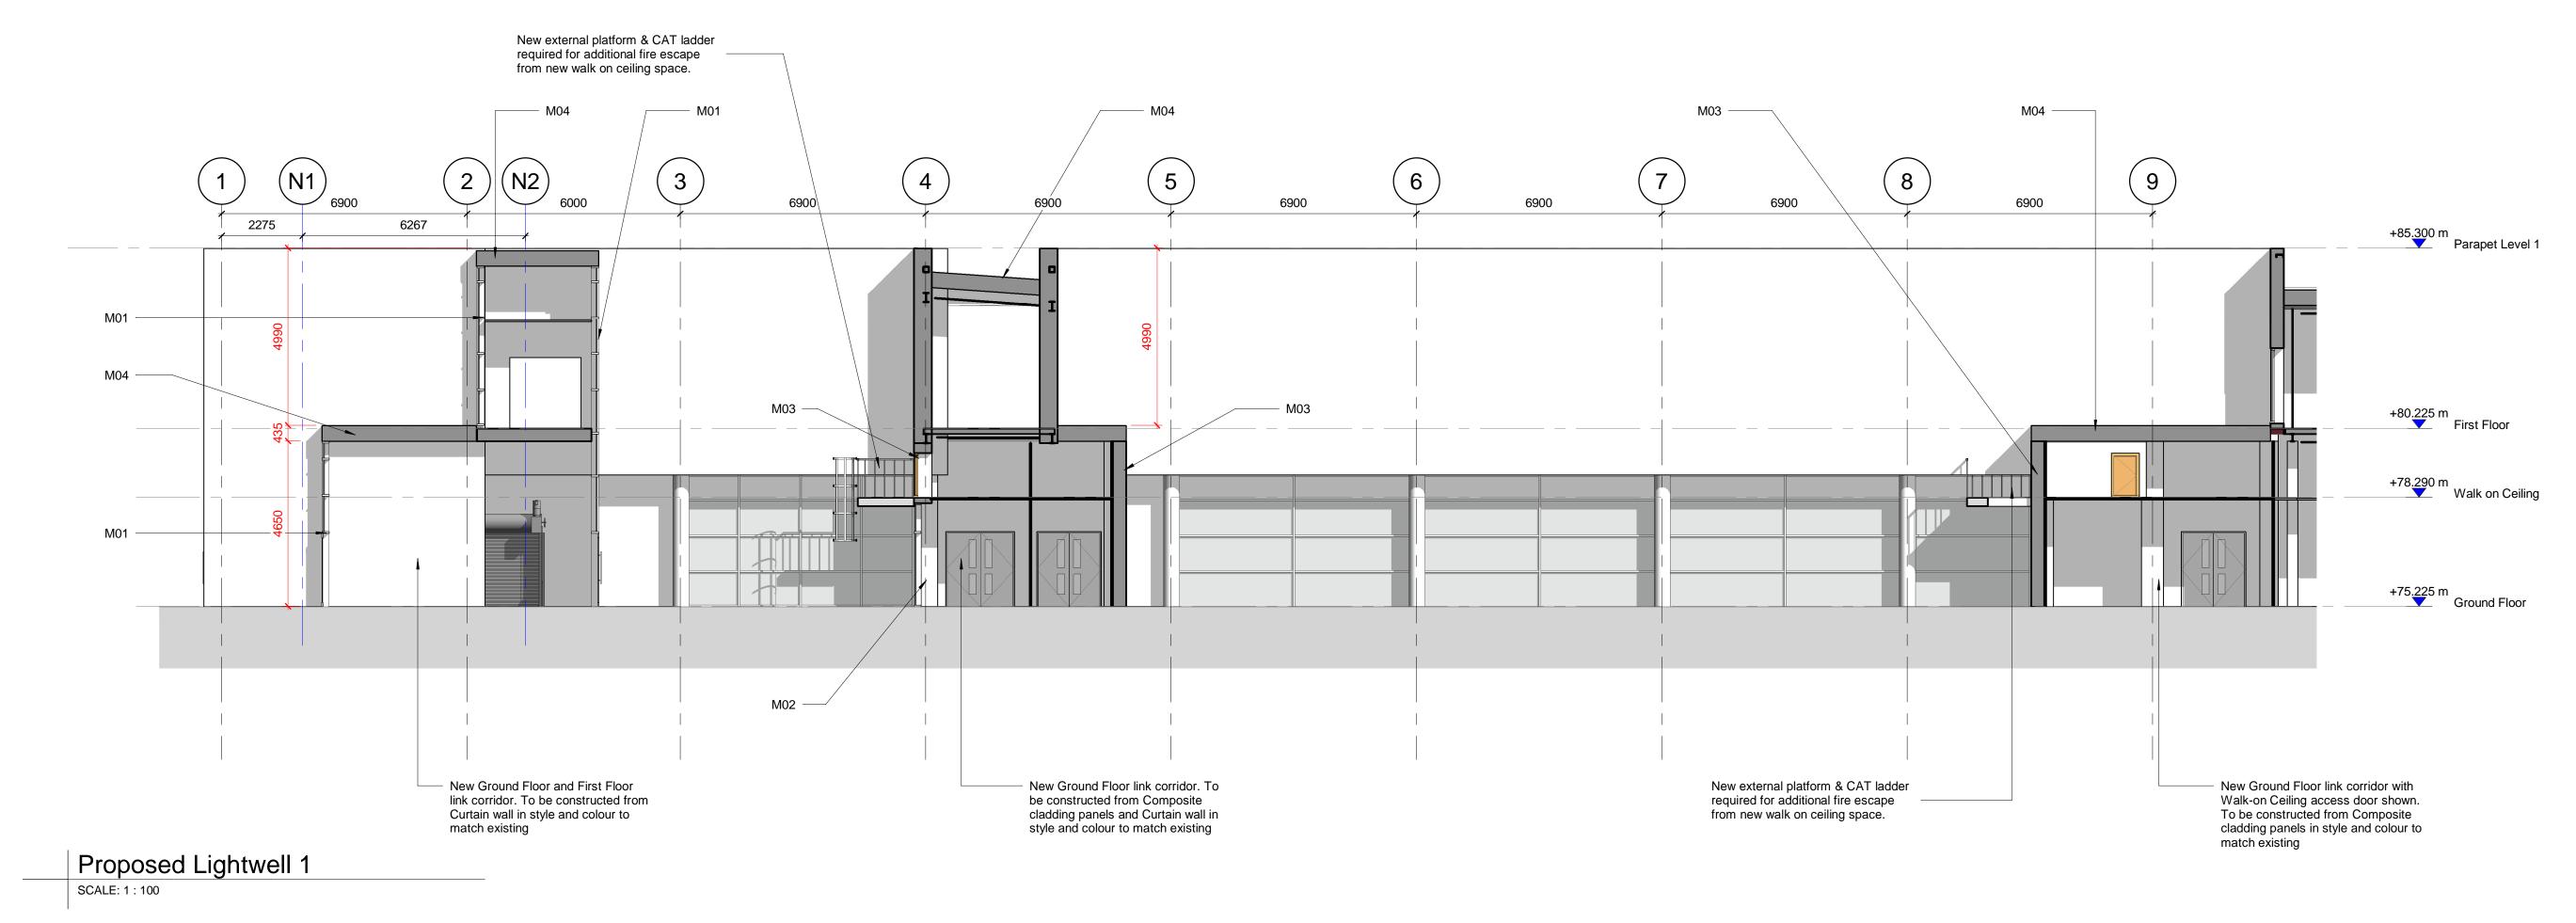

### PROPOSED MATERIALS LEGEND

- M01 Powder Coated Aluminium Curtain Walling System
- M02 Sto Therm Insulated Render
- M03 Euroclad Elite 55 Composite Cladding Panels
- M04 Kingspan KS1000 QuadCore Trapezoidal Composite Insulated Roof Panels
- M05 PPC Aluminium Louvres fix to ducting

Issue/Revision

 
 P0
 07/07/20
 PLANNING ISSUE

 Rev.
 Date
 Description
Key Plan .

MB/AJS/TY Drn/ChkApr

#### Suitability Status

S2 - Suitable For Information Project Number 60624540 Sheet Title Proposed Elevations 2

#### Sheet Number

2500

SCALE: 1:100

5000

60624540-ACM-EI-ZZ-DR-A-03311 \_\_\_\_\_ Scale: As indicated@A0 Rev: P0

| <br>      | +85.300 m | Parapet Level 1 |
|-----------|-----------|-----------------|
| <br>      | M01       |                 |
|           | M04       |                 |
| + -       | +80.225 m | First Floor     |
| <br> <br> | +78.290 m | Walk on Ceiling |
| <br>      | M01       |                 |
|           | +75.225 m | Ground Floor    |
|           |           |                 |
|           |           |                 |