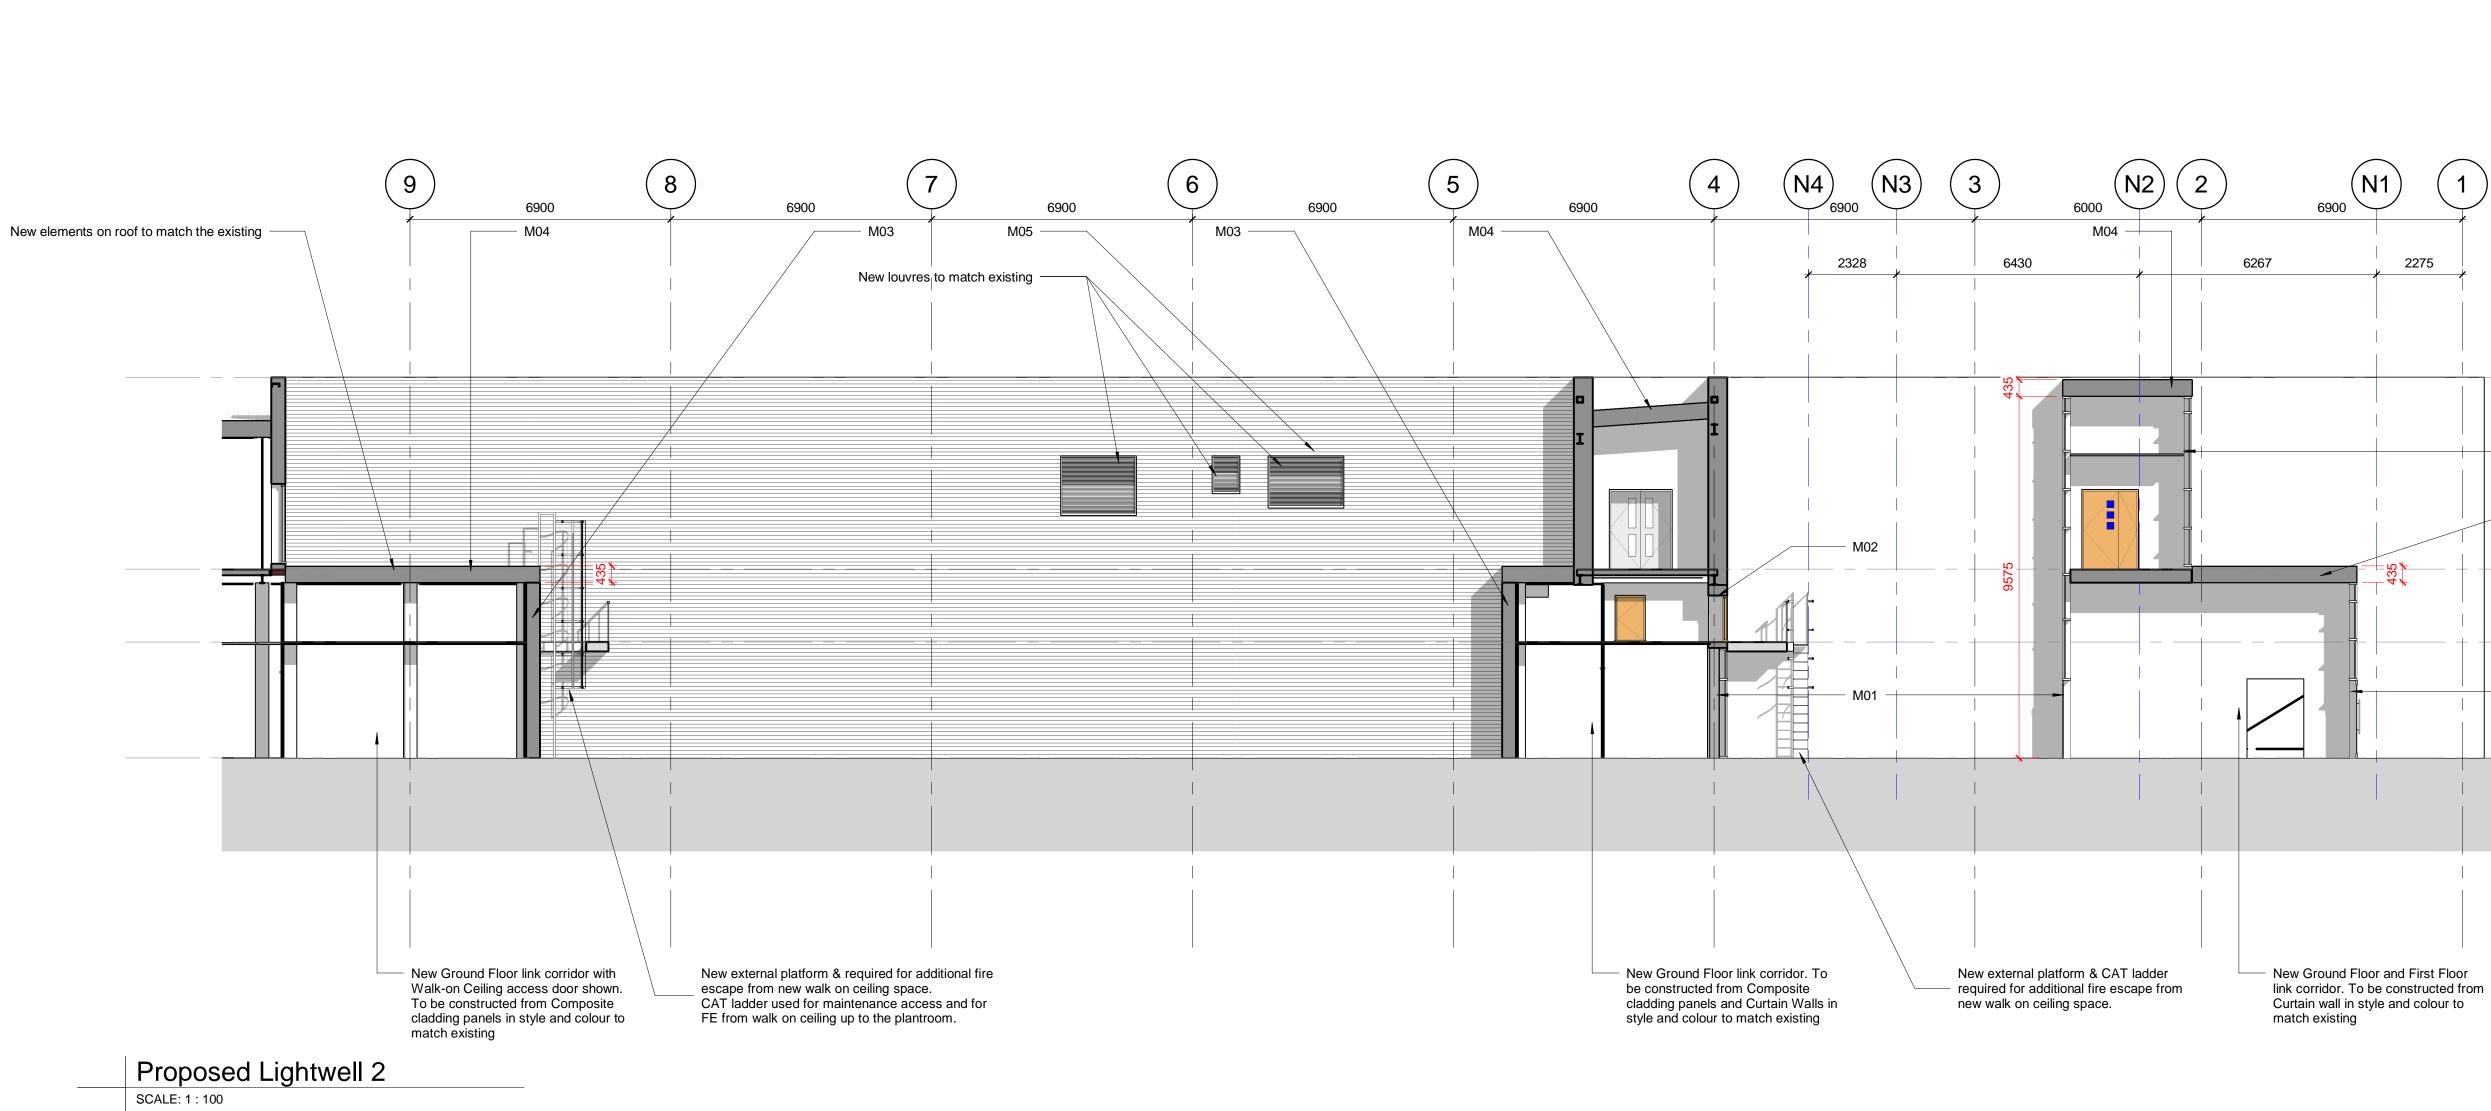

### PROPOSED MATERIALS LEGEND

- M01 Powder Coated Aluminium Curtain Walling System
- M02 Sto Therm Insulated Render
- M03 Euroclad Elite 55 Composite Cladding Panels
- M04 Kingspan KS1000 QuadCore Trapezoidal Composite Insulated Roof Panels
- M05 PPC Aluminium Louvres fix to ducting

Issue/Revision

 
 P0
 07/07/20
 PLANNING ISSUE

 Rev.
 Date
 Description
Key Plan .

MB/AJS/TY Drn/ChkApr

#### Suitability Status

S2 - Suitable For Information Project Number 60624540 Sheet Title Proposed Elevations 2

#### Sheet Number

2500

SCALE: 1:100

5000

60624540-ACM-EI-ZZ-DR-A-03311 \_\_\_\_\_ Scale: As indicated@A0 Rev: P0

| <br>      | +85.300 m | Parapet Level 1 |
|-----------|-----------|-----------------|
| <br>      | M01       |                 |
|           | M04       |                 |
| + -       | +80.225 m | First Floor     |
| <br> <br> | +78.290 m | Walk on Ceiling |
| <br>      | M01       |                 |
|           | +75.225 m | Ground Floor    |
|           |           |                 |
|           |           |                 |