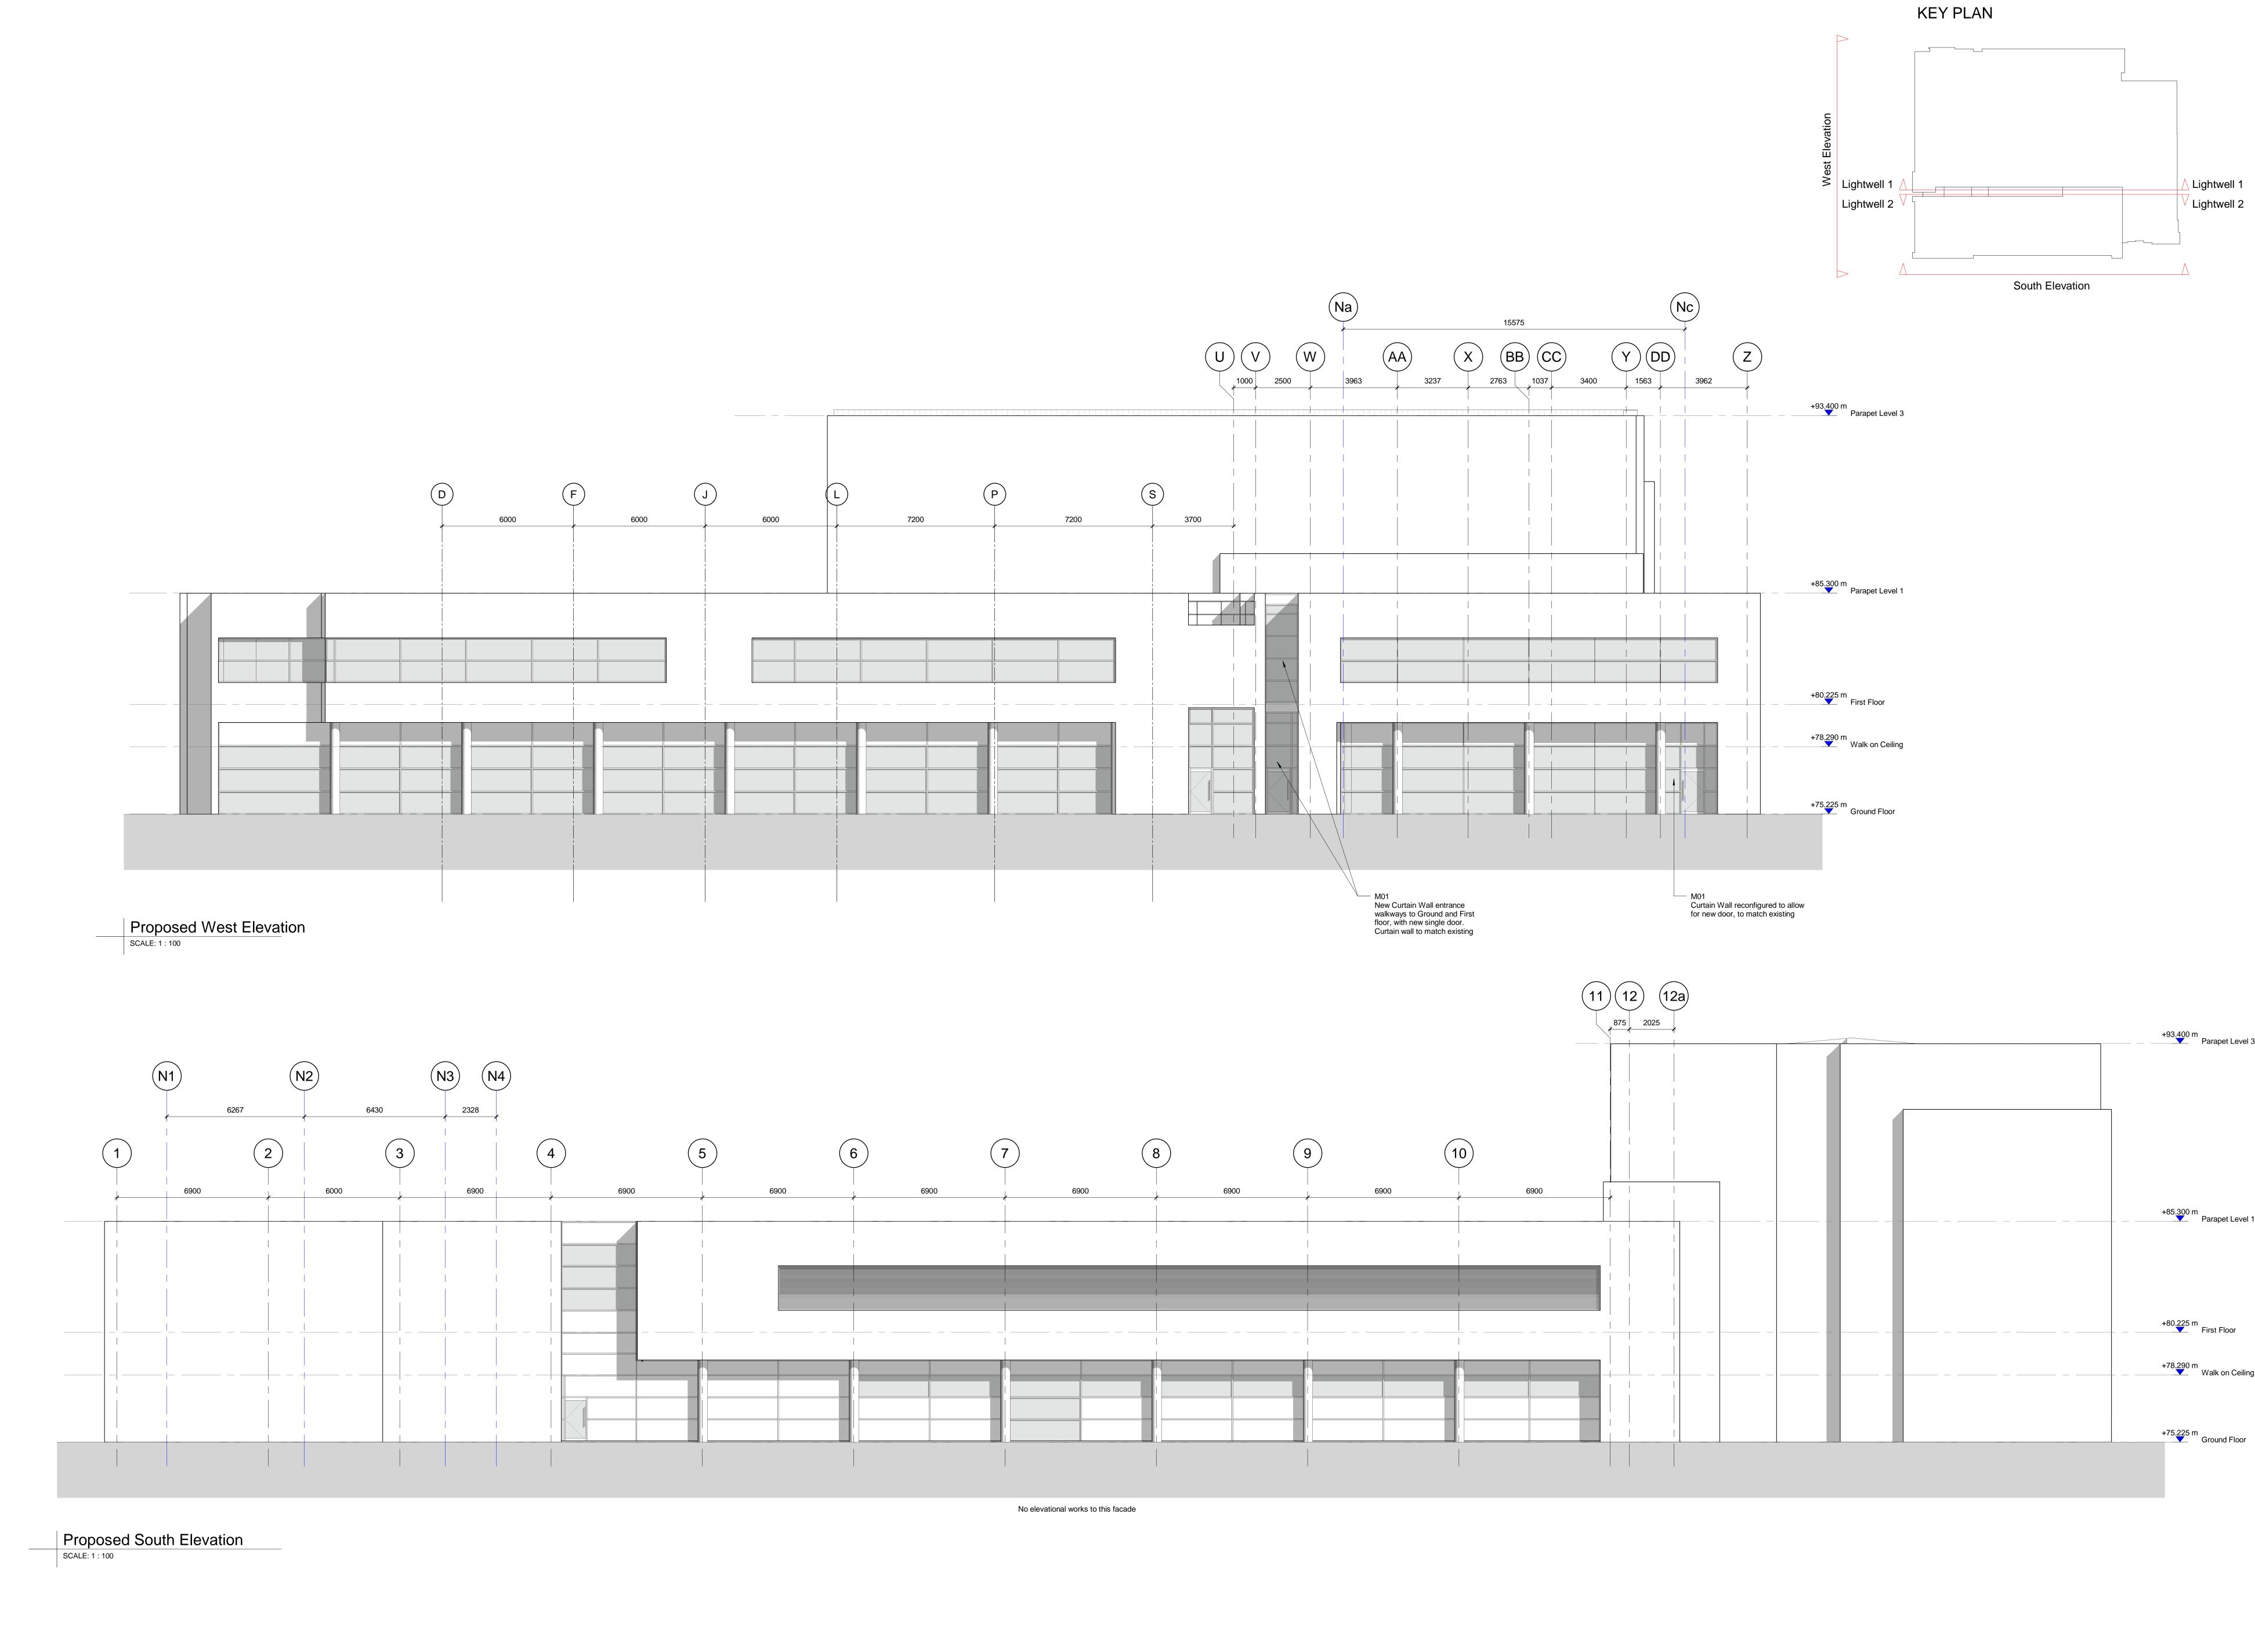

### PROPOSED MATERIALS LEGEND

- M01 Powder Coated Aluminium Curtain
- Walling System
- M02 Sto Therm Insulated Render M03 - Euroclad Elite 55 Composite Cladding Panels
- M04 Kingspan KS1000 QuadCore Trapezoidal Composite Insulated Roof
- M05 PPC Aluminium Louvres fix to ducting

## Suitability Status

S2 - Suitable For Information Project Number 60624540 Sheet Title Proposed Elevations 1

#### Sheet Number

5000

2500

SCALE: 1:100

60624540-ACM-EI-ZZ-DR-A-03310 \_\_\_\_\_ Scale: As indicated@A0 Rev: P0

| <br> | +93.400 m | Parapet Level 3 |
|------|-----------|-----------------|
|      |           |                 |
|      |           |                 |
| <br> | +85.300 m | Parapet Level 1 |
|      |           |                 |
| <br> | +80.225 m | First Floor     |
| <br> | +78.290 m | Walk on Ceiling |
|      | +75.225 m | Ground Floor    |
|      |           |                 |