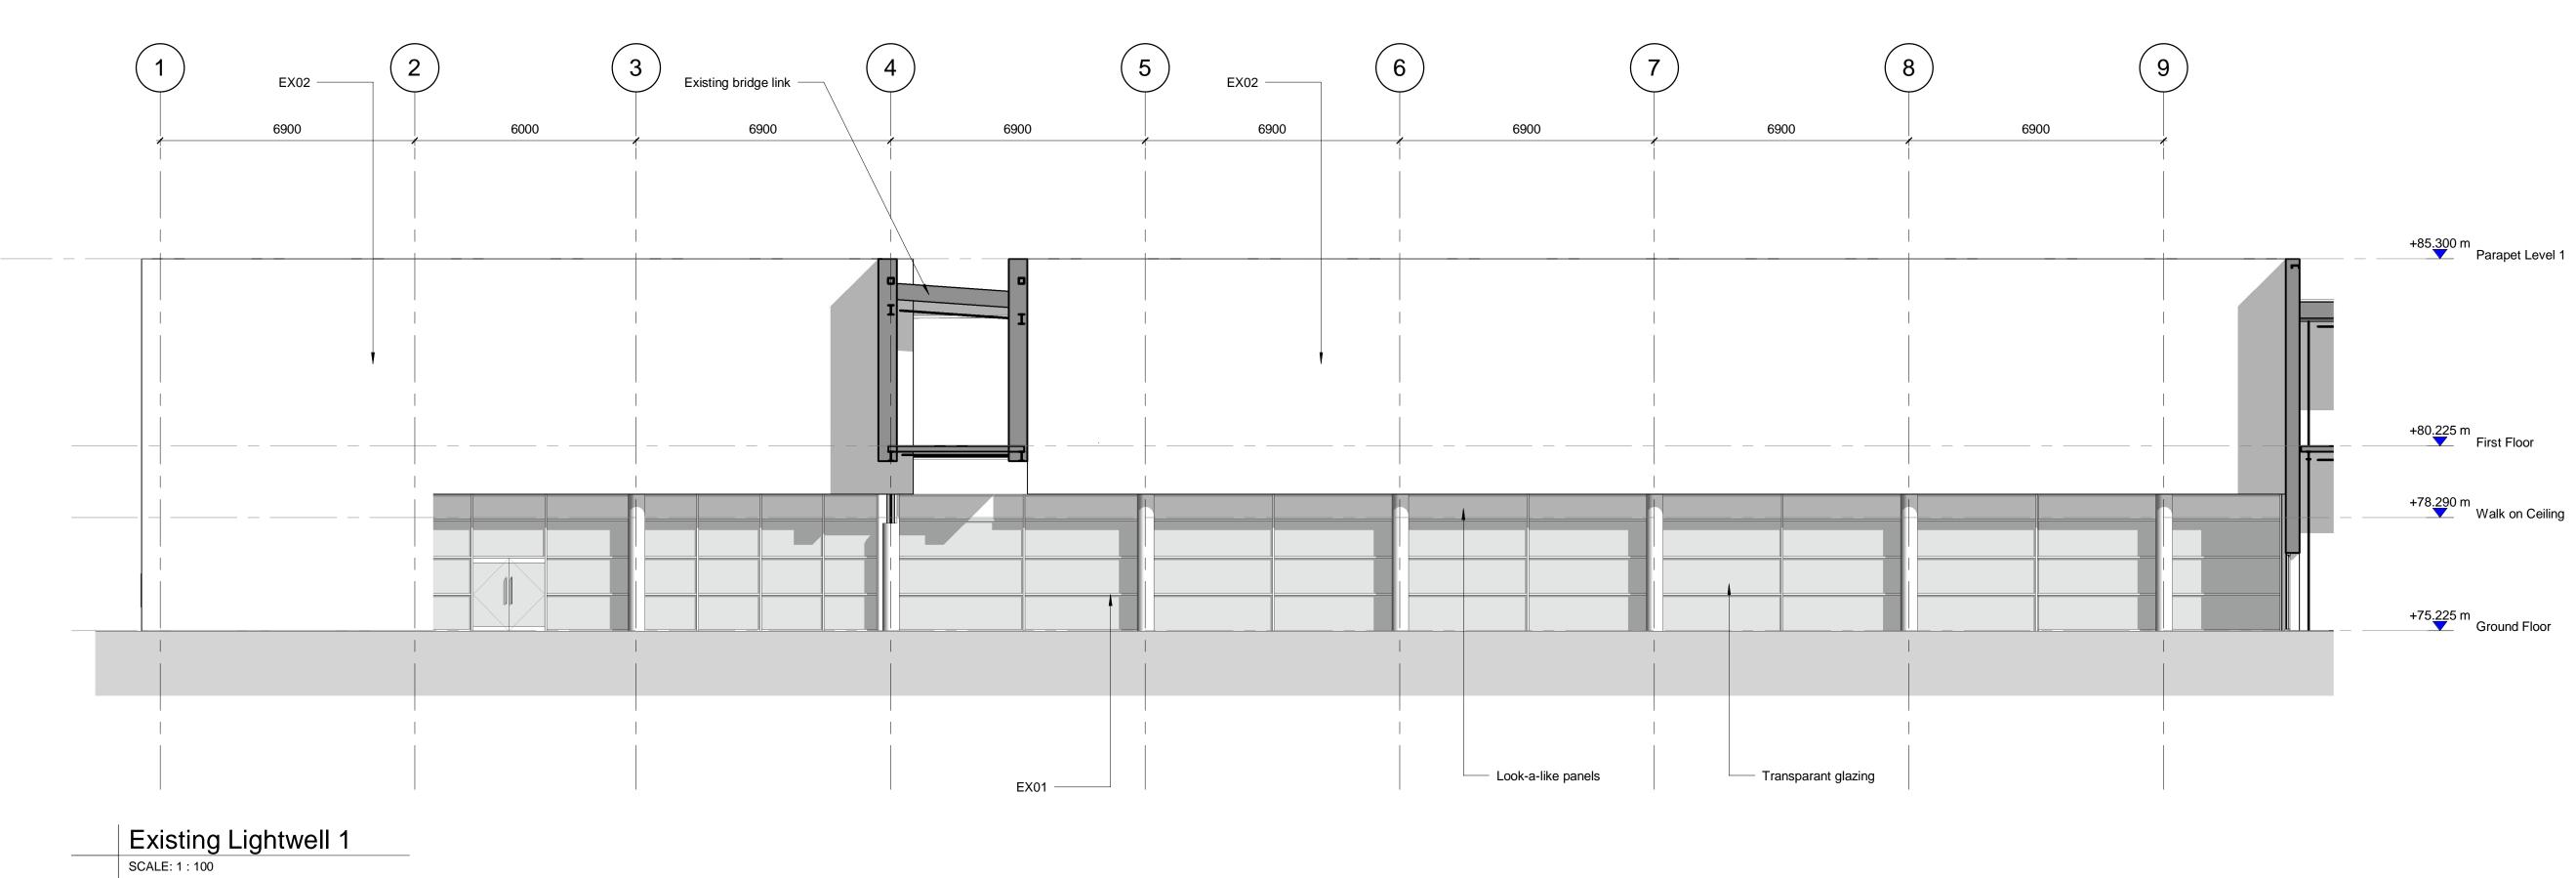

## EXISTING MATERIALS LEGEND

EX01 - Powder Coated Aluminium Curtain Walling SystemEX02 - Sto Therm Insulated Render

EX03 - Euroclad Elite 55 Composite Cladding Panels

EX04 - Kingspan KS1000 QuadCore

Trapezoidal Composite Insulated Roof Panels

EX05 - Aluminium Louvre System

Issue/Revision

 P2
 17/08/20
 PLANNING ISSUE
 GO/AJS/AJS

 P1
 07/07/20
 PLANNING ISSUE
 MB/AJS/TY

 T00
 22/05/20
 TENDER ISSUE
 BMC/JP/AJS

 T0
 20/05/20
 TENDER ISSUE
 BMC/AJS/JP

 P0
 04/05/20
 First issue for client comment
 GO/JP/AJS

 Rev.
 Date
 Description
 Drn/ChkApr

Key Plan

Suitability Status
S2 - Suitable For Information

Project Number 60624540

Sheet Title
Existing Elevations 2