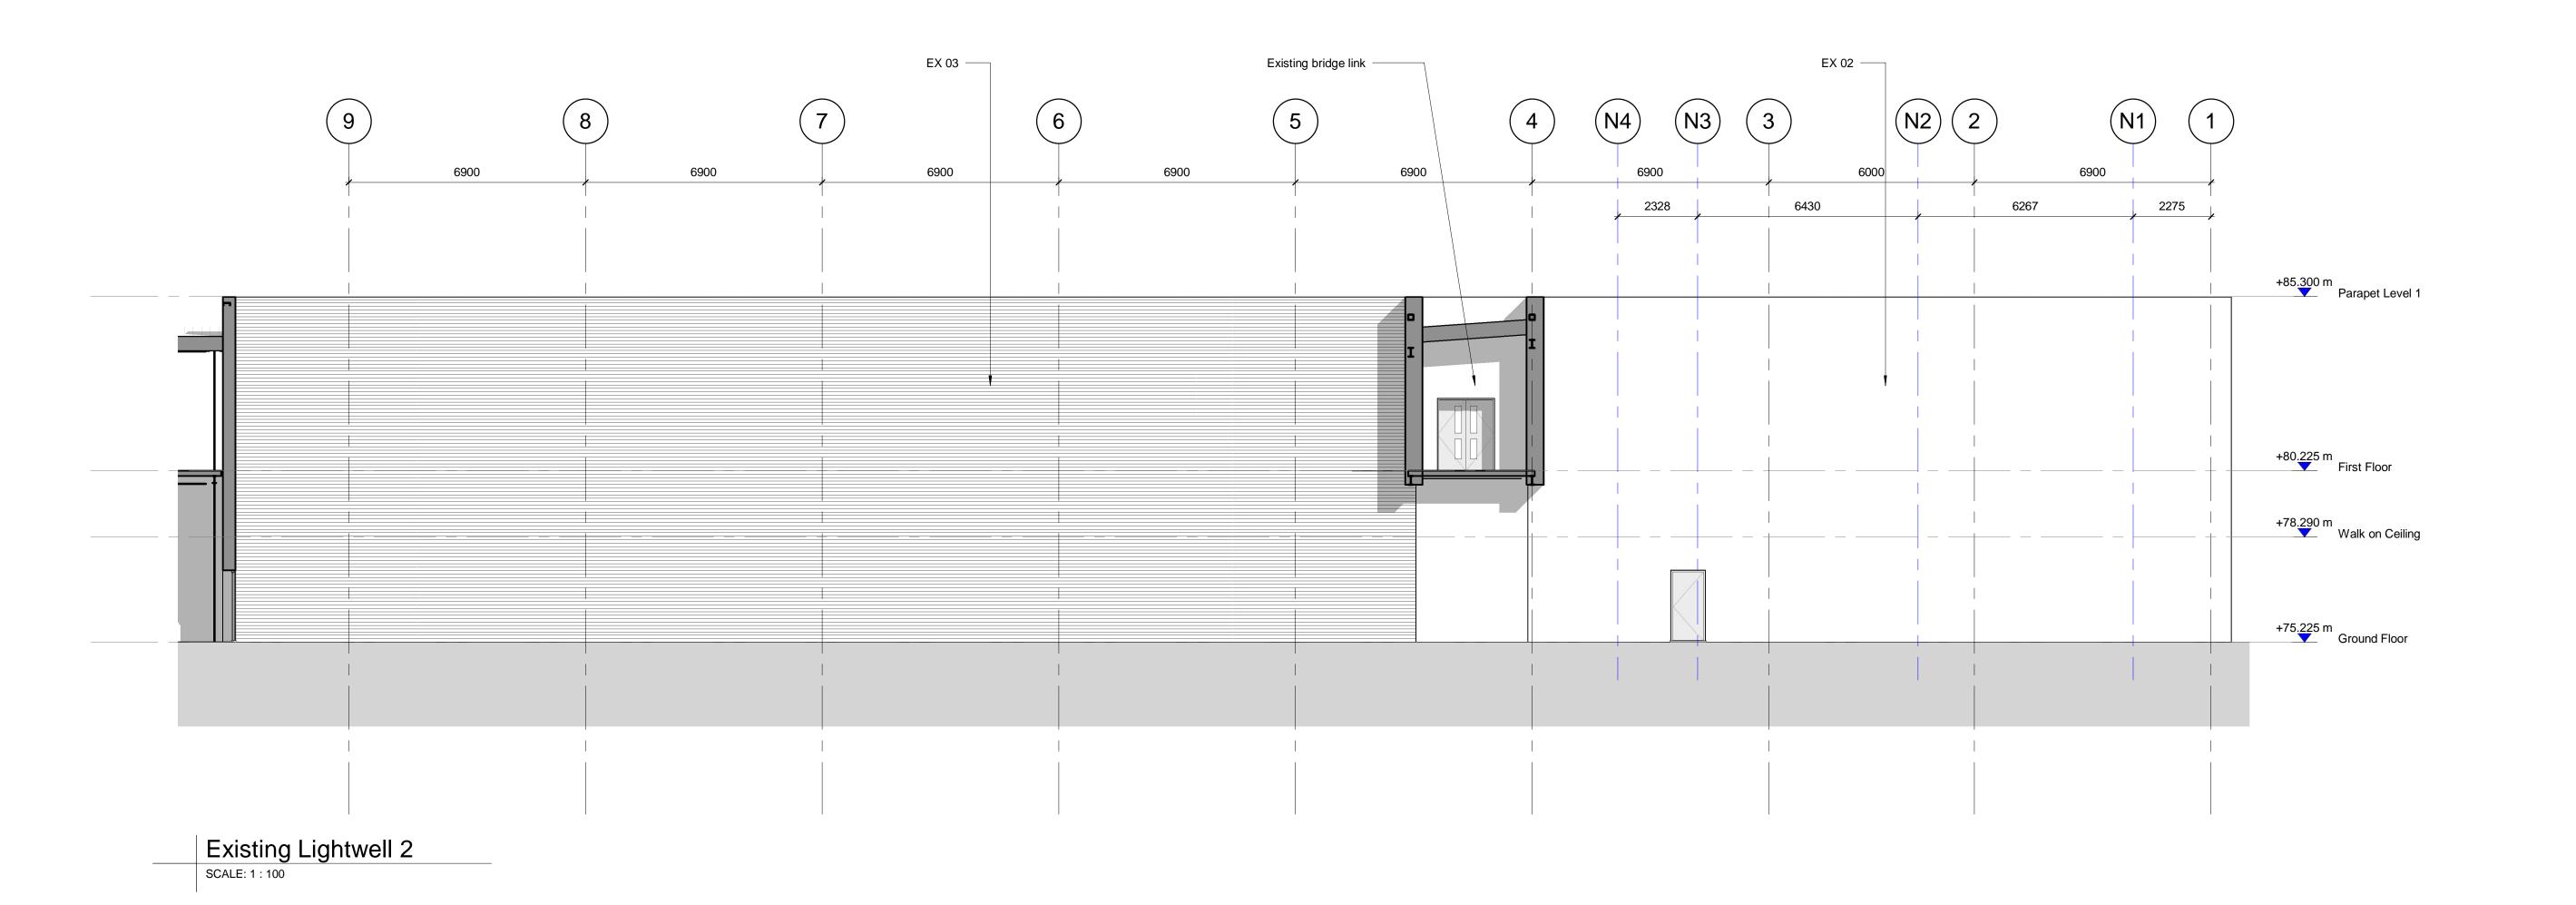

## EXISTING MATERIALS LEGEND

EX01 - Powder Coated Aluminium Curtain Walling SystemEX02 - Sto Therm Insulated Render

EX03 - Euroclad Elite 55 Composite Cladding Panels

EX04 - Kingspan KS1000 QuadCore

Trapezoidal Composite Insulated Roof Panels

EX05 - Aluminium Louvre System

Issue/Revision

 P2
 17/08/20
 PLANNING ISSUE
 GO/AJS/AJS

 P1
 07/07/20
 PLANNING ISSUE
 MB/AJS/TY

 T00
 22/05/20
 TENDER ISSUE
 BMC/JP/AJS

 T0
 20/05/20
 TENDER ISSUE
 BMC/AJS/JP

 P0
 04/05/20
 First issue for client comment
 GO/JP/AJS

 Rev.
 Date
 Description
 Drn/ChkApr

Key Plan

Suitability Status
S2 - Suitable For Information

Project Number 60624540

Sheet Title
Existing Elevations 2