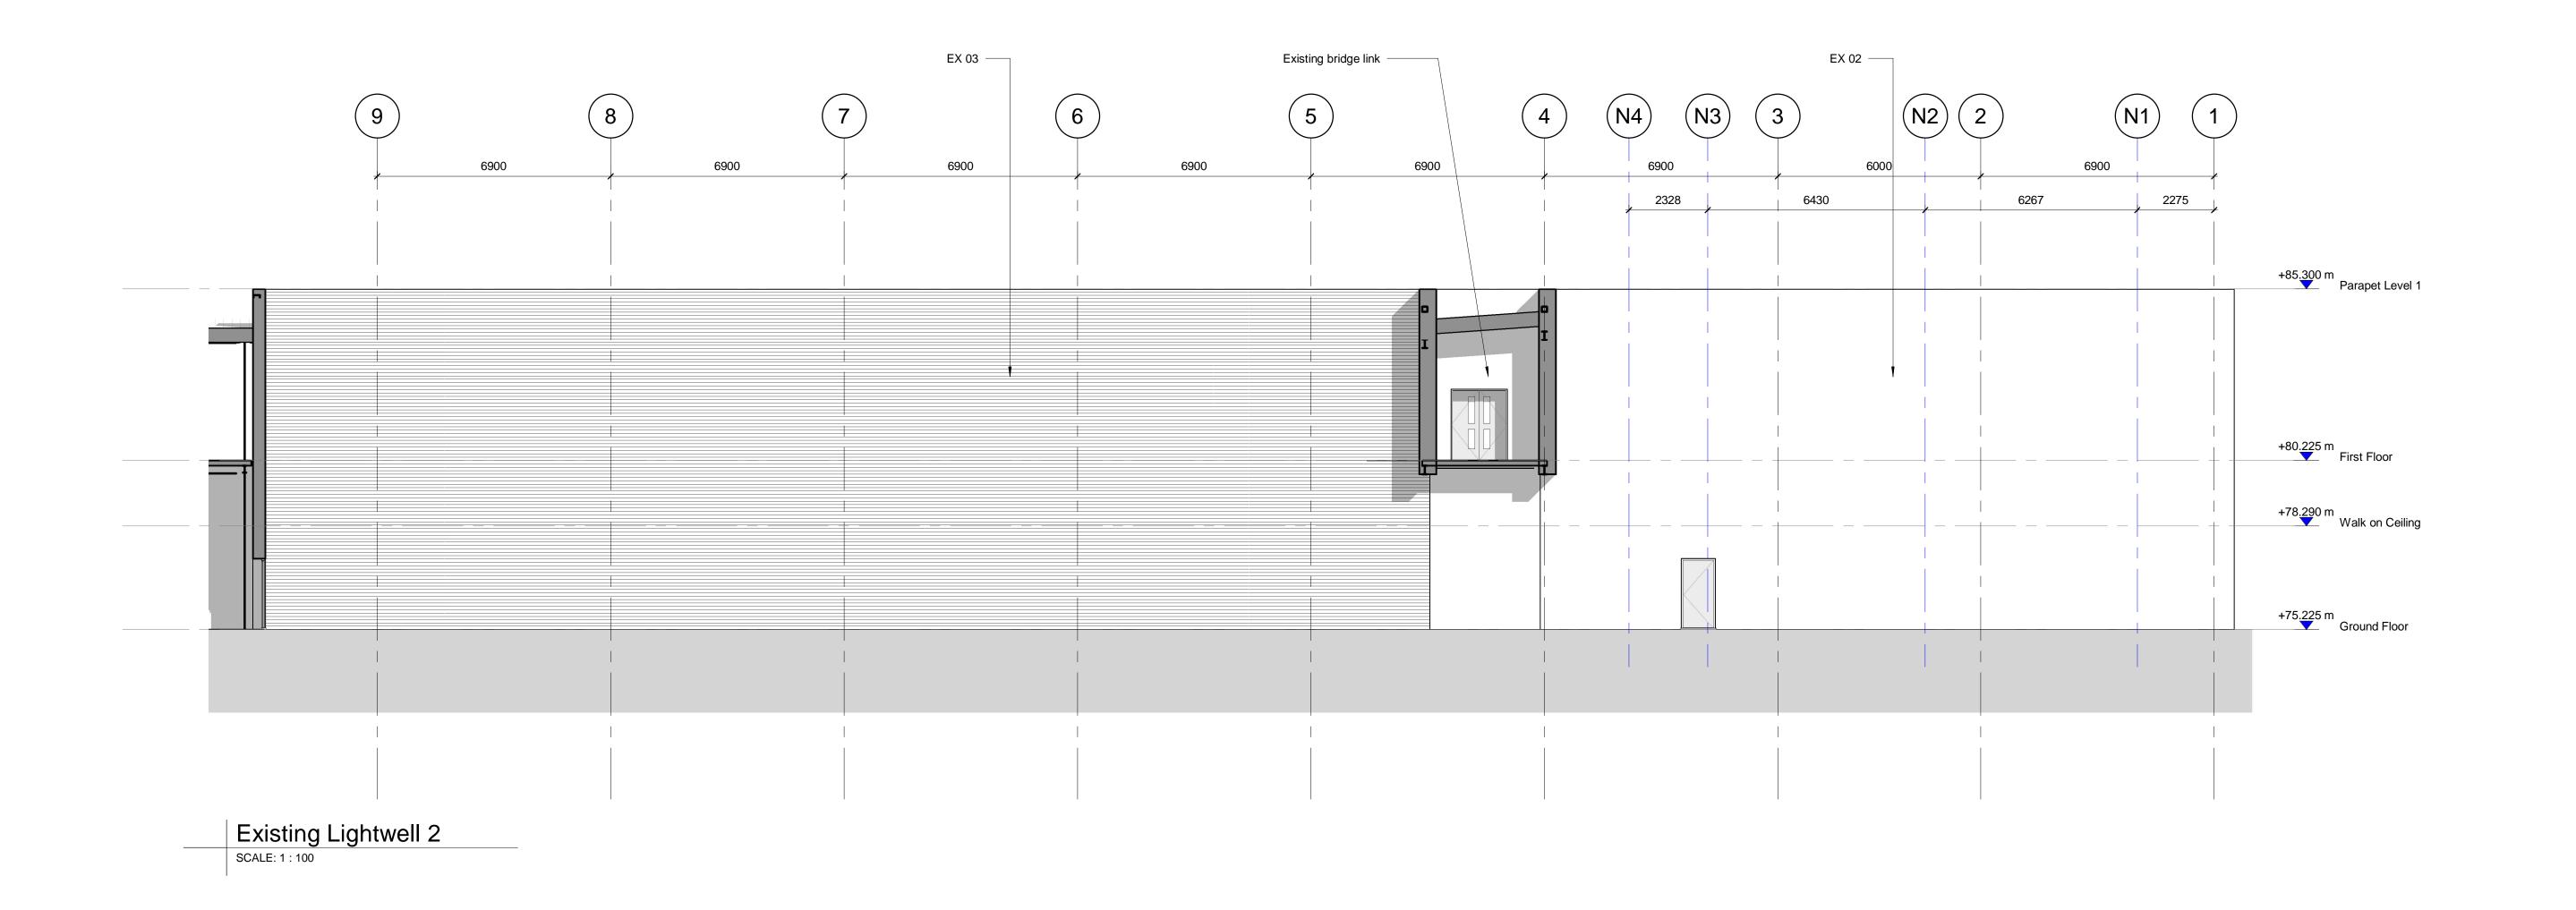

### EXISTING MATERIALS LEGEND

**EX01 -** Powder Coated Aluminium Curtain Walling System

EX03 - Euroclad Elite 55 Composite Cladding

EX02 - Sto Therm Insulated Render

**EX04 -** Kingspan KS1000 QuadCore Trapezoidal Composite Insulated Roof

EX05 - Aluminium Louvre System

Issue/Revision

 P1
 07/07/20
 PLANNING ISSUE
 MB/AJS/TY

 T00
 22/05/20
 TENDER ISSUE
 BMC/JP/AJS

 T0
 20/05/20
 TENDER ISSUE
 BMC/AJS/JP

 P0
 04/05/20
 First issue for client comment
 GO/JP/AJS