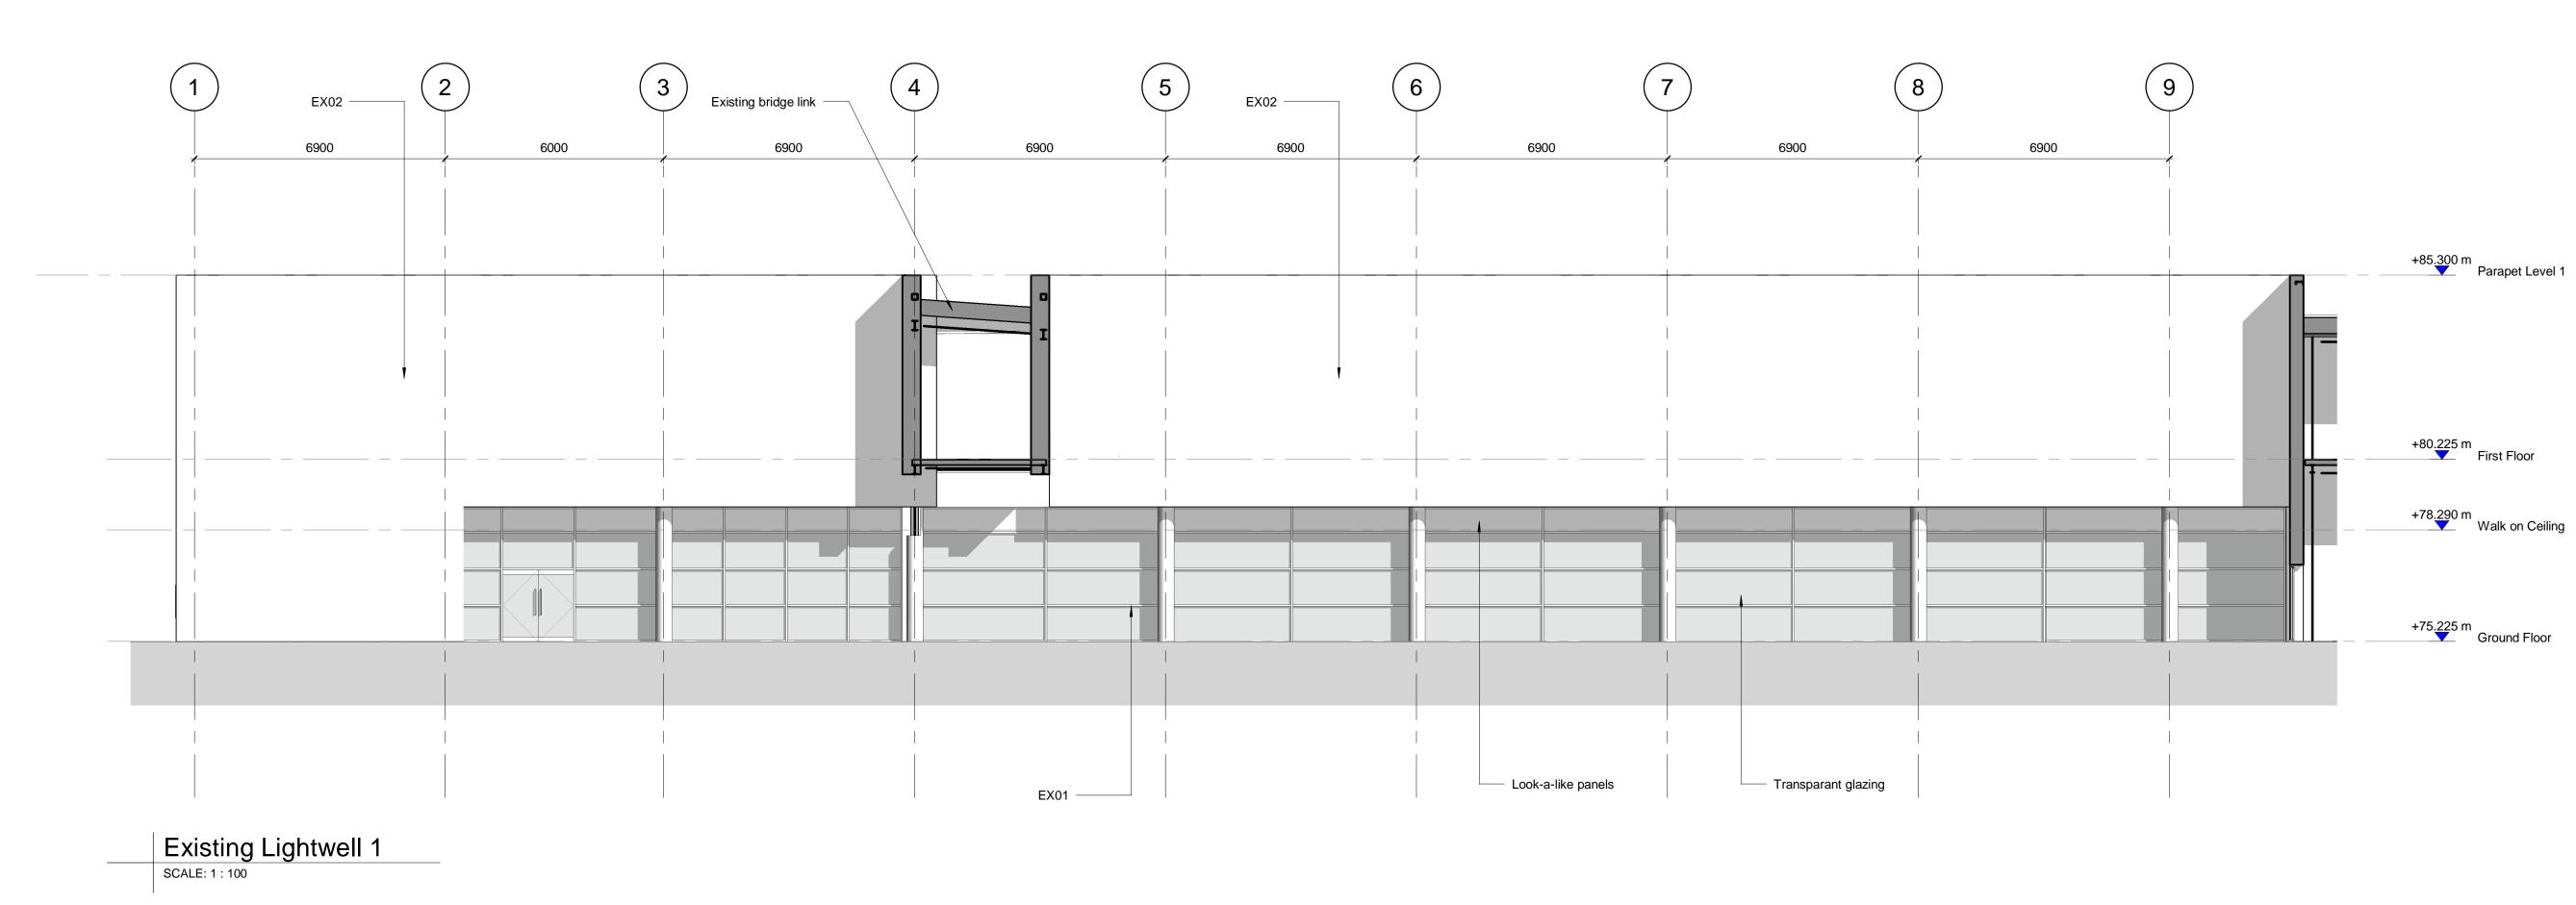

### EXISTING MATERIALS LEGEND

**EX01 -** Powder Coated Aluminium Curtain Walling System

EX03 - Euroclad Elite 55 Composite Cladding

EX02 - Sto Therm Insulated Render

**EX04 -** Kingspan KS1000 QuadCore Trapezoidal Composite Insulated Roof

EX05 - Aluminium Louvre System

Issue/Revision

 P1
 07/07/20
 PLANNING ISSUE
 MB/AJS/TY

 T00
 22/05/20
 TENDER ISSUE
 BMC/JP/AJS

 T0
 20/05/20
 TENDER ISSUE
 BMC/AJS/JP

 P0
 04/05/20
 First issue for client comment
 GO/JP/AJS