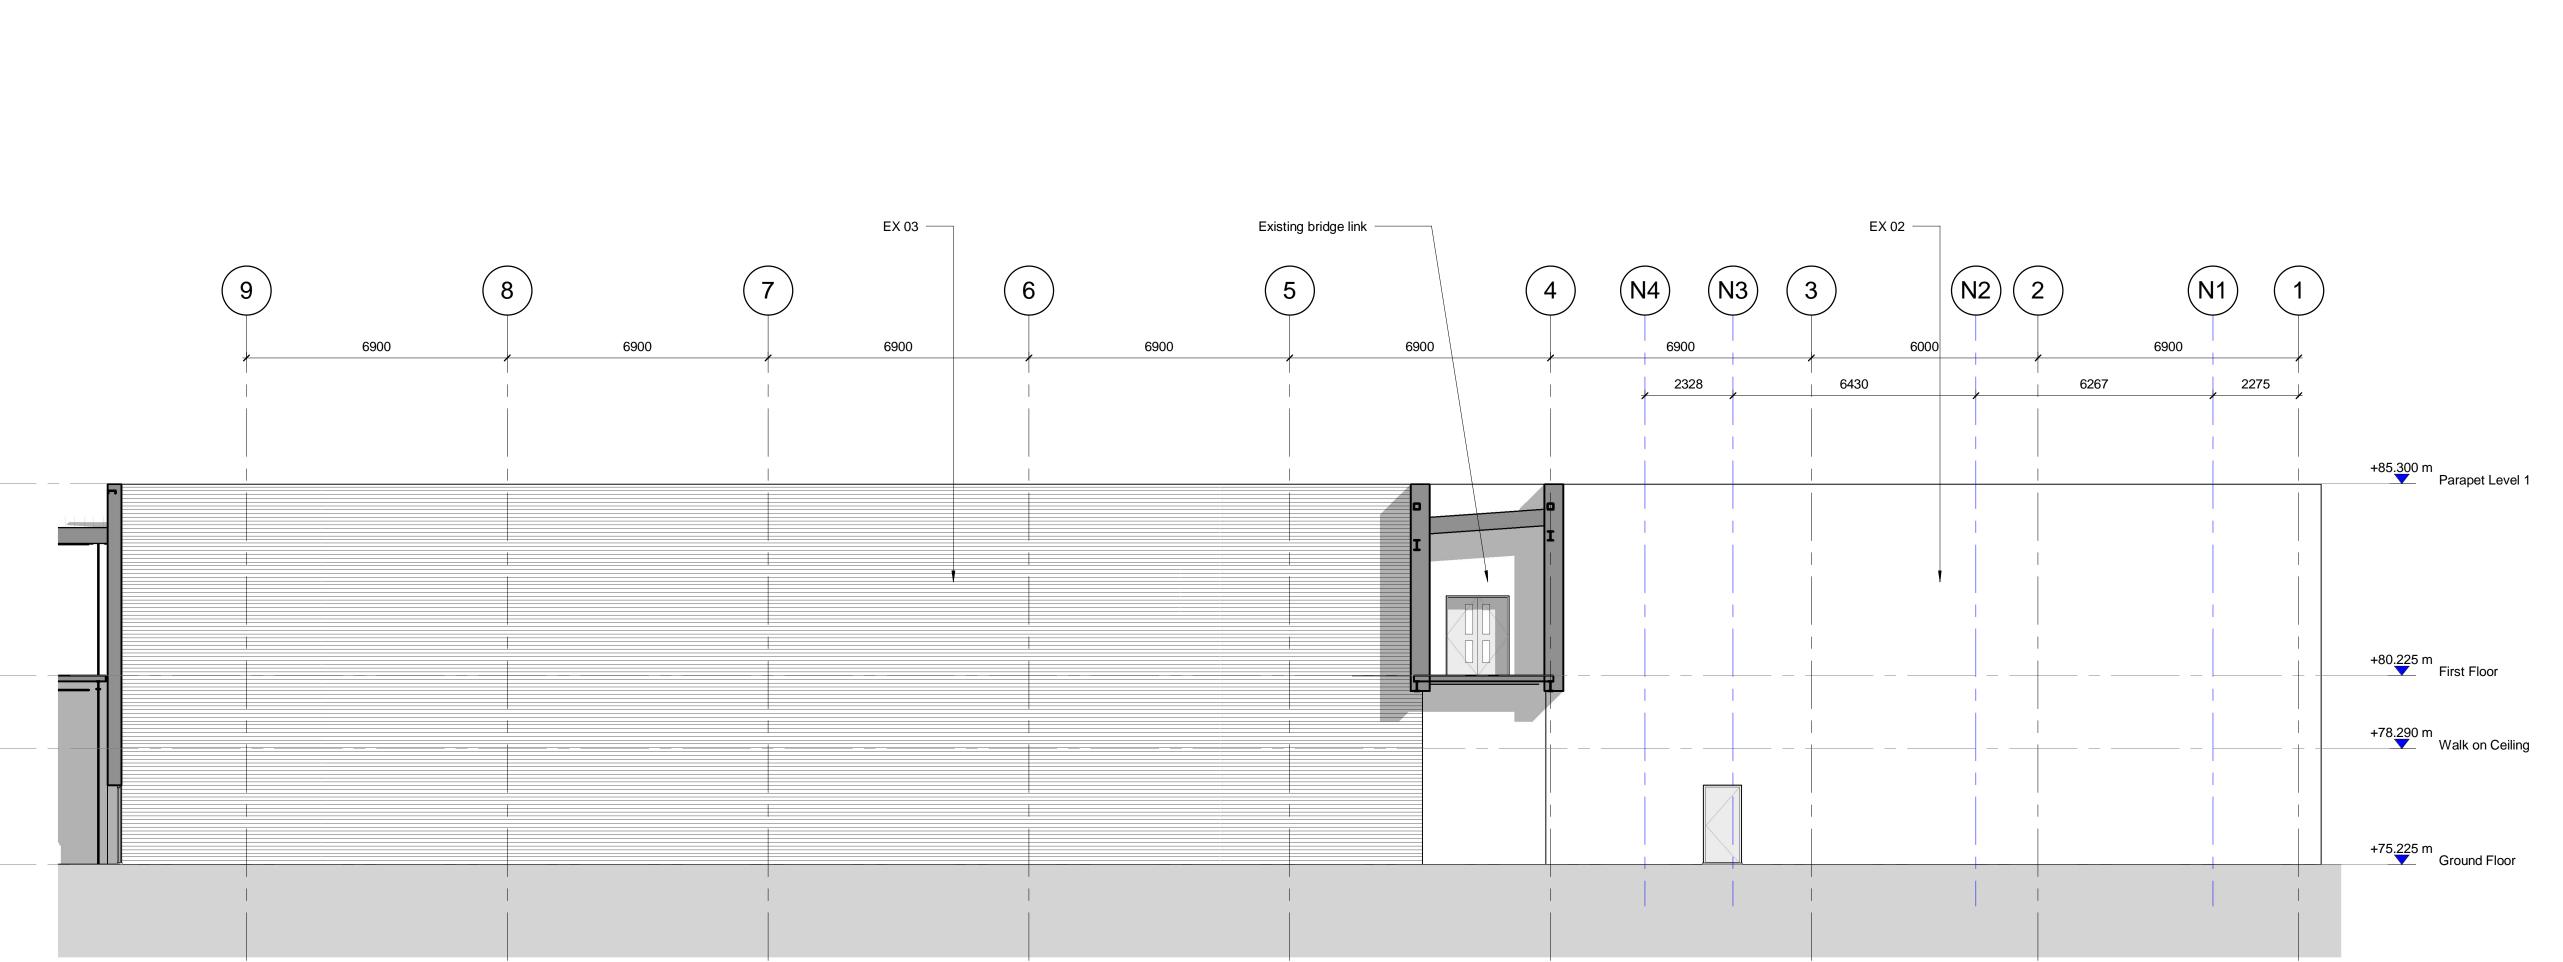

## **EXISTING MATERIALS LEGEND**

EX01 - Powder Coated Aluminium Curtain Walling System

EX02 - Sto Therm Insulated Render

EX03 - Euroclad Elite 55 Composite Cladding

EX04 - Kingspan KS1000 QuadCore
Trapezoidal Composite Insulated Roof

EX05 - Aluminium Louvre System

Issue/Revision

 P1
 07/07/20
 PLANNING ISSUE
 MB/AJS/TY

 T00
 22/05/20
 TENDER ISSUE
 BMC/JP/AJS

 T0
 20/05/20
 TENDER ISSUE
 BMC/AJS/JP

 P0
 04/05/20
 First issue for client comment
 GO/JP/AJS