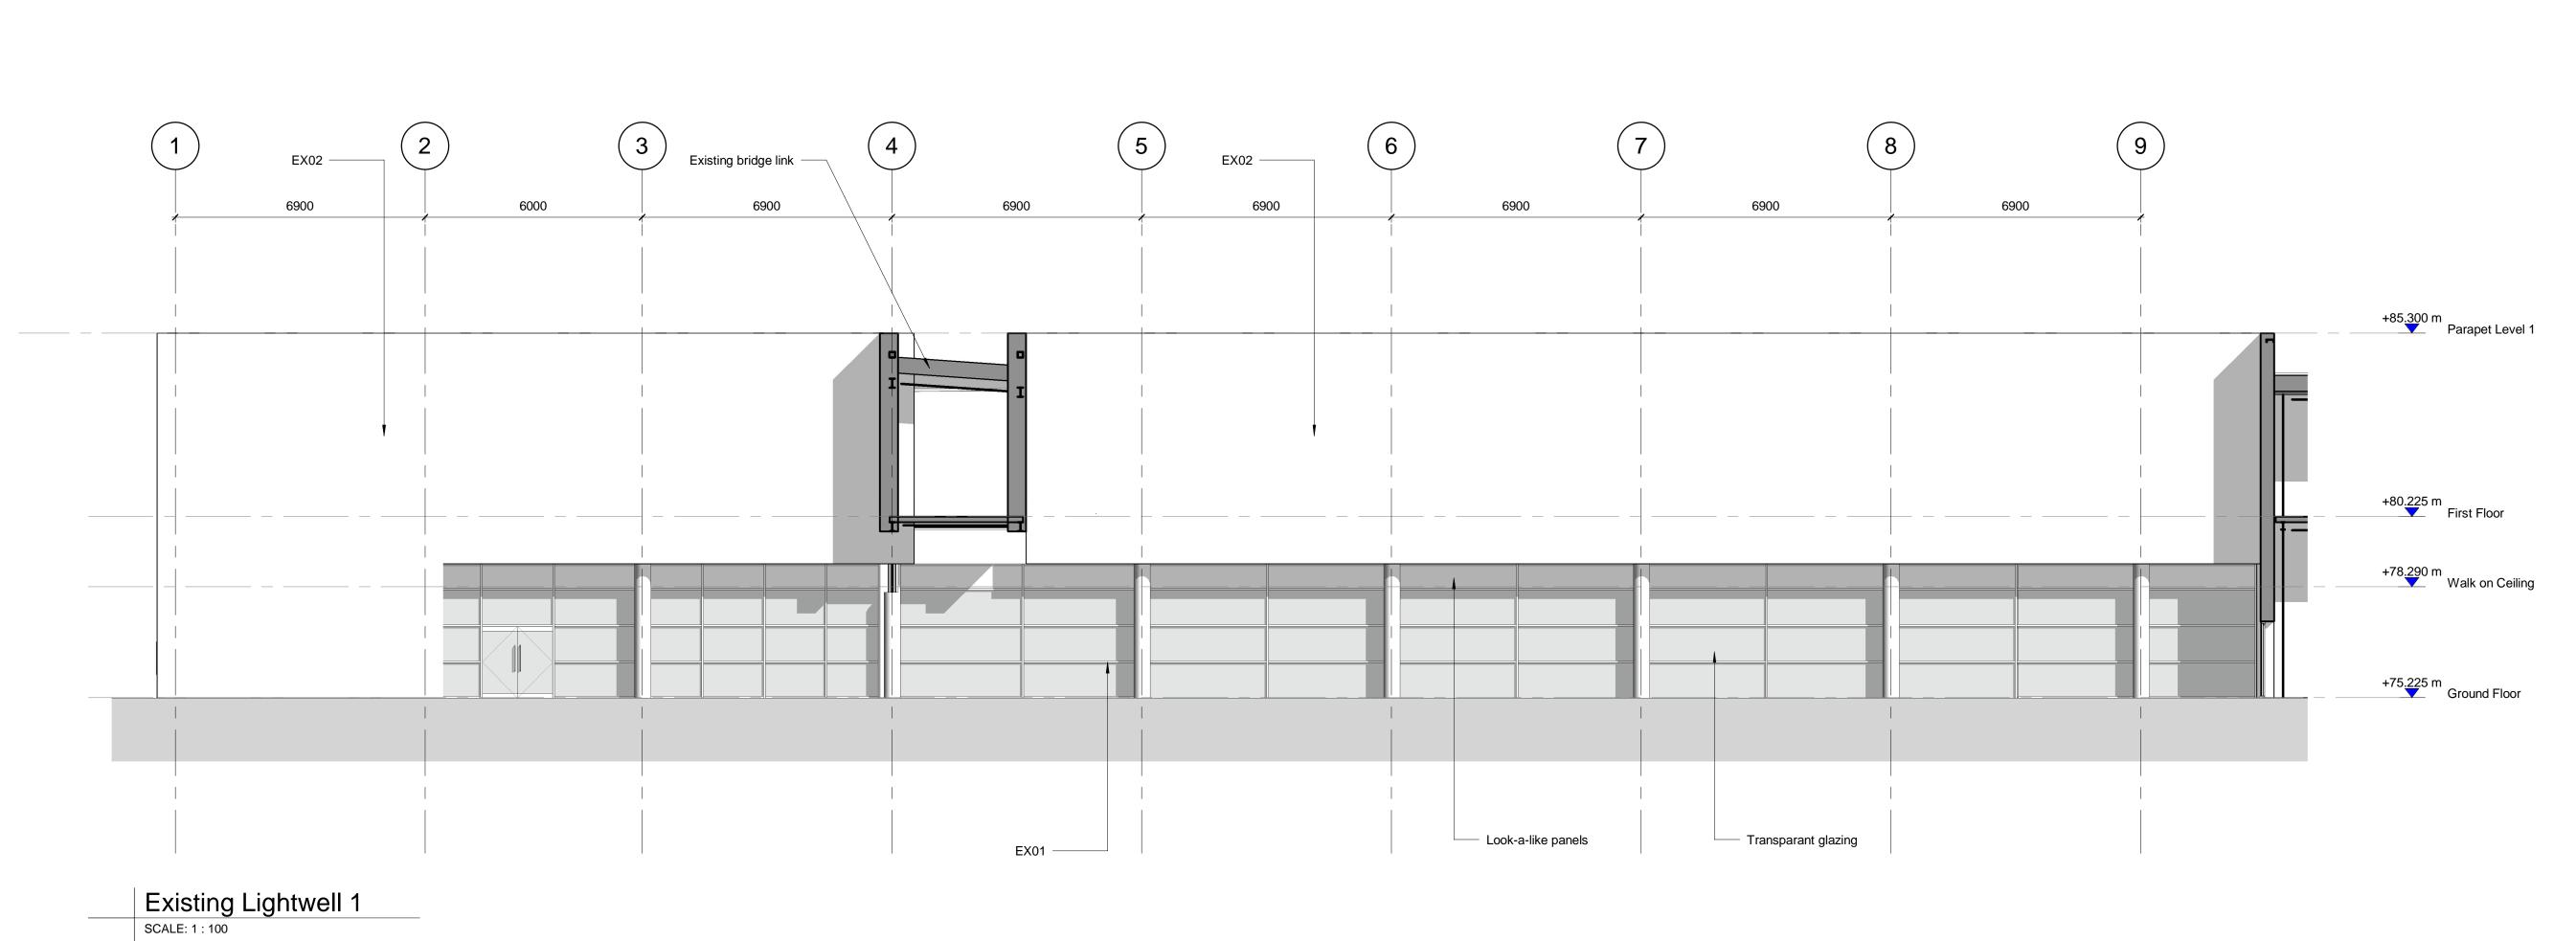

## **EXISTING MATERIALS LEGEND**

EX01 - Powder Coated Aluminium Curtain Walling System

EX02 - Sto Therm Insulated Render

EX03 - Euroclad Elite 55 Composite Cladding

EX04 - Kingspan KS1000 QuadCore
Trapezoidal Composite Insulated Roof

EX05 - Aluminium Louvre System

Issue/Revision

 P1
 07/07/20
 PLANNING ISSUE
 MB/AJS/TY

 T00
 22/05/20
 TENDER ISSUE
 BMC/JP/AJS

 T0
 20/05/20
 TENDER ISSUE
 BMC/AJS/JP

 P0
 04/05/20
 First issue for client comment
 GO/JP/AJS