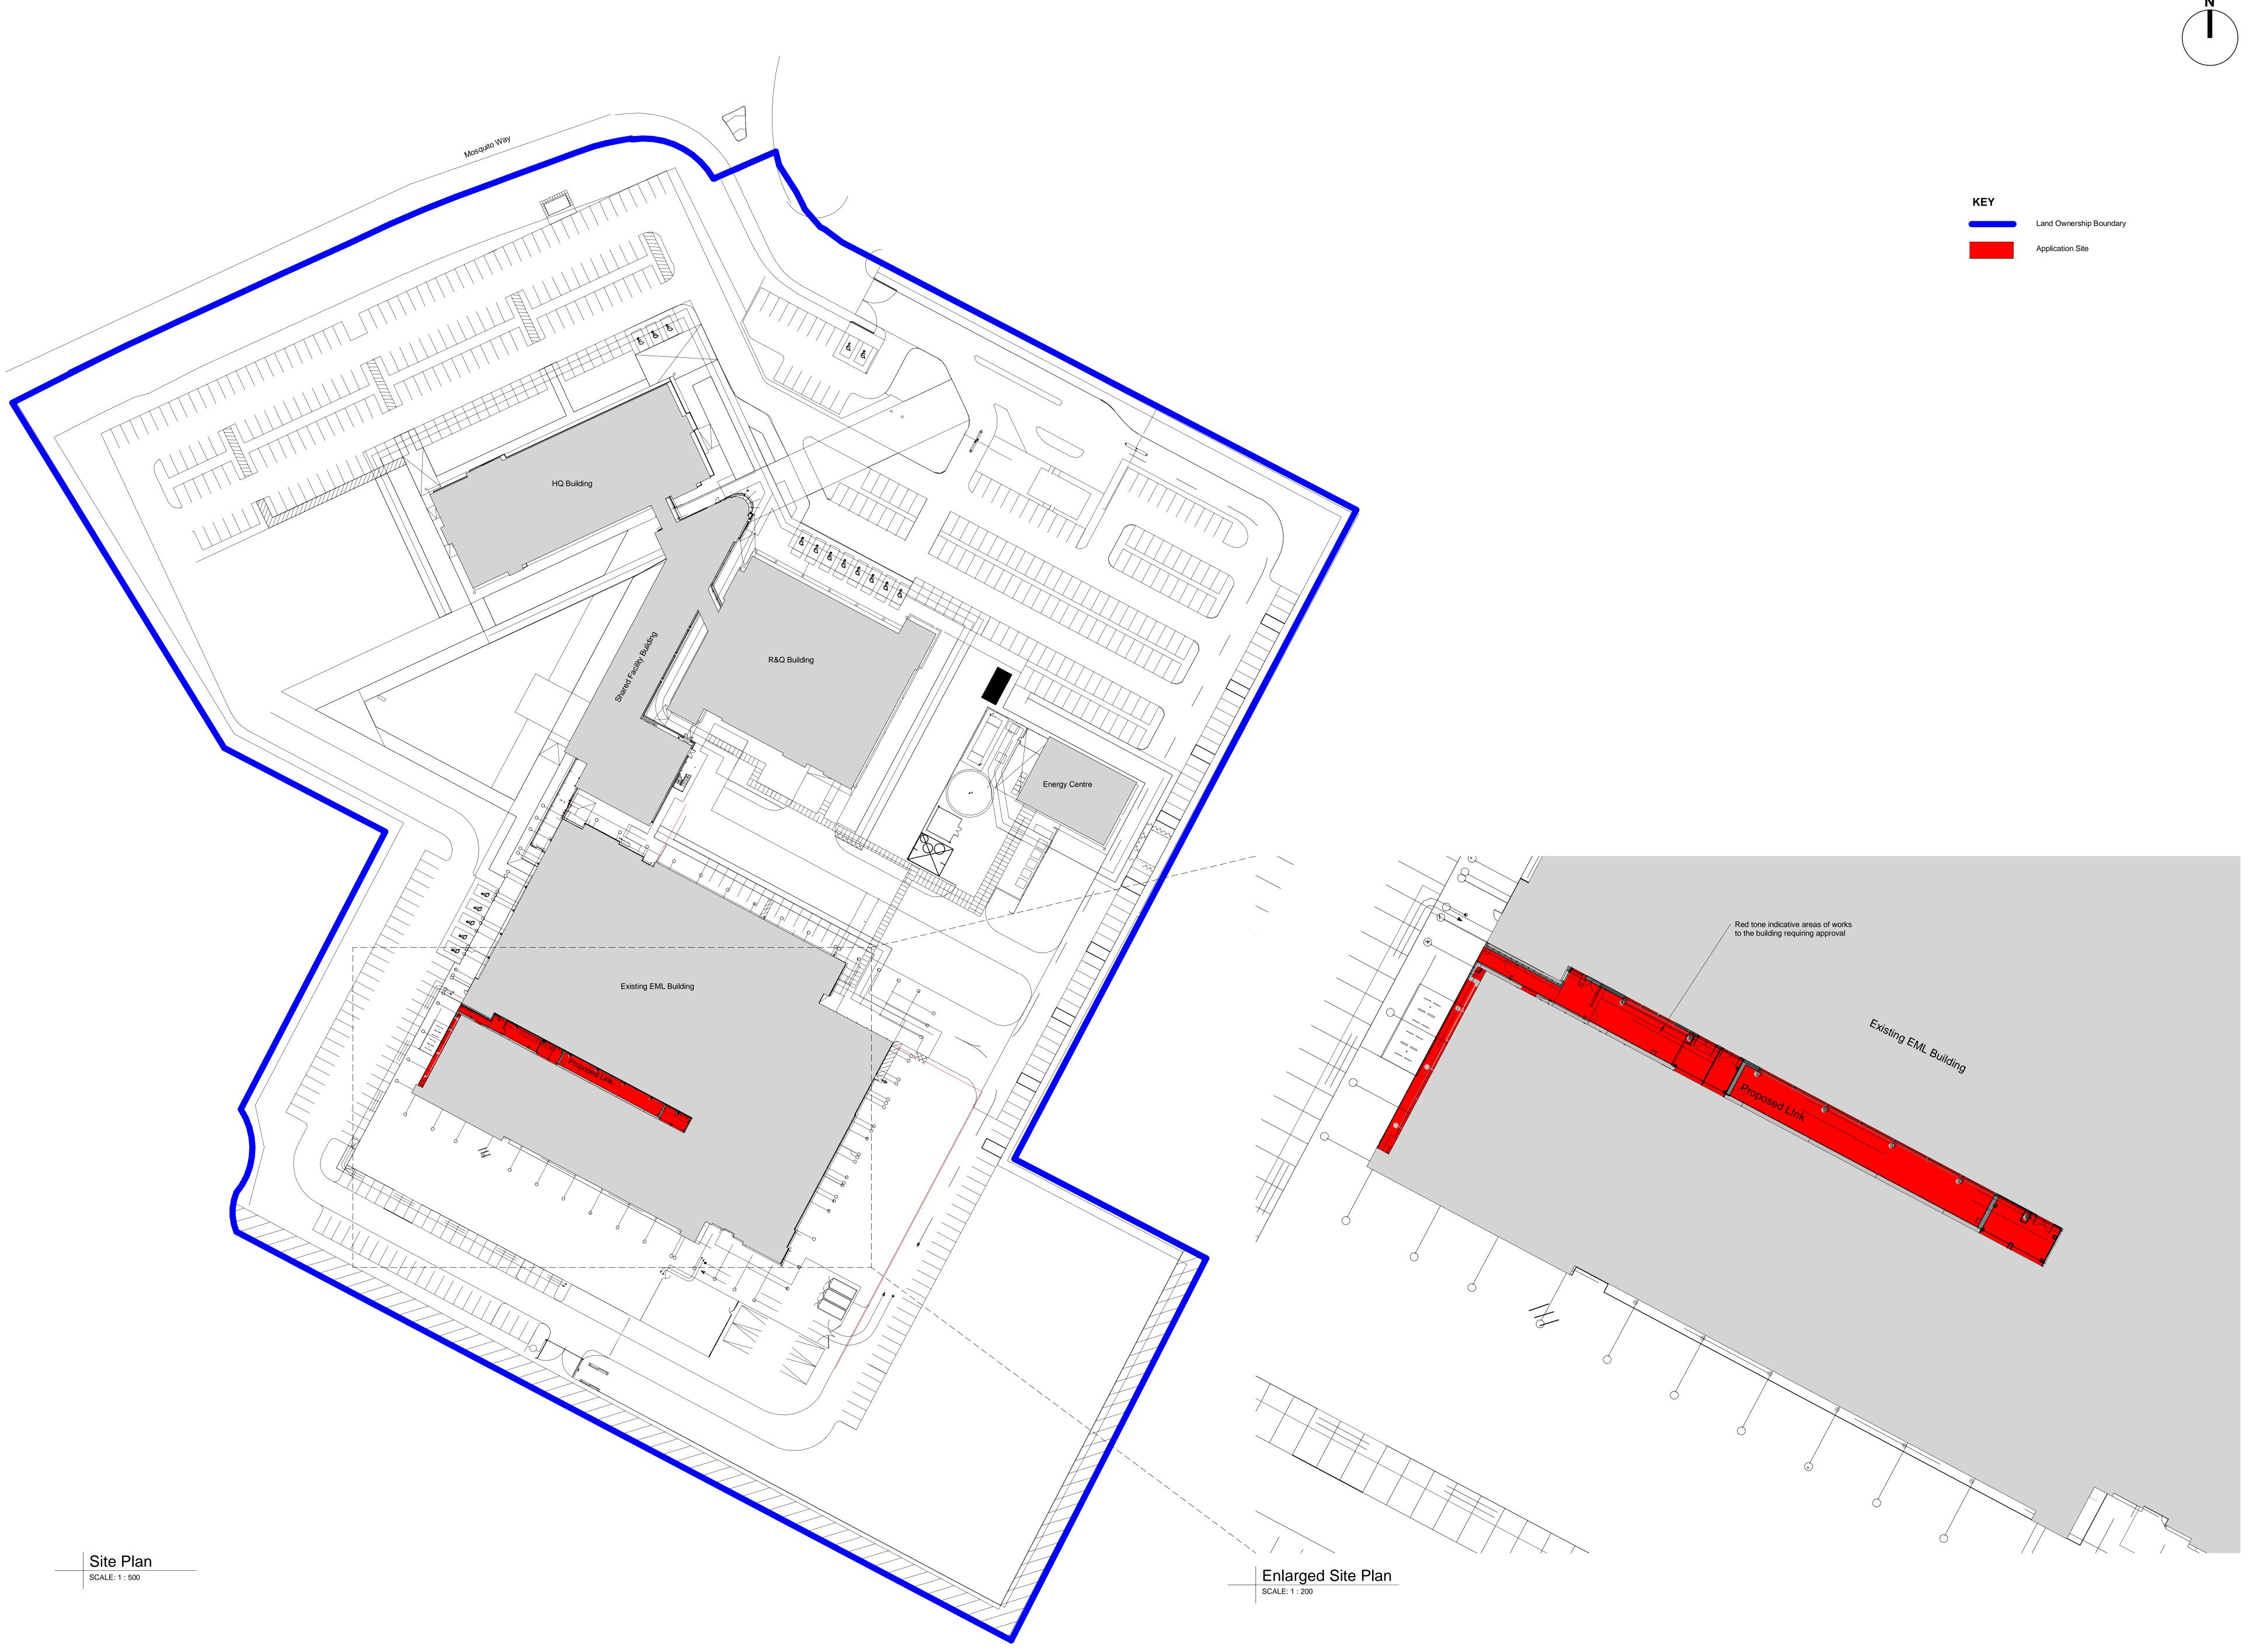

### Suitability Status

S2 - Suitable For Information Project Number 60624540 Sheet Title Site Plan - Proposed

### Sheet Number

SCALE: 1:500

60624540-ACM-EI-ZZ-DR-A-00012 \_\_\_\_\_ Scale: As indicated@A0 Rev: P1

# AECOM Project

Project 075 Packaging Facility Fitout

Eisai Manufacturing Ltd Mosquito Way, Hatfield AL10 9SN Client \_\_\_\_\_