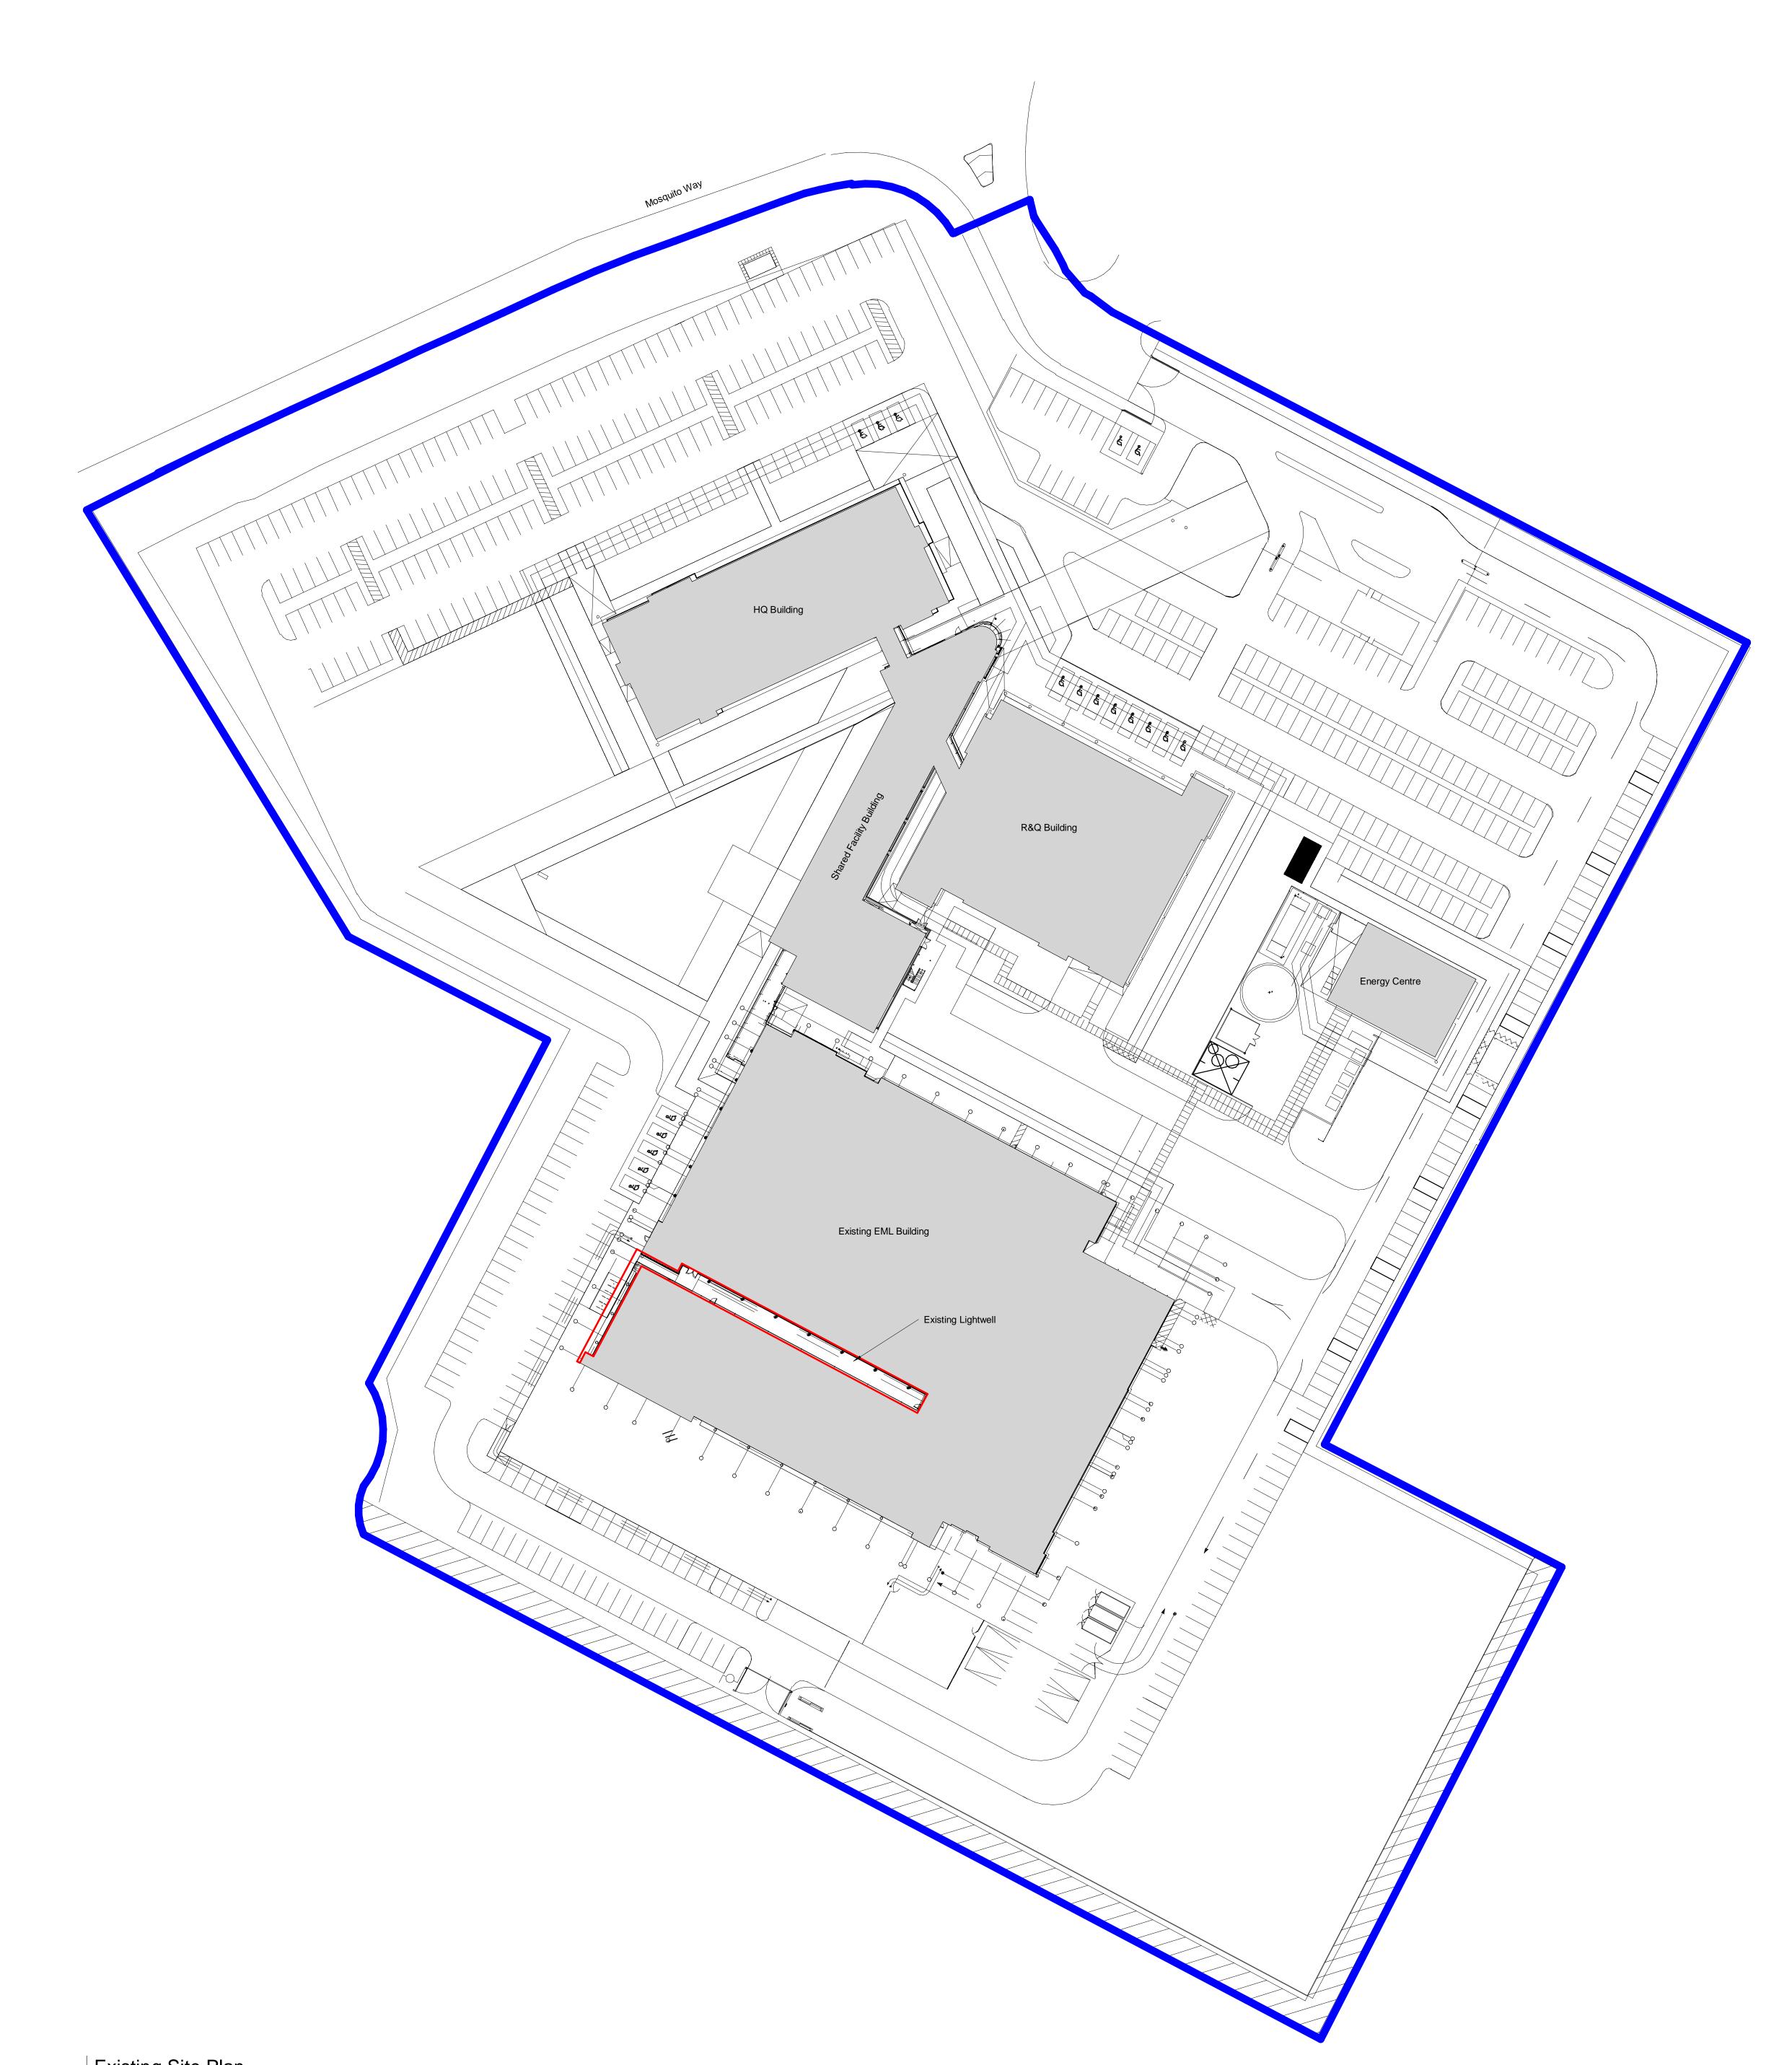

SCALE: 1 : 500

KEY

## Land Ownership Boundary

Application Site Boundary

#### Eisai Manufacturing Ltd Mosquito Way, Hatfield AL10 9SN **Client**

## Eisai Manufacturing Ltd (EML)

## Suitability Status

S2 - Suitable For Information Project Number 60624540 Sheet Title Site Plan - Existing