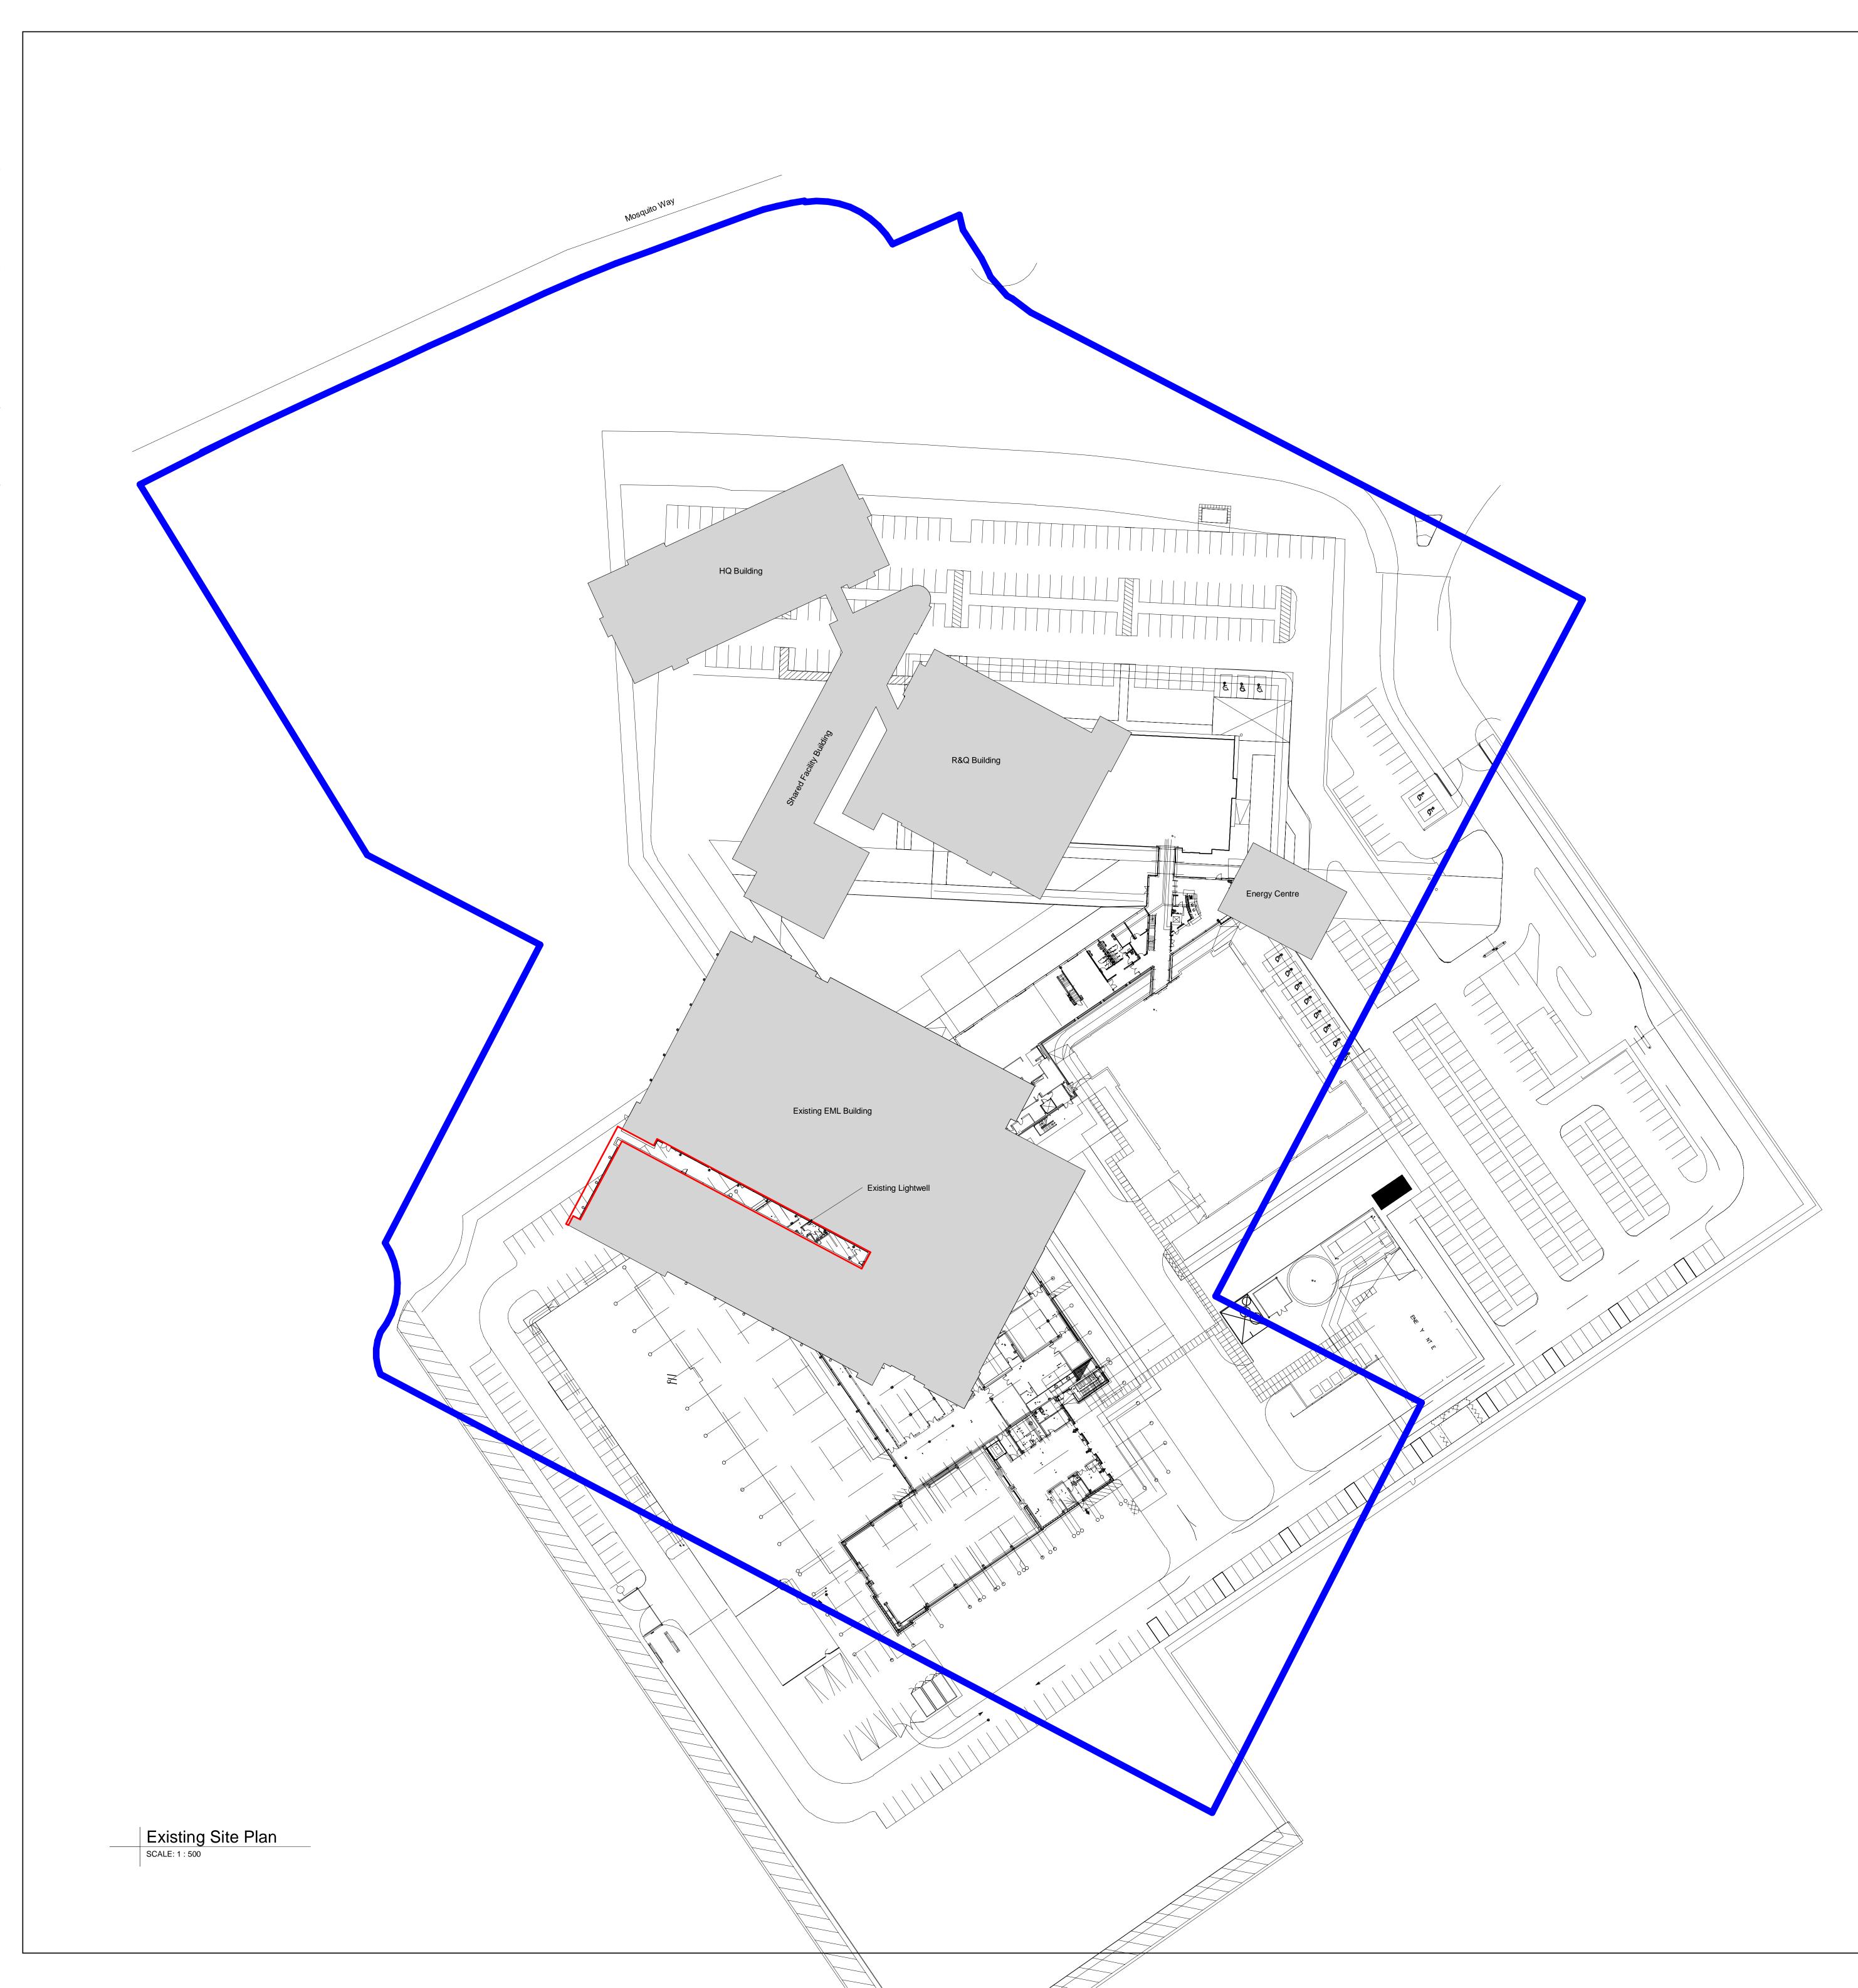

### Land Ownership Boundary

KEY

Application Site Boundary

# AECOM

Project

Project 075 Packaging Facility Fitout

Eisai Manufacturing Ltd Mosquito Way, Hatfield AL10 9SN Client

## Eisai Manufacturing Ltd

(EML)

\_\_\_\_\_

Issue/Revision

 
 P0
 07/07/20
 PLANNING ISSUE

 Rev.
 Date
 Description
Key Plan

Suitability Status S2 - Suitable For Information

Sheet Number

Project Number 60624540 Sheet Title Site Plan - Existing

60624540-ACM-EI-ZZ-DR-A-00011

Scale: As indicated@A0 Rev: P0

SI/AJS/TY Drn/ChkApr

12500

SCALE: 1:500