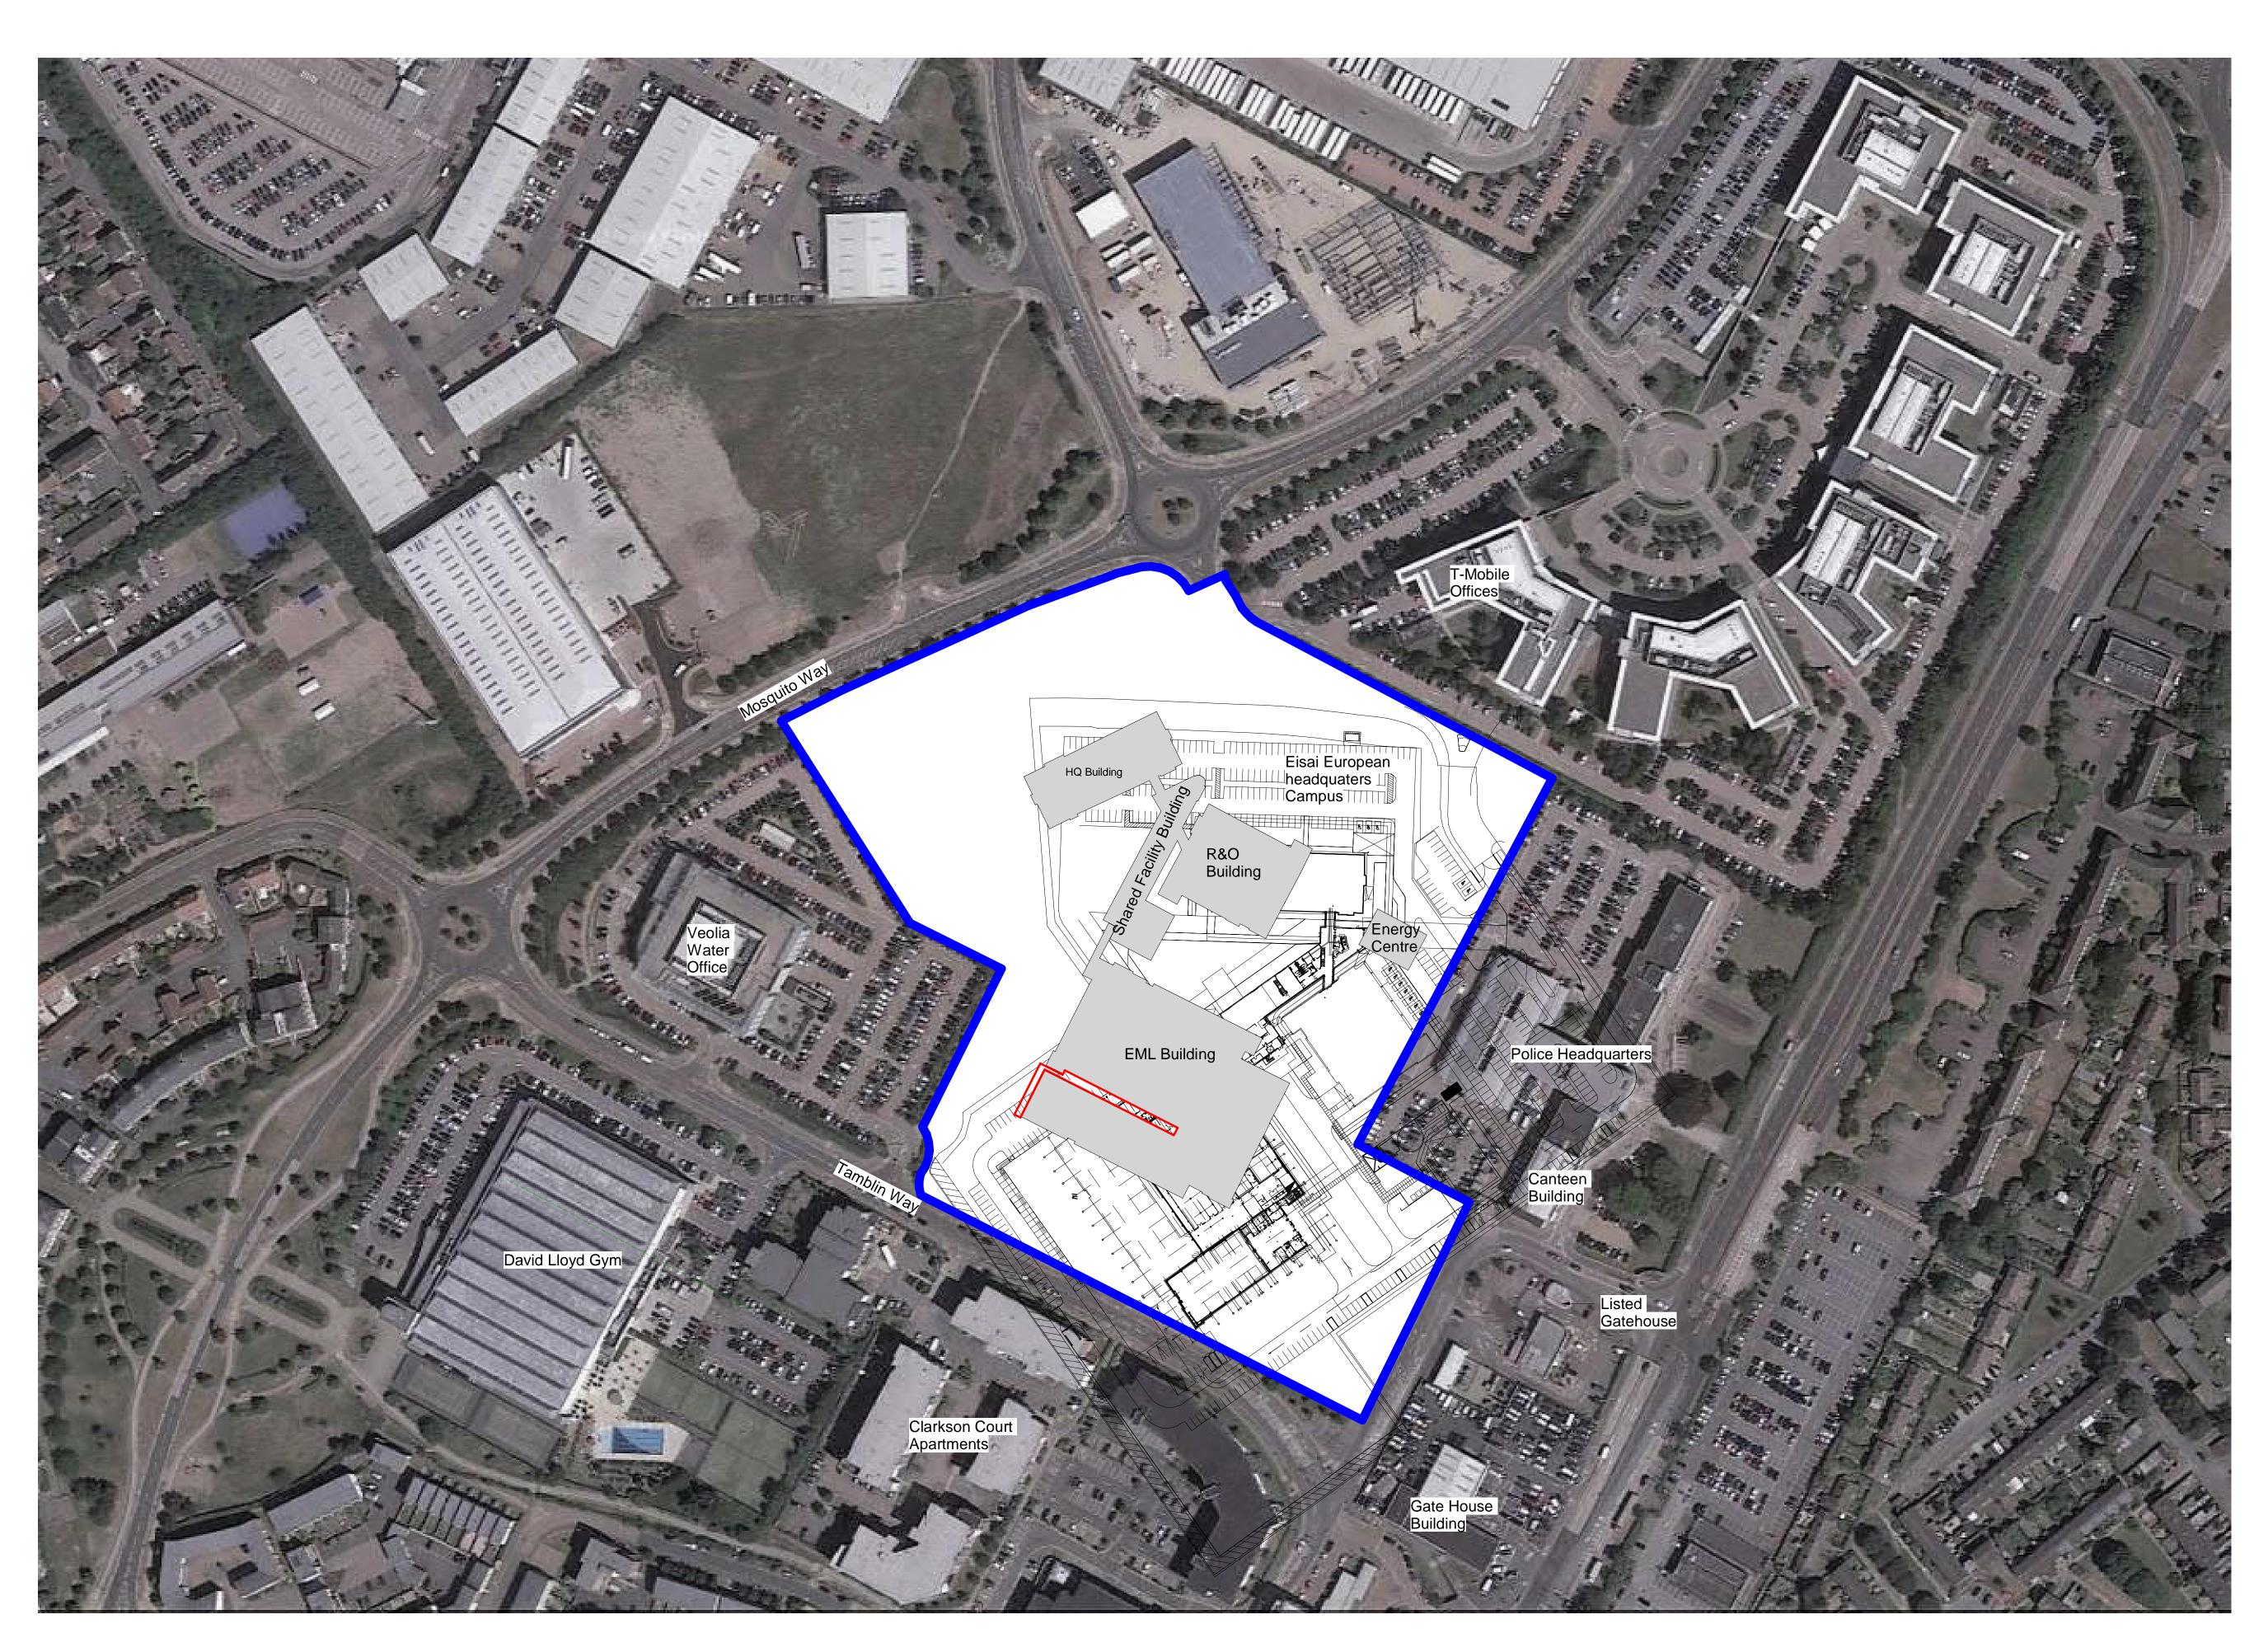

Location Plan SCALE:1 : 1250

KEY

## Land Ownership Boundary

Application Site Boundary

## AECOM

Project

Project 075 Packaging Facility Fitout

Eisai Manufacturing Ltd Mosquito Way, Hatfield AL10 9SN Client

## Eisai Manufacturing Ltd

(EML)

\_\_\_\_\_

Issue/Revision

 
 P0
 07/07/20
 PLANNING ISSUE

 Rev.
 Date
 Description
Key Plan

SI/AJS/TY Drn/ChkApr

Suitability Status S2 - Suitable For Information Project Number

60624540 Sheet Title Location Plan

0 31250 62500 SCALE: 1:1250