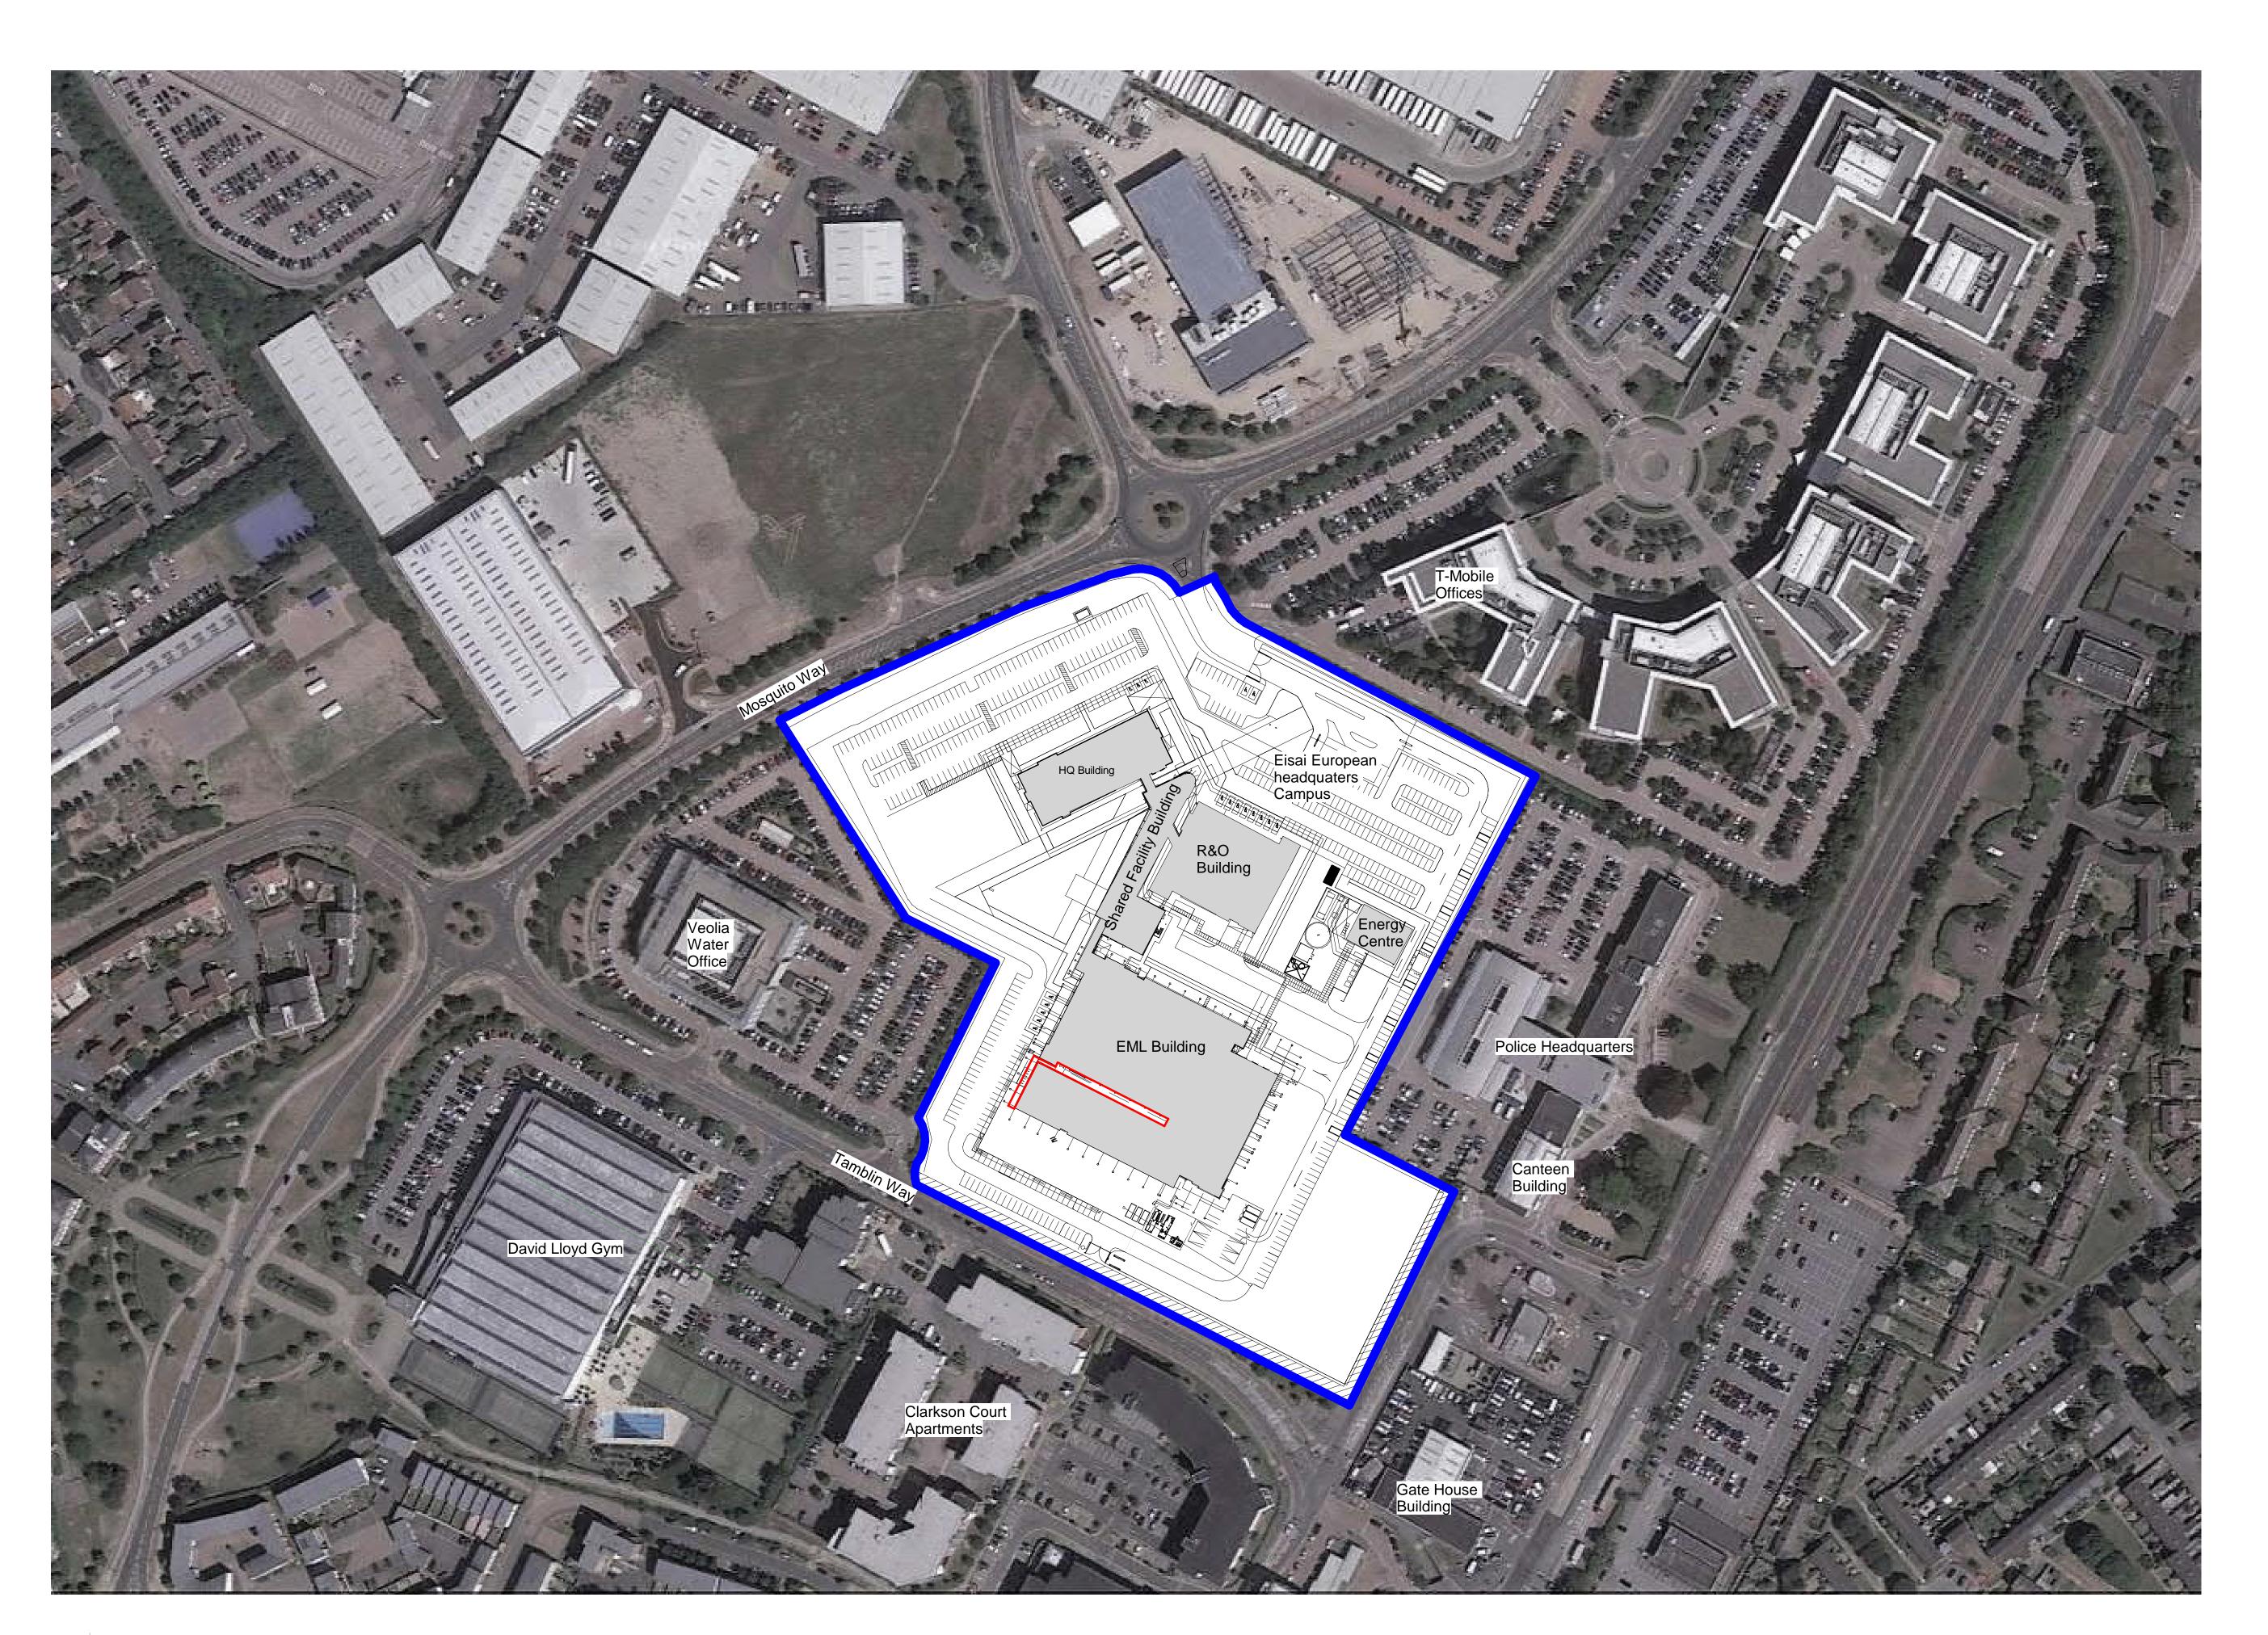

**AECOM** 

Project 075
Packaging Facility **Fitout** 

Eisai Manufacturing Ltd Mosquito Way, Hatfield AL10 9SN

Eisai Manufacturing (EML)

Consultant

**AECOM**4th Floor, Bridgewater House Whitworth St, MANCHESTER, M1 6LT United Kingdom +44 (0) 161 907 3500 tel www.aecom.com

Issue/Revision

P0 07/07/20 PLANNING ISSUE

Rev. Date Description

S2 - Suitable For Information Project Number

Sheet Title

**Location Plan** 

**Sheet Number** 

60624540-ACM-EI-ZZ-DR-A-00010