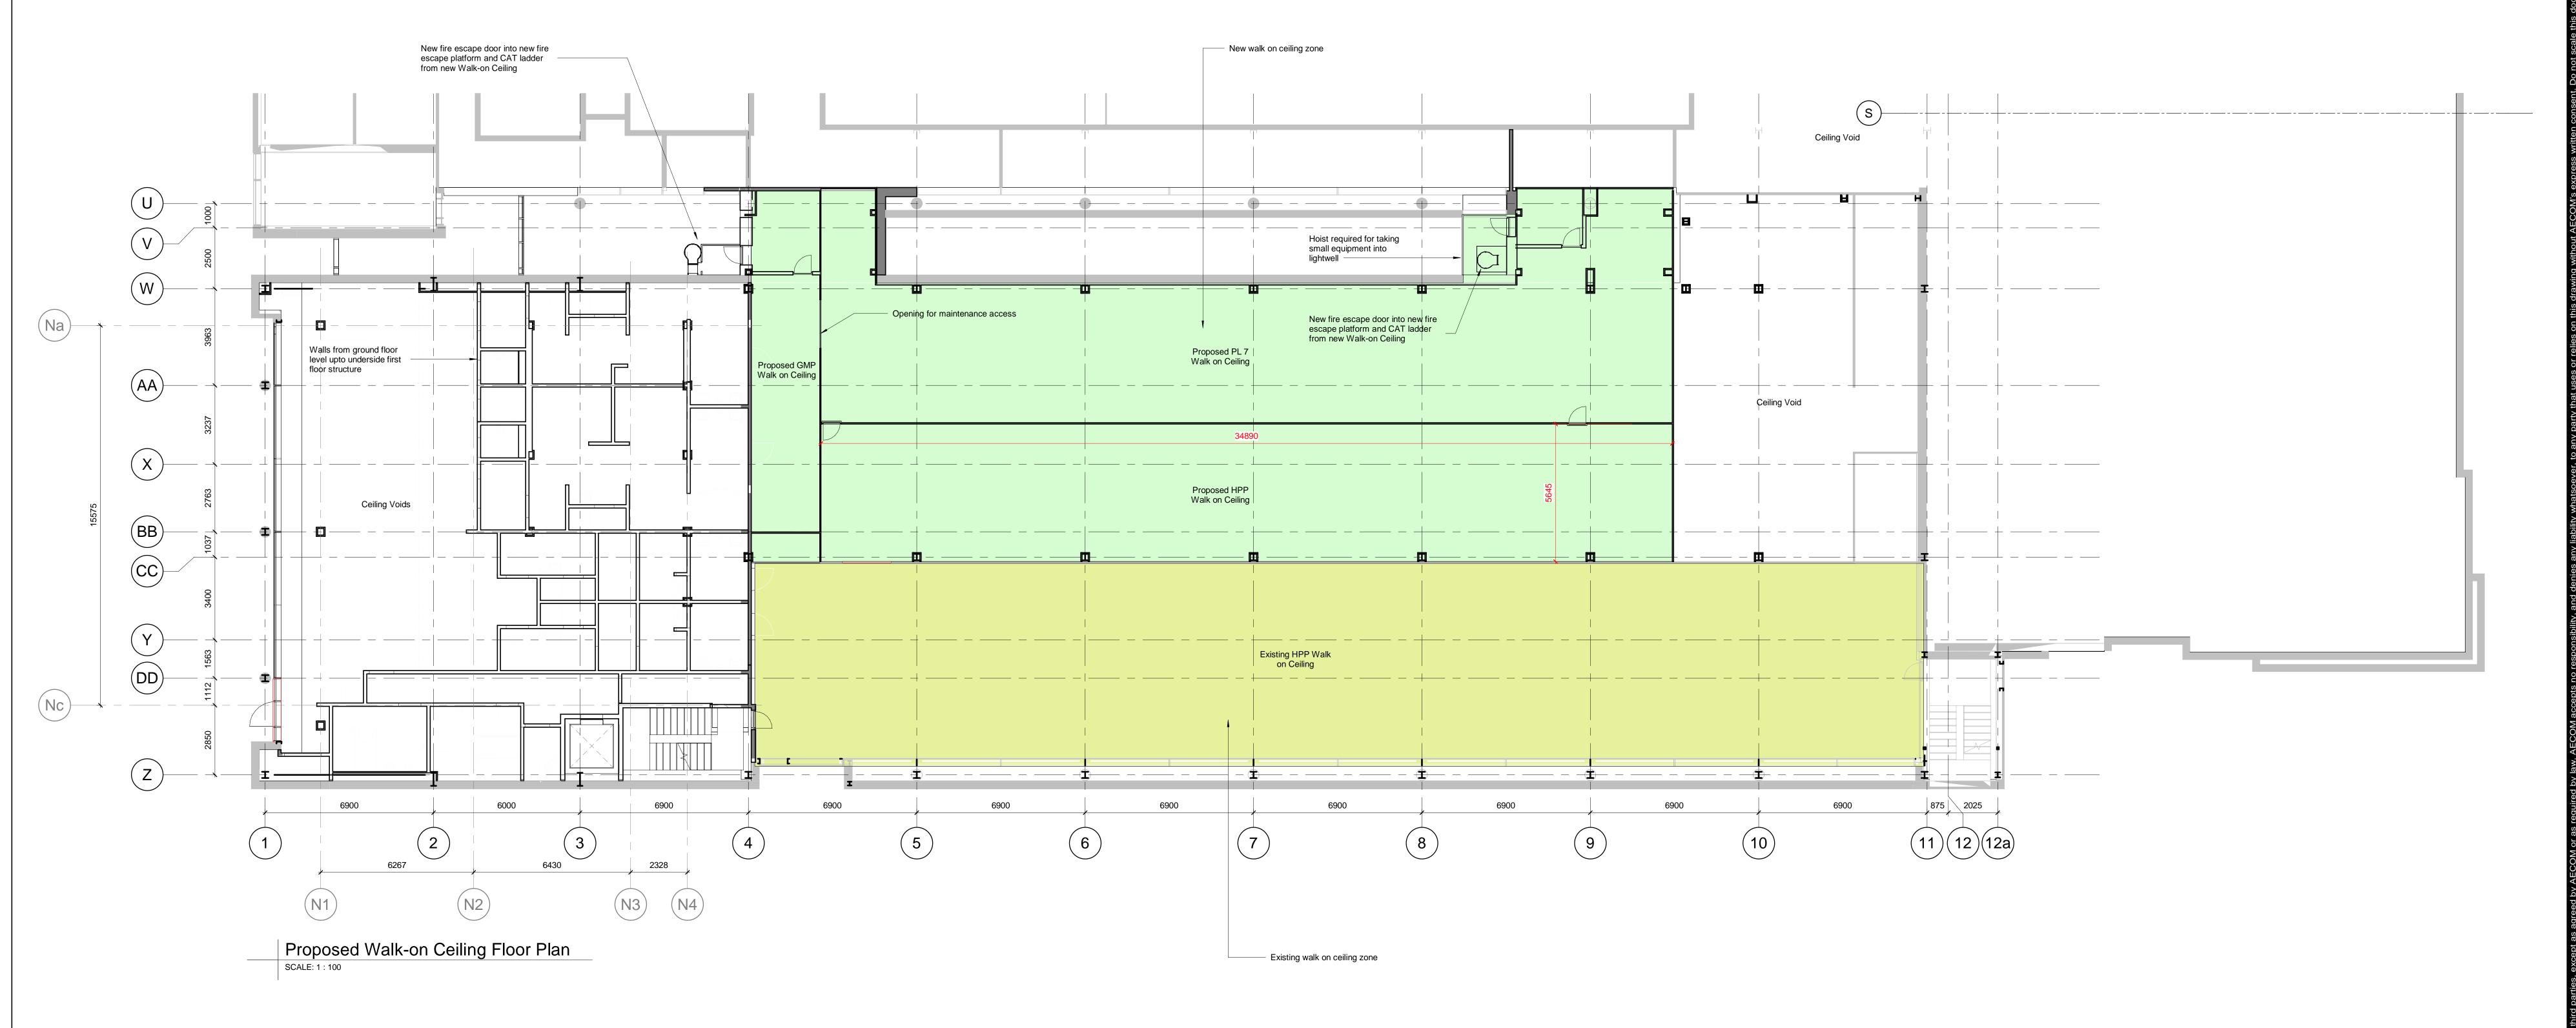

NOTE:
Please note that the walk on ceiling zone is a reduction height space for access to MEP equipment, which cannot be access from below due to the clean room requirements. This is not useable floor area.

Issue/Revision

P1 17/08/20 PLANNING ISSUE
P0 07/07/20 PLANNING ISSUE
Rev. Date Description GO/AJS/AJS MB/AJS/TY Drn/ChkApr

S2 - Suitable For Information

**Project Number** 

Proposed Walk-on Ceiling GA Plan