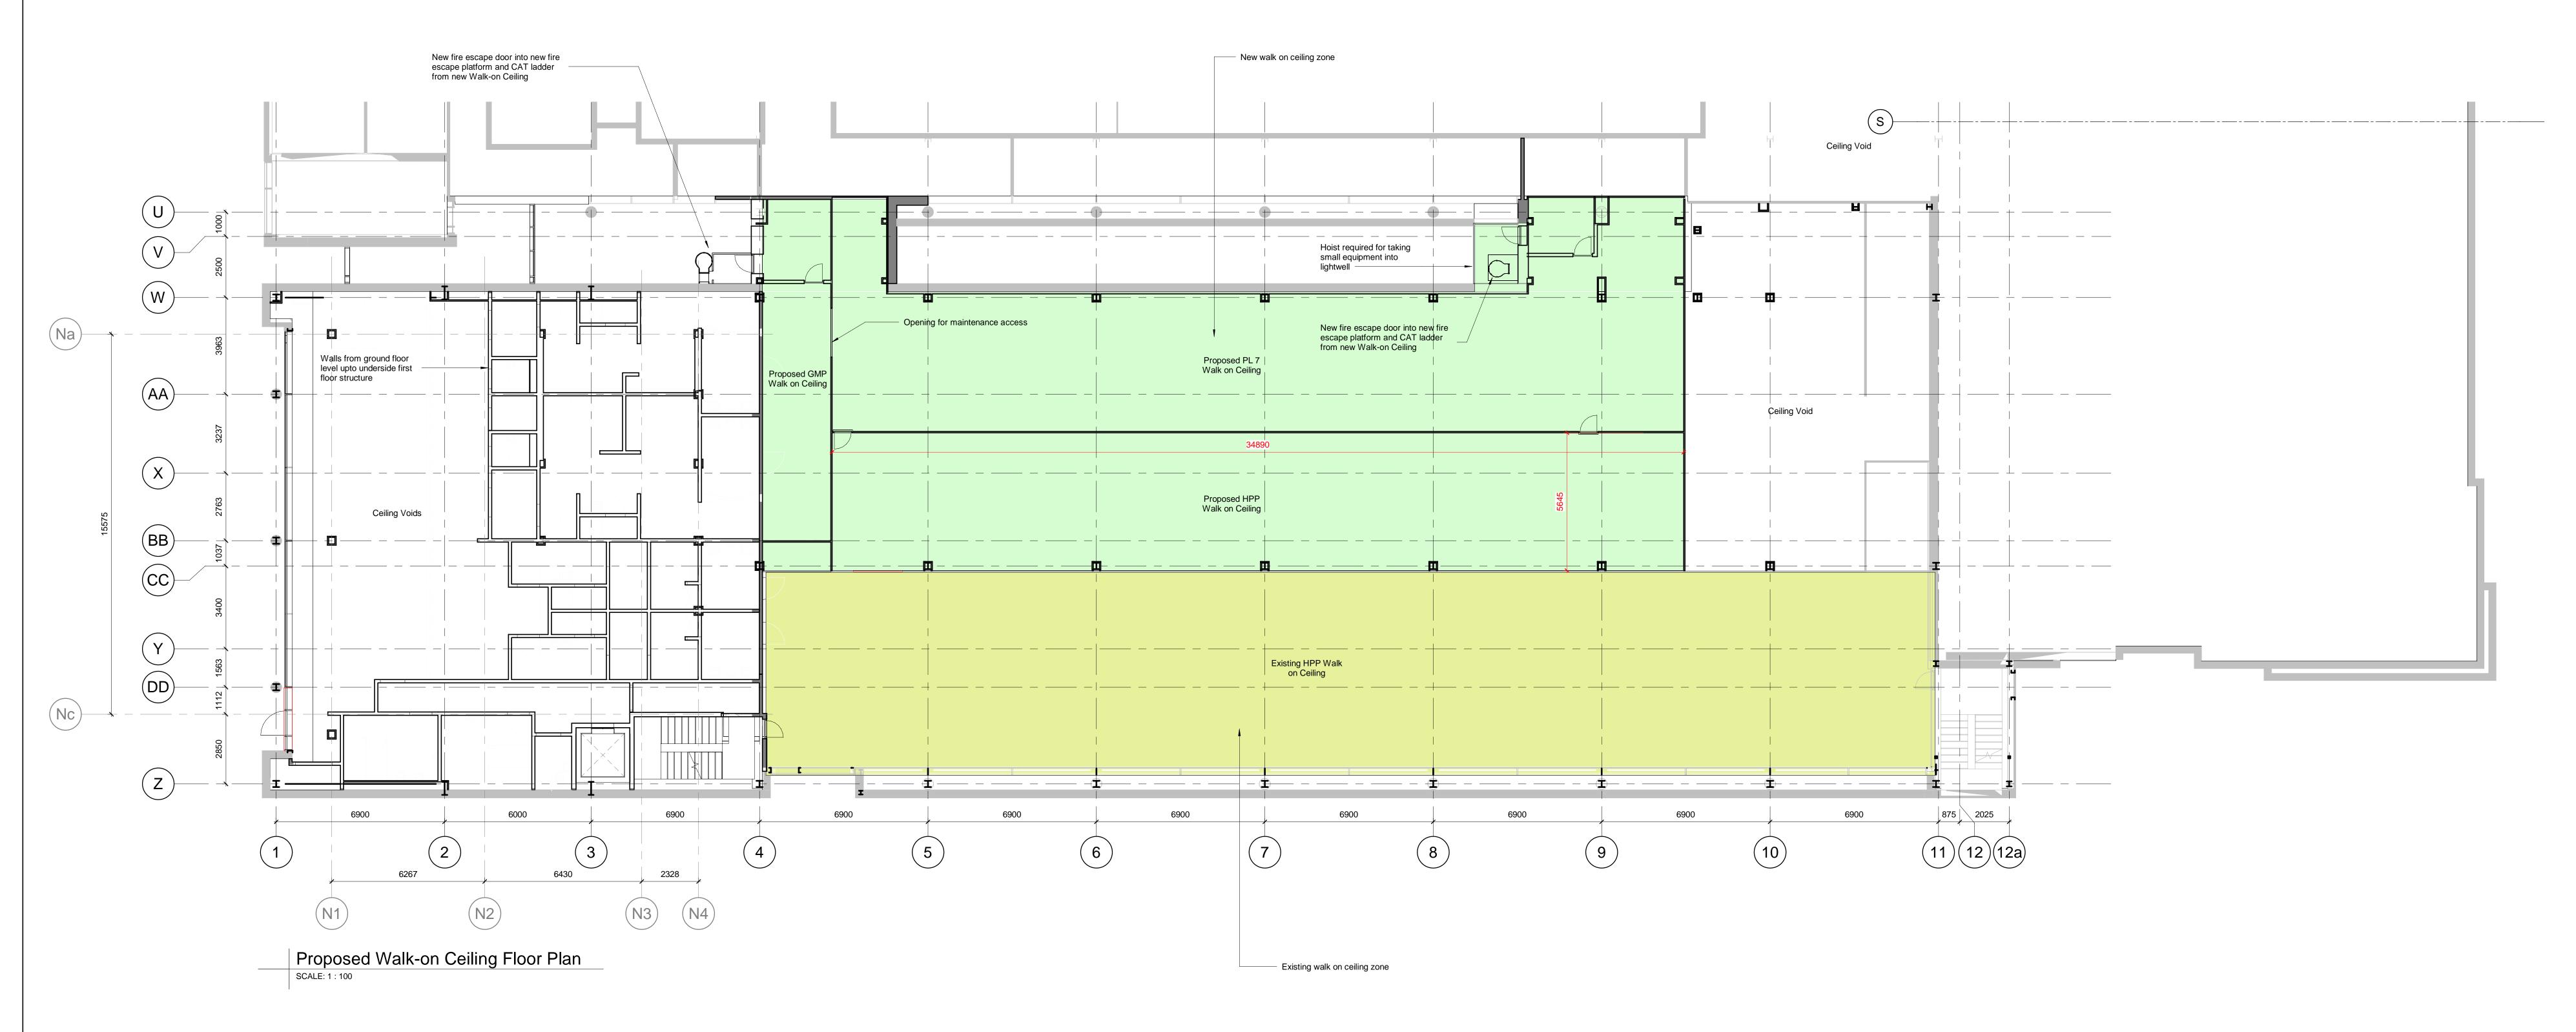

Please note that the walk on ceiling zone is a reduction height space for access to MEP equipment, which cannot be access from below due to the clean room requirements. This is not useable floor area.

Issue/Revision

P0 07/07/20 PLANNING ISSUE
Rev. Date Description

**Suitability Status** 

S2 - Suitable For Information

Proposed Walk-on Ceiling GA Plan

60624540-ACM-EI-M-DR-A-01311