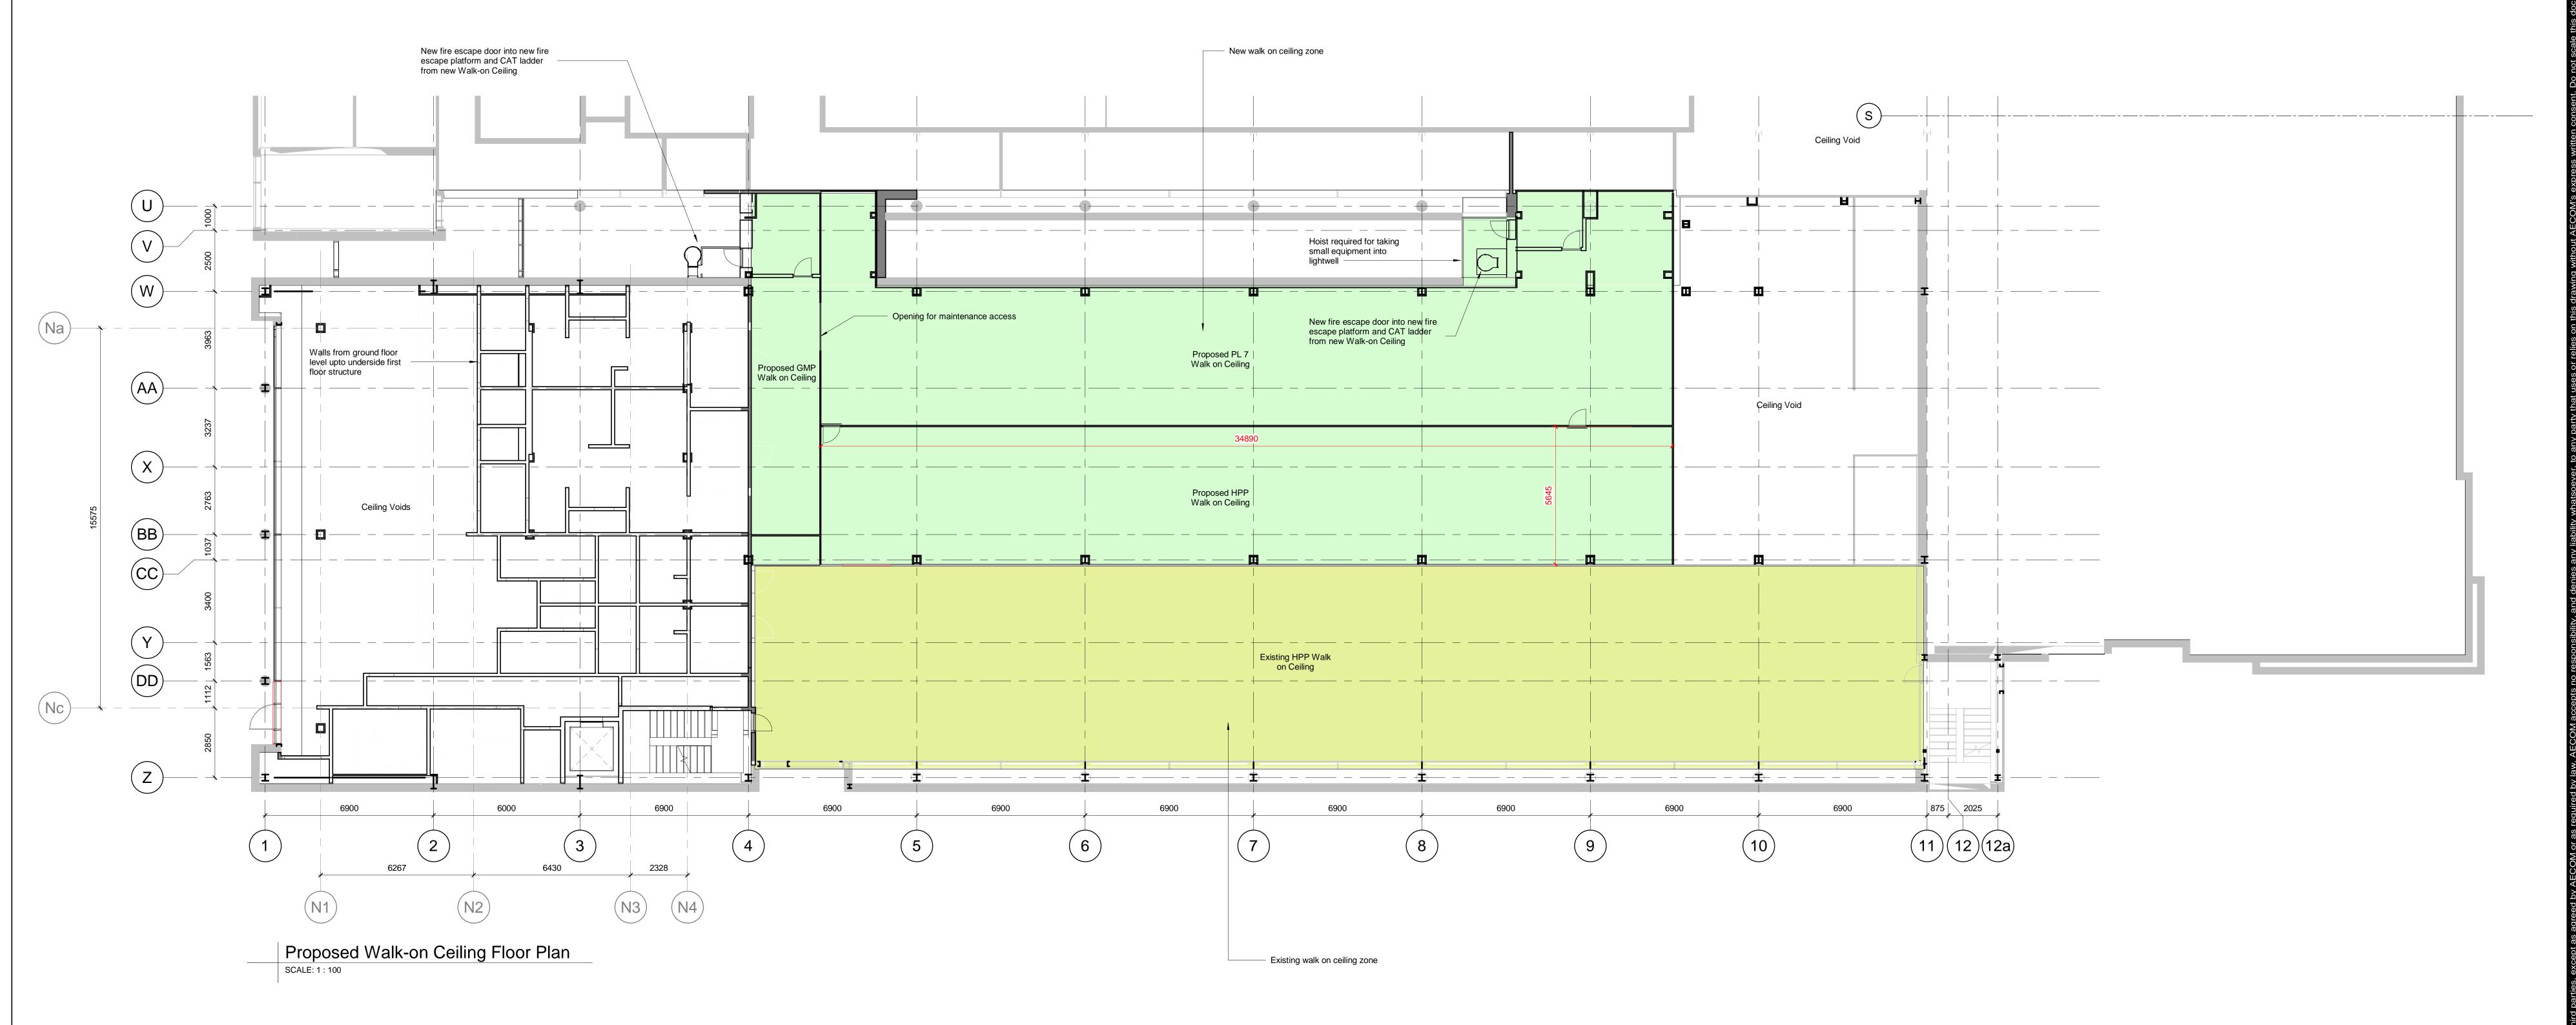

NOTE:
Please note that the walk on ceiling zone is a reduction height space for access to MEP equipment, which cannot be access from below due to the clean room requirements. This is not useable floor area.

Issue/Revision

S2 - Suitable For Information

**Project Number** 

Proposed Walk-on Ceiling GA Plan

60624540-ACM-EI-M-DR-A-01311