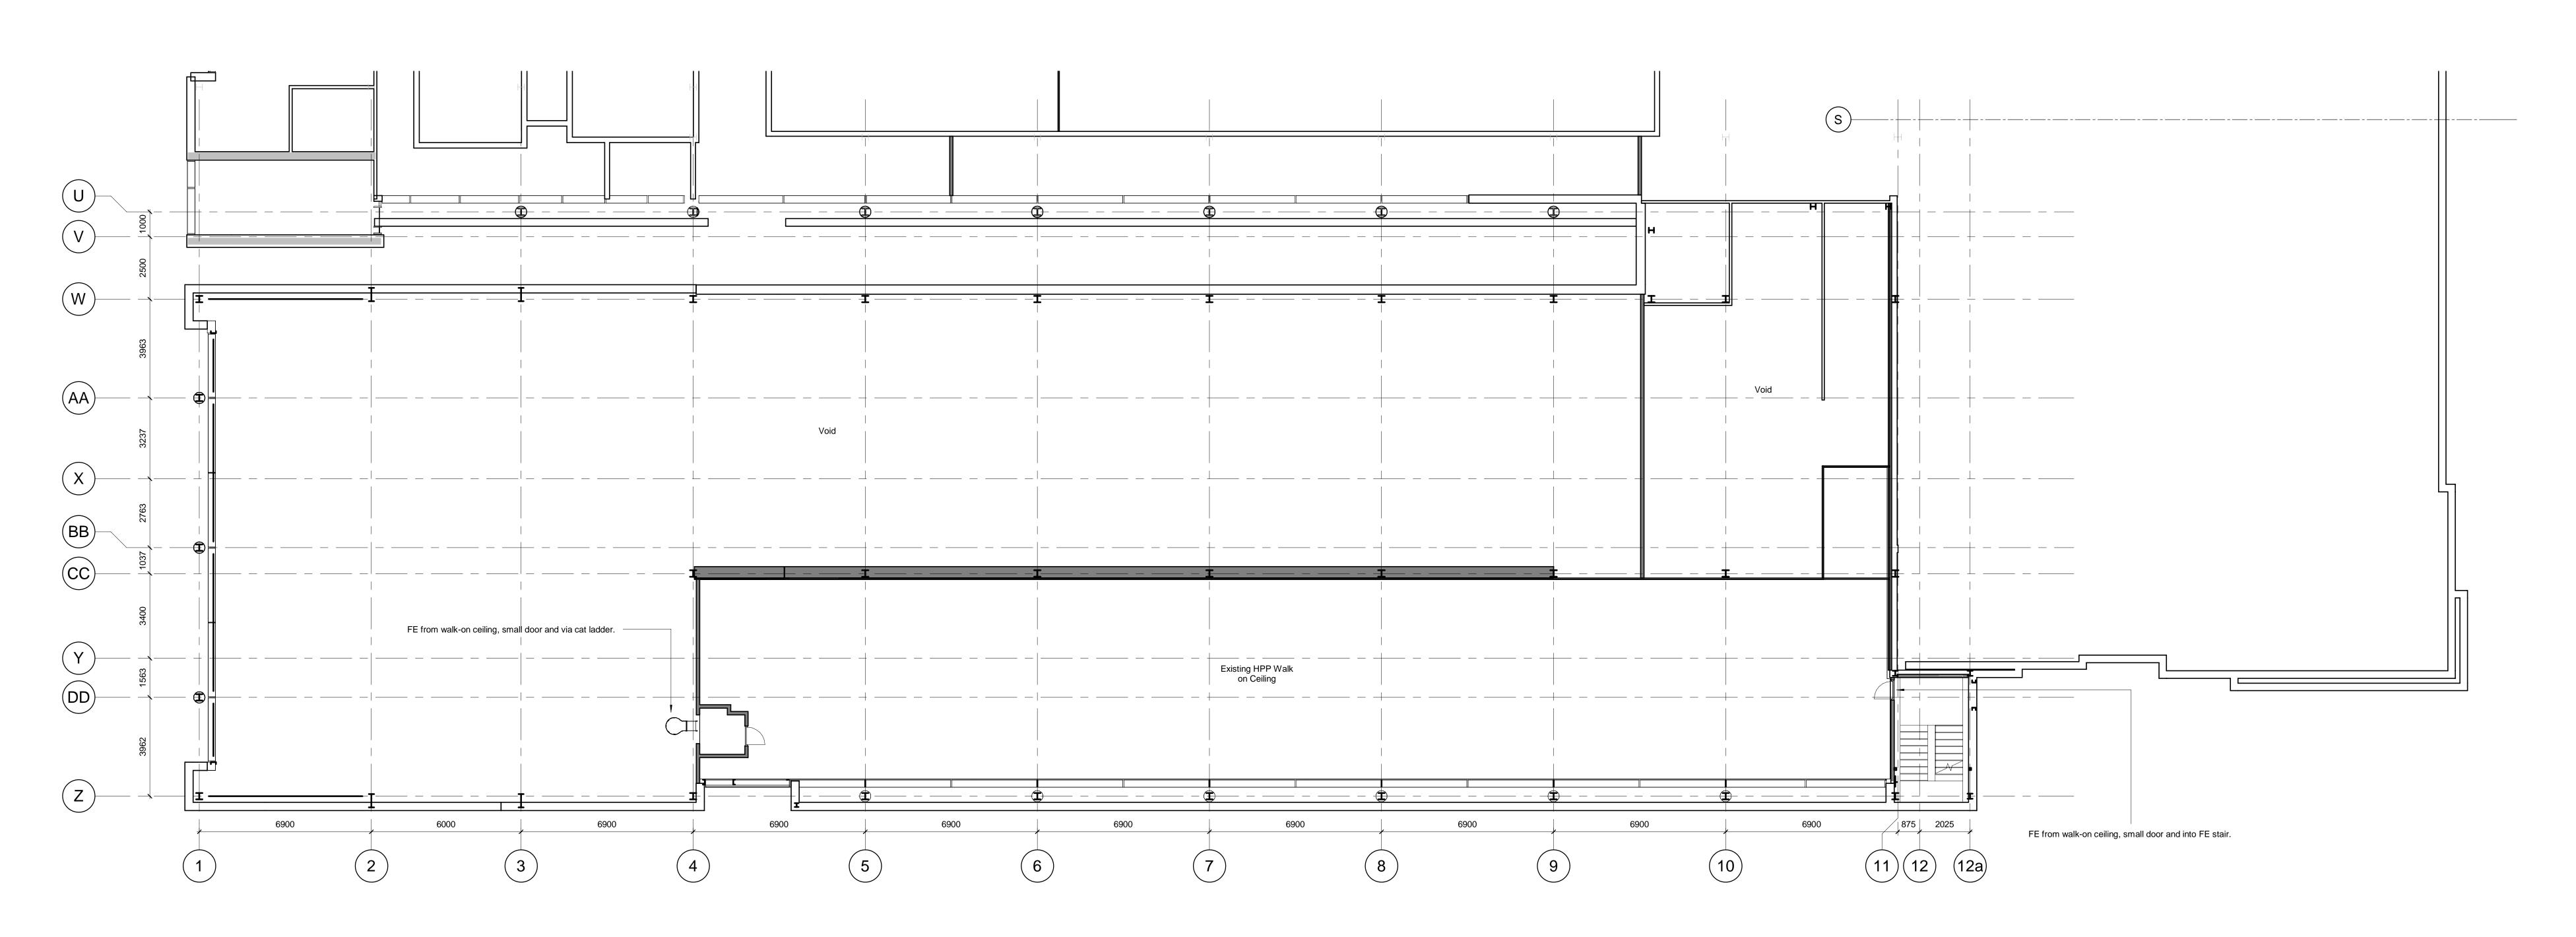

Existing Walk-on Ceiling Floor Plan

SCALE: 1:100

Project 075
Packaging Facility **Fitout** 

Eisai Manufacturing Ltd Mosquito Way, Hatfield

Eisai Manufacturing

Consultant

**AECOM**4th Floor, Bridgewater House Whitworth St, MANCHESTER, M1 6LT United Kingdom +44 (0) 161 907 3500 tel www.aecom.com

WORKS INCLUDED IN THIS CONTRACT WILL RELATE TO THE VOID AREAS, & MINOR AMENDMENTS IN THE EXISTING WALK-ON CEILING SPACE.

Issue/Revision

 
 P2
 17/08/20
 PLANNING ISSUE

 P1
 07/07/20
 PLANNING ISSUE

 T00
 22/05/20
 TENDER ISSUE

**Project Number Sheet Title** 

Existing Walk-on Ceiling Floor Plan

60624540-ACM-EI-M-DR-A-01101