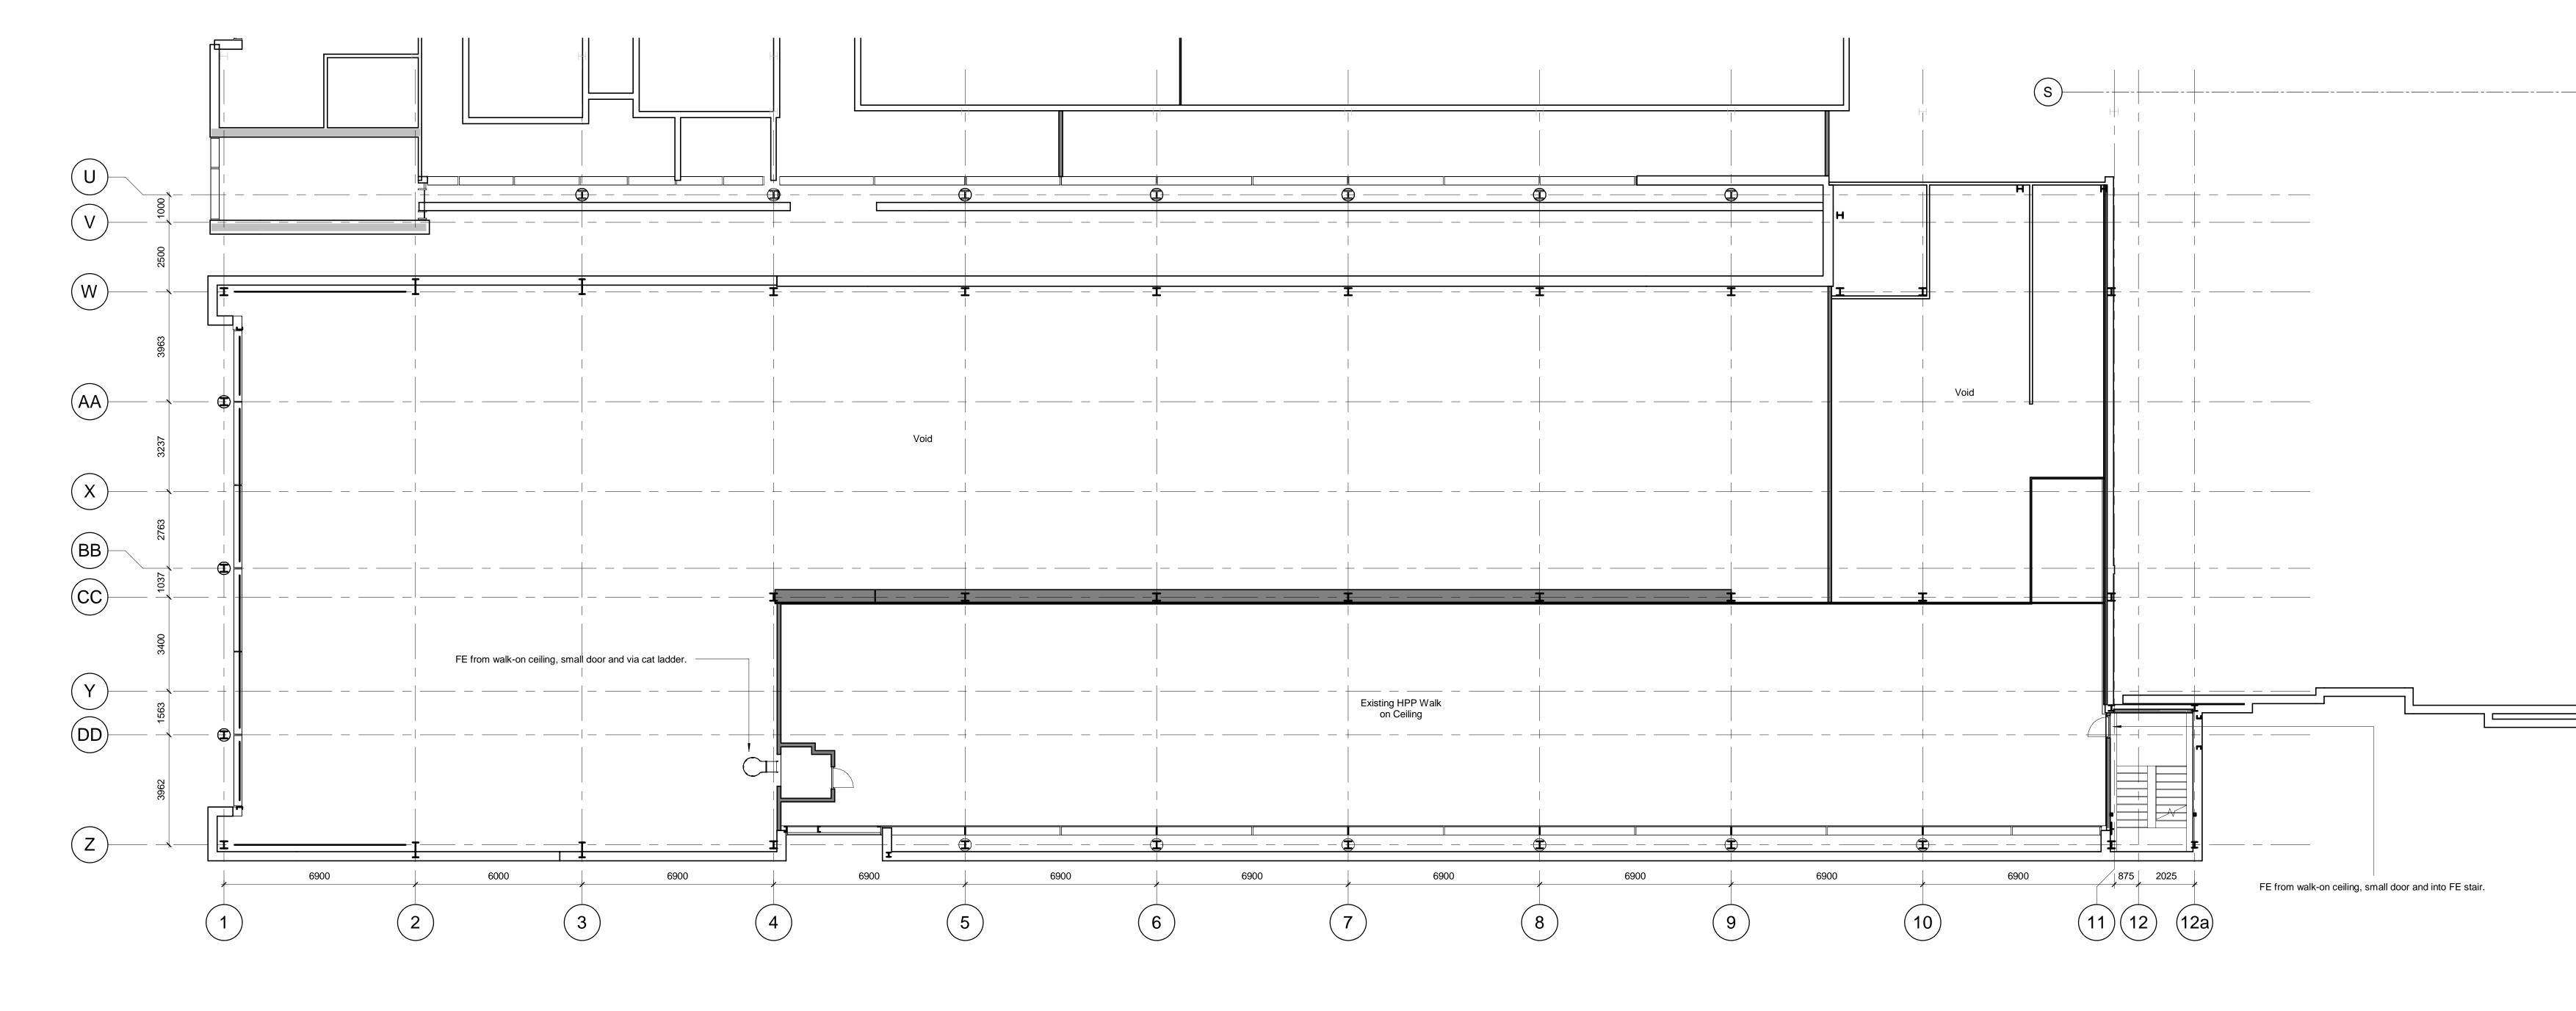

Existing Walk-on Ceiling Floor Plan

- \_\_\_\_ - \_\_\_\_ - \_\_\_\_ - \_\_\_\_ - \_\_\_\_

NOTE

WORKS INCLUDED IN THIS CONTRACT WILL RELATE TO THE VOID AREAS, & MINOR AMENDMENTS IN THE EXISTING WALK-ON CEILING SPACE.

Issue/Revision

| P1       | 07/07/20 | PLANNING ISSUE                 | SI/AJS/TY  |
|----------|----------|--------------------------------|------------|
| T00      | 22/05/20 | TENDER ISSUE                   | BMC/JP/AJS |
| T0       | 20/05/20 | TENDER ISSUE                   | BMC/JP/AJS |
| P0       | 01/05/20 | First issue for client comment | GO/JP/AJS  |
| Rev.     | Date     | Description                    | Drn/ChkApr |
| Key Plan |          |                                |            |

Suitability Status S2 - Suitable For Information Project Number 60624540 Sheet Title

Existing Walk-on Ceiling Floor Plan

Sheet Number

0 2500 5000 mm SCALE: 1:100

 60624540-ACM-EI-M-DR-A-01101

 Scale:
 1:100@A0
 Rev:
 P1