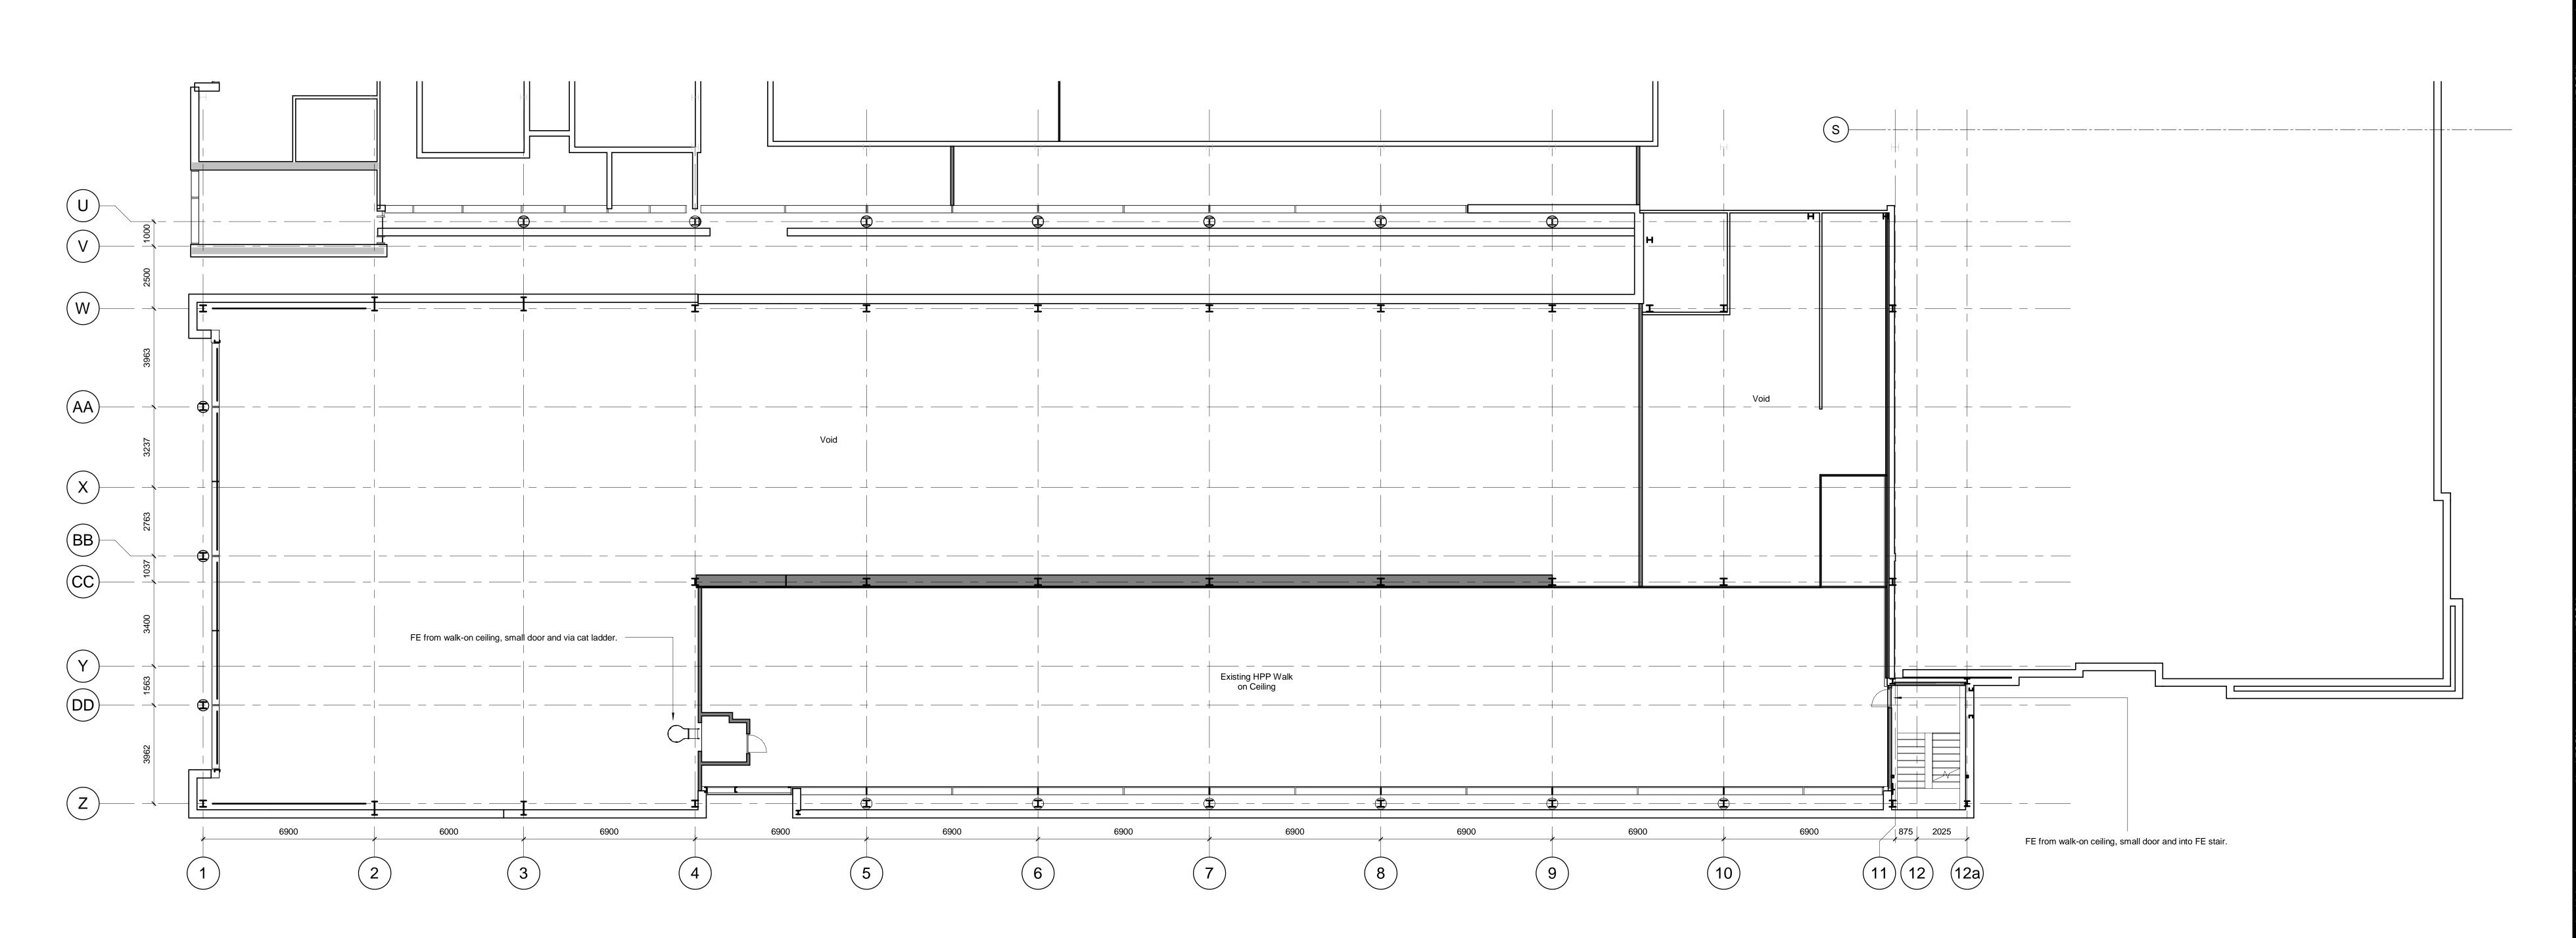

Existing Walk-on Ceiling Floor Plan

SCALE: 1:100

WORKS INCLUDED IN THIS CONTRACT WILL RELATE TO THE VOID AREAS, & MINOR AMENDMENTS IN THE EXISTING WALK-ON CEILING SPACE.

Issue/Revision

 
 P1
 07/07/20
 PLANNING ISSUE

 T00
 22/05/20
 TENDER ISSUE

 T0
 20/05/20
 TENDER ISSUE