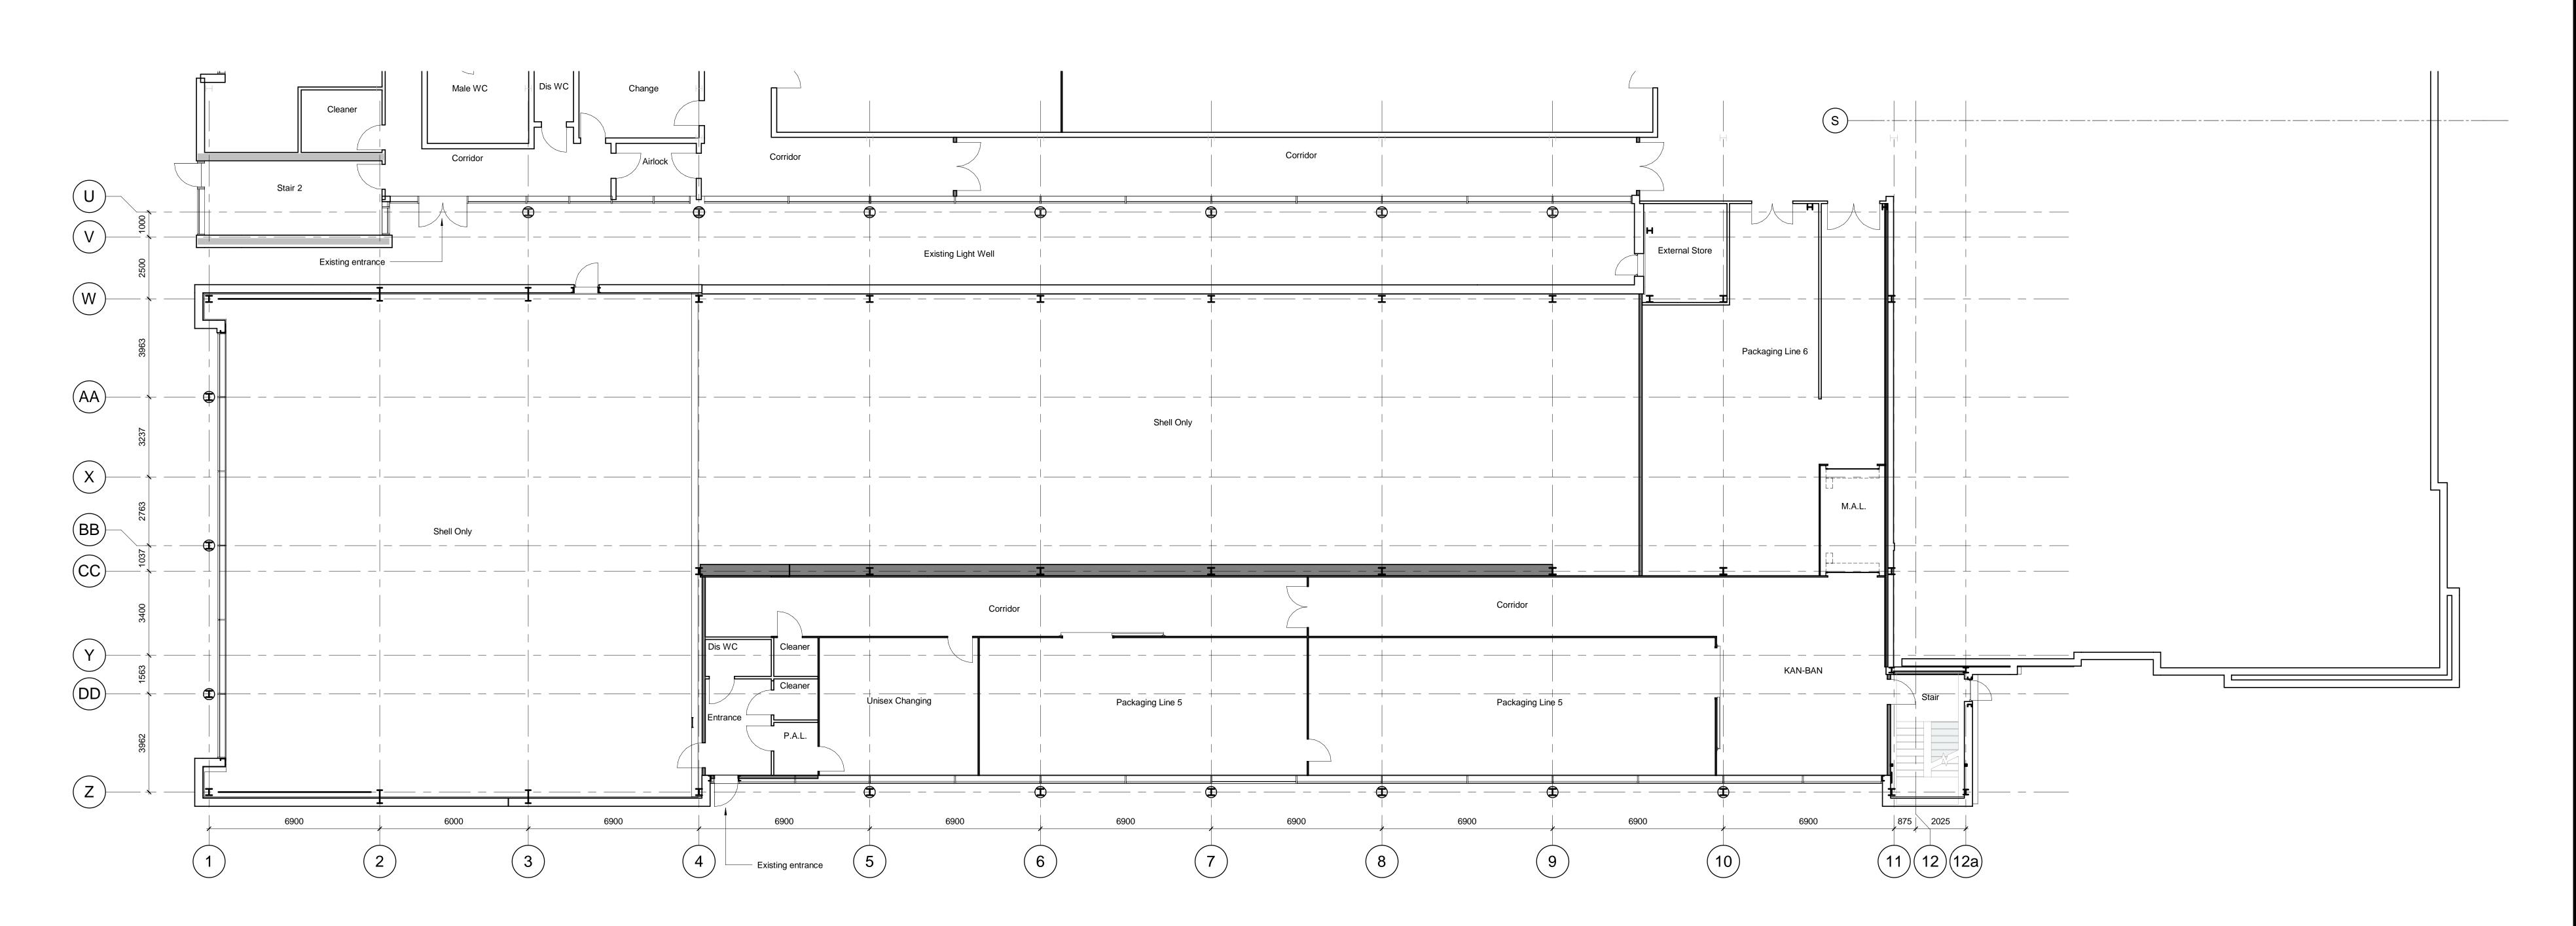

Existing Ground Floor Plan

SCALE: 1: 100

WOR

WORKS INCLUDED IN THIS CONTRACT WILL RELATE TO THE 2 SHELL ONLY AREAS BELOW, THE LIGHTWELL & LINKS THROUGH IT AND ADJACENT PACKING LINE 5.

Issue/Revision

 P2
 17/08/20
 PLANNING ISSUE
 GO/AJS/AJS

 P1
 07/07/20
 PLANNING ISSUE
 SI/AJS/TY