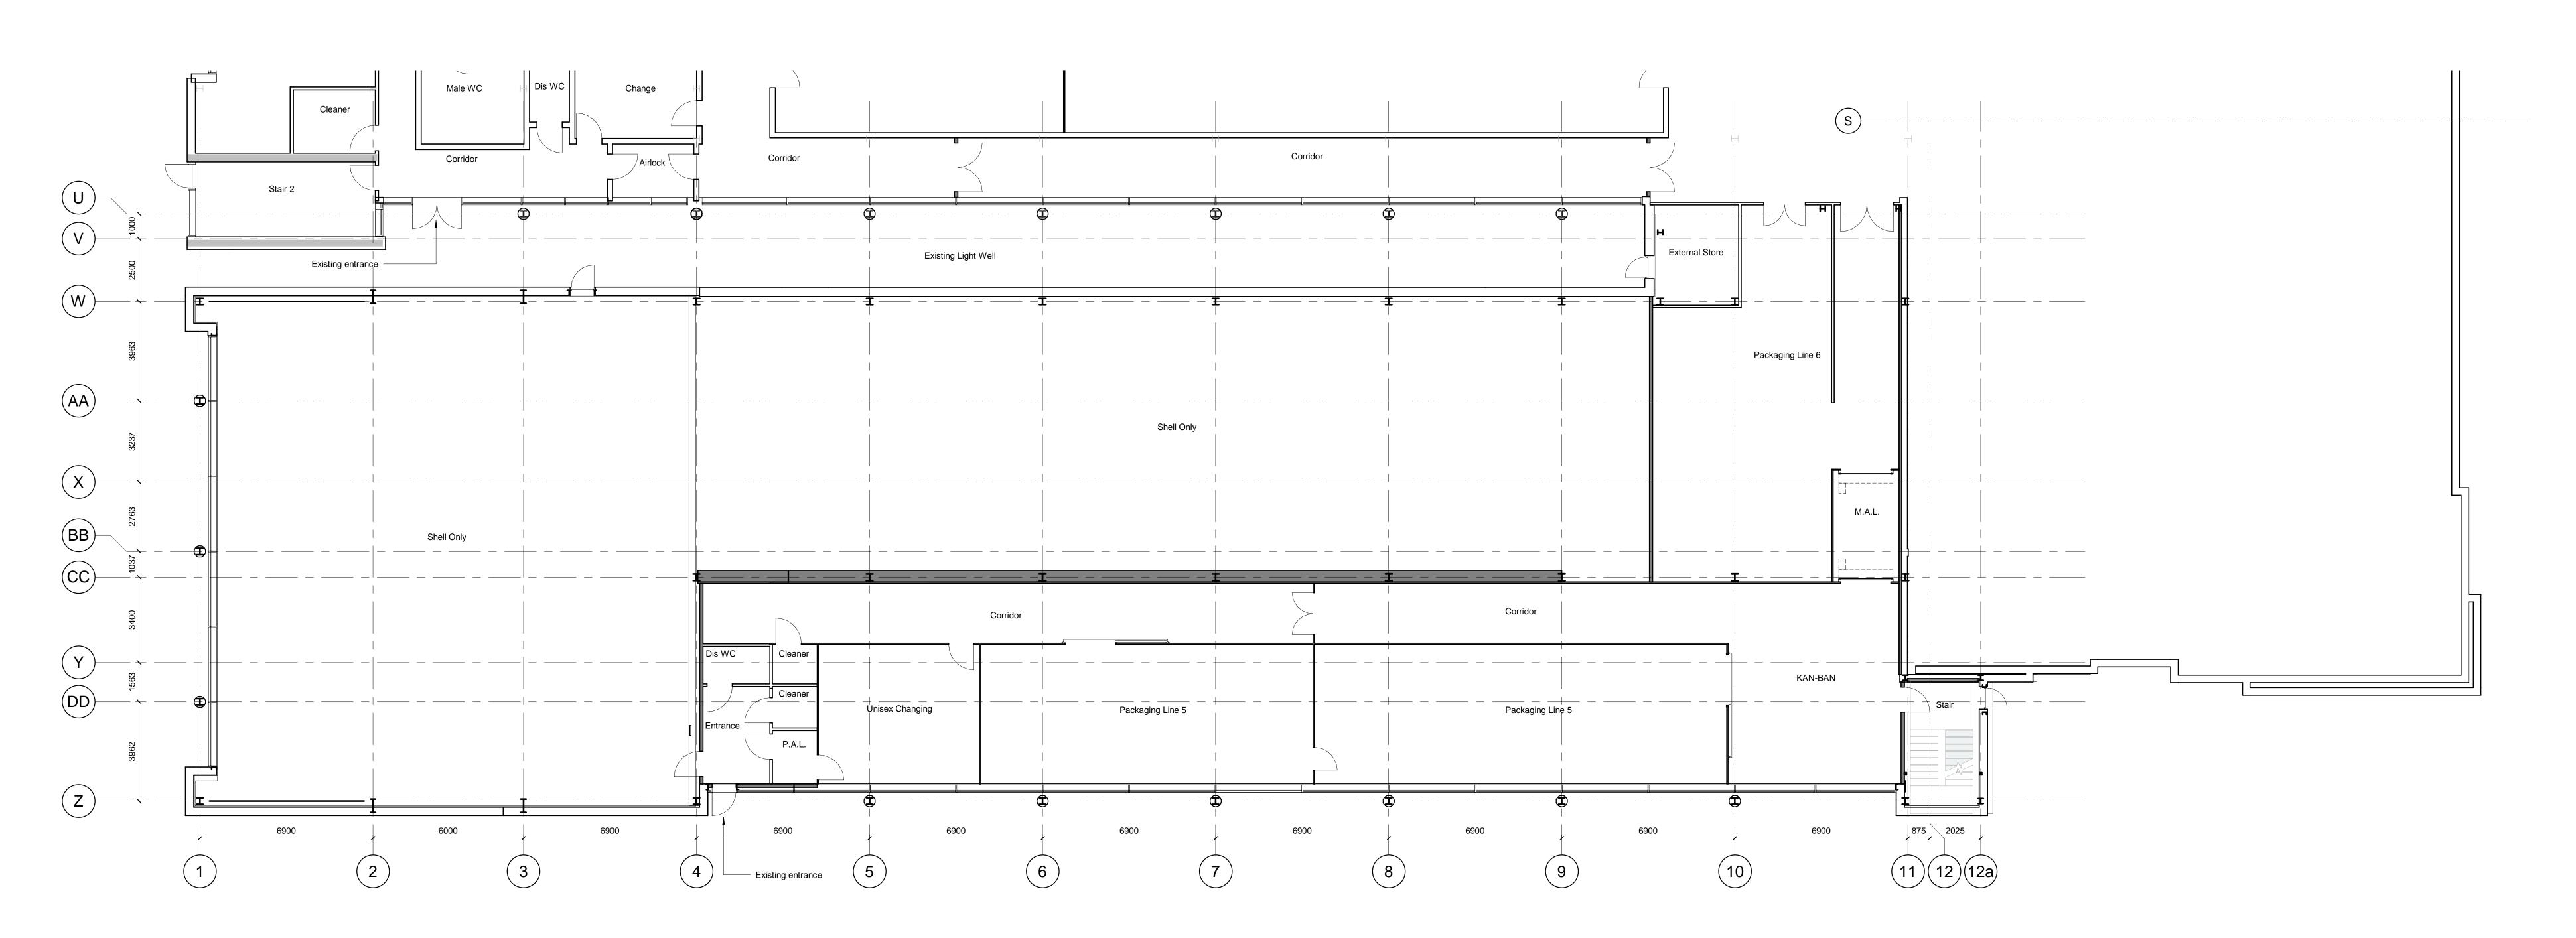

Existing Ground Floor Plan

SCALE: 1:100

Project 075 Packaging Facility **Fitout** 

Eisai Manufacturing Ltd Mosquito Way, Hatfield AL10 9SN

Eisai Manufacturing

WORKS INCLUDED IN THIS CONTRACT WILL RELATE TO THE 2 SHELL ONLY AREAS BELOW, THE LIGHTWELL & LINKS THROUGH IT AND ADJACENT PACKING LINE 5.

Issue/Revision

 
 P1
 07/07/20
 PLANNING ISSUE

 T00
 22/05/20
 TENDER ISSUE