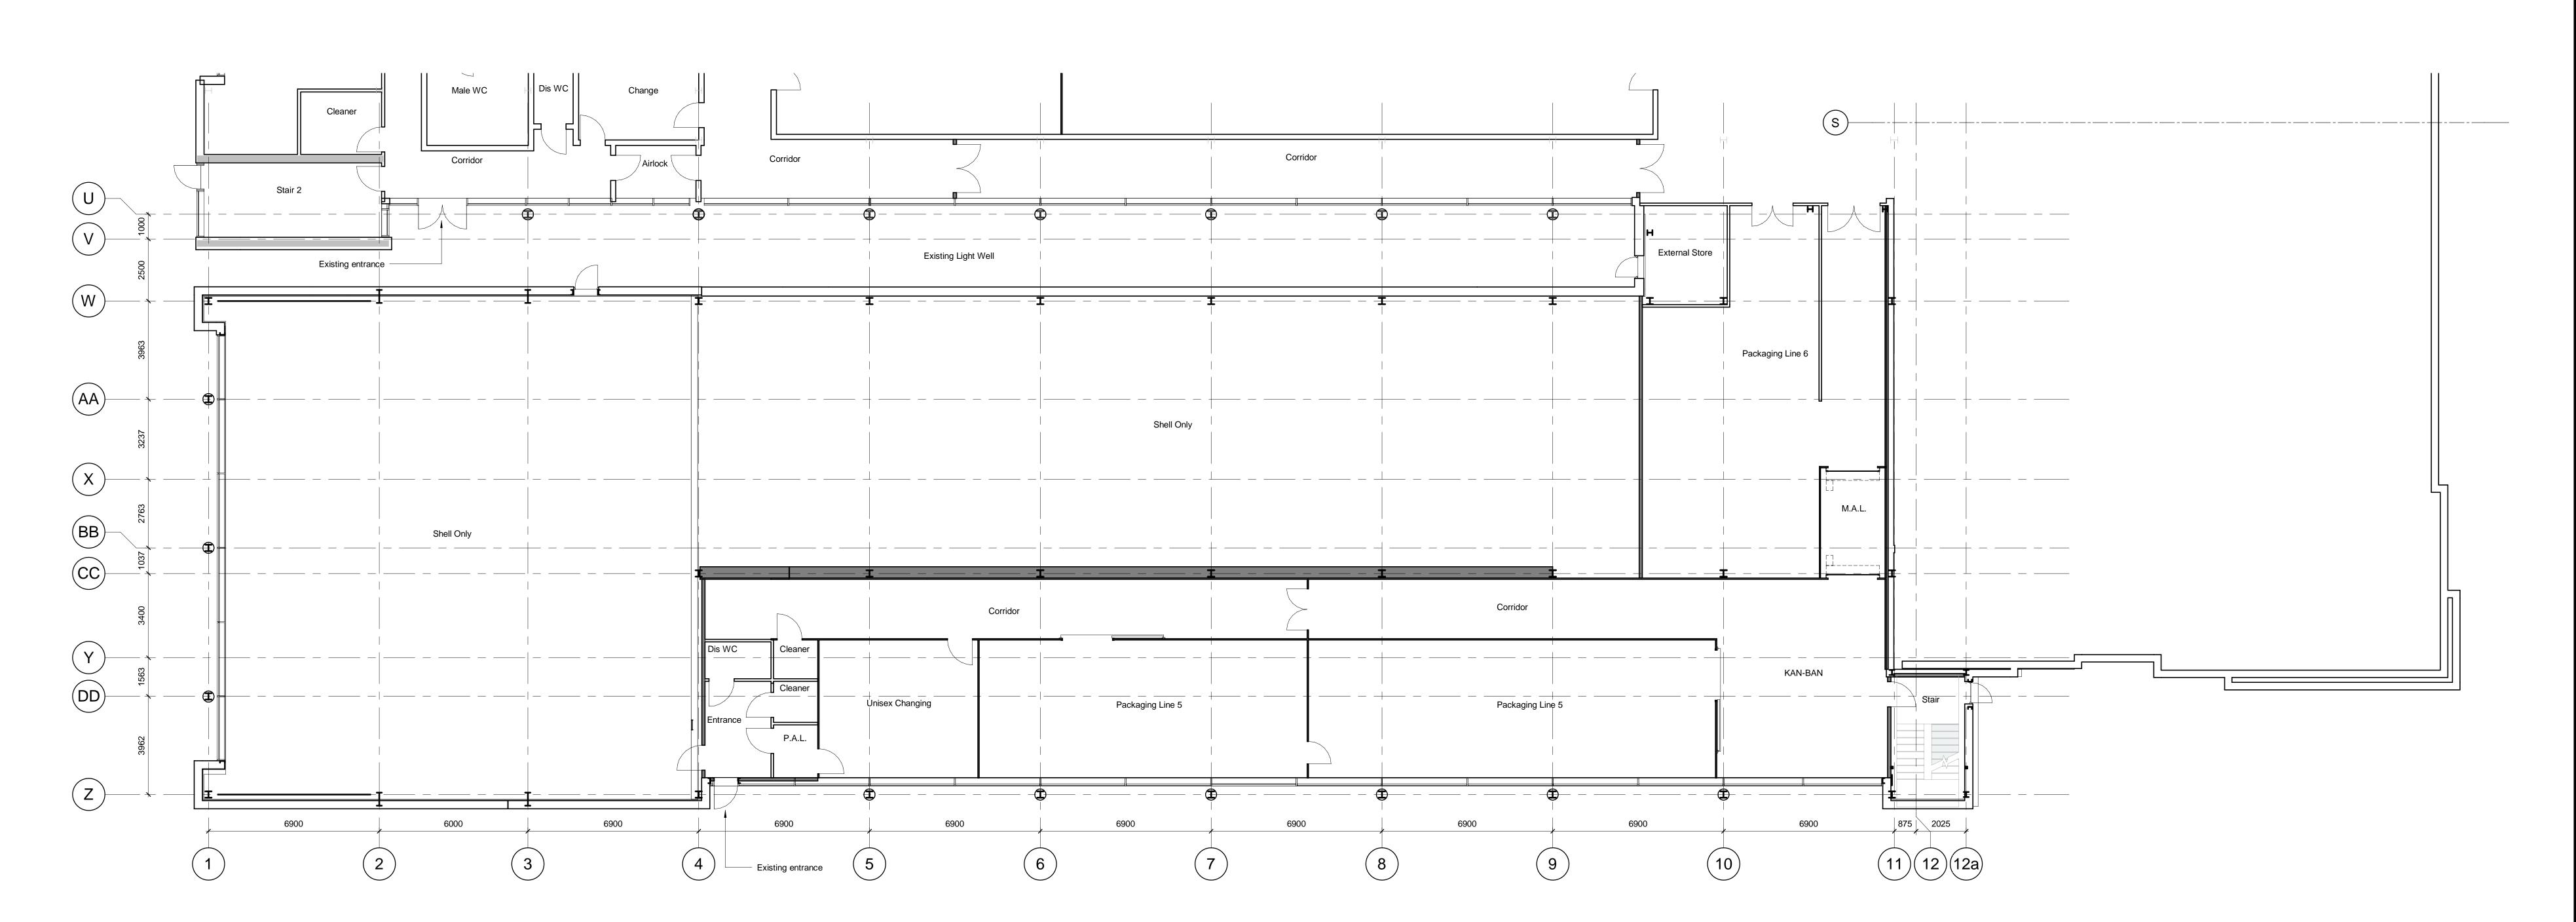

Existing Ground Floor Plan

SCALE: 1: 100

WORKS INCLUDED IN THIS CONTRACT WILL RELATE TO THE 2 SHELL ONLY AREAS BELOW, THE LIGHTWELL & LINKS THROUGH IT AND ADJACENT PACKING LINE 5.

Issue/Revision

 P1
 07/07/20
 PLANNING ISSUE
 SI/AJS/TY

 T00
 22/05/20
 TENDER ISSUE
 BMC/JP/AJS