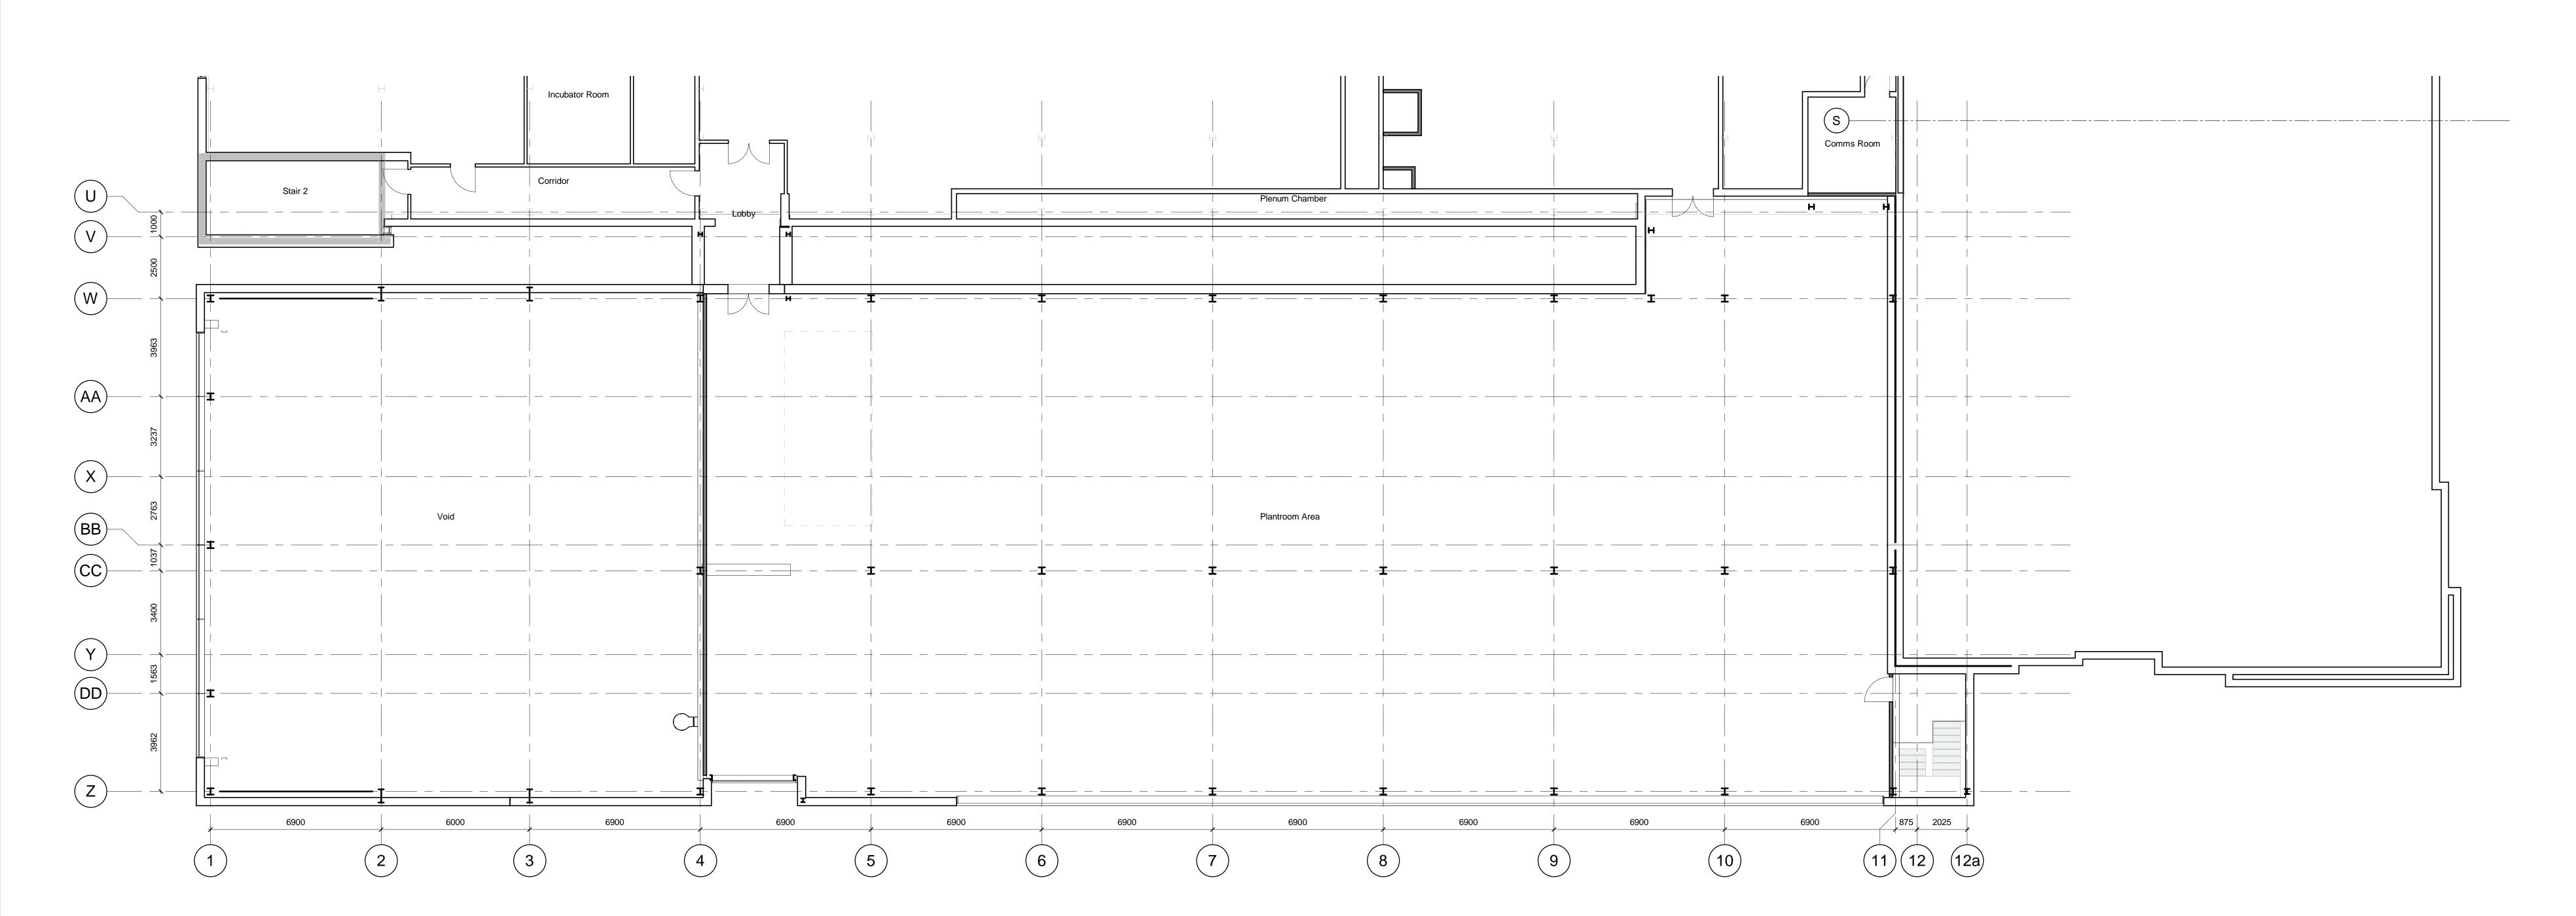

Existing First Floor Plan

SCALE: 1: 100

2500 5000 mm

WORKS

WORKS INCLUDED IN THIS CONTRACT WILL RELATE TO THE VOID, PLANTROOM, THE LIGHTWELLS & LINKS THROUGHOUT & THE ADJACENT PLANT AREA/FIRE ESCAPE ROUTE TO STAIR 2.

Issue/Revision

 P1
 07/07/20
 PLANNING ISSUE
 SI/AJS/TY