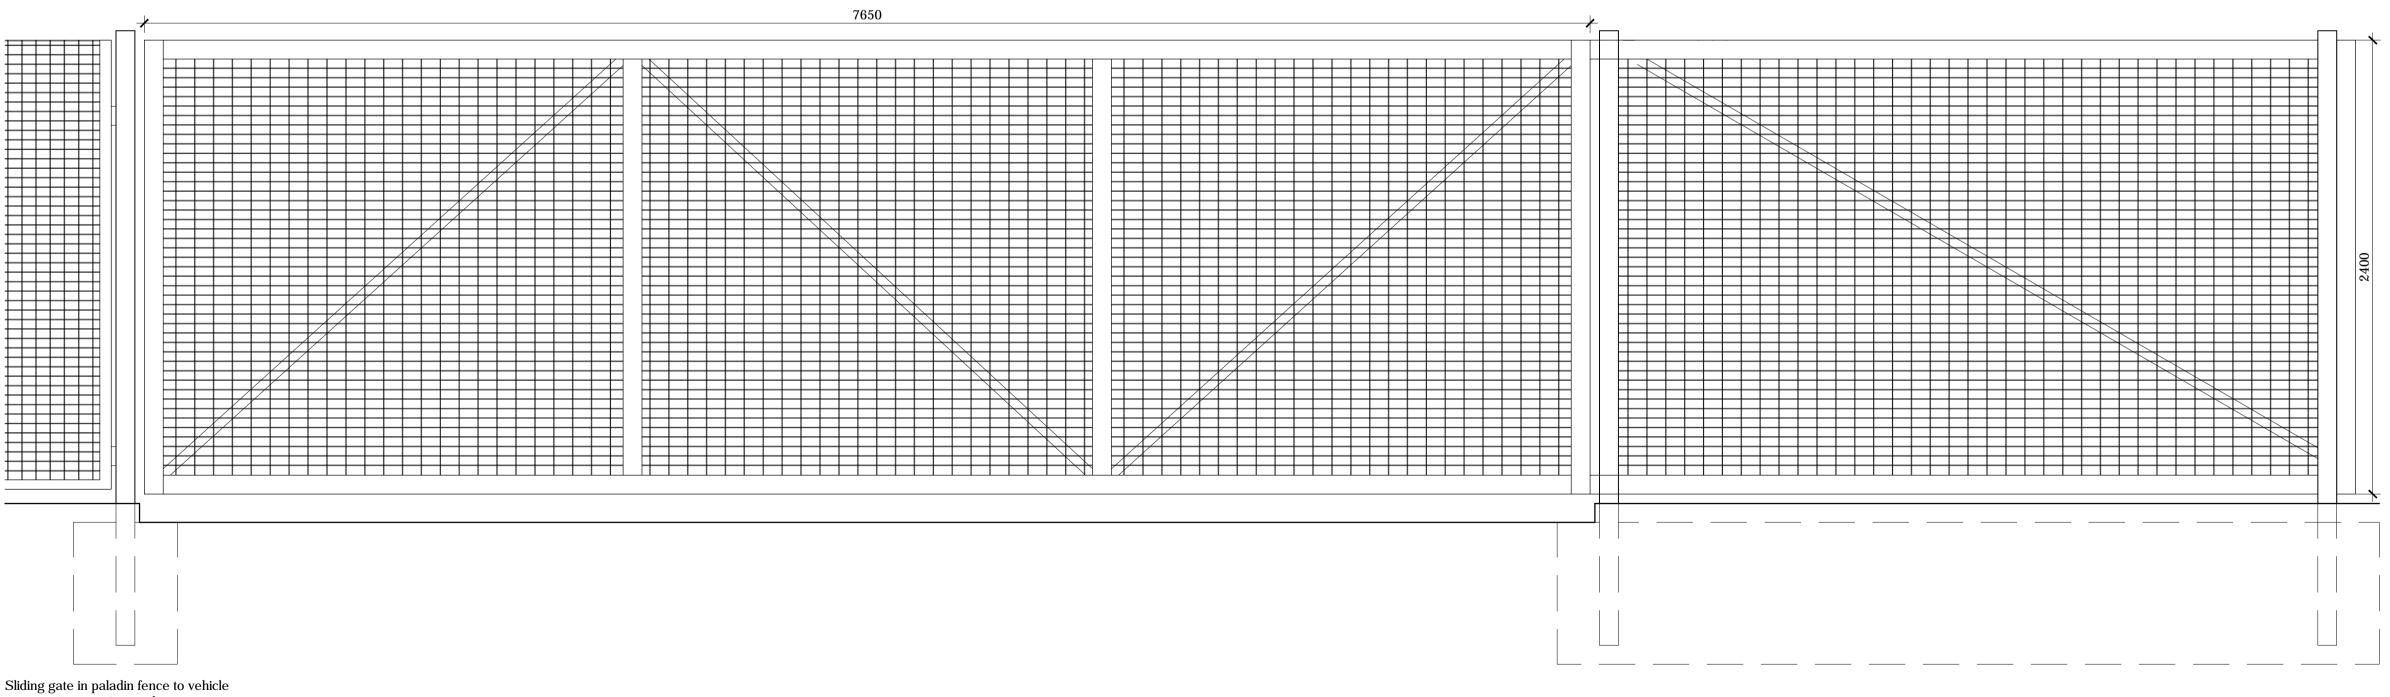

## SINGLE GATE

Single gate complete with europrofile cylinder lock with cover plate and drop bolt. 2.4m high paladin fence round perimeter of service yard as shown on site plan. Colour: PPC Green

Sliding gate in paladin fence to vehicle entrance into service yard.