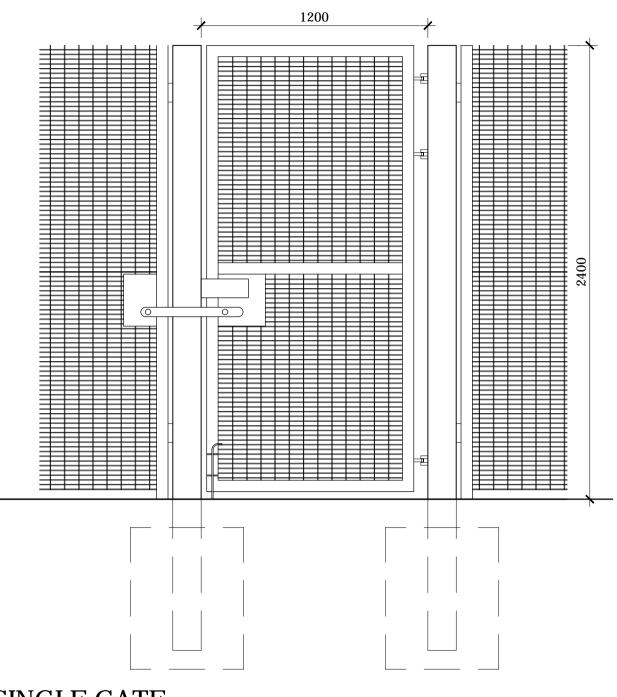

## SINGLE GATE

Single gate complete with europrofile cylinder lock with cover plate and drop bolt. 2.4m high paladin fence round perimeter of service yard as shown on site plan. Colour: PPC Green

Sliding gate in paladin fence to vehicle entrance into service yard.