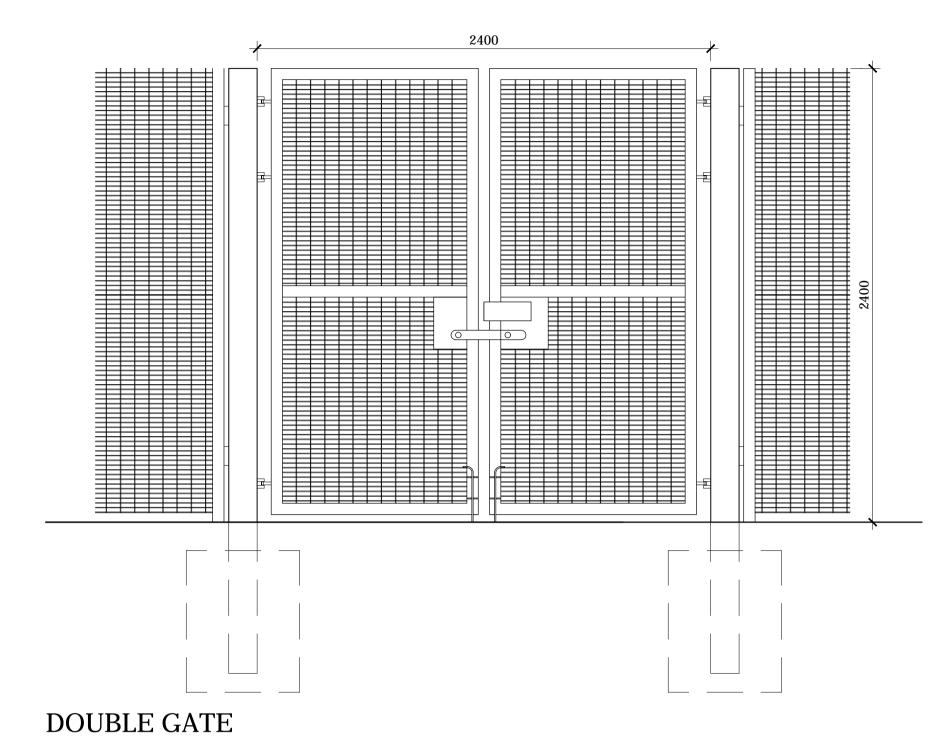

Colour: PPC Green

Double gate complete with europrofile cylinder lock with cover plate and drop bolt. 2.4m high paladin fence round perimeter of service yard as shown on site plan. Colour: PPC Green

| reproduced in                                                                                                                                                 | part or in whole wi | ithout prior writter | chitects IIp and must not be<br>in consent. contractors must<br>k or preparing shop drawings |
|---------------------------------------------------------------------------------------------------------------------------------------------------------------|---------------------|----------------------|----------------------------------------------------------------------------------------------|
| Where this drawing contains any Ordnance Survey mapping material, it has been reproduced under license number 100052278.<br>Ordnance Survey © Crown copyright |                     |                      |                                                                                              |
|                                                                                                                                                               | 1                   | m                    | 2m                                                                                           |
|                                                                                                                                                               |                     |                      |                                                                                              |