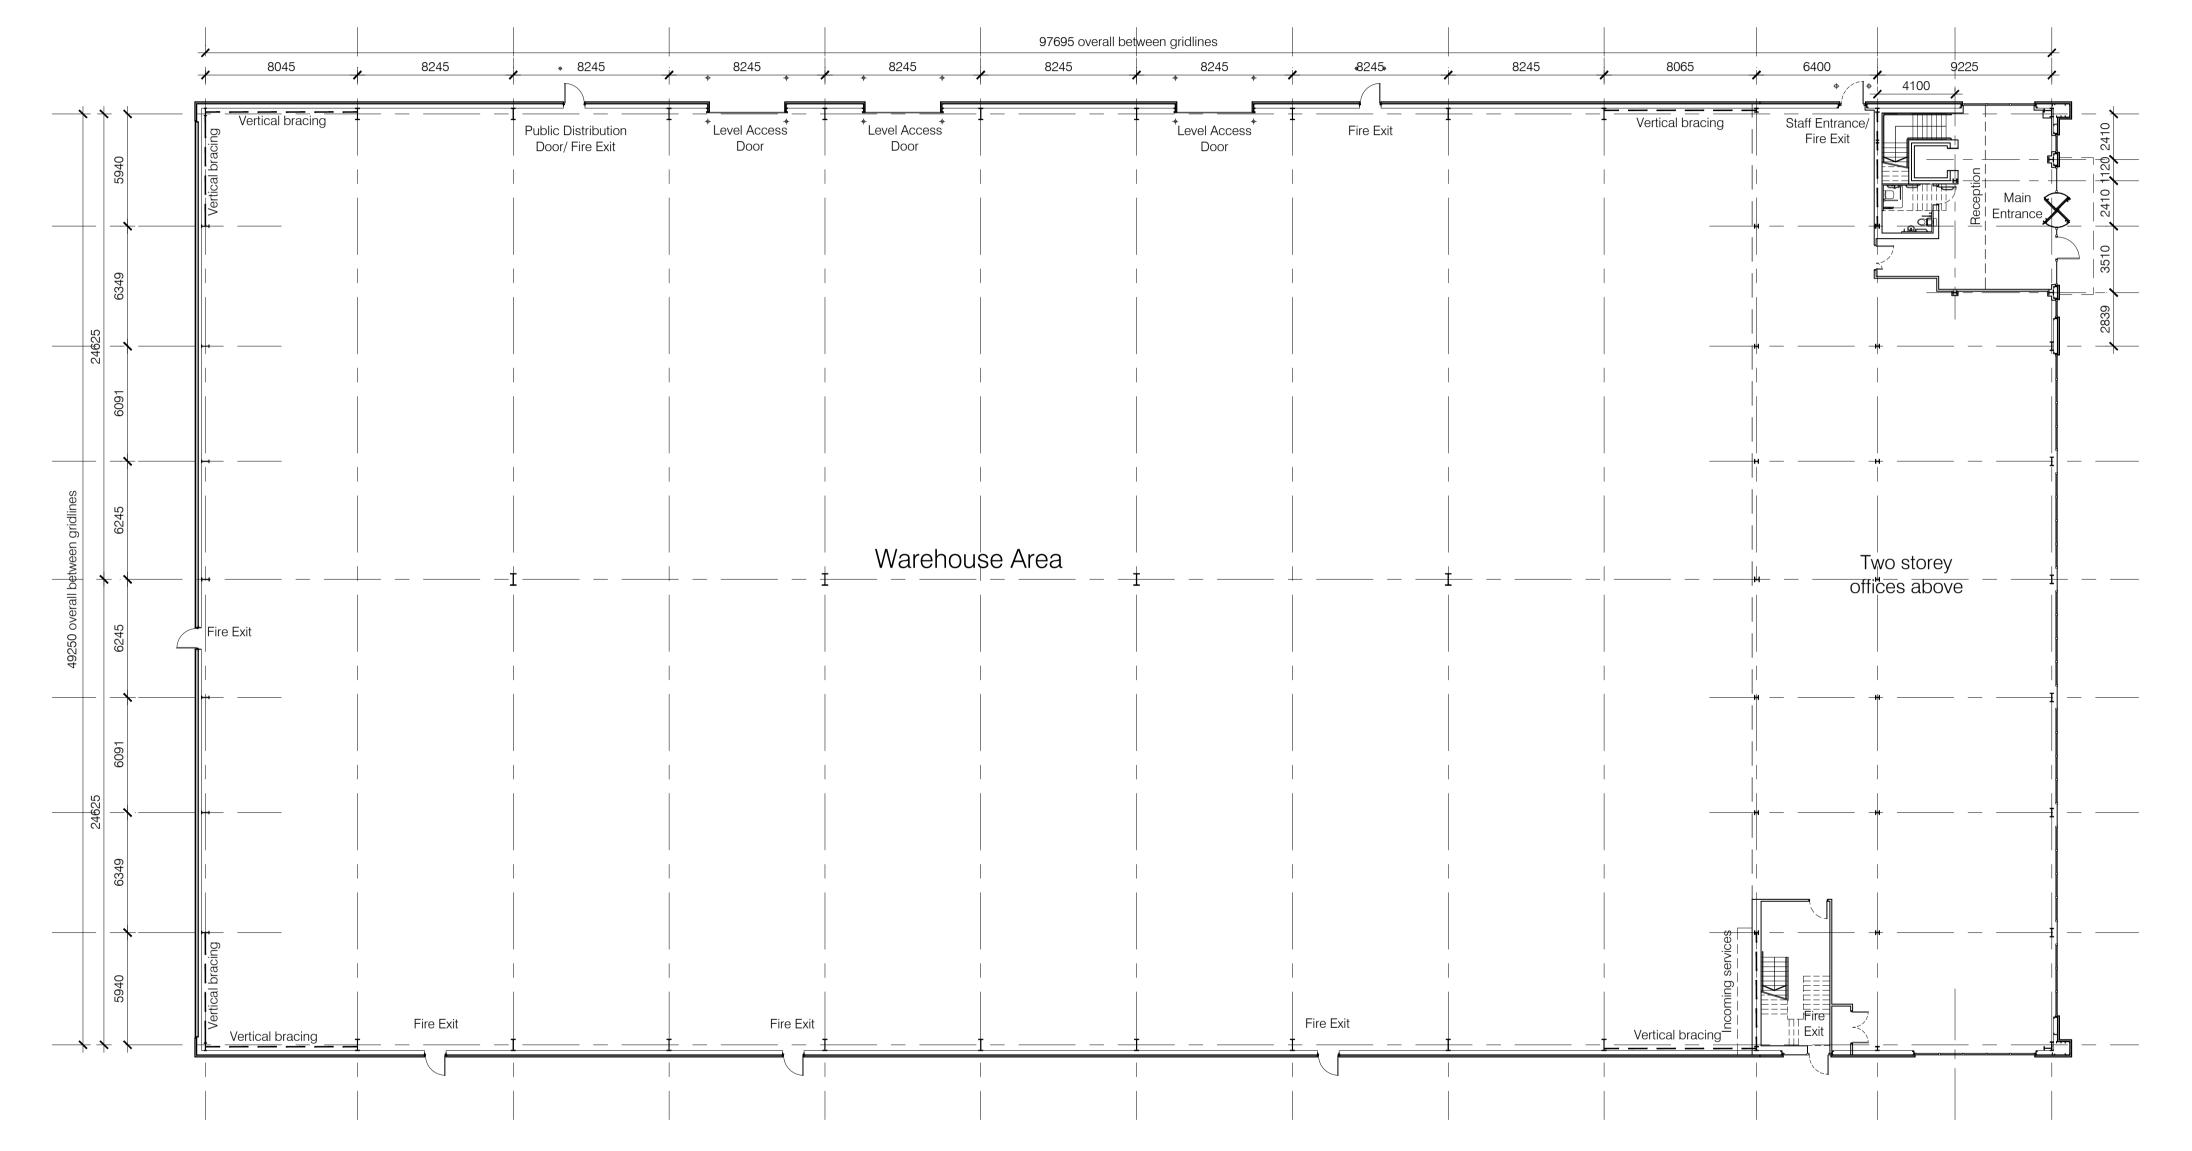

GROUND FLOOR PLAN

this drawing and design is the copyright of aja architects IIp and must not be reproduced in part or in whole without prior written consent. contractors must verify all dimensions on site before commencing work or preparing shop drawings If in doubt ASK. Where this drawing contains any Ordnance Survey mapping material, it has been reproduced under license number 100052278.
Ordnance Survey © Crown copyright

Proposed Unit Plot 5000 Hatfield Business Park

drawing

## Proposed Building Plan

drawn **up** scale 1:200 @ A1 checked date 28/2/18

6050 - 108 PLANNING