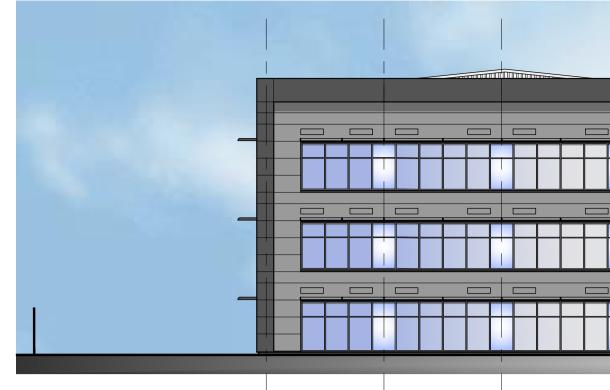

Scale

Schedule of Materials

Offices Elevation

- Preformed Flat Composite Cladding to projecting building outline, Colour - Anthracite RAL 7016
- 2 Flat Horizontal Composite Cladding, Colour Anthracite RAL 7016
  3 Flat Horizontal Composite Cladding System to Front Elevation, Colour - Merlin Grey RAL 180 40 05
- 5 Polyester Powder Coated Aluminium DG Windows
- Curtain Walling & Doors, Frame Colour Anthracite RAL 7016 6 - Glazed Entrance Canopy, Colour - Anthracite RAL 7016
- 7 Polyester Powder Coated Brise Soleil Colour Anthracite RAL 7016
  8 External Louvre's Colour to match cladding
- Side Elevations Warehouse (low to high horizontally spanning panels)
- 9 Microrib composite panel Colour Dark Grey Anthracite RAL 7016
- 10 Microrib composite panel Colour Merlin grey RAL 180 40 05 11 - Microrib composite panel - Colour Goosewing Grey RAL 7038
- 12 Microrib composite panel Colour Grey White/Hamlet RAL 9002