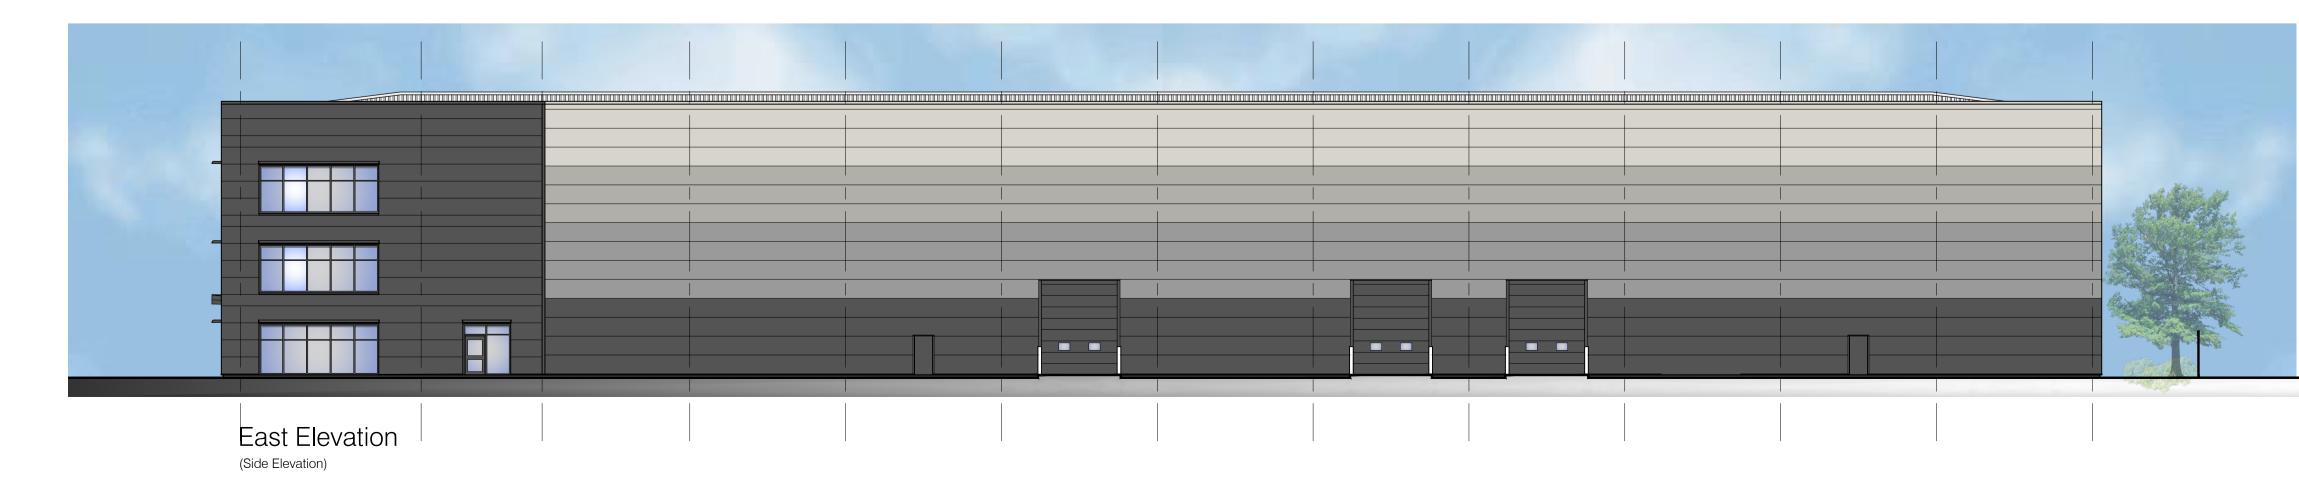

Scale

Schedule of Materials

Offices Elevation

- Preformed Flat Composite Cladding to projecting building outline, Colour - Anthracite RAL 7016
- 2 Flat Horizontal Composite Cladding, Colour Anthracite RAL 7016
  3 Flat Horizontal Composite Cladding System to Front Elevation, Colour - Merlin Grey RAL 180 40 05
- 5 Polyester Powder Coated Aluminium DG Windows
- Curtain Walling & Doors, Frame Colour Anthracite RAL 7016 6 - Glazed Entrance Canopy, Colour - Anthracite RAL 7016
- 7 Polyester Powder Coated Brise Soleil Colour Anthracite RAL 7016
  8 External Louvre's Colour to match cladding
- Side Elevations Warehouse (low to high horizontally spanning panels)
- 9 Microrib composite panel Colour Dark Grey Anthracite RAL 7016
- 10 Microrib composite panel Colour Merlin grey RAL 180 40 05 11 - Microrib composite panel - Colour Goosewing Grey RAL 7038
- 12 Microrib composite panel Colour Grey White/Hamlet RAL 9002

Rear Elevation - Warehouse

- 13 Vertically Spanning Built Up Trapezoidal Cladding Colour: Goosewing Grey RAL 7038 & Anthracite RAL 7016
- 14 Built up Roof Cladding Colour Albatross RAL 240 80 05
- 15 Painted Steel FE Doors Anthracite RAL 7016 16 - Insulated electrically operated Loading Doors
- Colour Anthracite RAL 7016