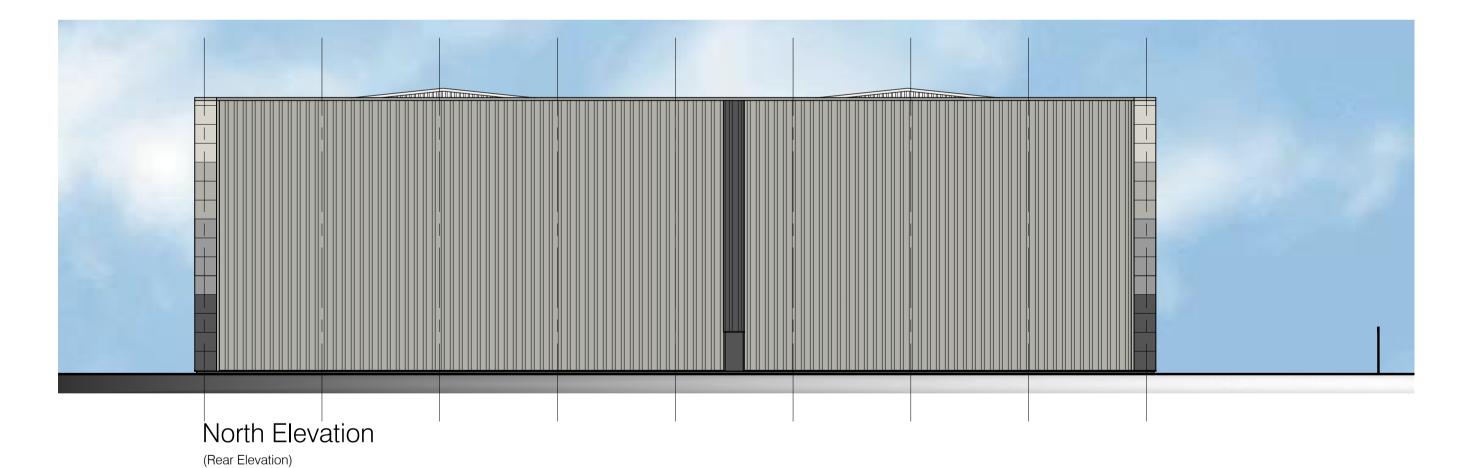

Rear Elevation - Warehouse

- 13 Vertically Spanning Built Up Trapezoidal Cladding Colour: Goosewing Grey RAL 7038 & Anthracite RAL 7016
- 14 Built up Roof Cladding Colour Albatross RAL 240 80 05
- 15 Painted Steel FE Doors Anthracite RAL 7016 16 - Insulated electrically operated Loading Doors
- Colour Anthracite RAL 7016