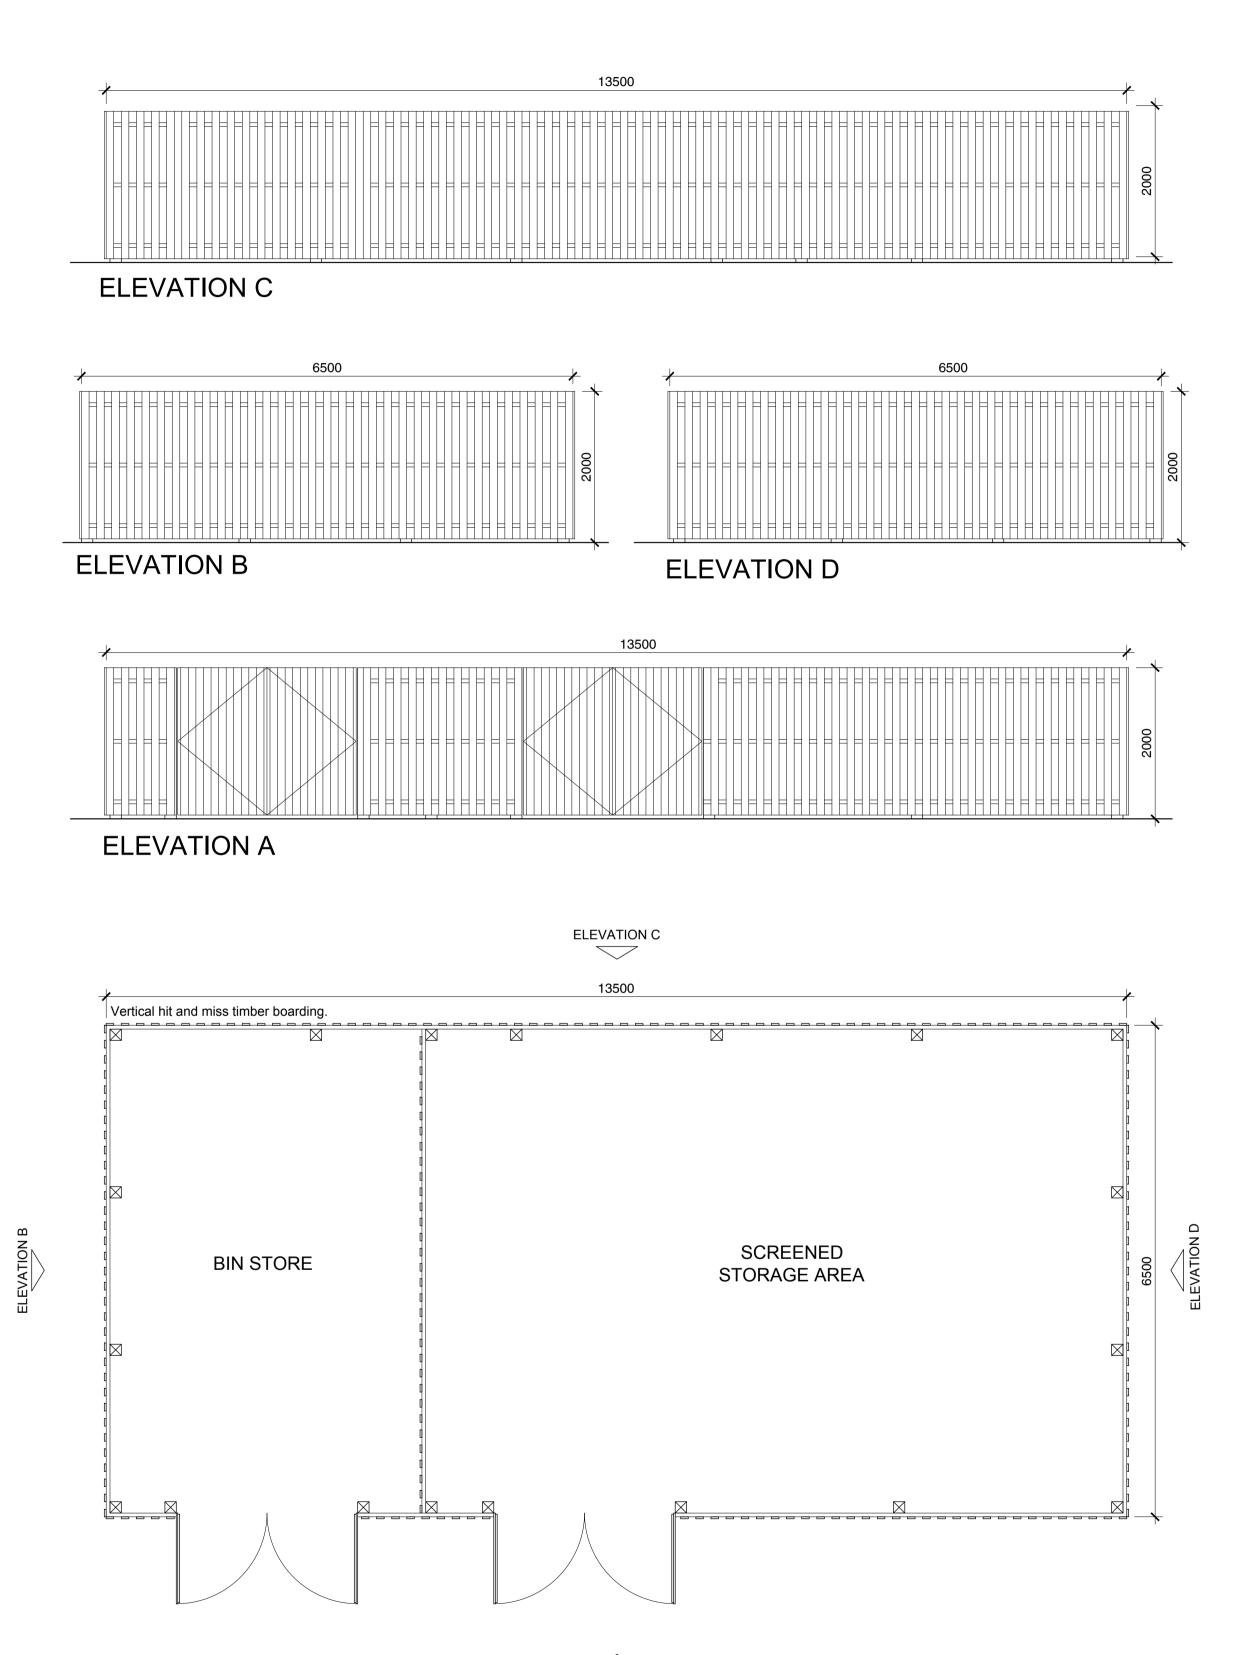

PLAN

ELEVATION A

|       | notes                                                                                                                                                                                                                                                          |
|-------|----------------------------------------------------------------------------------------------------------------------------------------------------------------------------------------------------------------------------------------------------------------|
|       | this drawing and design is the copyright of aja architects llp and must not be reproduced in part or in whole without prior written consent, contractors must verify all dimensions on site before commencing work or preparing shop drawings If in doubt ASK. |
|       | Where this drawing contains any Ordnance Survey mapping material, it has been reproduced under license number 100052278.<br>Ordnance Survey © Crown copyright                                                                                                  |
| 0m    | 5m                                                                                                                                                                                                                                                             |
|       |                                                                                                                                                                                                                                                                |
| Scale | 4                                                                                                                                                                                                                                                              |