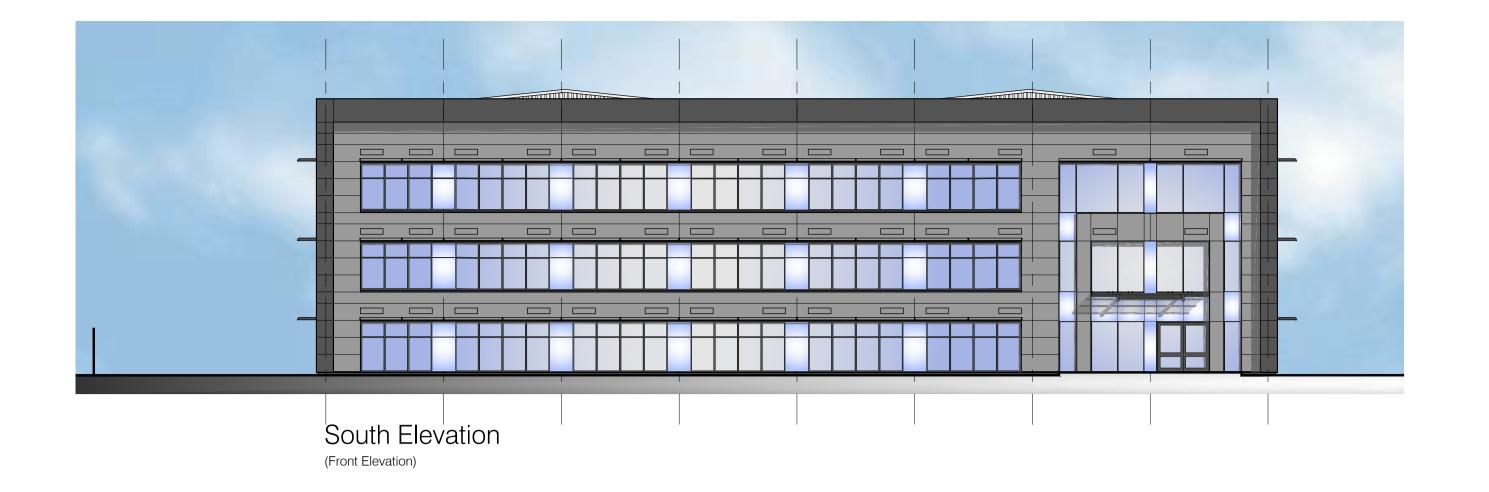

## Schedule of Materials

Offices Elevation

- Preformed Flat Composite Cladding to projecting building outline, Colour Anthracite RAL 7016
   Flat Horizontal Composite Cladding, Colour Anthracite RAL 7016
   Flat Horizontal Composite Cladding System to Front Elevation, Colour Merlin Grey RAL 180 40 05
   Polyester Powder Coated Aluminium DG Windows

- Curtain Walling & Doors, Frame Colour Anthracite RAL 7016 6 Glazed Entrance Canopy, Colour Anthracite RAL 7016
- 7 Polyester Powder Coated Brise Soleil Colour Anthracite RAL 7016

## 8 - External Louvres - Colour to match cladding

## Proposed Elevations

1:200 @ A1 drawn up date 24/03/17

6050 - 092 Rev A PLANNING