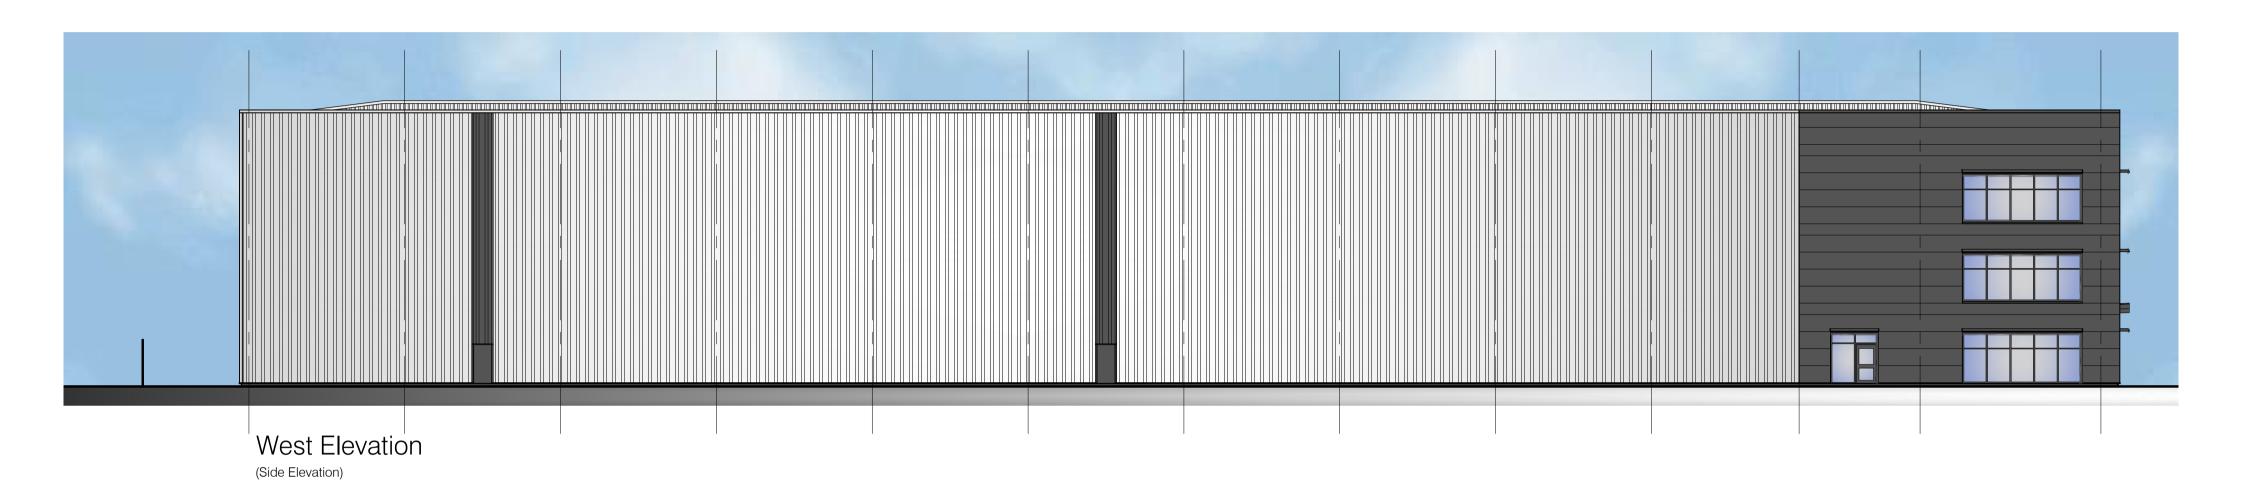

## Warehouse/Production Elevation

- 8 Vertically Spanning Built Up Trapezoidal Cladding
- Colour Silver RAL 9006 & Anthracite RAL 7016 9 - Built up Roof Cladding Colour - Albatross RAL 240 80 05
- 10 Painted Steel FE Doors Anthracite RAL 7016
- 11 Insulated electrically operated Loading Doors Colour - Anthracite RAL 7016

## Proposed Elevations

1:200 @ A1 drawn up date 24/03/17

6050 - 092 Rev A PLANNING