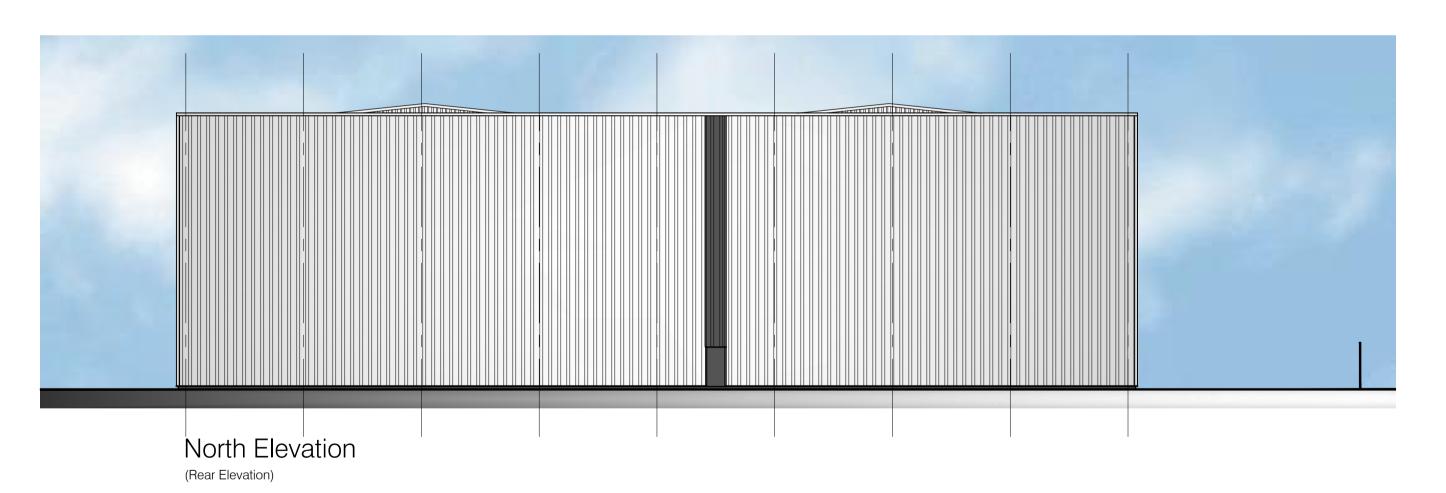

## Warehouse/Production Elevation

- 8 Vertically Spanning Built Up Trapezoidal Cladding
- Colour Silver RAL 9006 & Anthracite RAL 7016 9 - Built up Roof Cladding Colour - Albatross RAL 240 80 05
- 10 Painted Steel FE Doors Anthracite RAL 7016
- 11 Insulated electrically operated Loading Doors Colour - Anthracite RAL 7016

## Proposed Elevations

1:200 @ A1 drawn up date 24/03/17

6050 - 092 Rev A PLANNING