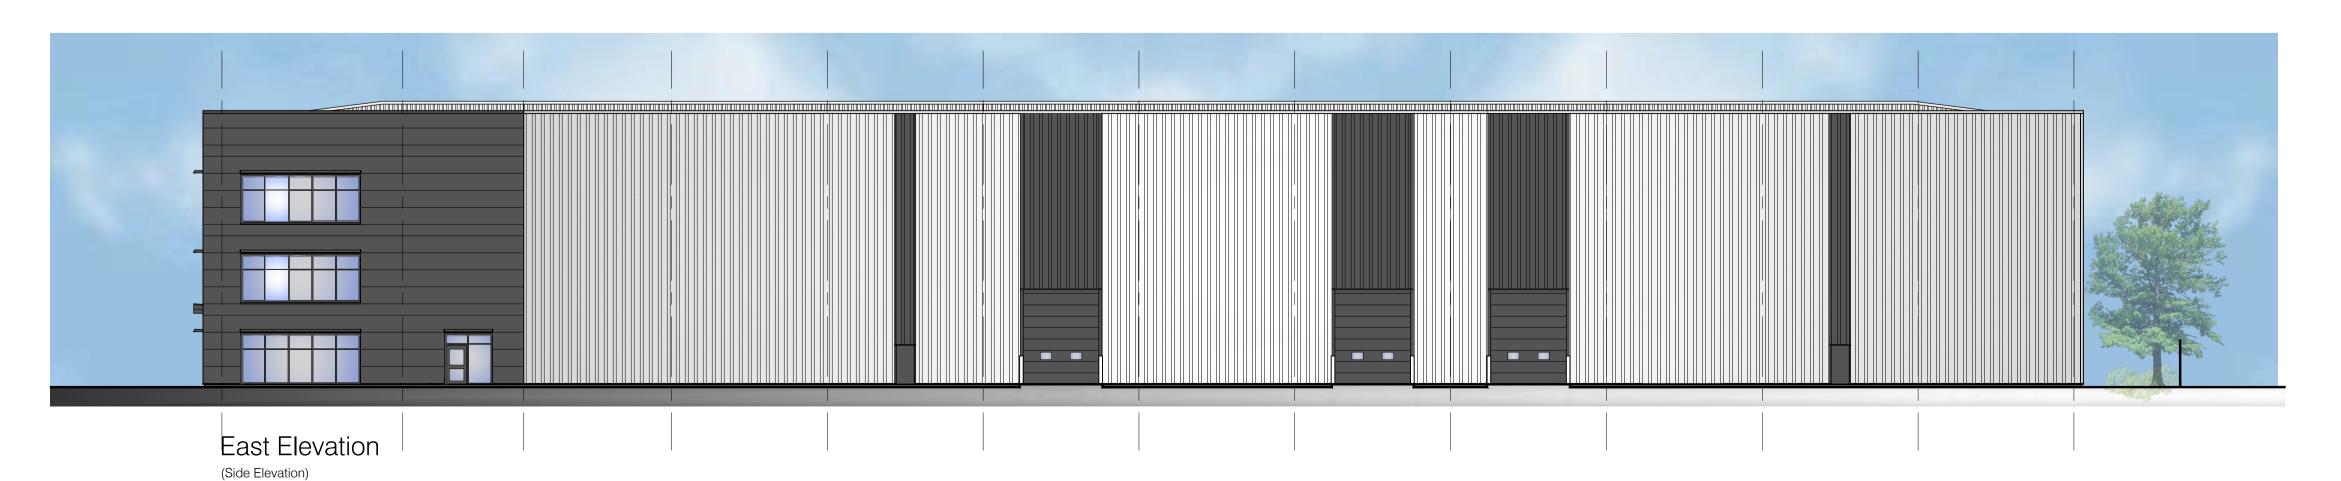

## Schedule of Materials

Offices Elevation

- Preformed Flat Composite Cladding to projecting building outline, Colour Anthracite RAL 7016
   Flat Horizontal Composite Cladding, Colour Anthracite RAL 7016
   Flat Horizontal Composite Cladding System to Front Elevation, Colour Merlin Grey RAL 180 40 05
   Polyester Powder Coated Aluminium DG Windows

- Curtain Walling & Doors, Frame Colour Anthracite RAL 7016 6 Glazed Entrance Canopy, Colour Anthracite RAL 7016
- 7 Polyester Powder Coated Brise Soleil Colour Anthracite RAL 7016

## Warehouse/Production Elevation

- 8 Vertically Spanning Built Up Trapezoidal Cladding
- Colour Silver RAL 9006 & Anthracite RAL 7016 9 - Built up Roof Cladding Colour - Albatross RAL 240 80 05
- 10 Painted Steel FE Doors Anthracite RAL 7016
- 11 Insulated electrically operated Loading Doors Colour - Anthracite RAL 7016

## Proposed Elevations

1:200 @ A1 drawn up date 24/03/17

6050 - 092 Rev A PLANNING