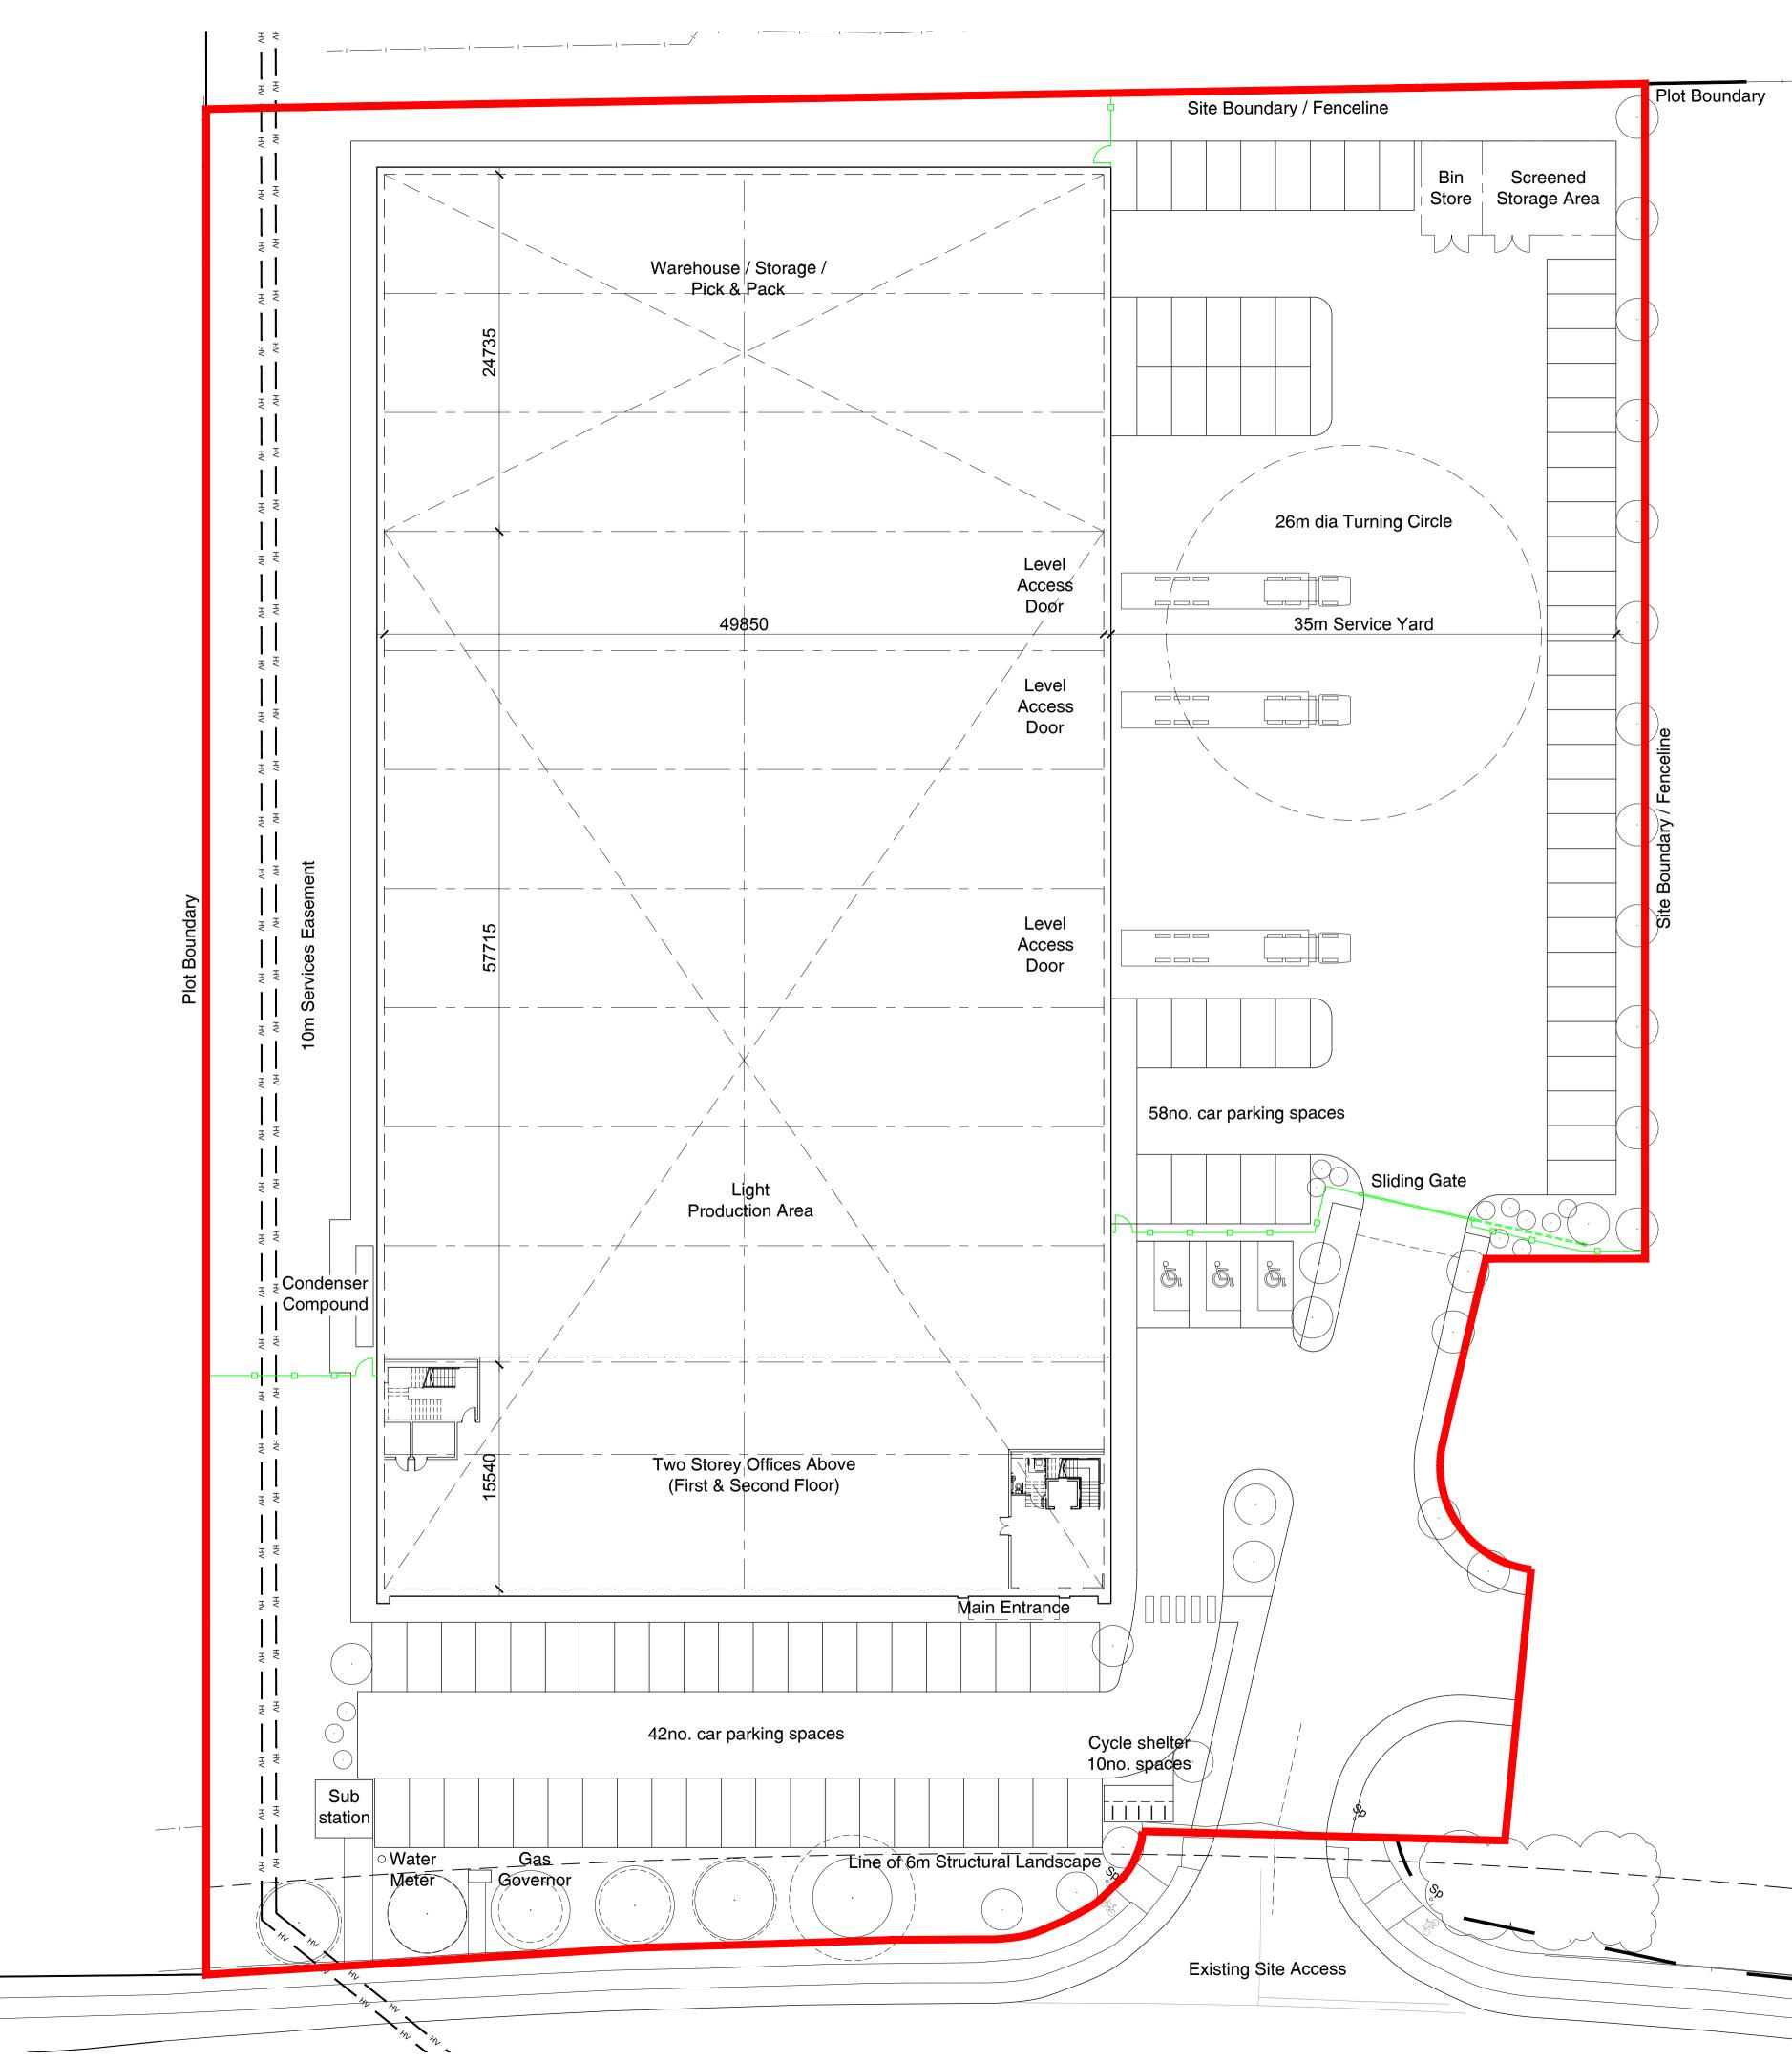

## SCHEDULE OF ACCOMMODATION All areas are gross internal

| Ground Floor<br>Production / Warehouse / Storag<br>Stair Cores | ,                 |                           | 3 sq.m.) |
|----------------------------------------------------------------|-------------------|---------------------------|----------|
| (Entrance Area, Stair areas and s                              | ervices) 1,081 sq | η.ft. (100 s              | sq.m.)   |
| First & Second Floor Offices                                   | 16,685            | sq.ft. (1,550             | ) sq.m.) |
| Total                                                          | 69,199            | sq.ft. (6,428             | 3 sq.m.) |
| Total Parking                                                  |                   | car spaces<br>ycle spaces |          |
| Site Area                                                      | 2.98 ac           | res approx.               |          |
| Haunch Height                                                  | 12m               |                           |          |

| no. c                     | date                                            | revision               |                | by                                                           |  |
|---------------------------|-------------------------------------------------|------------------------|----------------|--------------------------------------------------------------|--|
|                           | ajc                                             | a                      | rcł            | nitects                                                      |  |
| 1170<br>Hera              | architect<br>Elliott Co<br>Id Aven<br>entry Bus | ourt                   | E: aic         | T: 024 7625 3200<br>F: 024 7625 3210<br>a@aja-architects.com |  |
|                           | ENTRY C                                         |                        |                | w.aja-architects.com                                         |  |
| aja arc                   | hitects IIp is o                                | a limited liability po | artnership reg | istered in England No. OC326721                              |  |
|                           | opos                                            | ed Un                  | i†             |                                                              |  |
|                           | ot 50<br>atfiel                                 | uu<br>d Busir          | ness l         | Park                                                         |  |
| drawir                    | ng                                              |                        |                |                                                              |  |
| Proposed Site Layout Plan |                                                 |                        |                |                                                              |  |
| scale                     | 1:25                                            | 0@A1                   | drawn          | up                                                           |  |
| check                     | ed :                                            | spp                    | date           | 24/03/17                                                     |  |
| no                        |                                                 |                        |                |                                                              |  |