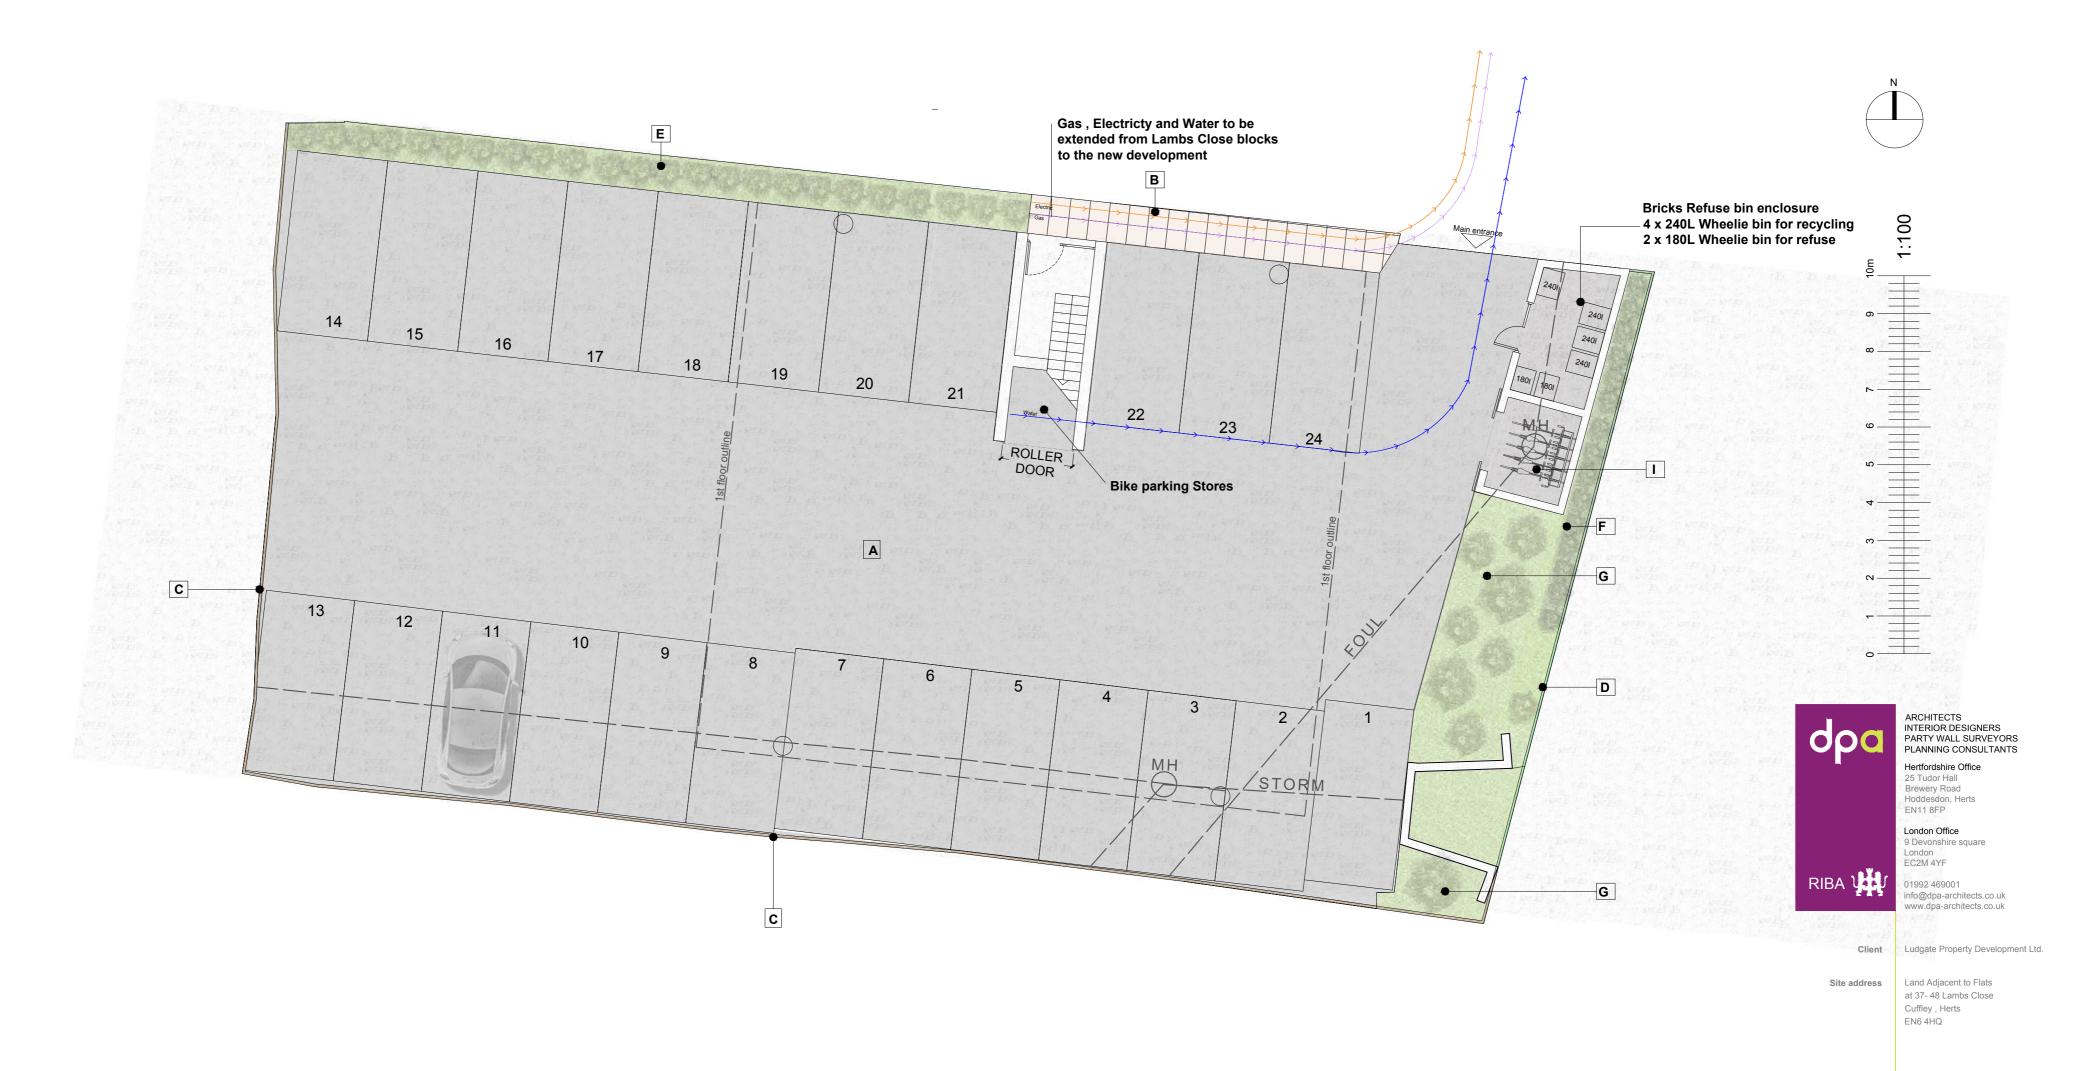

A. Tarmac

B. Sandstone Paving 600mm\*600mm

## Fences

C. 1.8 m high Close board fencing D. 1.8 m high Green chain link fencing

## Hedges

Landscape scheme

E. Buxus Hedge 400mm high F. Laurel Hedge 1500mm high

G. 25% Viburnum Davidii 25%Euonymus fortunei 'Emerald 'n' Gold' 25% Spiraea Japonica 'Goldflame' 25% Welgel all Summer Red

I. Freestanding Cycle Stores











G Spiraea Japonica 'Goldflame'







Project Description Demolition of Existing Garages and Erection of Two Flats Together with Spaces of the Flats in Lambs Close

**Drawing Title** 

Landscape scheme

Drawn

Checked by

Planning application Issued for

> 1:100@A2 Scale

1139 - 301b

Date 20151016 Revision

DOC 2016 09 22 C - New opening sliding doors in the bin storage