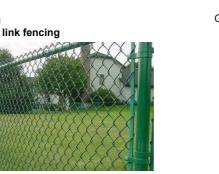

## Fences

C. 1.8 m high Close board fencing D. 1.8 m high Green chain link fencing