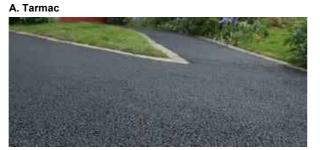

A. Tarmac

B. Sandstone Paving 600mm\*600mm

## Fences

C. 1.8 m high Close board fencing D. 1.8 m high Green chain link fencing

## Hedges

Landscape scheme

E. Buxus Hedge 400mm high F. Laurel Hedge 1500mm high

G. 25% Viburnum Davidii 25%Euonymus fortunei 'Emerald 'n' Gold' 25% Spiraea Japonica 'Goldflame' 25% Welgel all Summer Red

I. Freestanding Cycle Stores











G Spiraea Japonica 'Goldflame'







Project Description Demolition of Existing Garages and Erection of Two Flats Together with Spaces of the Flats in Lambs Close

**Drawing Title** 

Landscape scheme

Drawn

Checked by

Planning application Issued for

> 1:100@A2 Scale

1139 - 301b

Date 20151016 Revision

DOC 2016 09 22 C - New opening sliding doors in the bin storage