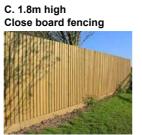

## Fences

C. 1.8 m high Close board fencing D. 1.8 m high Green chain link fencing