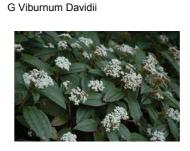

## Hedges

Landscape scheme

E. Buxus Hedge 400mm high F. Laurel Hedge 1500mm high

G. 25% Viburnum Davidii 25%Euonymus fortunei 'Emerald 'n' Gold' 25% Spiraea Japonica 'Goldflame' 25% Welgel all Summer Red