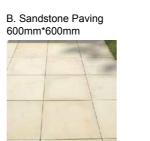

## Fences

C. 1.8 m high Close board fencing D. 1.8 m high Green chain link fencing