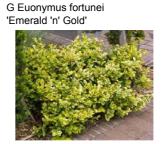

## Hedges

Landscape scheme

E. Buxus Hedge 400mm high F. Laurel Hedge 1500mm high

G. 25% Viburnum Davidii 25%Euonymus fortunei 'Emerald 'n' Gold' 25% Spiraea Japonica 'Goldflame' 25% Welgel all Summer Red