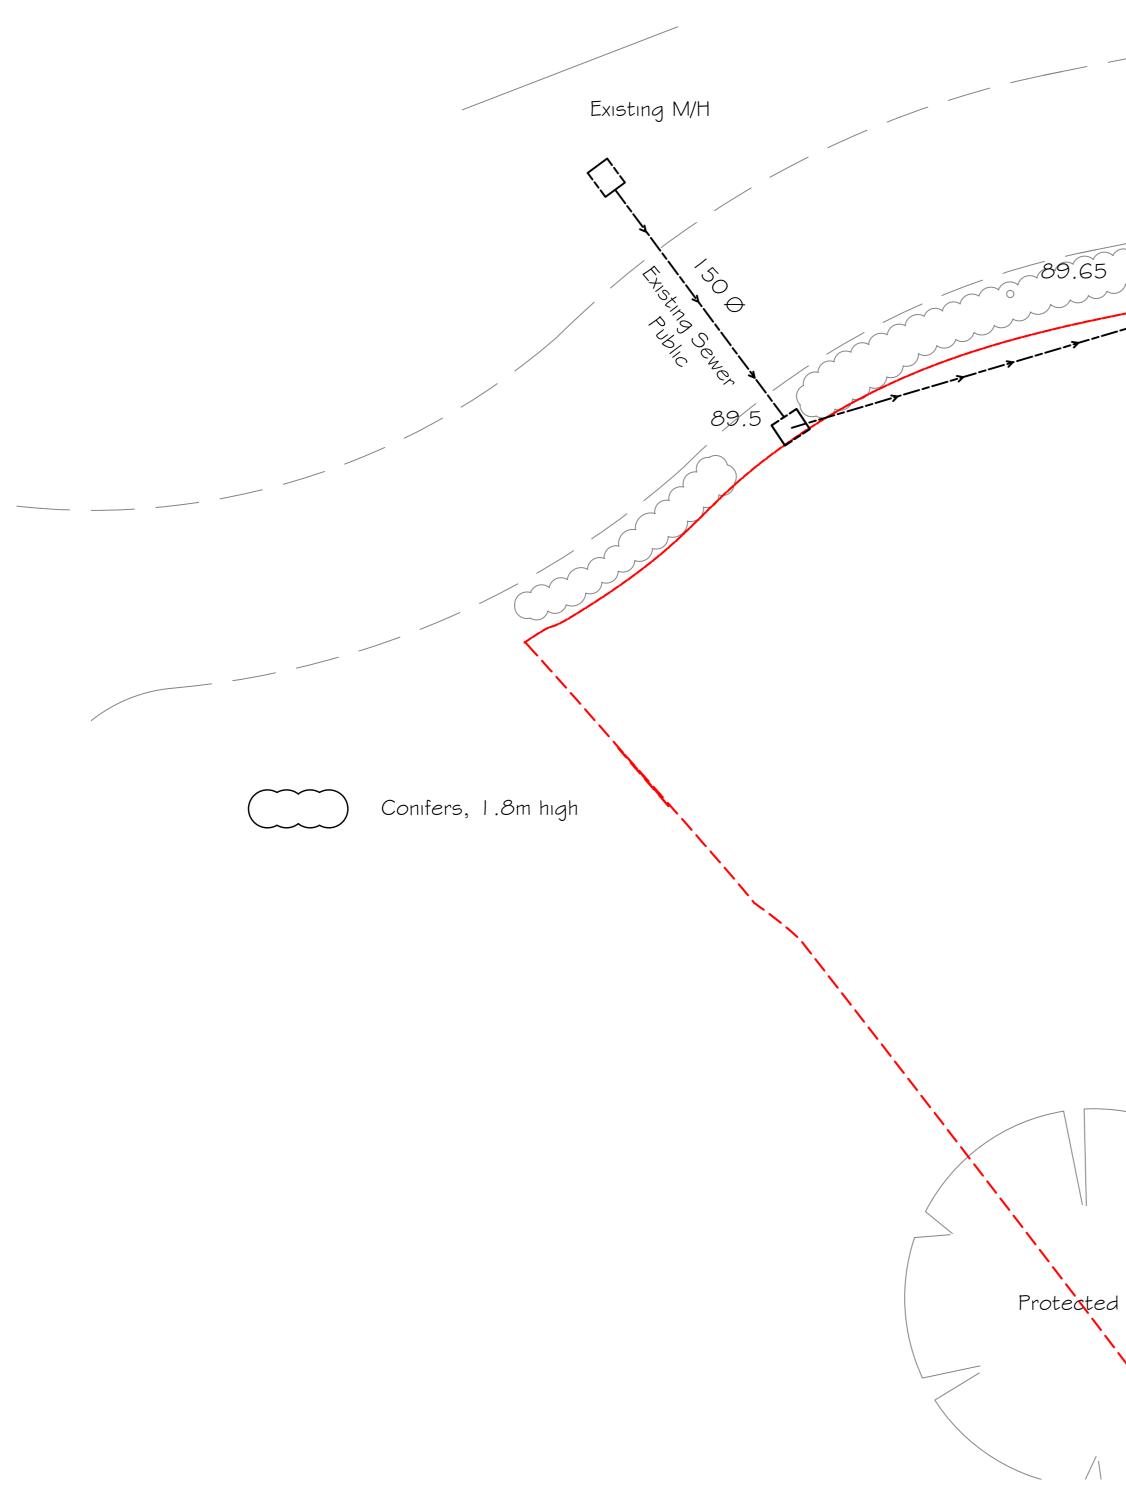

| Exstg. Sewer<br>Public                                                                                                      |                                                                                                                                                                                                                                                                                                                                                                                                                                                                 |                                  |
|-----------------------------------------------------------------------------------------------------------------------------|-----------------------------------------------------------------------------------------------------------------------------------------------------------------------------------------------------------------------------------------------------------------------------------------------------------------------------------------------------------------------------------------------------------------------------------------------------------------|----------------------------------|
| 55<br>1500<br>1500<br>Existing Sewer 89.9                                                                                   |                                                                                                                                                                                                                                                                                                                                                                                                                                                                 |                                  |
|                                                                                                                             | soleconcepts                                                                                                                                                                                                                                                                                                                                                                                                                                                    | Itd                              |
| Architectural, Structural Services<br>Unit 3, Haslemere estate, Charlton Mead Lane,<br>Hoddesdon, Hertfordshire, EN I I ODJ |                                                                                                                                                                                                                                                                                                                                                                                                                                                                 | vices<br>Mead Lane,              |
|                                                                                                                             | T. 01992 446250E. info@soleccRevDateDescriptionAJan 19Amendment with drainsBJan 19Amended note for TharCFeb 20Existing Site Levels                                                                                                                                                                                                                                                                                                                              |                                  |
|                                                                                                                             | Disclaimer Note:<br>I. This drawing is copyright.<br>2. Contractors must check all dimension on site.<br>3. Figured dimensions are to be used in preference to scaled dimensions.<br>4. Discrepancies must be reported immediately.<br>5. Owner(s) to comply with all requirements to Party Wall Act 1996 prior to<br>commencement of work.<br>6. Construction (Design & Management) Regulation 2007:                                                           |                                  |
|                                                                                                                             | Il persons associated with this project in particular (but not exclusively)<br>is instructing Client, The Principal Contractor, Sub-Contractors and other<br>esigners are hereby notified and/or reminded of their obligations<br>ider Health & Safety legislation in general and in particular under the<br>onstruction (Design & Management) Regulation 2007 and any<br>ubsequent amendments that may be issued from time to time).                           |                                  |
|                                                                                                                             | Sole Concepts Ltd states that, in developing the design of the works, the Health & Safety of the builders and the users of the construction have been considered in accordance with the above regulations and declare that all reasonable efforts have been made to see that the construction and the use of the work/building will be without any risks greater than those associated with the normal construction and use of a building of this type and size |                                  |
|                                                                                                                             | Scale Bar 1:100   0 1 2 3 4 5 6 7   1 1 2 3 4 5 6 7   1 1 1 1 1 1 1 1 1 1 1 1 1 1 1 1 1 1 1 1 1 1 1 1 1 1 1 1 1 1 1 1 1 1 1 1 1 1 1 1 1 1 1 1 1 1 1 1 1 1 1 1 1 1 1 1 1 1 1 1 1 1 1 1 1 1 1 1 1 1 1 1 1 1 1 1 1 1 1 1 1 1 1 1 1 1                                                                                                                                                                                                                               | 7 8 9 10<br>                     |
|                                                                                                                             | Project:                                                                                                                                                                                                                                                                                                                                                                                                                                                        | Project Number:<br>3014          |
| Approx                                                                                                                      | New Dwelling<br>Site:                                                                                                                                                                                                                                                                                                                                                                                                                                           | Issue Type:<br>Planning<br>Date: |
| Approx<br>9T.15                                                                                                             | Land Rear/Adjacent of 17<br>Kingsmead,Cuffley                                                                                                                                                                                                                                                                                                                                                                                                                   | Jan '19<br>Scale:<br>1:100 @ A2  |
| ted Tree                                                                                                                    | Title:<br>Existing Levels                                                                                                                                                                                                                                                                                                                                                                                                                                       | Drawn by:<br>JF<br>Checked by:   |
|                                                                                                                             |                                                                                                                                                                                                                                                                                                                                                                                                                                                                 | GD                               |
|                                                                                                                             | Drawing No:<br>3014-18A2-105                                                                                                                                                                                                                                                                                                                                                                                                                                    | Revision:                        |