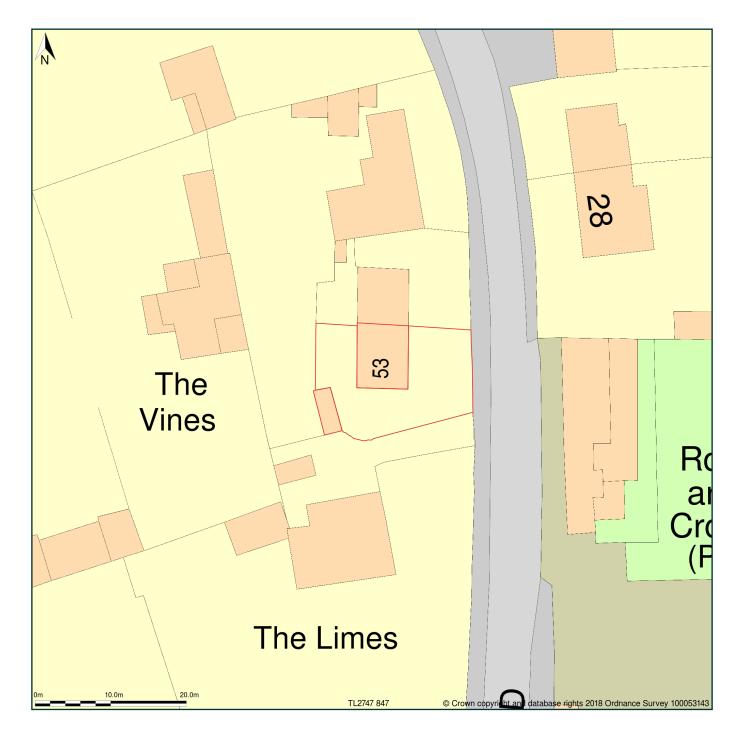

## 53, High Road, Essendon, Hatfield, Hertfordshire, AL9 6HS

Block Plan shows area bounded by: 527430.94, 208425.94 527520.94, 208515.94 (at a scale of 1:500), OSGridRef: TL2747 847. The representation of a road, track or path is no evidence of a right of way. The representation of features as lines is no evidence of a property boundary.