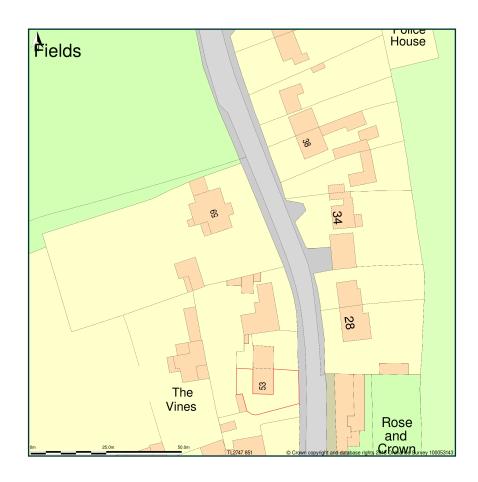

## 53, High Road, Essendon, Hatfield, Hertfordshire, AL9 6HS

Site Plan shows area bounded by: 527399.65, 208447.74 527541.07, 208589.16 (at a scale of 1:1250), OSGridRef: TL2747 851. The representation of a road, track or path is no evidence of a right of way. The representation of features as lines is no evidence of a property boundary.