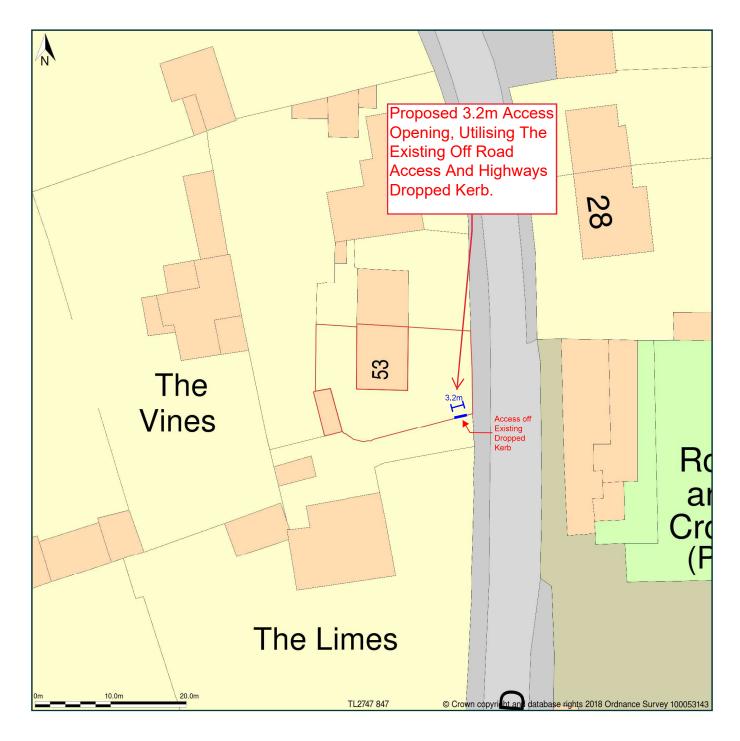

## 53, High Road, Essendon, Hatfield, Hertfordshire, AL9 6HS

Block Plan shows area bounded by: 527430.94, 208425.94 527520.94, 208515.94 (at a scale of 1:500), OSGridRef: TL2747 847. The representation of a road, track or path is no evidence of a right of way. The representation of features as lines is no evidence of a property boundary.