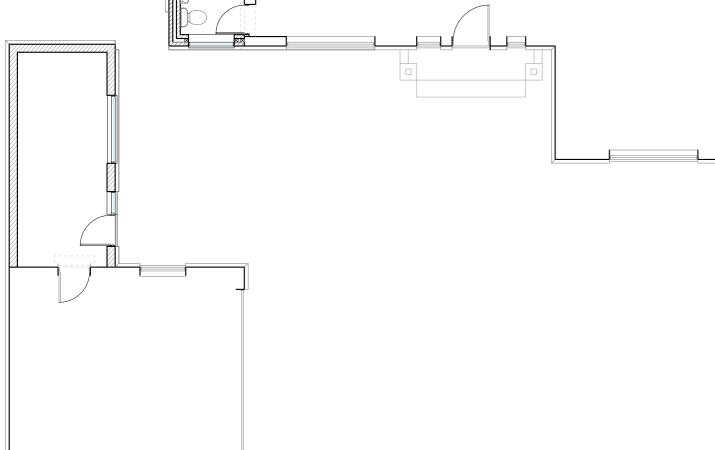

ROOF PLAN



FRONT ELEVATION

\$

Ensuite

SIDE ELEVATION



GROUND FLOOR PLAN

## SIDE ELEVATION

## SIDE ELEVATION



REAR ELEVATION





THIS DRAWING PRINTED ON A2 SIZE PAPER



Home Extension Designs

HOME EXTENSION DESIGNS 60 BRIDGE ROAD EAST WELWYN GARDEN CITY HERTS AL7 1JU tel : 01707 393971 fax: 01707 393980 e:stuartc@hed.co.uk

| Project:       | Fox Meadow,<br>40 Firs Wood Close,<br>Northaw Park<br>PLANS AND ELEVATIONS<br>AS PROPOSED |              |                  |
|----------------|-------------------------------------------------------------------------------------------|--------------|------------------|
| Drawing Title: |                                                                                           |              |                  |
| Drawn By:      | ALI