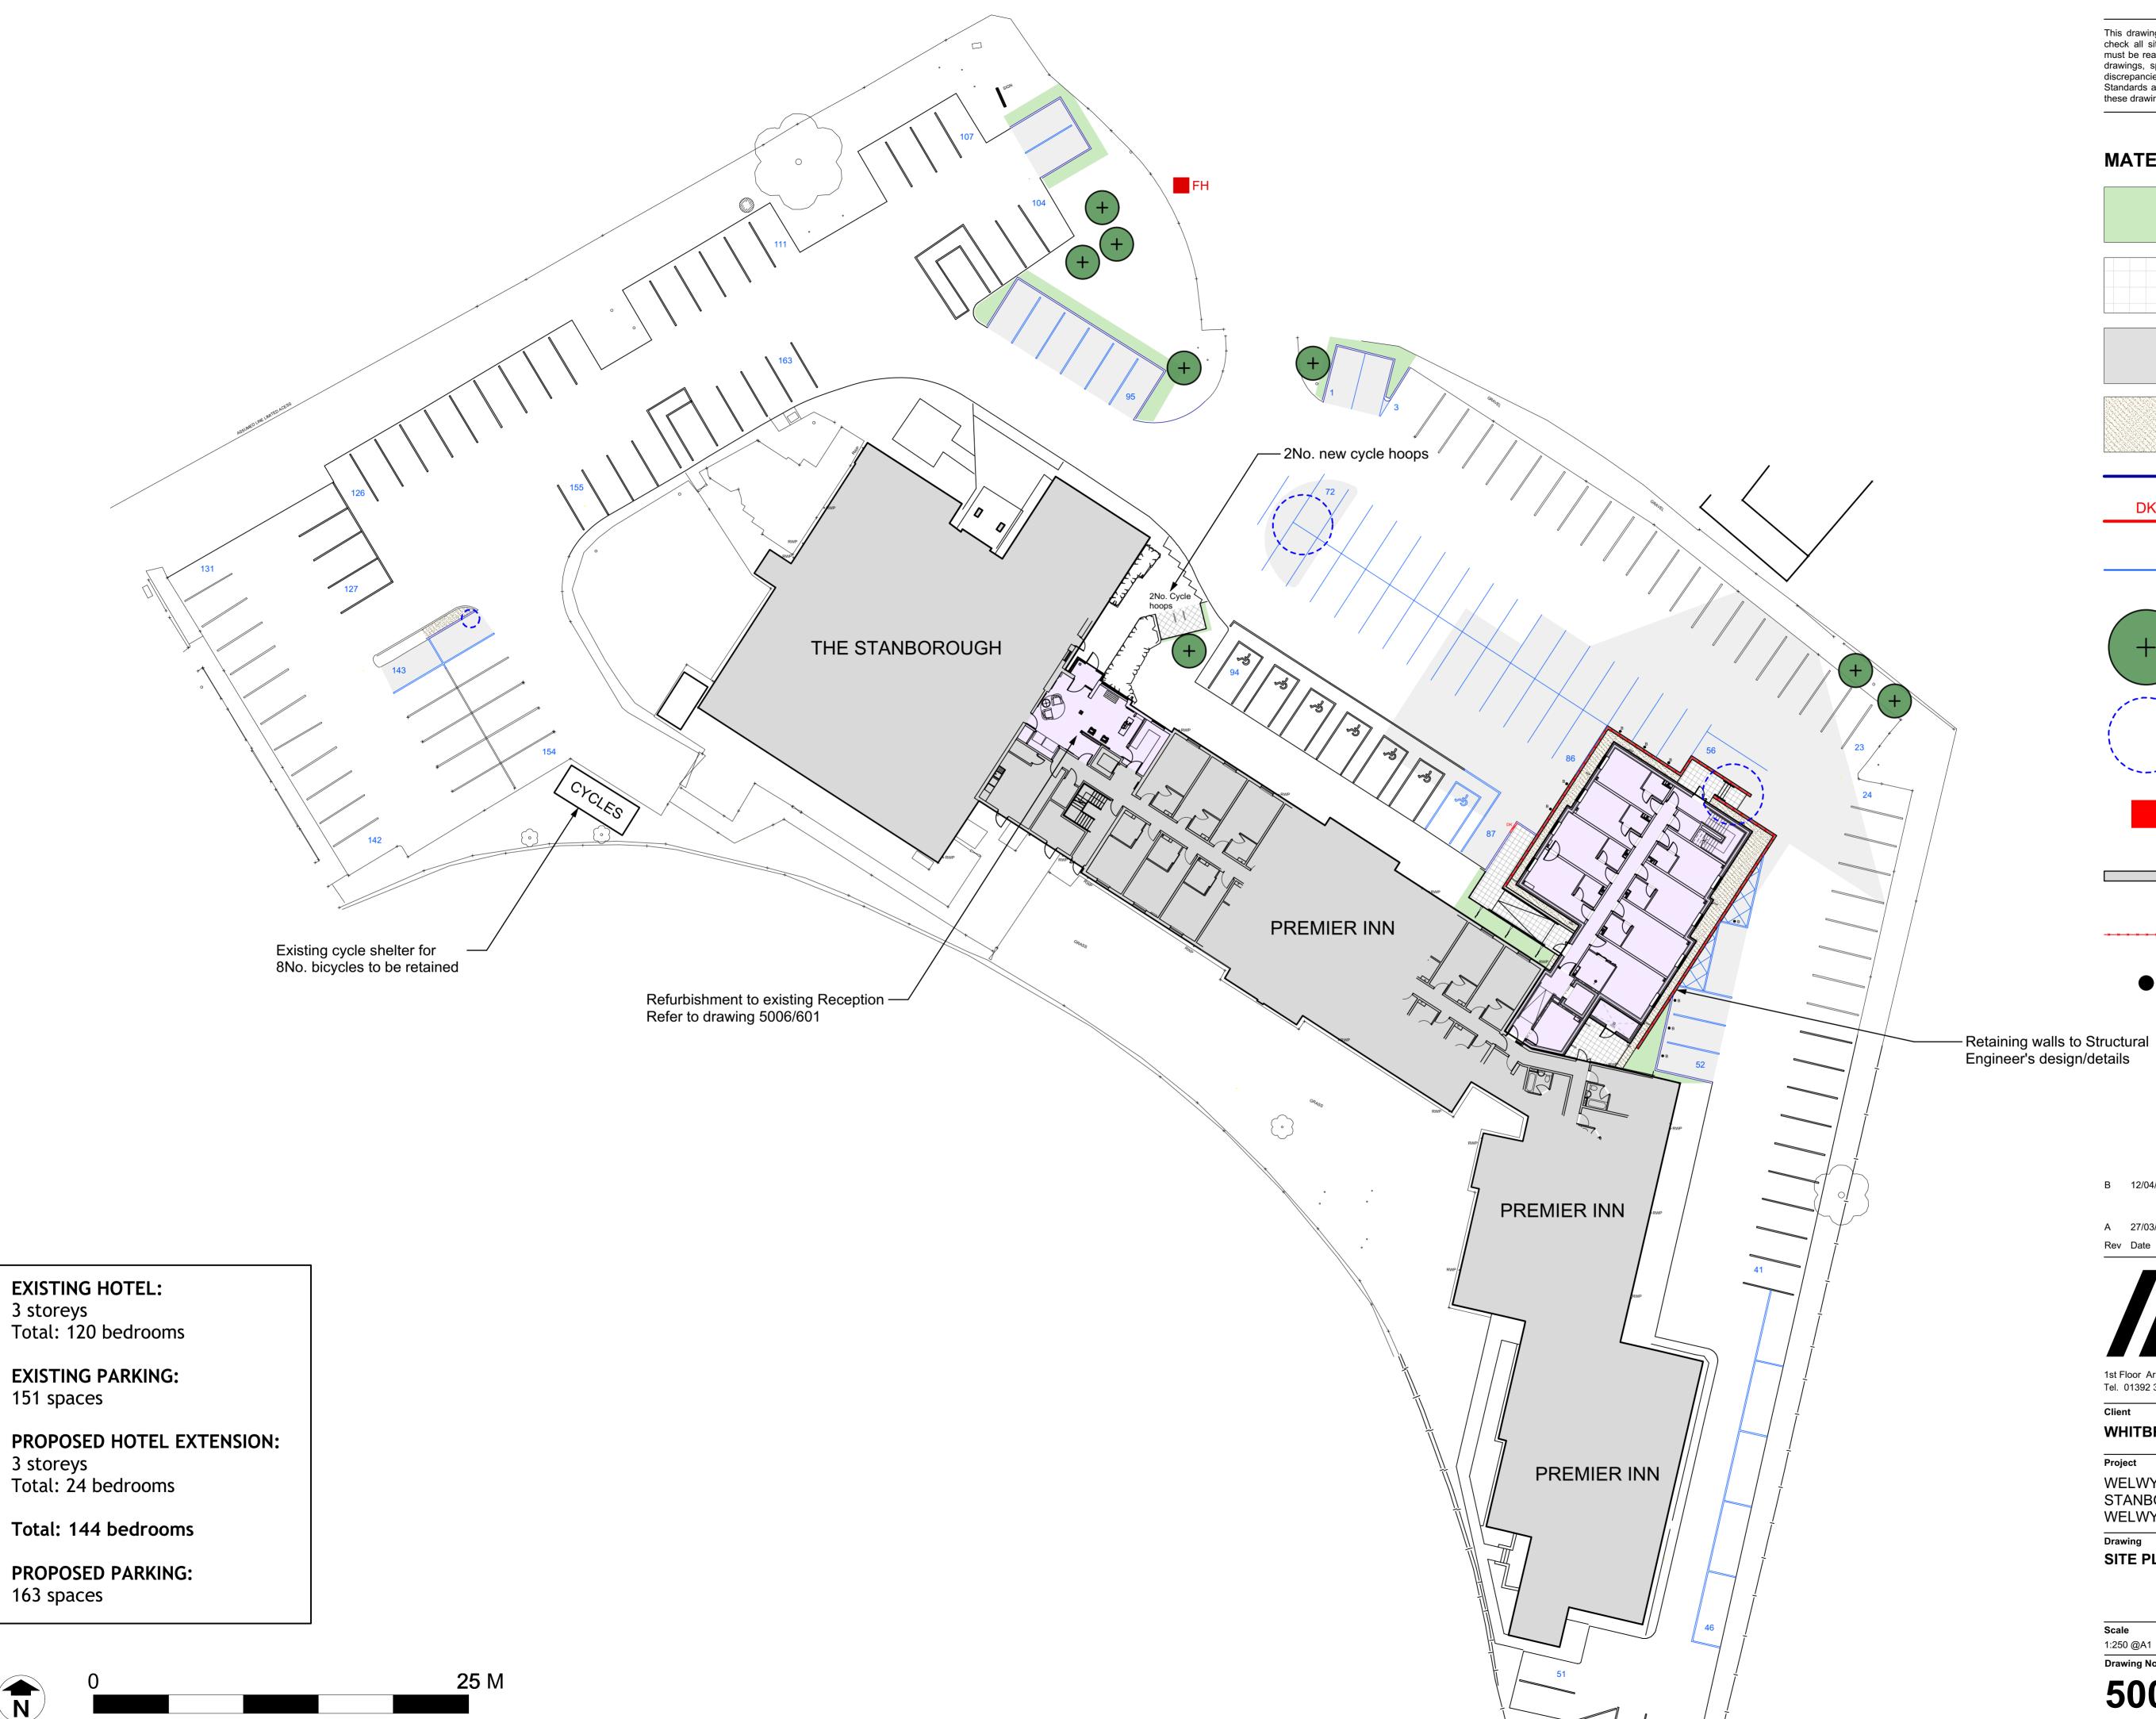

## **MATERIALS LEGEND:**

Landscaping. Refer to 'Indigo' Landscaping Scheme

New Footpath. 400 x 400mm Marshall Saxon paving. Colour: To match existing

Tarmac

**Gravel Strip** 

New Kerb (Dropped)

New trees. Refer to 'Indigo' Landscaping Scheme

Existing Trees (Removed)

Fire Hydrant (Refer to C.S Todd Fire Engineer's Report)

Galvanised key clamp handrail

New semi dome stainless steel bollards (1200mm overall length)

B 12/04/19 Reception revised in accordance with approved PSO scheme 5006/F11-A. Extent of retaining walls amended.

A 27/03/19 Extent of retaining wall amended. Cycle hoops added. Car parking layout revised. Description

1st Floor Arlington House Park Five Business Center Exeter EX2 7HU Tel. 01392 368426 www.axiomarchitects.co.uk