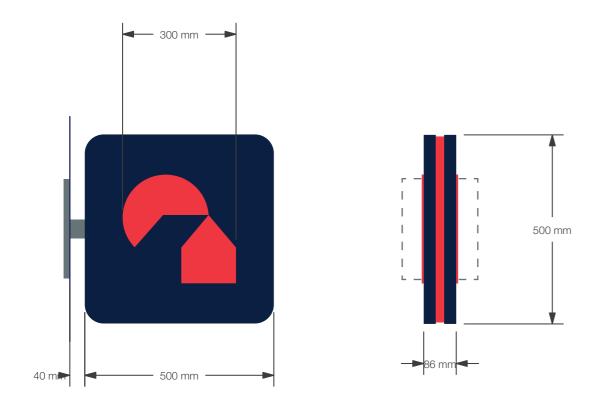

## SIGN XX - PROJECTION 500 (Qty 01)

Formed aluminium panels finished blue to match PMS 282c with acrylic keyline illumination along return. Panels to be internally illuminated with fretcut and push through acrylic details to both sides. Panels secured over internal framework which projects through fascia panel, fixed back to building substrate. Size: 500 x 500mm with 86mm depth

Scale: 1:10

DRAWING NUMBER: 500\_PROJECTION\_02

| <b>500 projection</b> |                 |
|-----------------------|-----------------|
| Projection size       | 500mm           |
| Fascia face height    | 751 - 999mm     |
| Inset on centre       | 300mm / BESPOKE |