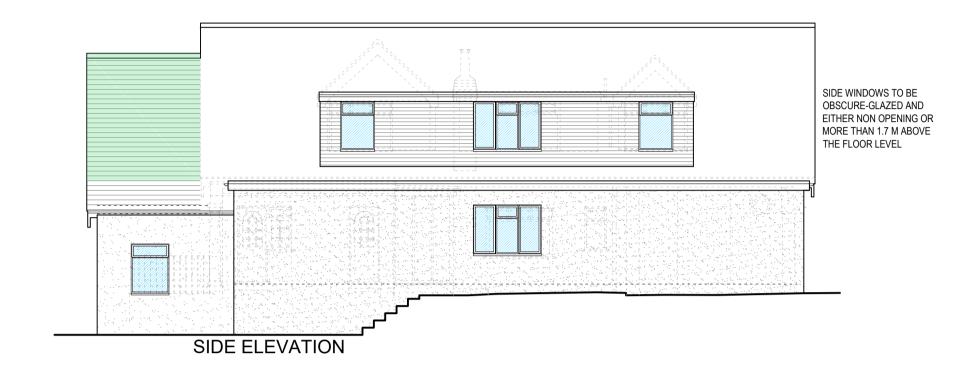

 $= 4 M^3$ 

 $= 12 M^3$ 

 $= 33M^3$ 

 $= 49 \text{ M}^3$ 

REAR ELEVATION

**ROOF PLAN** 

FIRST FLOOR PLAN

**VOLUME CALCULATIONS:** 

NEW WEST FACING DORMER

NEW EAST FACING DORMER

ORIGINAL ROOF GABLE

**EXCLUDING 2X EXISTING DORMERS** 

VOLUME OF PART OF NEW REAR GABLE, WHICH ONLY ADJOINS THE

THIS DRAWING PRINTED ON A1 SIZE PAPER

Home Extension Designs