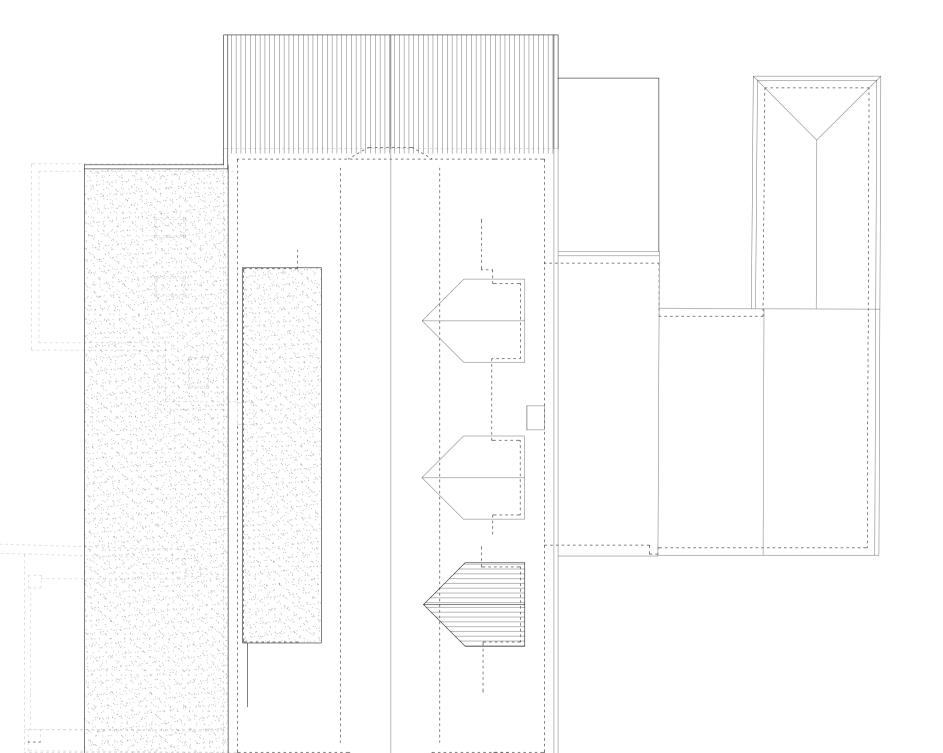

 $= 4 M^3$ 

 $= 12 M^3$ 

 $= 33M^3$ 

 $= 49 \text{ M}^3$ 

REAR ELEVATION

**ROOF PLAN** 

FIRST FLOOR PLAN

**VOLUME CALCULATIONS:** 

NEW WEST FACING DORMER

NEW EAST FACING DORMER

ORIGINAL ROOF GABLE

**EXCLUDING 2X EXISTING DORMERS** 

VOLUME OF PART OF NEW REAR GABLE, WHICH ONLY ADJOINS THE

THIS DRAWING PRINTED ON A1 SIZE PAPER

Home Extension Designs