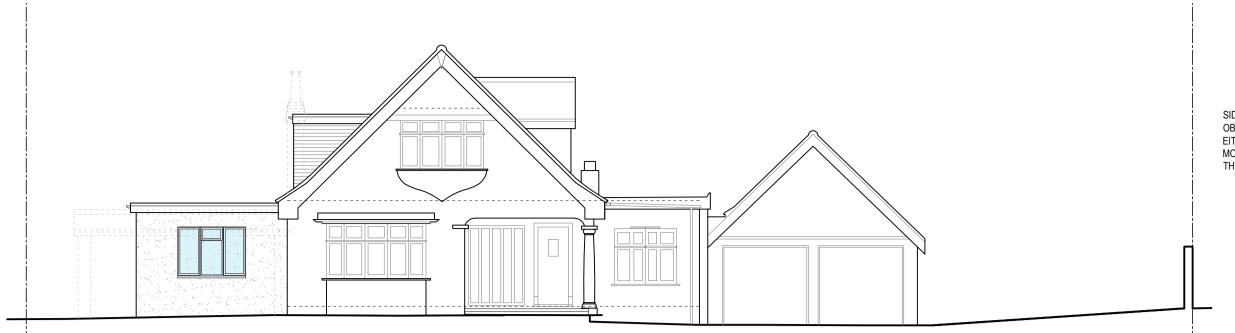

 $= 4 M^3$ 

 $= 12 M^3$ 

 $= 33M^3$ 

 $= 49 \text{ M}^3$ 

REAR ELEVATION

**ROOF PLAN** 

FIRST FLOOR PLAN

**VOLUME CALCULATIONS:** 

NEW WEST FACING DORMER

NEW EAST FACING DORMER

ORIGINAL ROOF GABLE

**EXCLUDING 2X EXISTING DORMERS** 

VOLUME OF PART OF NEW REAR GABLE, WHICH ONLY ADJOINS THE

THIS DRAWING PRINTED ON A1 SIZE PAPER

Home Extension Designs