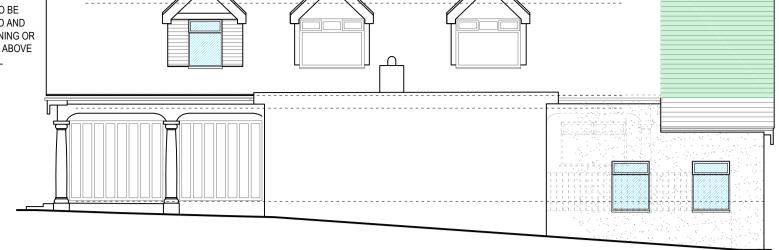

 $= 4 M^3$ 

 $= 12 M^3$ 

 $= 33M^3$ 

 $= 49 \text{ M}^3$ 

REAR ELEVATION

**ROOF PLAN** 

FIRST FLOOR PLAN

**VOLUME CALCULATIONS:** 

NEW WEST FACING DORMER

NEW EAST FACING DORMER

ORIGINAL ROOF GABLE

**EXCLUDING 2X EXISTING DORMERS** 

VOLUME OF PART OF NEW REAR GABLE, WHICH ONLY ADJOINS THE

THIS DRAWING PRINTED ON A1 SIZE PAPER

Home Extension Designs