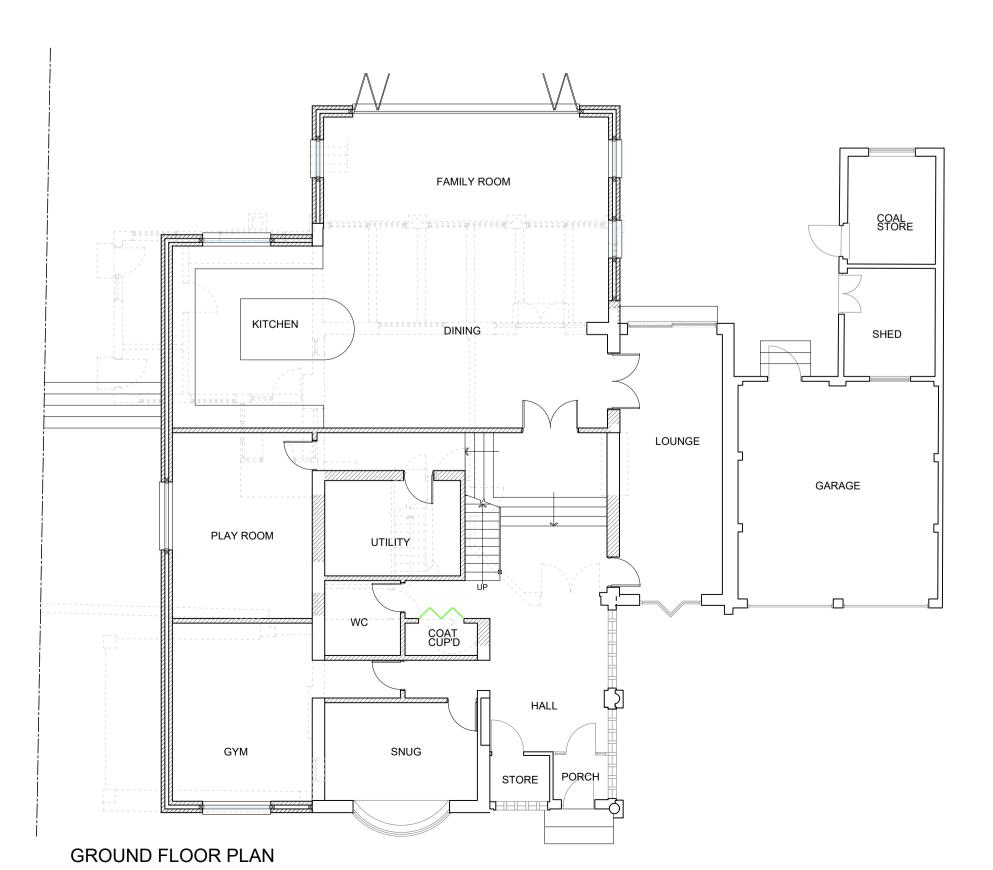

HOME EXTENSION DESIGNS 60 BRIDGE ROAD EAST WELWYN GARDEN CITY HERTS AL7 1JU

tel: 01707 393971 fax: 01707 393980 e:stuartc@hed.co.uk

99 The Ridgeway, Northaw

| ·         |     | IS AND ELEVATI<br>ROPOSED | ONS        |
|-----------|-----|---------------------------|------------|
| Drawn By: | ALI | Scale: 1:100              | Date: June |
|           |     |                           |            |

ne 2020 PLANNING 4996-COL-APP-01