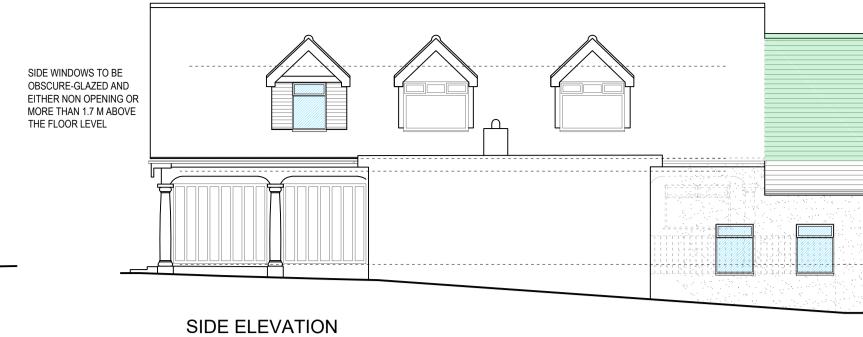

 $= 4 M^3$ 

 $= 12 M^3$ 

 $= 33M^3$ 

 $= 49 \text{ M}^3$ 

REAR ELEVATION

**ROOF PLAN** 

FIRST FLOOR PLAN

**VOLUME CALCULATIONS:** 

NEW WEST FACING DORMER

NEW EAST FACING DORMER

ORIGINAL ROOF GABLE

**EXCLUDING 2X EXISTING DORMERS** 

VOLUME OF PART OF NEW REAR GABLE, WHICH ONLY ADJOINS THE

THIS DRAWING PRINTED ON A1 SIZE PAPER

Home Extension Designs