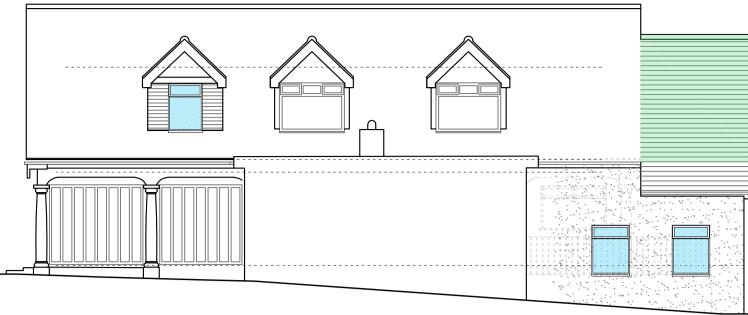

FRONT ELEVATION

ROOF PLAN

GROUND FLOOR PLAN

SIDE ELEVATION

SIDE ELEVATION

| VOLUME CALCULATIONS: |                                                                                    |                    |  |  |
|----------------------|------------------------------------------------------------------------------------|--------------------|--|--|
|                      | NEW WEST FACING DORMER                                                             | = 4 M <sup>3</sup> |  |  |
|                      | NEW EAST FACING DORMER<br>EXCLUDING 2X EXISTING DORMERS                            | = 12 M³            |  |  |
|                      | VOLUME OF PART OF NEW REAR<br>GABLE, WHICH ONLY ADJOINS THE<br>ORIGINAL ROOF GABLE | = 33M <sup>3</sup> |  |  |
|                      |                                                                                    | = 49 M³            |  |  |