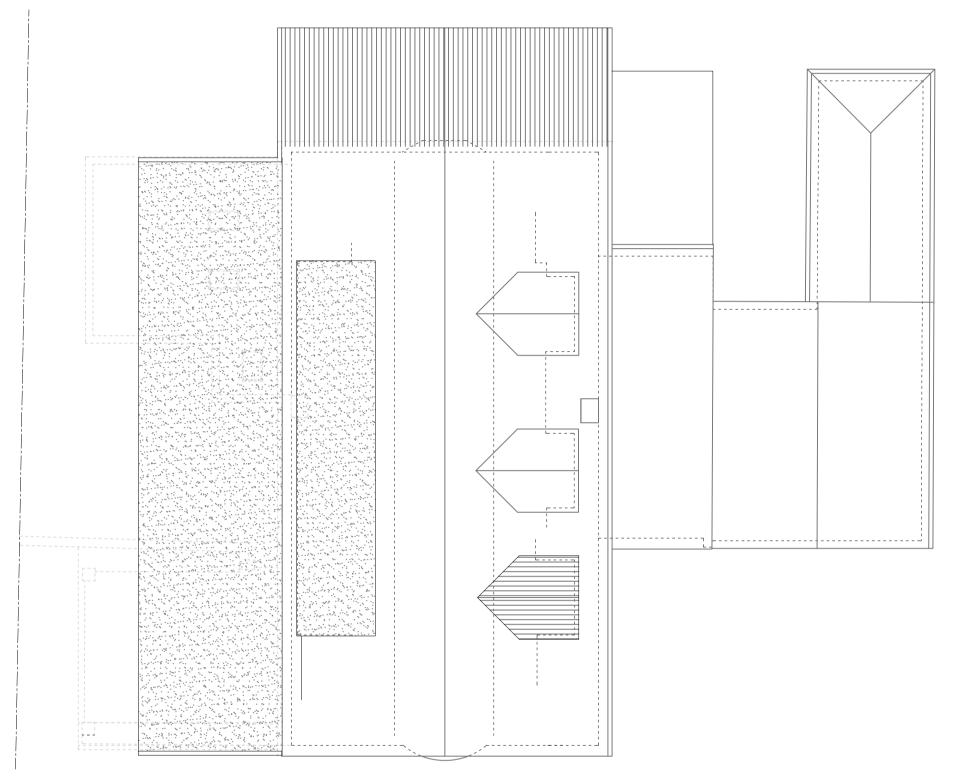

FRONT ELEVATION

ROOF PLAN

GROUND FLOOR PLAN

SIDE ELEVATION

SIDE ELEVATION

| VOLUME CALCULATIONS: |                                                                                    |                    |  |  |
|----------------------|------------------------------------------------------------------------------------|--------------------|--|--|
|                      | NEW WEST FACING DORMER                                                             | = 4 M <sup>3</sup> |  |  |
|                      | NEW EAST FACING DORMER<br>EXCLUDING 2X EXISTING DORMERS                            | = 12 M³            |  |  |
|                      | VOLUME OF PART OF NEW REAR<br>GABLE, WHICH ONLY ADJOINS THE<br>ORIGINAL ROOF GABLE | = 33M <sup>3</sup> |  |  |
|                      |                                                                                    | = 49 M³            |  |  |