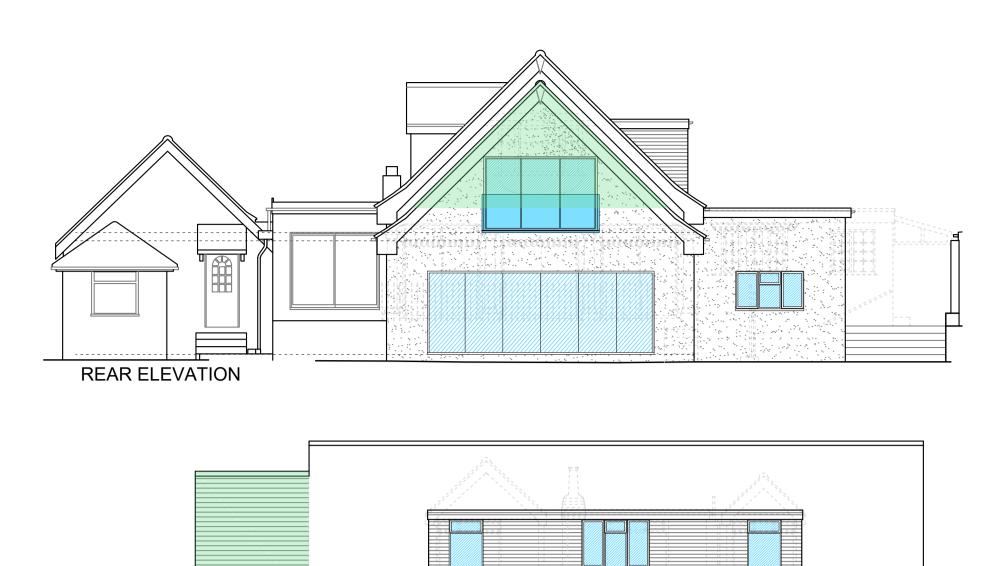

FRONT ELEVATION

ROOF PLAN

GROUND FLOOR PLAN

SIDE ELEVATION

SIDE ELEVATION

| VOLUME CALCULATIONS: |                                                                                    |                    |  |  |
|----------------------|------------------------------------------------------------------------------------|--------------------|--|--|
|                      | NEW WEST FACING DORMER                                                             | = 4 M <sup>3</sup> |  |  |
|                      | NEW EAST FACING DORMER<br>EXCLUDING 2X EXISTING DORMERS                            | = 12 M³            |  |  |
|                      | VOLUME OF PART OF NEW REAR<br>GABLE, WHICH ONLY ADJOINS THE<br>ORIGINAL ROOF GABLE | = 33M <sup>3</sup> |  |  |
|                      |                                                                                    | = 49 M³            |  |  |

FIRST FLOOR PLAN

THIS DRAWING PRINTED ON A1 SIZE PAPER

10M

Home Extension Designs HOME EXTENSION DESIGNS 60 BRIDGE ROAD EAST WELWYN GARDEN CITY HERTS AL7 1JU tel : 01707 393971 fax : 01707 393980 e:stuartc@hed.co.uk