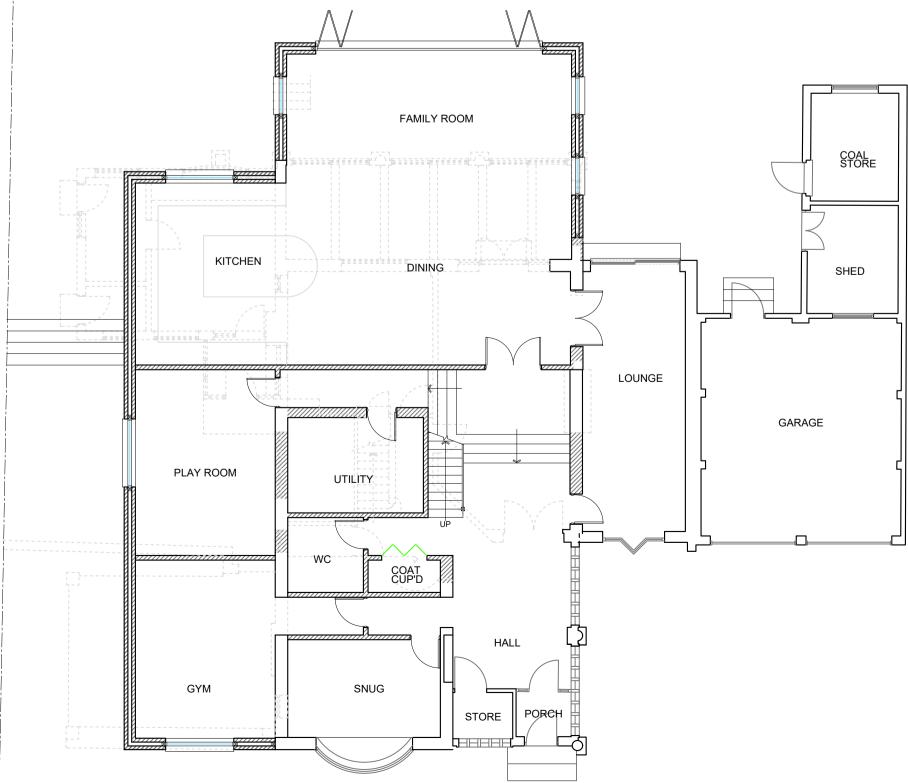

FRONT ELEVATION

ROOF PLAN

GROUND FLOOR PLAN

SIDE ELEVATION

SIDE ELEVATION

| VOLUME CALCULATIONS: |                                                                                    |                    |  |  |
|----------------------|------------------------------------------------------------------------------------|--------------------|--|--|
|                      | NEW WEST FACING DORMER                                                             | = 4 M <sup>3</sup> |  |  |
|                      | NEW EAST FACING DORMER<br>EXCLUDING 2X EXISTING DORMERS                            | = 12 M³            |  |  |
|                      | VOLUME OF PART OF NEW REAR<br>GABLE, WHICH ONLY ADJOINS THE<br>ORIGINAL ROOF GABLE | = 33M <sup>3</sup> |  |  |
|                      |                                                                                    | = 49 M³            |  |  |