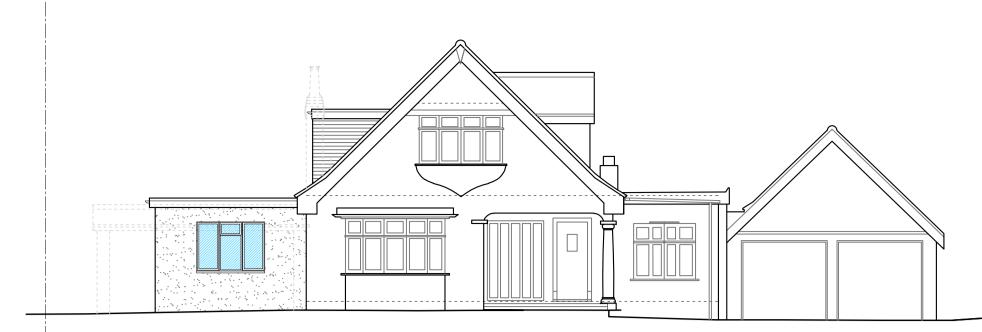

FRONT ELEVATION

ROOF PLAN

GROUND FLOOR PLAN

SIDE ELEVATION

SIDE ELEVATION

| VOLUME CALCULATIONS: |                                                                                    |                    |  |  |
|----------------------|------------------------------------------------------------------------------------|--------------------|--|--|
|                      | NEW WEST FACING DORMER                                                             | = 4 M <sup>3</sup> |  |  |
|                      | NEW EAST FACING DORMER<br>EXCLUDING 2X EXISTING DORMERS                            | = 12 M³            |  |  |
|                      | VOLUME OF PART OF NEW REAR<br>GABLE, WHICH ONLY ADJOINS THE<br>ORIGINAL ROOF GABLE | = 33M <sup>3</sup> |  |  |
|                      |                                                                                    | = 49 M³            |  |  |