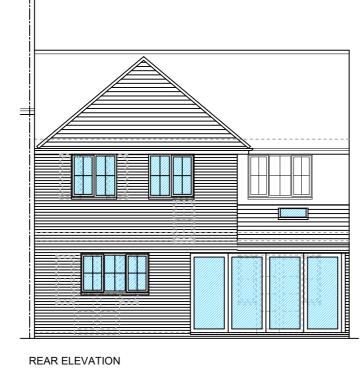

Project:

12 Stanborough Mews, Welwyn Garden City

|   |   |   |   |   |   |   |   |   |     | Drawing Title: | PLANS AND ELEVATION AS PROPOSED | ONS             |
|---|---|---|---|---|---|---|---|---|-----|----------------|---------------------------------|-----------------|
|   |   |   |   |   |   |   |   |   |     | Drawn By:      | NIALL <sup>Scale:</sup> 1:100   | Date: July 2018 |
|   |   |   |   |   |   |   |   |   |     | Drg Status:    | PLANNING                        | Checked:        |
| 1 | 2 | 3 | 4 | 5 | 6 | 7 | 8 | 9 | 10M | Drawing No :   | 4500-P01                        | Revision: B     |