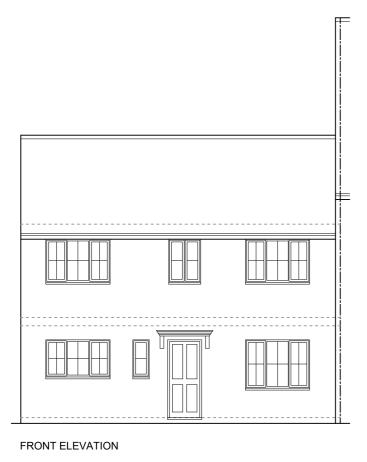

Project:

12 Stanborough Mews, Welwyn Garden City

|   |   |   |   |   |   |   |   |   |     | Drawing Title: | PLANS AND ELEVATION AS PROPOSED | ONS             |
|---|---|---|---|---|---|---|---|---|-----|----------------|---------------------------------|-----------------|
|   |   |   |   |   |   |   |   |   |     | Drawn By:      | NIALL <sup>Scale:</sup> 1:100   | Date: July 2018 |
|   |   |   |   |   |   |   |   |   |     | Drg Status:    | PLANNING                        | Checked:        |
| 1 | 2 | 3 | 4 | 5 | 6 | 7 | 8 | 9 | 10M | Drawing No :   | 4500-P01                        | Revision: B     |