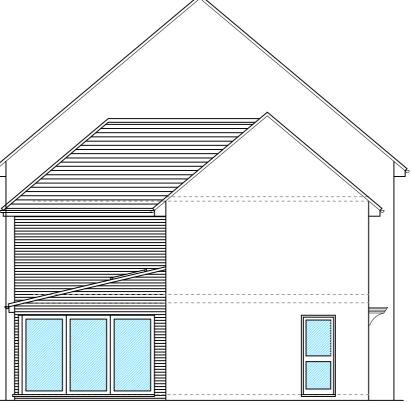

SIZE PAPER

\\Admin-reception\i\LOGO copy.jpg

HOME EXTENSION DESIGNS 60 BRIDGE ROAD EAST WELWYN GARDEN CITY HERTS AL7 1JU tel : 01707 393971 fax : 01707 393980 e:stuartc@hed.co.uk

Project:

12 Stanborough Mews, Welwyn Garden City

|   |   |   |   |   |   |   |   |   |     | Drawing Title: | PLANS AND ELEVATION AS PROPOSED | ONS             |
|---|---|---|---|---|---|---|---|---|-----|----------------|---------------------------------|-----------------|
|   |   |   |   |   |   |   |   |   |     | Drawn By:      | NIALL <sup>Scale:</sup> 1:100   | Date: July 2018 |
|   |   |   |   |   |   |   |   |   |     | Drg Status:    | PLANNING                        | Checked:        |
| 1 | 2 | 3 | 4 | 5 | 6 | 7 | 8 | 9 | 10M | Drawing No :   | 4500-P01                        | Revision: B     |



SIDE ELEVATION