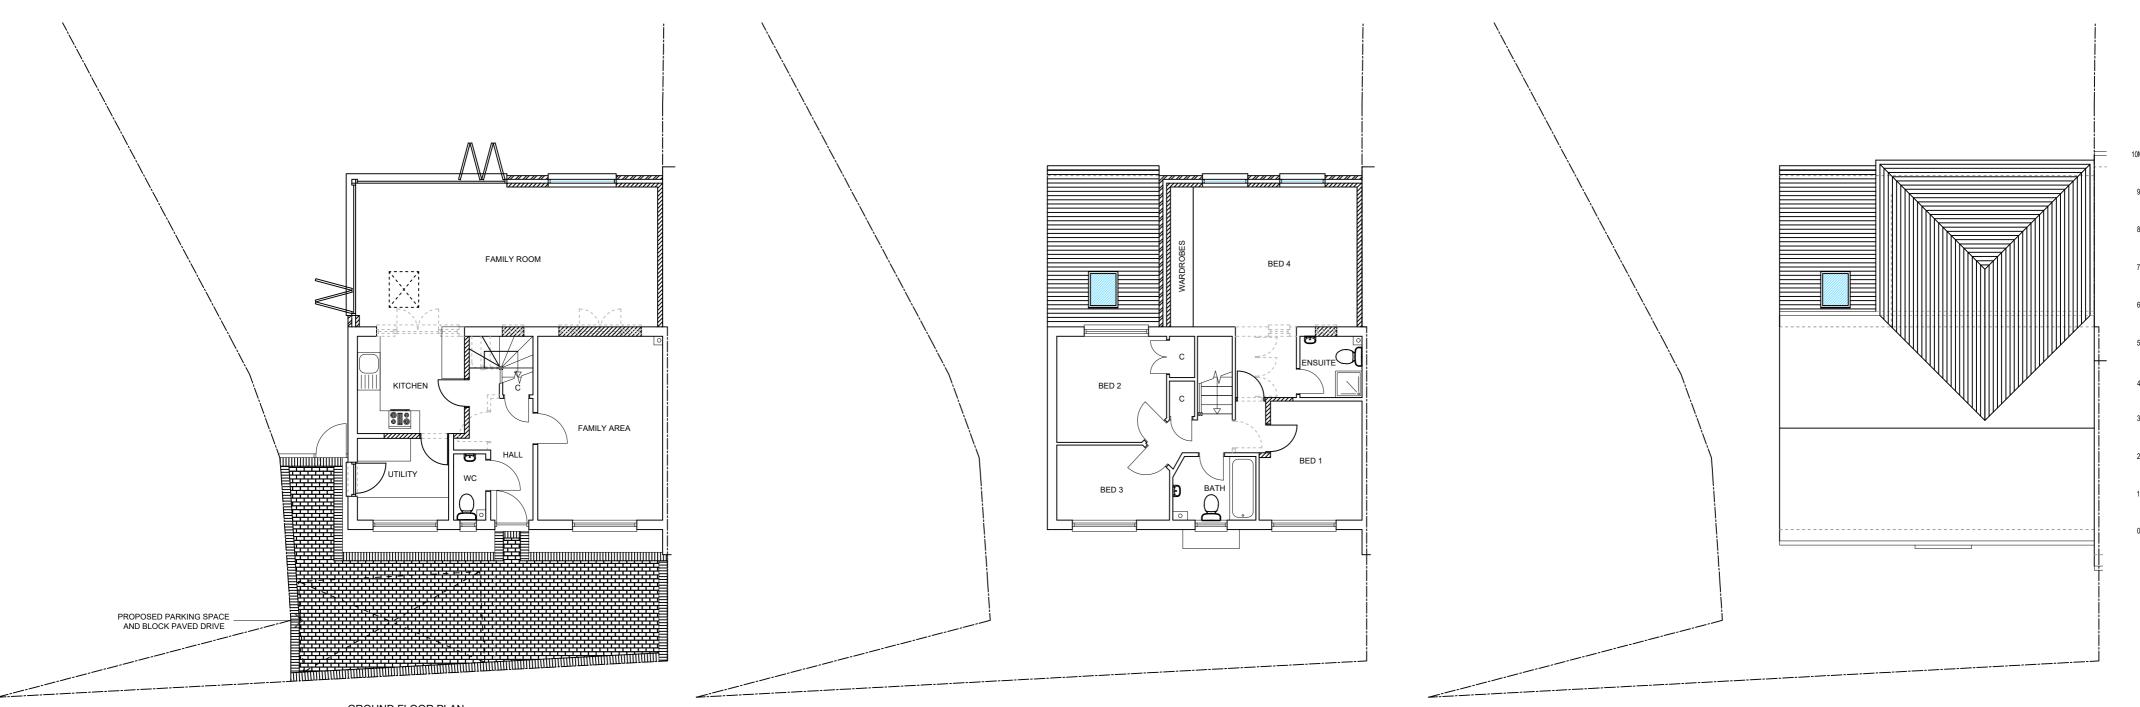

GROUND FLOOR PLAN

FIRST FLOOR PLAN

ROOF PLAN

THIS DRAWING PRINTED ON A2 SIZE PAPER

\\Admin-reception\i\LOGO copy.jpg

HOME EXTENSION DESIGNS 60 BRIDGE ROAD EAST WELWYN GARDEN CITY HERTS AL7 1JU tel : 01707 393971 fax : 01707 393980 e:stuartc@hed.co.uk

Project:

12 Stanborough Mews, Welwyn Garden City

|   |   |   |   |   |   |   |   |   |     | Drawing Title: | PLANS AND ELEVATION AS PROPOSED | ONS             |
|---|---|---|---|---|---|---|---|---|-----|----------------|---------------------------------|-----------------|
|   |   |   |   |   |   |   |   |   |     | Drawn By:      | NIALL <sup>Scale:</sup> 1:100   | Date: July 2018 |
|   |   |   |   |   |   |   |   |   |     | Drg Status:    | PLANNING                        | Checked:        |
| 1 | 2 | 3 | 4 | 5 | 6 | 7 | 8 | 9 | 10M | Drawing No :   | 4500-P01                        | Revision: B     |