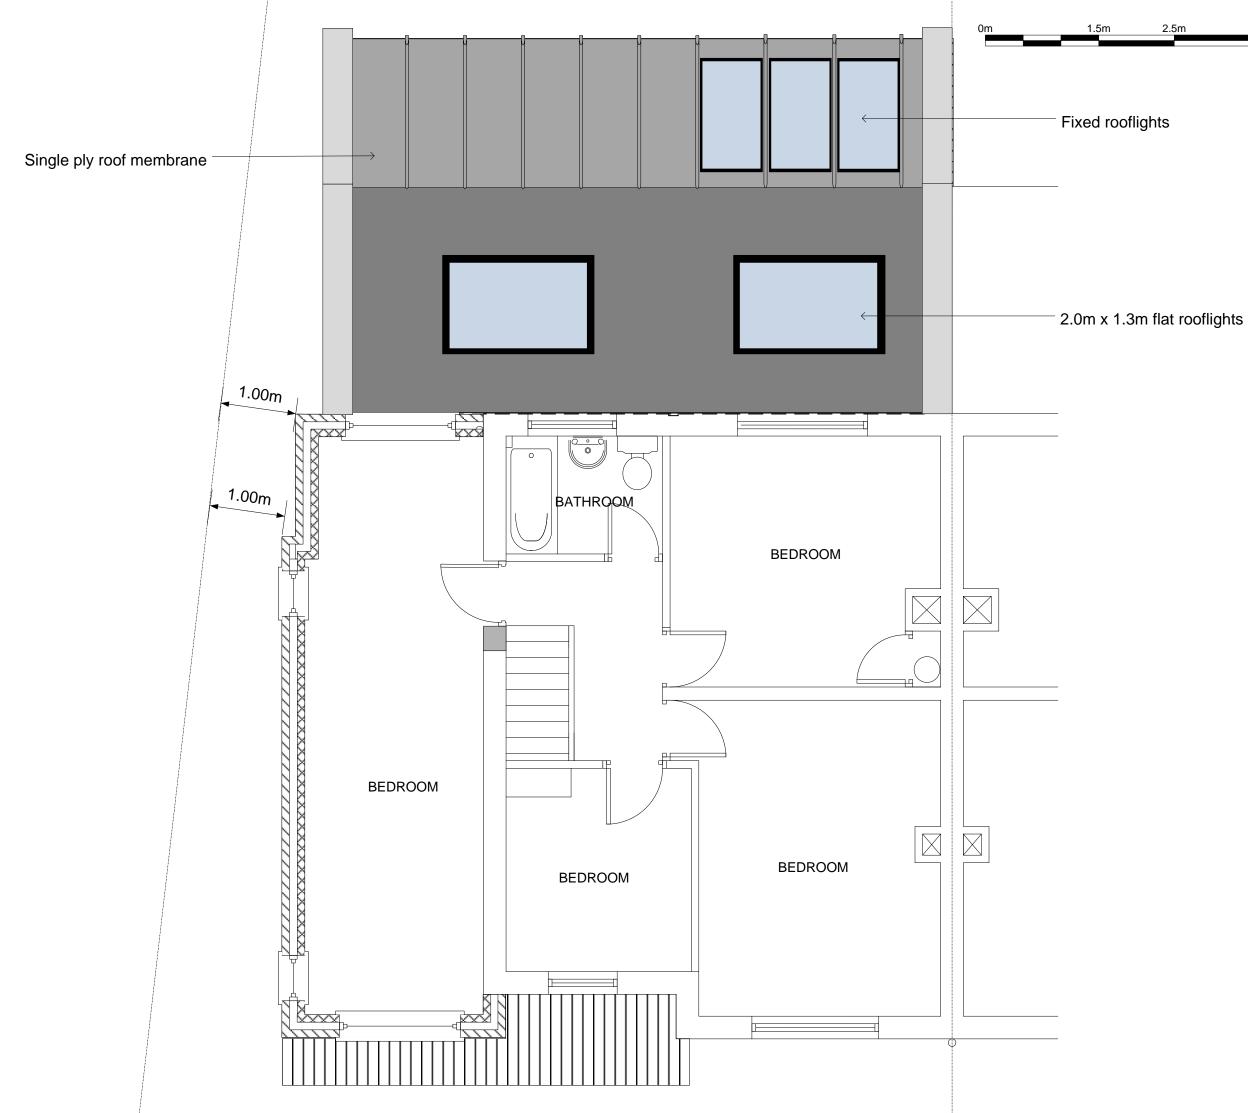

COPYRIGHT NOTICE: This drawing is protected by copyright and may not be reproduced or used without the written consent of K-Side Designs

| Rev Description                                  | Date      |
|--------------------------------------------------|-----------|
| K-Side Desi                                      |           |
| Planning, Building and<br>Structural Consultants |           |
| 84 Kenilworth Avenue,<br>London E17 4PE          |           |
| Tel: 020 8527 2660<br>07920 745138               |           |
| Project:                                         |           |
| 389 St. Albans Road West<br>Hatfield             |           |
| Herts<br>AL10 9RU                                |           |
|                                                  |           |
| <sup>Client:</sup><br>Mr A Pidgeon               |           |
| Title:<br>Proposed First Floor                   |           |
|                                                  |           |
| Scale:<br>1:50 @ A3                              | Drawn:    |
| Date:<br>October 2016                            | =         |
| Drawing No:<br>ksd/16/68/09                      | Revision: |