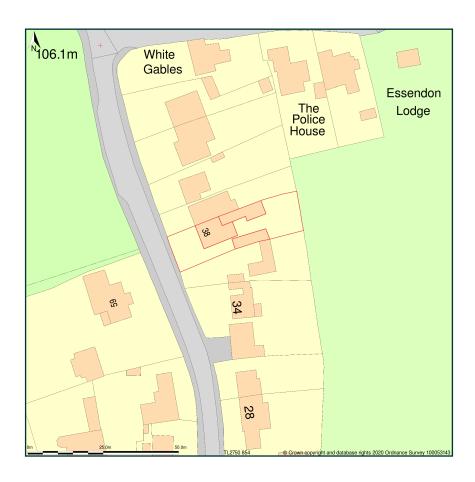

## 36, High Road, Essendon, Hatfield, Hertfordshire, AL9 6HW

Site Plan shows area bounded by: 527431.95, 208477.39 527573.37, 208618.82 (at a scale of 1:1250), OSGridRef: TL2750 854. The representation of a road, track or path is no evidence of a right of way. The representation of features as lines is no evidence of a property boundary.