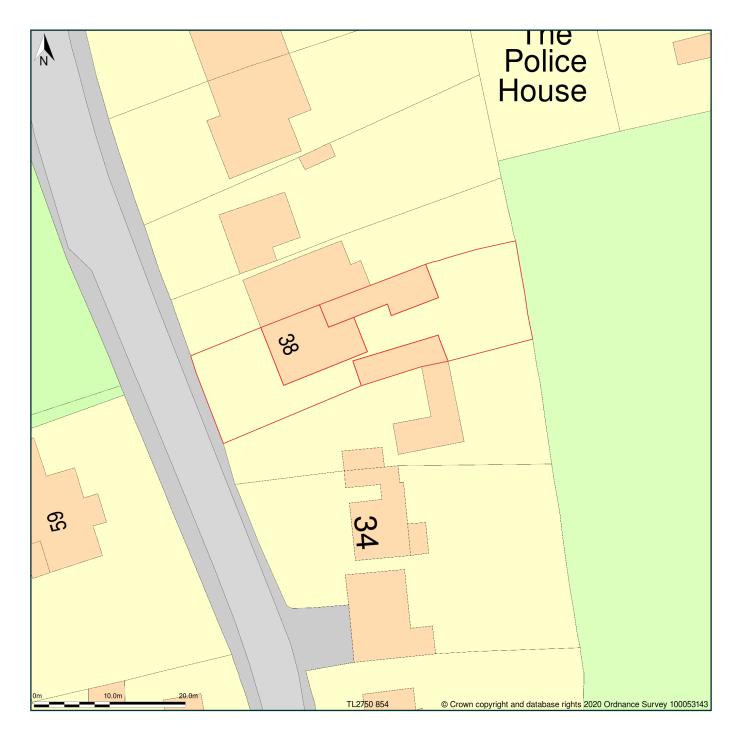

## 36, High Road, Essendon, Hatfield, Hertfordshire, AL9 6HW

Block Plan shows area bounded by: 527457.66, 208503.1 527547.66, 208593.1 (at a scale of 1:500), OSGridRef: TL2750 854. The representation of a road, track or path is no evidence of a right of way. The representation of features as lines is no evidence of a property boundary.

Produced on 12th Mar 2020 from the Ordnance Survey National Geographic Database and incorporating surveyed revision available at this date. Reproduction in whole or part is prohibited without the prior permission of Ordnance Survey. © Crown copyright 2020. Supplied by www.buyaplan.co.uk a licensed Ordnance Survey partner (100053143). Unique plan reference: #00503096-C1DA23