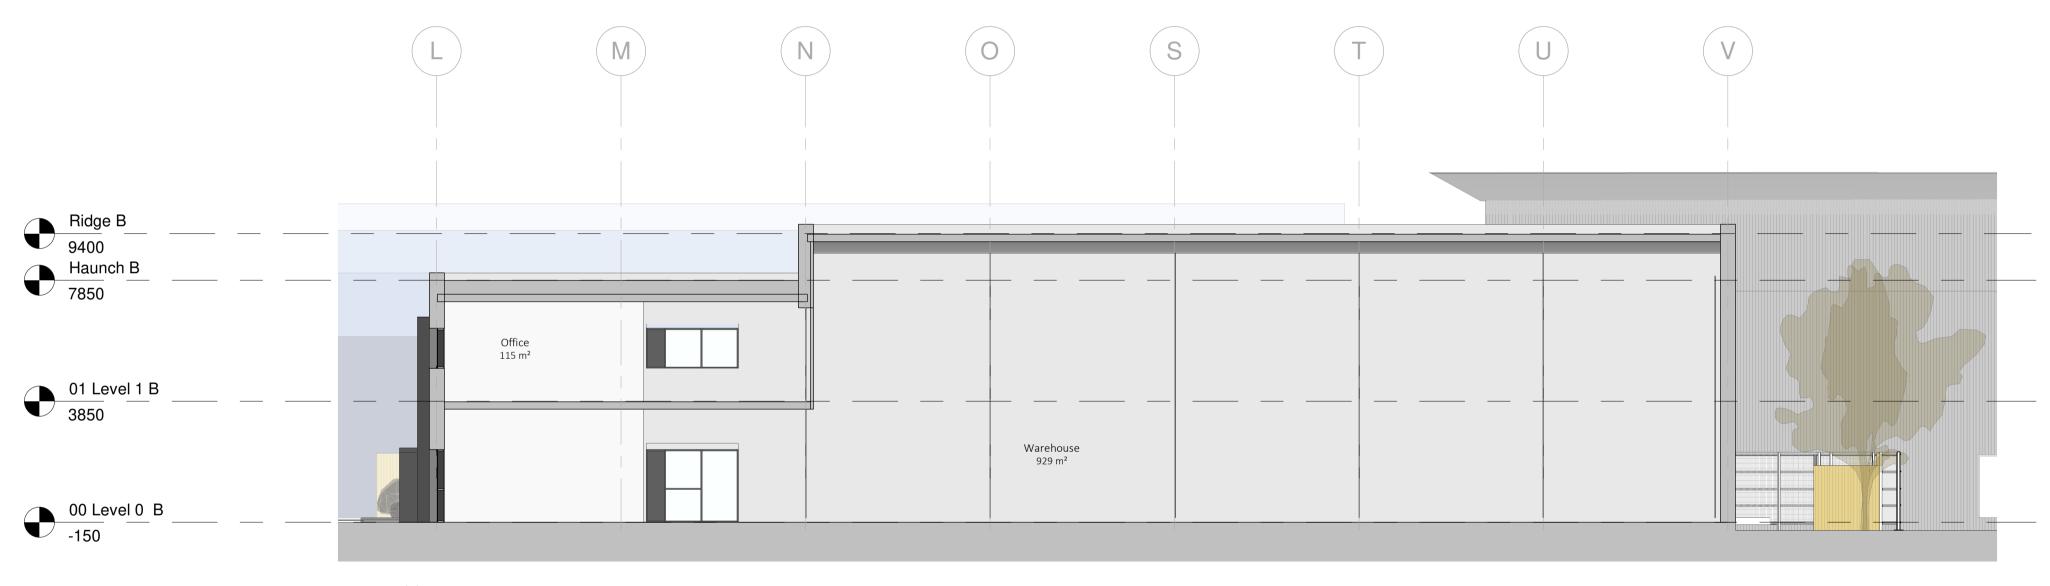

## Plot 5610 Hatfield

Drawing No.

3502-SRA-XX-XX-D-A-PL-051
Project No Originator Funct. Spatial Form Dis. System Number

Drawn by Checked by Approved by A1 Scale Date Reason for Issue RL EM - As indicated 18/11/2022 Planning 14:07:46