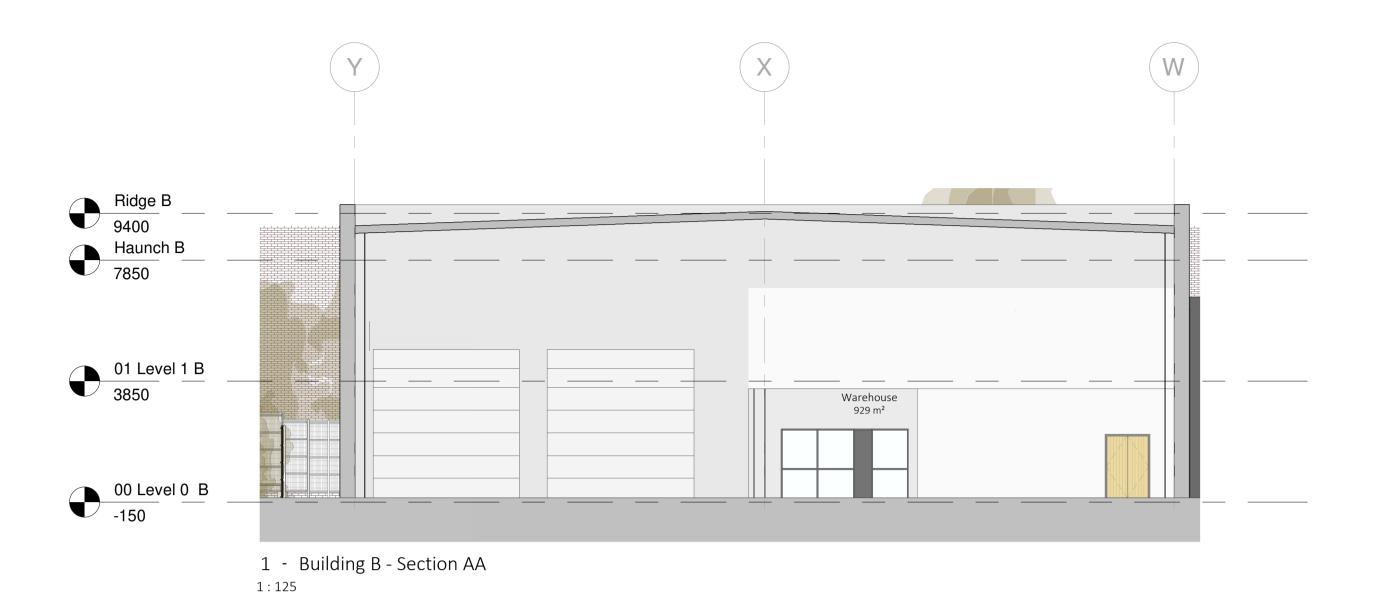

## Plot 5610 Hatfield

Drawing No.

3502-SRA-XX-XX-D-A-PL-051
Project No Originator Funct. Spatial Form Dis. System Number

Drawn by Checked by Approved by A1 Scale Date Reason for Issue RL EM - As indicated 18/11/2022 Planning 14:07:46