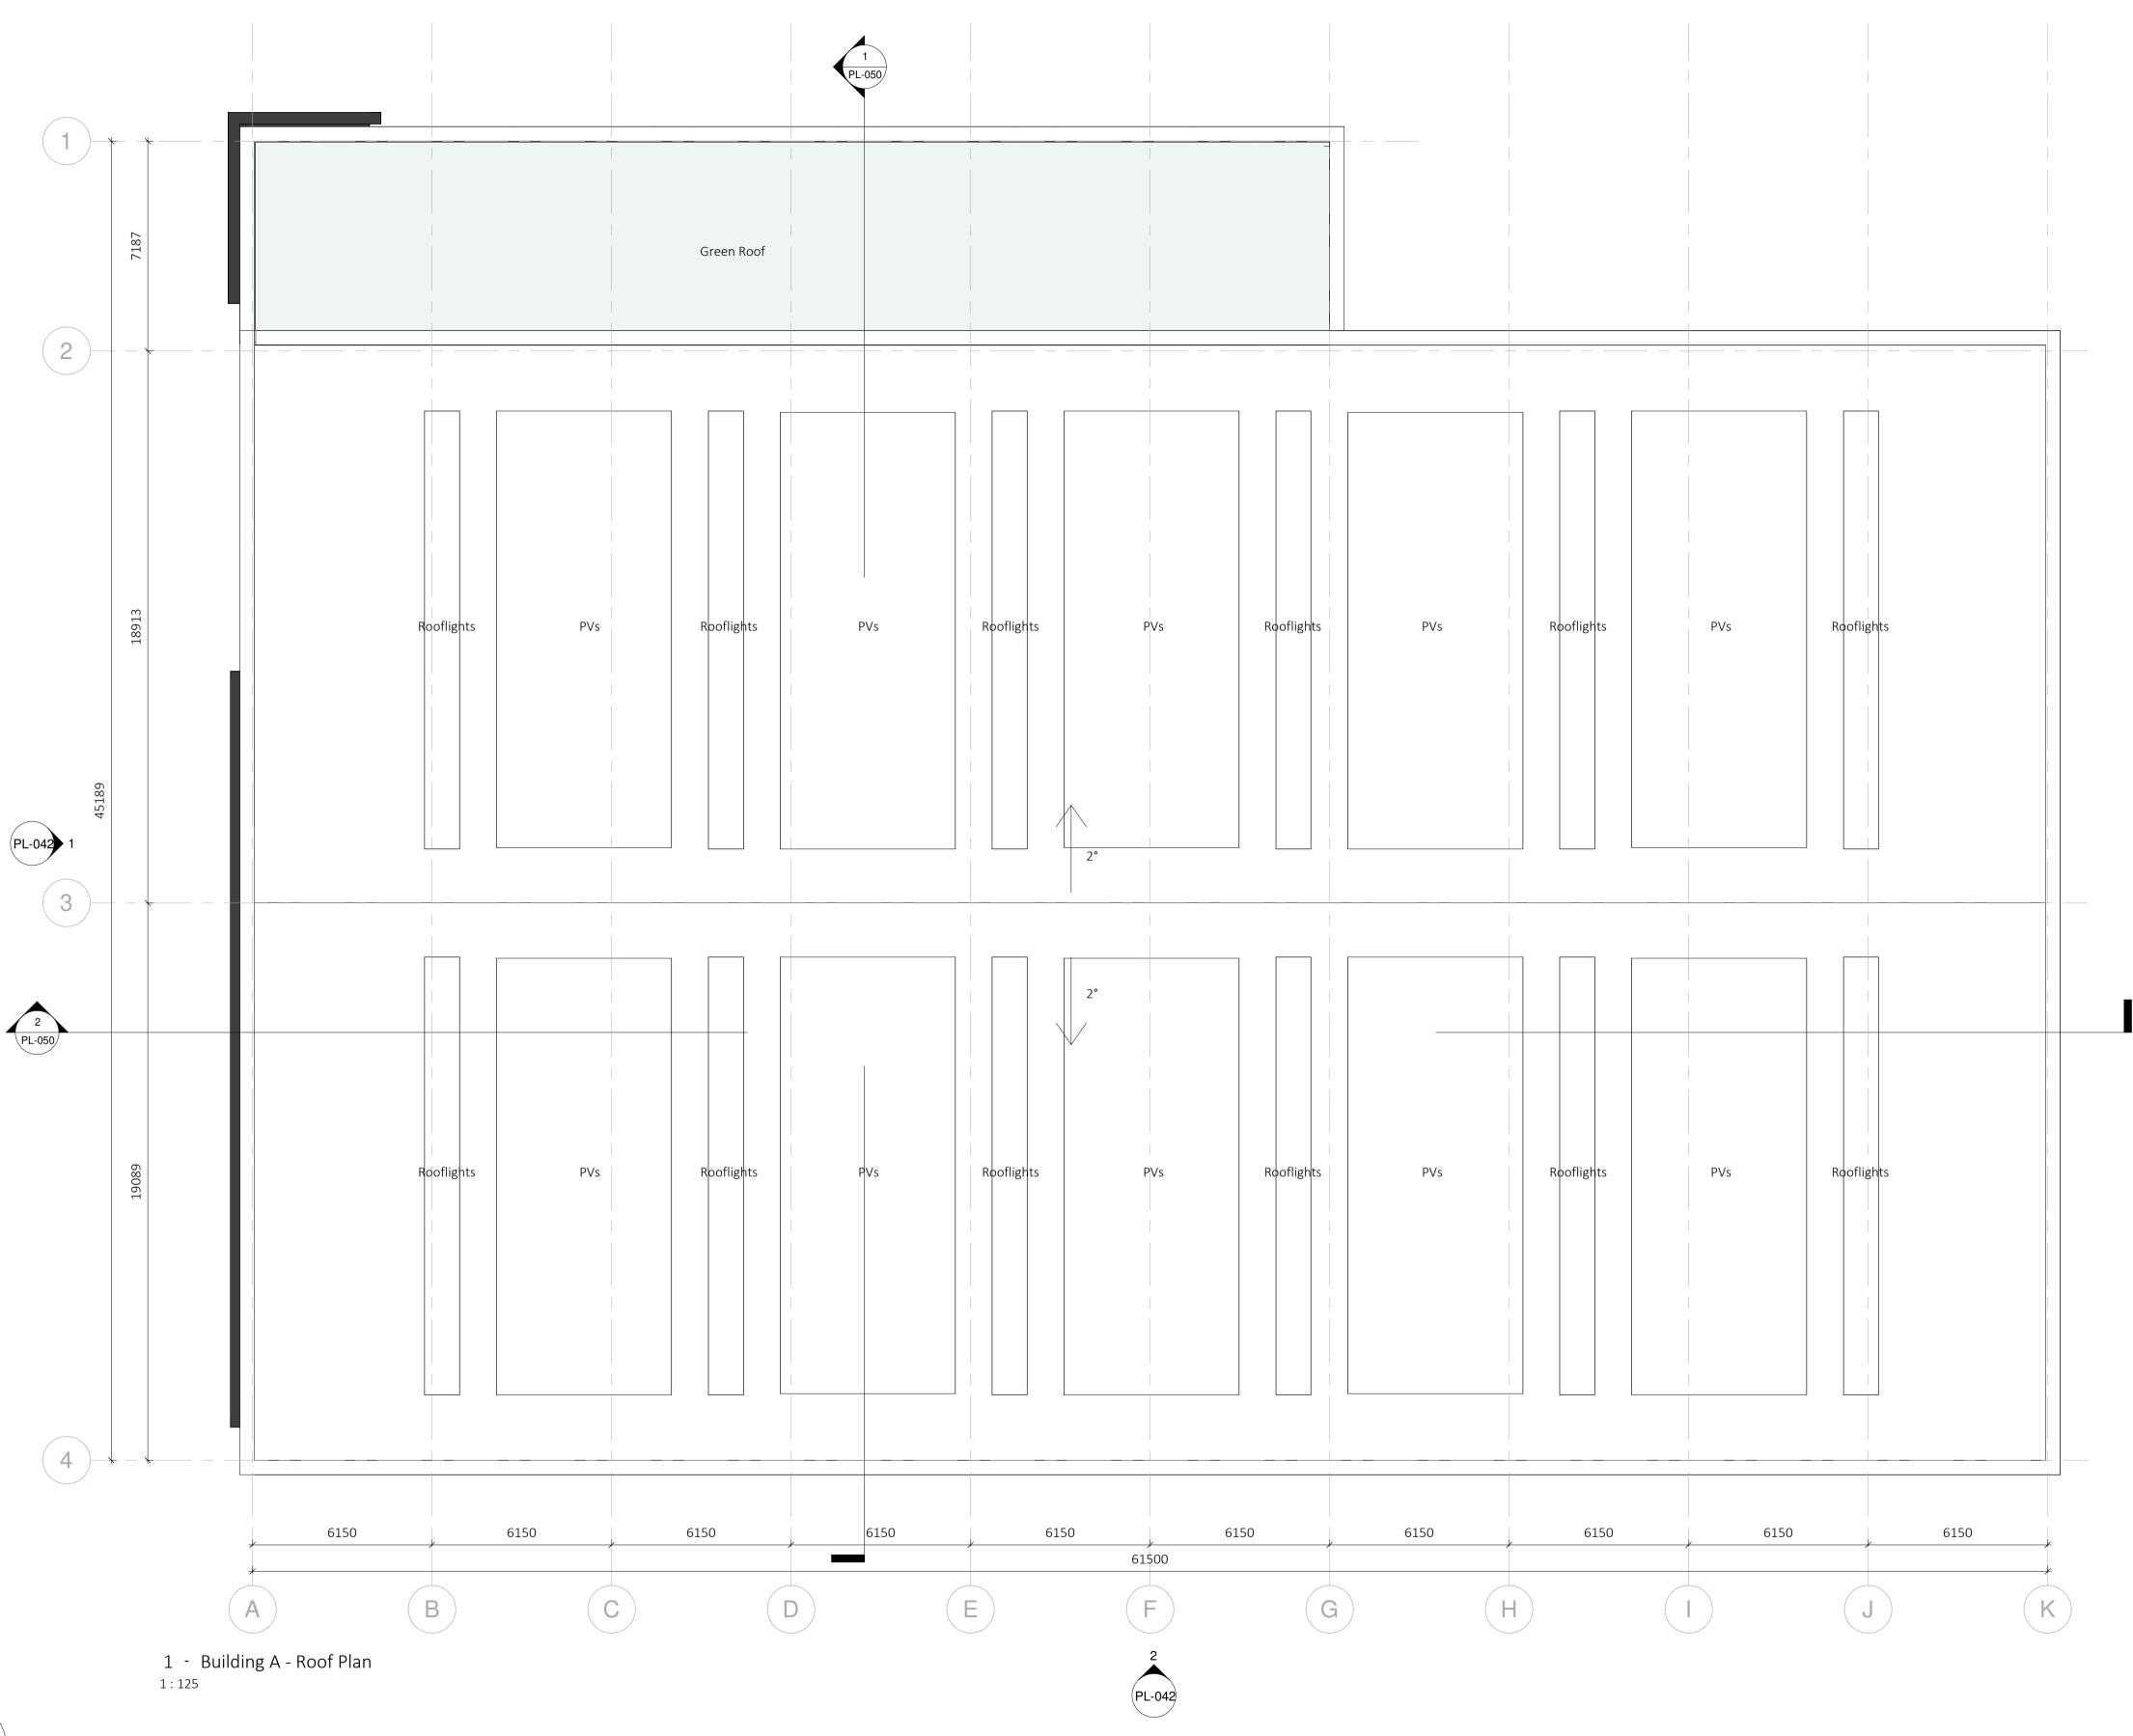

Building A - Proposed Roof Plan Drawing No.

Revision

3502-SRA-XX-XX-D-A-PL-034
Project No Originator Funct. Spatial Form Dis. System Number Drawn by

Checked by A1 Scale 1:125

Amendments

Planning Issue

14/11/2022 Planning 15:49:32