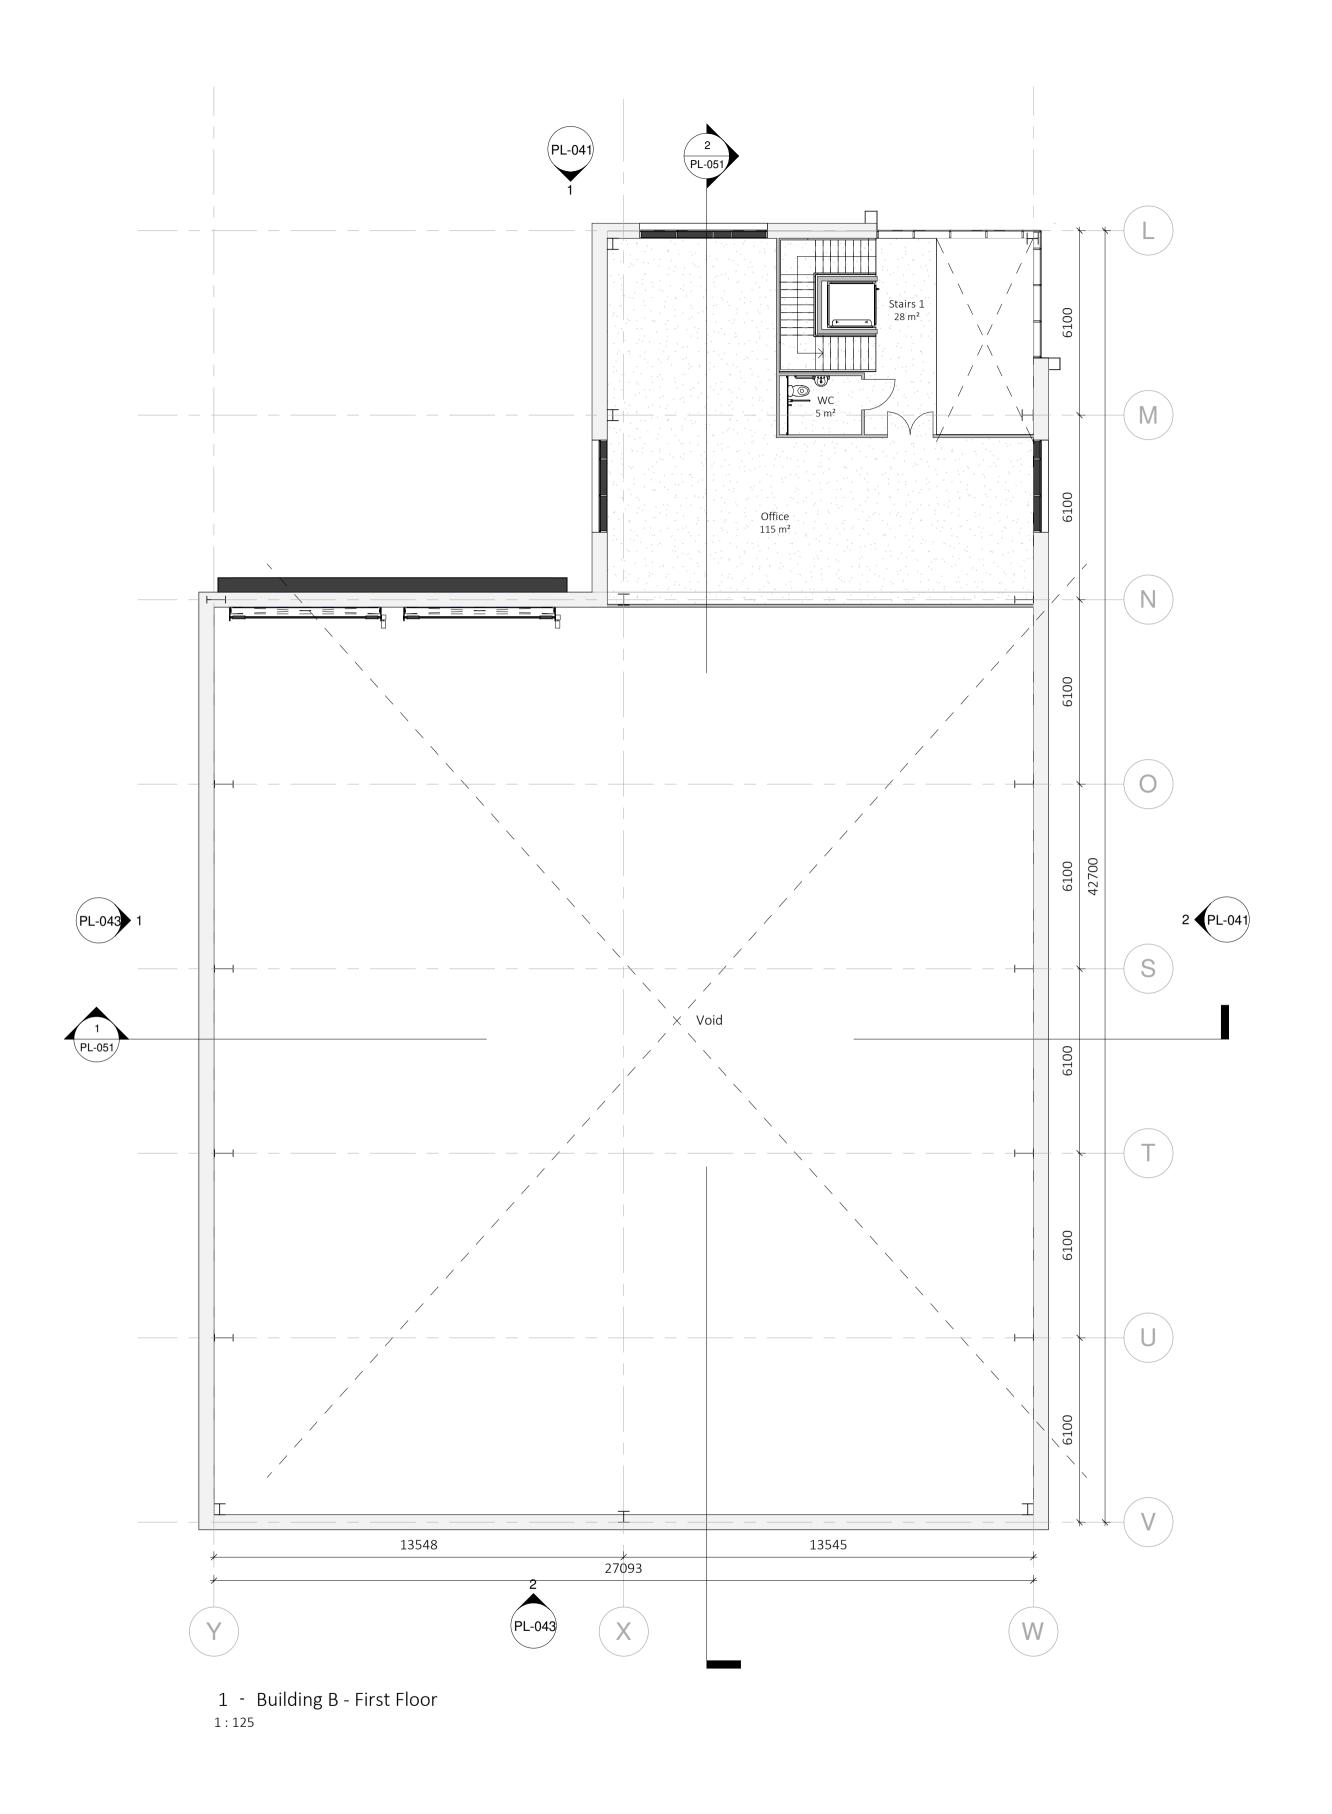

## Plot 5610 Hatfield

Building B - Proposed First Amendments Planning Issue Floor Plan Drawing No. Revision 3502-SRA-XX-XX-D-A-PL-033
Project No Originator Funct. Spatial Form Dis. System Number A1 Scale