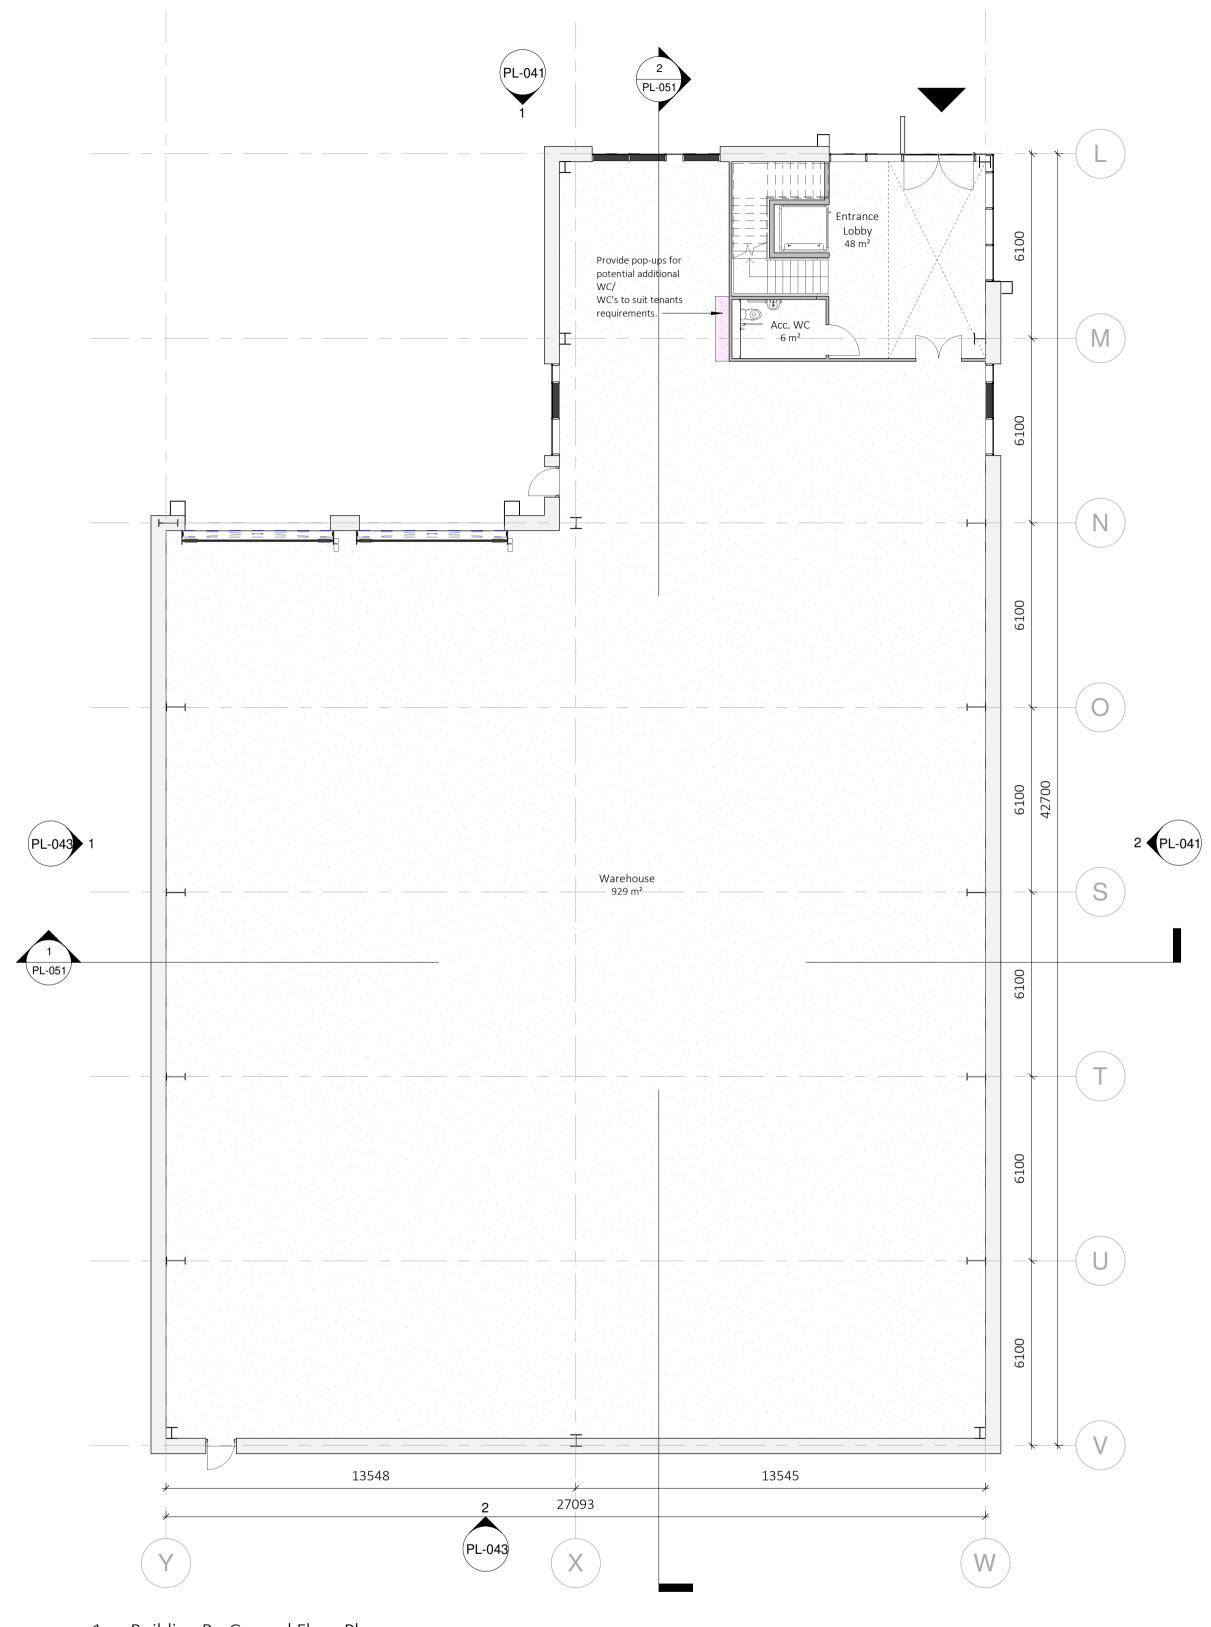

1 - Building B - Ground Floor Plan

1:125

## Plot 5610 Hatfield

Building B - Proposed Ground Amendments Planning Issue Floor Plan Drawing No. Revision 3502-SRA-XX-XX-D-A-PL-031
Project No Originator Funct. Spatial Form Dis. System Number

A1 Scale 1:125