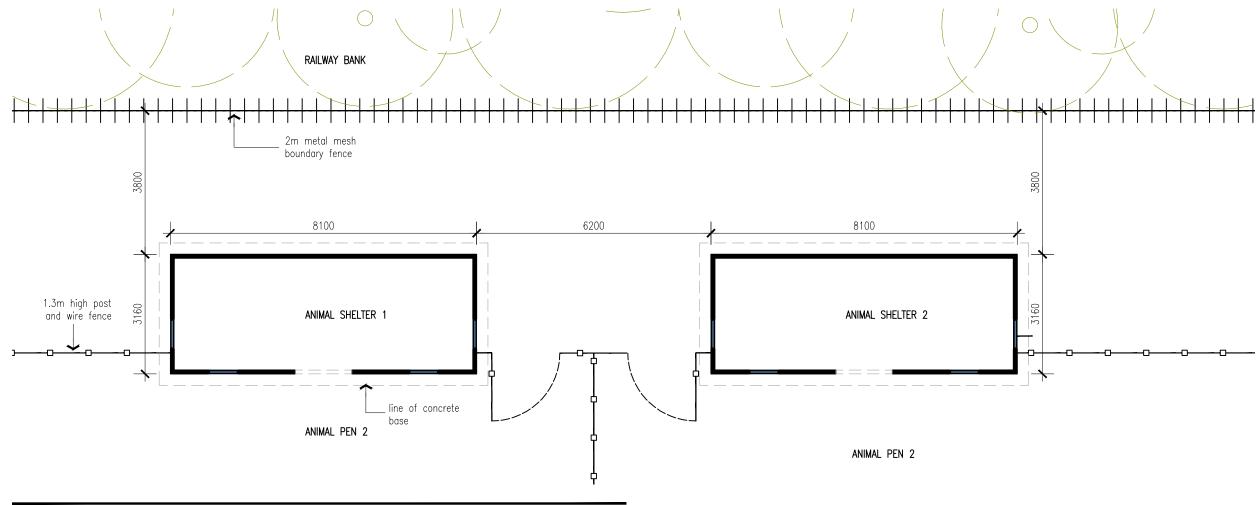

[01] TYPICAL ANIMAL HUT FLOOR PLAN

[02] TYPICAL ANIMAL HUT ROOF PLAN

this drawing is the property of ARGENTO DESIGN STUDIO and is issued on the condition that it is not reproduced, disclosed or copied to any unauthorised person in whole or part without prior written consent.