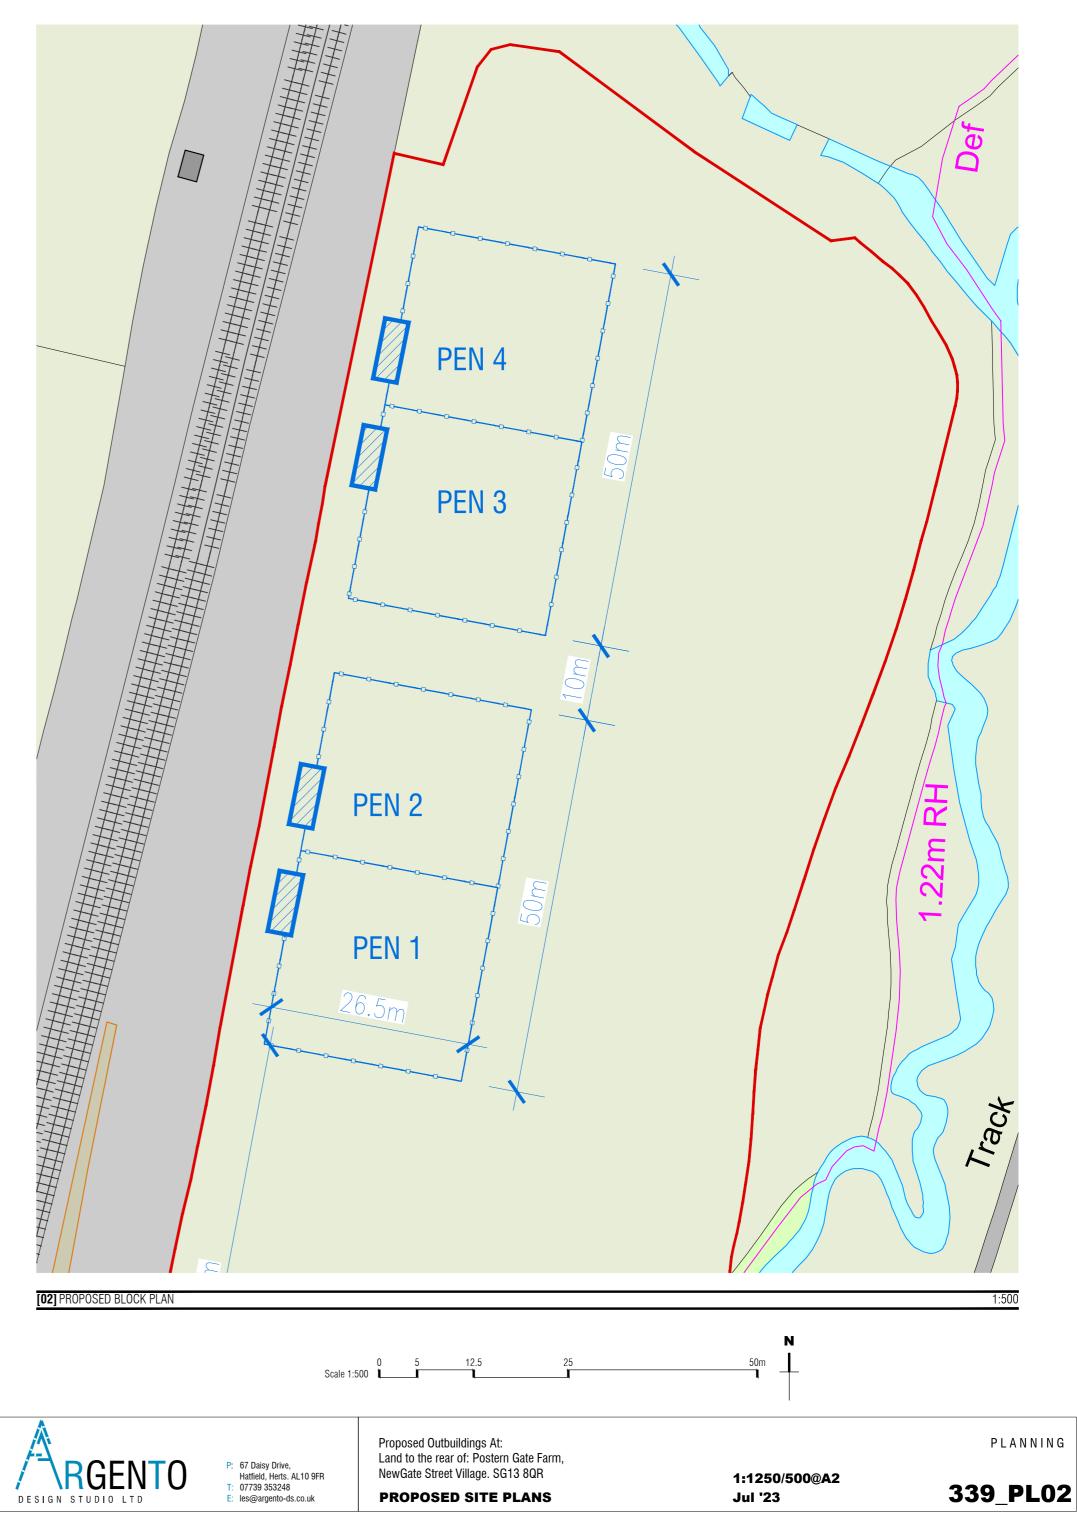

this drawing is the property of ARGENTO DESIGN STUDIO and is issued on the condition that it is not reproduced, disclosed or copied to any unauthorised person in whole or part without prior written consent.

the contractors are to check all dimensions, drain runs and general conditions on the site before works commence, and inform ARGENTO DESIGN STUDIO immediately upon discovery of any errors, omissions or discrepancies. all works are to be carried out in accordance with current building regulations, british standards, code of practice and local authority requirements. this drawing must be read together with the specification, bill of quantities and related drawings.