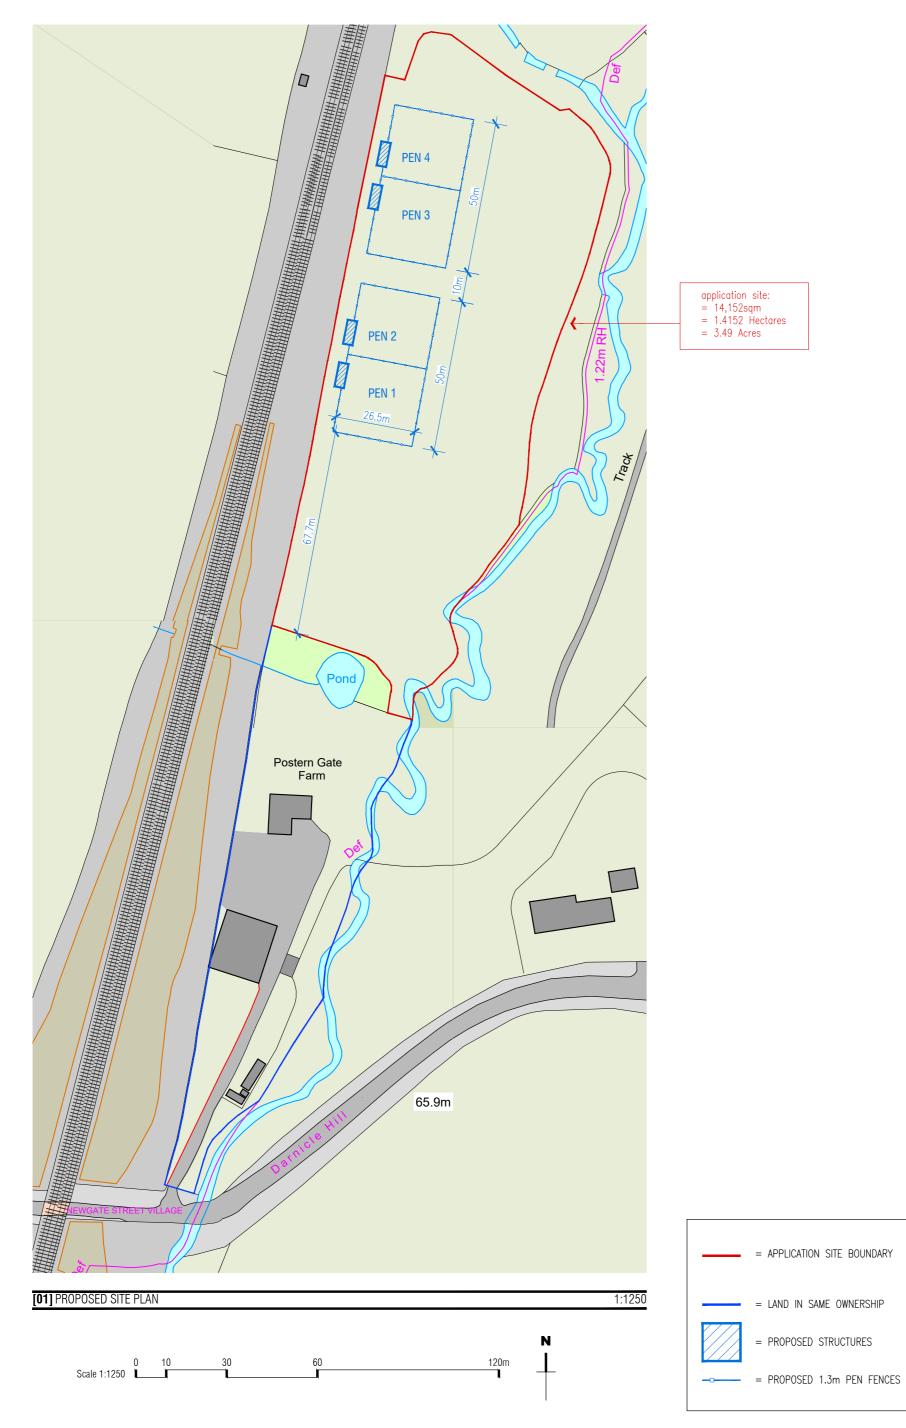

this drawing is the property of ARGENTO DESIGN STUDIO and is issued on the condition that it is not reproduced, disclosed or copied to any unauthorised person in whole or part without prior written consent.

the contractors are to check all dimensions, drain runs and general conditions on the site before works commence, and inform ARGENTO DESIGN STUDIO immediately upon discovery of any errors, omissions or discrepancies. all works are to be carried out in accordance with current building regulations, british standards, code of practice and local authority requirements. this drawing must be read together with the specification, bill of quantities and related drawings.